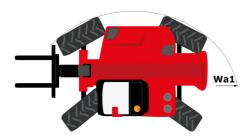

# MHT-X 11250 MINING

| Capacities                                  | Metric                 |                                                          |  |
|---------------------------------------------|------------------------|----------------------------------------------------------|--|
| Max. capacity                               | 24999 kg               |                                                          |  |
| Load center of gravity                      | c 900 mm               |                                                          |  |
| Max. lifting height                         | 10.60 m                |                                                          |  |
| Maximum outreach                            | 6 m                    |                                                          |  |
| Neight and dimensions                       |                        |                                                          |  |
| Overall length                              | l1 8.92 m              |                                                          |  |
| Inladen weight (with forks)                 | 31610 kg               |                                                          |  |
| Ground clearance                            | m4 0.47 m              |                                                          |  |
| Vheelbase                                   | y 4.10 m               |                                                          |  |
| ength to face of forks                      | l2 7.12 m              |                                                          |  |
| Dverall width                               | b1 2.84 m              |                                                          |  |
| Overall height                              | h17 3.03 m             |                                                          |  |
| Dverall cab width                           | b4 0.95 m              |                                                          |  |
| ïlt-up angle                                | a4 12 °                |                                                          |  |
| Filt-down angle                             | a5 105 °               |                                                          |  |
| External turning radius (over tyres)        | Wa1 5.50 m             |                                                          |  |
| Forks length / width / section              | l/e/s 1800 mm x 220 mm | x 100 mm                                                 |  |
| rame leveling corrector                     | a9 10 °                |                                                          |  |
| Vheels                                      |                        |                                                          |  |
| Standard tires                              | 18.00 R25              |                                                          |  |
| Jumber of front wheels / rear wheels        |                        | 2/2                                                      |  |
| Drive wheels (front / rear)                 | 2/2                    |                                                          |  |
| Steering mode                               |                        | 2 / Z<br>2 wheel steer, 4 wheel steer, Crab mode         |  |
| Ingine                                      |                        | sel, clab mode                                           |  |
| Engine brand                                | Yanmar                 |                                                          |  |
| Engine norm                                 |                        | Stage IIIA                                               |  |
| Engine model                                | 4TN107TT-6SM           | 1112                                                     |  |
| Number of cylinders / Capacity of cylinders | 4 - 4567 cm            |                                                          |  |
| .C. Engine power rating / Power             |                        | 4 - 456/ Chi <sup>e</sup><br>211 Hp / 155 kW             |  |
| Ax. torque / Engine rotation                |                        | 211 Hp / 155 KW<br>805 Nm@1500 rpm                       |  |
| Engine cooling system                       |                        |                                                          |  |
| Number of batteries                         |                        | Water 2                                                  |  |
|                                             |                        | 2<br>12 V                                                |  |
| Battery voltage                             | 12 V                   |                                                          |  |
| Fransmission                                |                        |                                                          |  |
| Fransmission type                           | Hydrostatic            |                                                          |  |
| Number of gears (forward / reverse)         | 2/2<br>05 hm/h         |                                                          |  |
| Aax. travel speed                           | 25 km/h                |                                                          |  |
| Parking brake                               | Automatic negative pa  |                                                          |  |
| Service brake                               | axles                  | Oil-immersed multi-discs braking on front & rea<br>axles |  |
| Gradeability (laden / unladen)              | 57.70 % / 31.5         | .0 %                                                     |  |
| lydraulics                                  |                        |                                                          |  |
| łydraulic pump type                         | Variable displaceme    | Variable displacement pump                               |  |
| Iydraulic flow - Pressure                   | 275 l/min - 350        | ) bar                                                    |  |
| Fank capacities                             |                        |                                                          |  |
| Engine oil                                  | 13                     | 13                                                       |  |
| uel tank                                    | 315                    |                                                          |  |
| Viscellaneous                               |                        |                                                          |  |
| Cab certification                           | Cabin ROPS - FOPS      | S level 2                                                |  |
| Controls                                    | JSM                    |                                                          |  |