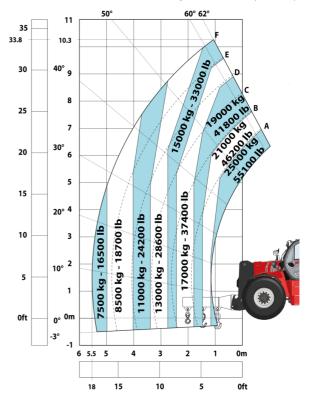

### MHT-X 11250 Mining - Load chart

### Machine on tires with underground mining platform (Metric)

Machine on tires with tire handler TH 63 (Metric)

Machine on tires with cylinder handler CH 10 (Metric)