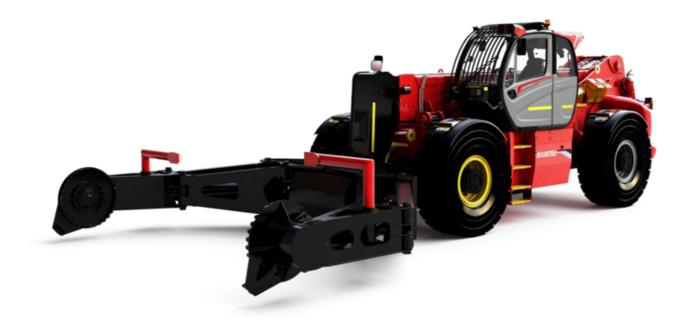

Technical sheet :

# MHT-X 11250 MINING





| Capacities                                  | Metric                 |                                                          |  |
|---------------------------------------------|------------------------|----------------------------------------------------------|--|
| Max. capacity                               | 24999 kg               |                                                          |  |
| Load center of gravity                      | c 900 mm               |                                                          |  |
| Max. lifting height                         | 10.60 m                |                                                          |  |
| Maximum outreach                            | 6 m                    |