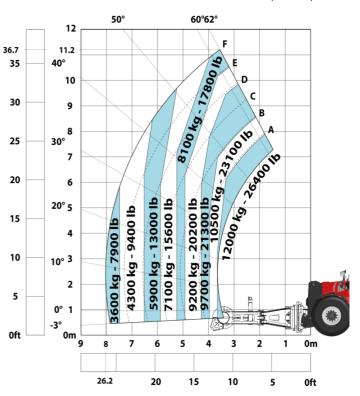

|  |
| Viscellaneous                               |                        |                                                          |  |
| Cab certification                           | Cabin ROPS - FOPS      | S level 2                                                |  |
| Controls                                    | JSM                    |                                                          |  |

## MHT-X 11250 Mining - Dimensional drawing







### MHT-X 11250 Mining - Load chart



#### Machine on tires with winch 25000 kg (Metric)



#### Machine on tires with forks LC 1200 mm Metric



Machine on tires with 3-hook jib 25000 kg (Metric)



### Machine on tires with underground mining platform (Metric)

Machine on tires with tire handler TH 63 (Metric)





Machine on tires with cylinder handler CH 10 (Metric)



# **Mining Specifications**

| Lifting functionSCamere in boom head with screen in cabSClamp predisposition (controls from cabin)SWorking platform predisposition with remote controlSLightingBrake Lights ON When Park Brake ONSFlat Led Rotating BeaconSLED Flashing Lights On Cabin (Marker Lights)SLED Flashing Lights On Cabin (Marker Lights)SLED tranming lightsSLED working lights - On the top of the boom (fixed part) (x2)SLED working lights on cab (x4 : 2 front + 2 rear)SMotorization/PowerSExhaust 1 ume purification systemSHydraulic hose sleeve burst protectionSRadiator safety capSOperator stationSOperator stationSOther optionsSBattery + Starter Isolators + Jump Start ReceptacleSPneumaticsSSteel mudguadsOSecondary functionsSAutomatic g