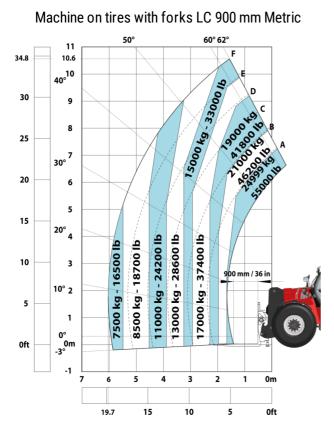

### MHT-X 11250 Mining - Load chart

#### Machine on tires with winch 25000 kg (Metric)