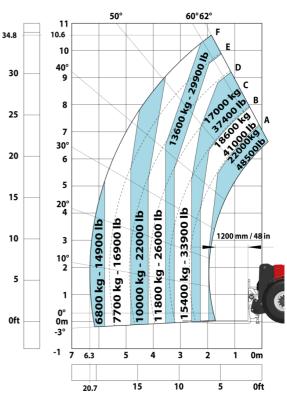

### MHT-X 11250 Mining - Load chart

#### Machine on tires with forks LC 1200 mm Metric

Machine on tires with 3-hook jib 25000 kg (Metric)