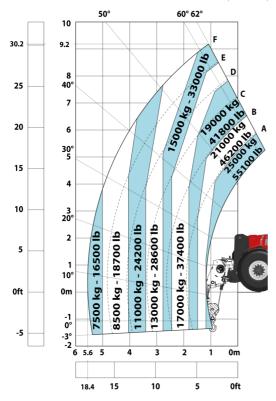

### MHT-X 11250 Mining - Load chart

#### Machine on tires with forks LC 1200 mm Metric

Machine on tires with 3-hook jib 25000 kg (Metric)