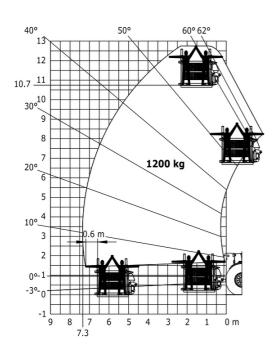

#### Machine on tires with forks LC 1200 mm Metric

Machine on tires with 3-hook jib 25000 kg (Metric)