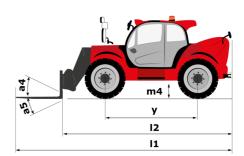

# MHT-X 11250 MINING

| Capacities                                  | Metric                 |                                                          |  |
|---------------------------------------------|------------------------|----------------------------------------------------------|--|
| Max. capacity                               | 24999 kg               |                                                          |  |
| Load center of gravity                      | c 900 mm               |                                                          |  |
| Max. lifting height                         | 10.60 m                |                                                          |  |
| Maximum outreach                            | 6 m                    |                                                          |  |
| Neight and dimensions                       |                        |                                                          |  |
| Overall length                              | l1 8.92 m              |                                                          |  |
| Inladen weight (with forks)                 | 31610 kg               |                                                          |  |
| Ground clearance                            | m4 0.47 m              |                                                          |  |
| Vheelbase                                   | y 4.10 m               |                                                          |  |
| ength to face of forks                      | l2 7.12 m              |                                                          |  |
| Dverall width                               | b1 2.84 m              |                                                          |  |
| Overall height                              | h17 3.03 m             |                                                          |  |
| Dverall cab width                           | b4 0.95 m              |                                                          |  |
| ïlt-up angle                                | a4 12 °                |                                                          |  |
| Filt-down angle                             | a5 105 °               |                                                          |  |
| External turning radius (over tyres)        | Wa1 5.50 m             |                                                          |  |
| Forks length / width / section              | l/e/s 1800 mm x 220 mm | x 100 mm                                                 |  |
| rame leveling corrector                     | a9 10 °                |                                                          |  |
| Vheels                                      |                        |                                                          |  |
| Standard tires                              | 18.00 R25              |                                                          |  |
| Jumber of front wheels / rear wheels        |                        | 2/2                                                      |  |
| Drive wheels (front / rear)                 | 2/2                    |                                                          |  |
| Steering mode                               |                        | 2 / Z<br>2 wheel steer, 4 wheel steer, Crab mode         |  |
| Ingine                                      |                        | sel, clab mode                                           |  |
| Engine brand                                | Yanmar                 |                                                          |  |
| Engine norm                                 |                        | Stage IIIA                                               |  |
| Engine model                                | 4TN107TT-6SM           | 1112                                                     |  |
| Number of cylinders / Capacity of cylinders | 4 - 4567 cm            |                                                          |  |
| .C. Engine power rating / Power             |                        | 4 - 456/ Chi <sup>e</sup><br>211 Hp / 155 kW             |  |
| Ax. torque / Engine rotation                |                        | 211 Hp / 155 KW<br>805 Nm@1500 rpm                       |  |
| Engine cooling system                       |                        |                                                          |  |
| Number of batteries                         |                        | Water 2                                                  |  |
|                                             |                        | 2<br>12 V                                                |  |
| Battery voltage                             | 12 V                   |                                                          |  |
| Fransmission                                |                        |                                                          |  |
| Fransmission type                           | Hydrostatic            |                                                          |  |
| Number of gears (forward / reverse)         | 2/2<br>05 hm/h         |                                                          |  |
| Aax. travel speed                           | 25 km/h                |                                                          |  |
| Parking brake                               | Automatic negative pa  |                                                          |  |
| Service brake                               | axles                  | Oil-immersed multi-discs braking on front & rea<br>axles |  |
| Gradeability (laden / unladen)              | 57.70 % / 31.5         | .0 %                                                     |  |
| lydraulics                                  |                        |                                                          |  |
| łydraulic pump type                         | Variable displaceme    | Variable displacement pump                               |  |
| Iydraulic flow - Pressure                   | 275 l/min - 350        | ) bar                                                    |  |
| Fank capacities                             |                        |                                                          |  |
| Engine oil                                  | 13                     | 13                                                       |  |
| uel tank                                    | 315                    |                                                          |  |
| Viscellaneous                               |                        |                                                          |  |
| Cab certification                           | Cabin ROPS - FOPS      | S level 2                                                |  |
| Controls                                    | JSM                    |                                                          |  |

## MHT-X 11250 Mining - Dimensional drawing