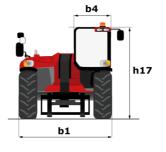

# MHT-X 11250 MINING

| Capacities                                  | Metric                 |                                                          |  |
|---------------------------------------------|------------------------|----------------------------------------------------------|--|
| Max. capacity                               | 24999 kg               |                                                          |  |
| Load center of gravity                      | c 900 mm               |                                                          |  |
| Max. lifting height                         | 10.60 m                |                                                          |  |
| Maximum outreach                            | 6 m                    |                                                          |  |
| Neight and dimensions                       |                        |                                                          |  |
| Overall length                              | l1 8.92 m              |                                                          |  |
| Inladen weight (with forks)                 | 31610 kg               |                                                          |  |
| Ground clearance                            | m4 0.47 m              |                                                          |  |
| Vheelbase                                   | y 4.10 m               |                                                          |  |
| ength to face of forks                      | l2 7.12 m              |                                                          |  |
| Dverall width                               | b1 2.84 m              |                                                          |  |
| Overall height                              | h17 3.03 m             |                                                          |  |
| Dverall cab width                           | b4 0.95 m              |                                                          |  |
| ïlt-up angle                                | a4 12 °                |                                                          |  |
| Filt-down angle                             | a5 105 °               |                                                          |  |
| External turning radius (over tyres)        | Wa1 5.50 m             |                                                          |  |
| Forks length / width / section              | l/e/s 1800 mm x 220 mm | x 100 mm                                                 |  |
| rame leveling corrector                     | a9 10 °                |                                                          |  |
| Vheels                                      |                        |                                                          |  |
| Standard tires                              | 18.00 R25              |                                                          |  |
| Jumber of front wheels / rear wheels        |                        | 2/2                                                      |  |
| Drive wheels (front / rear)                 | 2/2                    |                                                          |  |
| Steering mode                               |                        | 2 / Z<br>2 wheel steer, 4 wheel steer, Crab mode         |  |
| Ingine                                      |                        | sel, clab mode                                           |  |
| Engine brand                                | Yanmar                 |                                                          |  |
| Engine norm                                 |                        | Stage IIIA                                               |  |
| Engine model                                | 4TN107TT-6SM           | 1112                                                     |  |
| Number of cylinders / Capacity of cylinders | 4 - 4567 cm            |                                                          |  |
| .C. Engine power rating / Power             |                        | 4 - 456/ Chi <sup>e</sup><br>211 Hp / 155 kW             |  |
| Ax. torque / Engine rotation                |                        | 211 Hp / 155 KW<br>805 Nm@1500 rpm                       |  |
| Engine cooling system                       |                        |                                                          |  |
| Number of batteries                         |                        | Water 2                                                  |  |
|                                             |                        | 2<br>12 V                                                |  |
| Battery voltage                             | 12 V                   |                                                          |  |
| Fransmission                                |                        |                                                          |  |
| Fransmission type                           | Hydrostatic            |                                                          |  |
| Number of gears (forward / reverse)         | 2/2<br>05 hm/h         |                                                          |  |
| Aax. travel speed                           | 25 km/h                |                                                          |  |
| Parking brake                               | Automatic negative pa  |                                                          |  |
| Service brake                               | axles                  | Oil-immersed multi-discs braking on front & rea<br>axles |  |
| Gradeability (laden / unladen)              | 57.70 % / 31.5         | .0 %                                                     |  |
| lydraulics                                  |                        |                                                          |  |
| łydraulic pump type                         | Variable displaceme    | Variable displacement pump                               |  |
| Iydraulic flow - Pressure                   | 275 l/min - 350        | ) bar                                                    |  |
| Fank capacities                             |                        |                                                          |  |
| Engine oil                                  | 13                     | 13                                                       |  |
| uel tank                                    | 315                    |                                                          |  |
| Viscellaneous                               |                        |                                                          |  |
| Cab certification                           | Cabin ROPS - FOPS      | S level 2                                                |  |
| Controls                                    | JSM                    |                                                          |  |