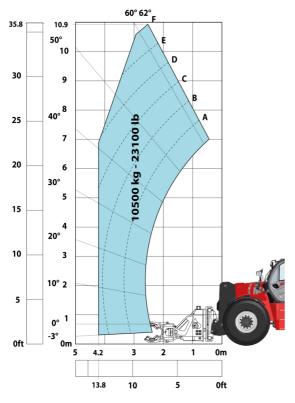

### Machine on tires with underground mining platform (Metric)

Machine on tires with tire handler TH 63 (Metric)

Machine on tires with cylinder handler CH 10 (Metric)