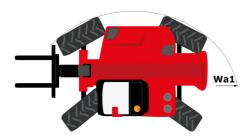

# MHT-X 11250 MINING

| Capacities                                  | Metric                                                 |
|---------------------------------------------|--------------------------------------------------------|
| Max. capacity                               | 24999 kg                                               |
| Load center of gravity                      | c 900 mm                                               |
| Max. lifting height                         | 10.60 m                                                |
| Maximum outreach                            | 6 m                                                    |
| Weight and dimensions                       |                                                        |
| Overall length                              | l1 8.92 m                                              |
| Unladen weight (with forks)                 | 31610 kg                                               |
| Ground clearance                            | m4 0.47 m                                              |
| Wheelbase                                   | y 4.10 m                                               |
| Length to face of forks                     | l2 7.12 m                                              |
| Dverall width                               | b1 2.84 m                                              |
| Overall height                              | h17 3.03 m                                             |
| Overall cab width                           | b4 0.95 m                                              |
| Tilt-up angle                               | a4 12 °                                                |
| Tilt-down angle                             | a5 105 °                                               |
| External turning radius (over tyres)        | Wa1 5.50 m                                             |
| Forks length / width / section              | I / e / s 1800 mm x 220 mm x 100 mm                    |
| Frame leveling corrector                    | a9 10 °                                                |
| Wheels                                      |                                                        |
| Standard tires                              | 18.00 R25                                              |
| Number of front wheels / rear wheels        | 2/2                                                    |
| Drive wheels (front / rear)                 | 2/2                                                    |
| Steering mode                               | 2 wheel steer, 4 wheel steer, Crab mode                |
|                                             | 2 wheel steer, 4 wheel steer, crab mode                |
| Engine                                      | Vienee                                                 |
| Engine brand                                | Yanmar                                                 |
| Engine norm                                 | Stage IIIA                                             |
| Engine model                                | 4TN107TF6SMU2                                          |
| Number of cylinders / Capacity of cylinders | 4 - 4567 cm <sup>3</sup>                               |
| .C. Engine power rating / Power             | 211 Hp / 155 kW                                        |
| Max. torque / Engine rotation               | 805 Nm@1500 rpm                                        |
| Engine cooling system                       | Water                                                  |
| Number of batteries                         | 2                                                      |
| Battery voltage                             | 12 V                                                   |
| Transmission                                |                                                        |
| Fransmission type                           | Hydrostatic                                            |
| Number of gears (forward / reverse)         | 2/2                                                    |
| Max. travel speed                           | 25 km/h                                                |
| Parking brake                               | Automatic negative parking brake                       |
| Service brake                               | Oil-immersed multi-discs braking on front & r<br>axles |
| Gradeability (laden / unladen)              | 57.70 % / 31.50 %                                      |
| Hydraulics                                  |                                                        |
| Hydraulic pump type                         | Variable displacement pump                             |
| Hydraulic flow - Pressure                   | 275 l/min - 350 bar                                    |
| Tank capacities                             |                                                        |
| Engine oil                                  | 13                                                     |
| Fuel tank                                   | 3151                                                   |
| Miscellaneous                               |                                                        |
| Cab certification                           | Cabin ROPS - FOPS level 2                              |
| Controls                                    | JSM                                                    |

## MHT-X 11250 Mining - Dimensional drawing