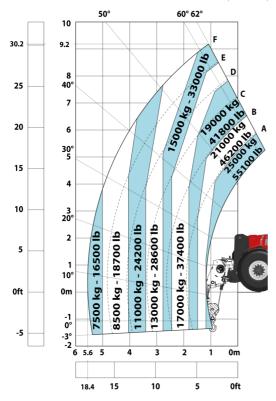

|
| Tank capacities                             |                                                        |
| Engine oil                                  | 13                                                     |
| Fuel tank                                   | 3151                                                   |
| Miscellaneous                               |                                                        |
| Cab certification                           | Cabin ROPS - FOPS level 2                              |
| Controls                                    | JSM                                                    |

## MHT-X 11250 Mining - Dimensional drawing







### MHT-X 11250 Mining - Load chart



#### Machine on tires with winch 25000 kg (Metric)



#### Machine on tires with forks LC 1200 mm Metric



Machine on tires with 3-hook jib 25000 kg (Metric)



### Machine on tires with underground mining platform (Metric)

Machine on tires with tire handler TH 63 (Metric)





Machine on tires with cylinder handler CH 10 (Metric)



# **Mining Specifications**

| Lifting functionSCamere in boom head with screen in cabSClamp predisposition (controls from cabin)SWorking platform predisposition with remote controlSLightingBrake Lights ON When Park Brake ONSFlat Led Rotating BeaconSLED Flashing Lights On Cabin (Marker Lights)SLED Flashing Lights On Cabin (Marker Lights)SLED tranming lightsSLED working lights - On the top of the boom (fixed part) (x2)SLED working lights on cab (x4 : 2 front + 2 rear)SMotorization/PowerSExhaust 1 ume purificat