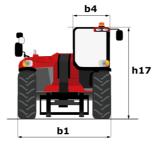

# MHT-X 11250 MINING

| Capacities                                  | Metric                                                 |
|---------------------------------------------|--------------------------------------------------------|
| Max. capacity                               | 24999 kg                                               |
| Load center of gravity                      | c 900 mm                                               |
| Max. lifting height                         | 10.60 m                                                |
| Maximum outreach                            | 6 m                                                    |
| Weight and dimensions                       |                                                        |
| Overall length                              | l1 8.92 m                                              |
| Unladen weight (with forks)                 | 31610 kg                                               |
| Ground clearance                            | m4 0.47 m                                              |
| Wheelbase                                   | y 4.10 m                                               |
| Length to face of forks                     | l2 7.12 m                                              |
| Dverall width                               | b1 2.84 m                                              |
| Overall height                              | h17 3.03 m                                             |
| Overall cab width                           | b4 0.95 m                                              |
| Tilt-up angle                               | a4 12 °                                                |
| Tilt-down angle                             | a5 105 °                                               |
| External turning radius (over tyres)        | Wa1 5.50 m                                             |
| Forks length / width / section              | I / e / s 1800 mm x 220 mm x 100 mm                    |
| Frame leveling corrector                    | a9 10 °                                                |
| Wheels                                      |                                                        |
| Standard tires                              | 18.00 R25                                              |
| Number of front wheels / rear wheels        | 2/2                                                    |
| Drive wheels (front / rear)                 | 2/2                                                    |
| Steering mode                               | 2 wheel steer, 4 wheel steer, Crab mode                |
|                                             | 2 wheel steer, 4 wheel steer, crab mode                |
| Engine                                      | Vienee                                                 |
| Engine brand                                | Yanmar                                                 |
| Engine norm                                 | Stage IIIA                                             |
| Engine model                                | 4TN107TF6SMU2                                          |
| Number of cylinders / Capacity of cylinders | 4 - 4567 cm <sup>3</sup>                               |
| .C. Engine power rating / Power             | 211 Hp / 155 kW                                        |
| Max. torque / Engine rotation               | 805 Nm@1500 rpm                                        |
| Engine cooling system                       | Water                                                  |
| Number of batteries                         | 2                                                      |
| Battery voltage                             | 12 V                                                   |
| Transmission                                |                                                        |
| Fransmission type                           | Hydrostatic                                            |
| Number of gears (forward / reverse)         | 2/2                                                    |
| Max. travel speed                           | 25 km/h                                                |
| Parking brake                               | Automatic negative parking brake                       |
| Service brake                               | Oil-immersed multi-discs braking on front & r<br>axles |
| Gradeability (laden / unladen)              | 57.70 % / 31.50 %                                      |
| Hydraulics                                  |                                                        |
| Hydraulic pump type                         | Variable displacement pump                             |
| Hydraulic flow - Pressure                   | 275 l/min - 350 bar                                    |
| Tank capacities                             |                                                        |
| Engine oil                                  | 13                                                     |
| Fuel tank                                   | 3151                                                   |
| Miscellaneous                               |                                                        |
| Cab certification                           | Cabin ROPS - FOPS level 2                              |
| Controls                                    | JSM                                                    |

## MHT-X 11250 Mining - Dimensional drawing