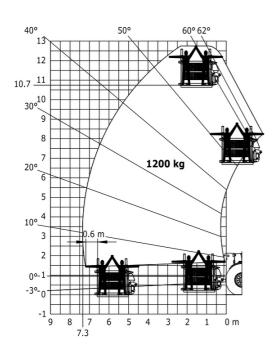

### MHT-X 11250 Mining - Load chart

#### Machine on tires with forks LC 1200 mm Metric

Machine on tires with 3-hook jib 25000 kg (Metric)