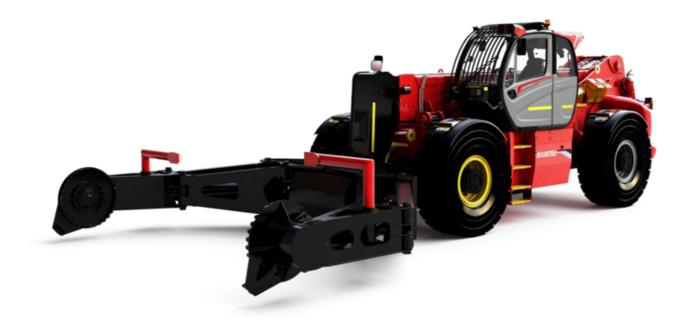

# MHT-X 11250 MINING

| Capacities                                  | Metric                                                 |
|---------------------------------------------|--------------------------------------------------------|
| Max. capacity                               | 24999 kg                                               |
| Load center of gravity                      | c 900 mm                                               |
| Max. lifting height                         | 10.60 m                                                |
| Maximum outreach                            | 6 m                                                    |
| Weight and dimensions                       |                                                        |
| Overall length                              | l1 8.92 m                                              |
| Unladen weight (with forks)                 | 31610 kg                                               |
| Ground clearance                            | m4 0.47 m                                              |
| Wheelbase                                   | y 4.10 m                                               |
| Length to face of forks                     | l2 7.12 m                                              |
| Dverall width                               | b1 2.84 m                                              |
| Overall height                              | h17 3.03 m                                             |
| Overall cab width                           | b4 0.95 m                                              |
| Tilt-up angle                               | a4 12 °                                                |
| Tilt-down angle                             | a5 105 °                                               |
| External turning radius (over tyres)        | Wa1 5.50 m                                             |
| Forks length / width / section              | I / e / s 1800 mm x 220 mm x 100 mm                    |
| Frame leveling corrector                    | a9 10 °                                                |
| Wheels                                      |                                                        |
| Standard tires                              | 18.00 R25                                              |
| Number of front wheels / rear wheels        | 2/2                                                    |
| Drive wheels (front / rear)                 | 2/2                                                    |
| Steering mode                               | 2 wheel steer, 4 wheel steer, Crab mode                |
|                                             | 2 wheel steer, 4 wheel steer, crab mode                |
| Engine                                      | Vienee                                                 |
| Engine brand                                | Yanmar                                                 |
| Engine norm                                 | Stage IIIA                                             |
| Engine model                                | 4TN107TF6SMU2                                          |
| Number of cylinders / Capacity of cylinders | 4 - 4567 cm <sup>3</sup>                               |
| .C. Engine power rating / Power             | 211 Hp / 155 kW                                        |
| Max. torque / Engine rotation               | 805 Nm@1500 rpm                                        |
| Engine cooling system                       | Water                                                  |
| Number of batteries                         | 2                                                      |
| Battery voltage                             | 12 V                                                   |
| Transmission                                |                                                        |
| Fransmission type                           | Hydrostatic                                            |
| Number of gears (forward / reverse)         | 2/2                                                    |
| Max. travel speed                           | 25 km/h                                                |
| Parking brake                               | Automatic negative parking brake                       |
| Service brake                               | Oil-immersed multi-discs braking on front & r<br>axles |
| Gradeability (laden / unladen)              | 57.70 % / 31.50 %                                      |
| Hydraulics                                  |                                                        |
| Hydraulic pump type                         | Variable displacement pump                             |
| Hydraulic flow - Pressure                   | 275 l/min - 350 bar                                    |
| Tank capacities                             |                                                        |
| Engine oil                                  | 13                                                     |
| Fuel tank                                   | 3151                                                   |
| Miscellaneous                               |                                                        |
| Cab certification                           | Cabin ROPS - FOPS level 2                              |
| Controls                                    | JSM                                                    |