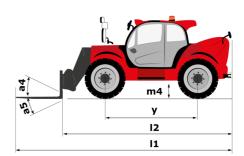

# MHT-X 11250 MINING

| Capacities                                  | Metric                                                 |
|---------------------------------------------|--------------------------------------------------------|
| Max. capacity                               | 24999 kg                                               |
| Load center of gravity                      | c 900 mm                                               |
| Max. lifting height                         | 10.60 m                                                |
| Maximum outreach                            | 6 m                                                    |
| Weight and dimensions                       |                                                        |
| Overall length                              | l1 8.92 m                                              |
| Unladen weight (with forks)                 | 31610 kg                                               |
| Ground clearance                            | m4 0.47 m                                              |
| Wheelbase                                   | y 4.10 m                                               |
| Length to face of forks                     | l2 7.12 m                                              |
| Dverall width                               | b1 2.84 m                                              |
| Overall height                              | h17 3.03 m                                             |
| Overall cab width                           | b4 0.95 m                                              |
| Tilt-up angle                               | a4 12 °                                                |
| Tilt-down angle                             | a5 105 °                                               |
| External turning radius (over tyres)        | Wa1 5.50 m                                             |
| Forks length / width / section              | I / e / s 1800 mm x 220 mm x 100 mm                    |
| Frame leveling corrector                    | a9 10 °                                                |
| Wheels                                      |                                                        |
| Standard tires                              | 18.00 R25                                              |
| Number of front wheels / rear wheels        | 2/2                                                    |
| Drive wheels (front / rear)                 | 2/2                                                    |
| Steering mode                               | 2 wheel steer, 4 wheel steer, Crab mode                |
|                                             | 2 wheel steer, 4 wheel steer, crab mode                |
| Engine                                      | Vienee                                                 |
| Engine brand                                | Yanmar                                                 |
| Engine norm                                 | Stage IIIA                                             |
| Engine model                                | 4TN107TF6SMU2                                          |
| Number of cylinders / Capacity of cylinders | 4 - 4567 cm <sup>3</sup>                               |
| .C. Engine power rating / Power             | 211 Hp / 155 kW                                        |
| Max. torque / Engine rotation               | 805 Nm@1500 rpm                                        |
| Engine cooling system                       | Water                                                  |
| Number of batteries                         | 2                                                      |
| Battery voltage                             | 12 V                                                   |
| Transmission                                |                                                        |
| Fransmission type                           | Hydrostatic                                            |
| Number of gears (forward / reverse)         | 2/2                                                    |
| Max. travel speed                           | 25 km/h                                                |
| Parking brake                               | Automatic negative parking brake                       |
| Service brake                               | Oil-immersed multi-discs braking on front & r<br>axles |
| Gradeability (laden / unladen)              | 57.70 % / 31.50 %                                      |
| Hydraulics                                  |                                                        |
| Hydraulic pump type                         | Variable displacement pump                             |
| Hydraulic flow - Pressure                   | 275 l/min - 350 bar                                    |
| Tank capacities                             |                                                        |
| Engine oil                                  | 13                                                     |
| Fuel tank                                   | 3151                                                   |
| Miscellaneous                               |                                                        |
| Cab certification                           | Cabin ROPS - FOPS level 2                              |
| Controls                                    | JSM                                                    |

## MHT-X 11250 Mining - Dimensional drawing