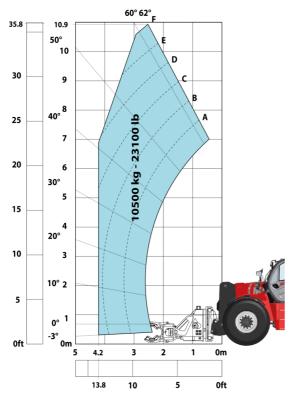

### MHT-X 11250 Mining - Load chart

### Machine on tires with underground mining platform (Metric)

Machine on tires with tire handler TH 63 (Metric)

Machine on tires with cylinder handler CH 10 (Metric)