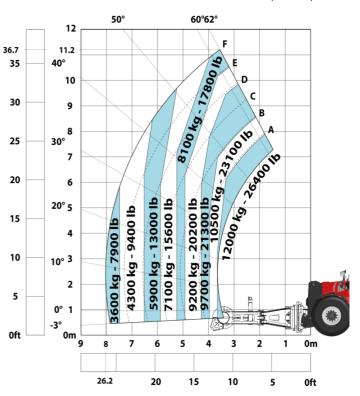

### MHT-X 11250 Mining - Load chart

#### Machine on tires with winch 25000 kg (Metric)