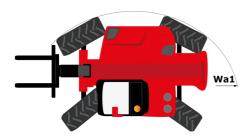

#### мнт-х 11250 мінінд Created on July 31, 2025 at 12:45 PM UTC

| Capacities                                  | Metric                                            |          |
|---------------------------------------------|---------------------------------------------------|----------|
| Max. capacity                               | 24999 kg                                          |          |
| Load center of gravity                      | c 900 mm                                          |          |
| Max. lifting height                         | 10.60 m                                           |          |
| Maximum outreach                            | 6 m                                               |          |
| Weight and dimensions                       |                                                   |          |
| Overall length                              | l1 8.92 m                                         |          |
| Unladen weight (with forks)                 | 31610 kg                                          |          |
| Ground clearance                            | m4 0.47 m                                         |          |
| Wheelbase                                   | y 4.10 m                                          |          |
| Length to face of forks                     | l2 7.12 m                                         |          |
| Overall width                               | b1 2.84 m                                         |          |
| Overall height                              | h17 3.03 m                                        |          |
| Overall cab width                           | b4 0.95 m                                         |          |
| Tilt-up angle                               | a4 12 °                                           |          |
| Tilt-down angle                             | a5 105 °                                          |          |
| External turning radius (over tyres)        | Wa1 5.50 m                                        |          |
| Forks length / width / section              | I / e / s 1800 mm x 220 mm x 100 mm               |          |
| Frame leveling corrector                    | a9 10 °                                           |          |
| Wheels                                      |                                                   |          |
| Standard tires                              | 18.00 R25                                         |          |
| Number of front wheels / rear wheels        | 2/2                                               |          |
| Drive wheels (front / rear)                 | 2/2                                               |          |
| . ,                                         | 2 wheel steer, 4 wheel steer, Crab mo             | do       |
| Steering mode                               | 2 wheel steer, 4 wheel steer, clab his            | ue       |
| Engine                                      | New years                                         |          |
| Engine brand                                | Yanmar                                            |          |
| Engine norm                                 | Stage IIIA                                        |          |
| Engine model                                | 4TN107TF6SMU2                                     |          |
| Number of cylinders / Capacity of cylinders | 4 - 4567 cm <sup>3</sup>                          |          |
| I.C. Engine power rating / Power            | 211 Hp / 155 kW                                   |          |
| Max. torque / Engine rotation               | 805 Nm@1500 rpm                                   |          |
| Engine cooling system                       | Water                                             |          |
| Number of batteries                         | 2                                                 |          |
| Battery voltage                             | 12 V                                              |          |
| Transmission                                |                                                   |          |
| Transmission type                           | Hydrostatic                                       |          |
| Number of gears (forward / reverse)         | 2/2                                               |          |
| Max. travel speed                           | 25 km/h                                           |          |
| Parking brake                               | Automatic negative parking brake                  |          |
| Service brake                               | Oil-immersed multi-discs braking on fron<br>axles | t & rear |
| Gradeability (laden / unladen)              | 57.70 % / 31.50 %                                 |          |
| Hydraulics                                  |                                                   |          |
| Hydraulic pump type                         | Variable displacement pump                        |          |
| Hydraulic flow - Pressure                   | 275 l/min - 350 bar                               | _        |
| Tank capacities                             |                                                   |          |
| Engine oil                                  | 13                                                |          |
| Fuel tank                                   | 3151                                              |          |
| Miscellaneous                               |                                                   |          |
| Cab certification                           | Cabin ROPS - FOPS level 2                         |          |
| Controls                                    | JSM                                               |          |

### MHT-X 11250 Mining - Dimensional drawing