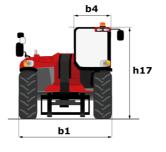

#### мнт-х 11250 мінінд Created on July 31, 2025 at 12:45 PM UTC

| Capacities                                  | Metric                                            |          |
|---------------------------------------------|---------------------------------------------------|----------|
| Max. capacity                               | 24999 kg                                          |          |
| Load center of gravity                      | c 900 mm                                          |          |
| Max. lifting height                         | 10.60 m                                           |          |
| Maximum outreach                            | 6 m                                               |          |
| Weight and dimensions                       |                                                   |          |
| Overall length                              | l1 8.92 m                                         |          |
| Unladen weight (with forks)                 | 31610 kg                                          |          |
| Ground clearance                            | m4 0.47 m                                         |          |
| Wheelbase                                   | y 4.10 m                                          |          |
| Length to face of forks                     | l2 7.12 m                                         |          |
| Overall width                               | b1 2.84 m                                         |          |
| Overall height                              | h17 3.03 m                                        |          |
| Overall cab width                           | b4 0.95 m                                         |          |
| Tilt-up angle                               | a4 12 °                                           |          |
| Tilt-down angle                             | a5 105 °                                          |          |
| External turning radius (over tyres)        | Wa1 5.50 m                                        |          |
| Forks length / width / section              | I / e / s 1800 mm x 220 mm x 100 mm               |          |
| Frame leveling corrector                    | a9 10 °                                           |          |
| Wheels                                      |                                                   |          |
| Standard tires                              | 18.00 R25                                         |          |
| Number of front wheels / rear wheels        | 2/2                                               |          |
| Drive wheels (front / rear)                 | 2/2                                               |          |
| . ,                                         | 2 wheel steer, 4 wheel steer, Crab mo             | do       |
| Steering mode                               | 2 wheel steer, 4 wheel steer, clab his            | ue       |
| Engine                                      | New years                                         |          |
| Engine brand                                | Yanmar                                            |          |
| Engine norm                                 | Stage IIIA                                        |          |
| Engine model                                | 4TN107TF6SMU2                                     |          |
| Number of cylinders / Capacity of cylinders | 4 - 4567 cm <sup>3</sup>                          |          |
| I.C. Engine power rating / Power            | 211 Hp / 155 kW                                   |          |
| Max. torque / Engine rotation               | 805 Nm@1500 rpm                                   |          |
| Engine cooling system                       | Water                                             |          |
| Number of batteries                         | 2                                                 |          |
| Battery voltage                             | 12 V                                              |          |
| Transmission                                |                                                   |          |
| Transmission type                           | Hydrostatic                                       |          |
| Number of gears (forward / reverse)         | 2/2                                               |          |
| Max. travel speed                           | 25 km/h                                           |          |
| Parking brake                               | Automatic negative parking brake                  |          |
| Service brake                               | Oil-immersed multi-discs braking on fron<br>axles | t & rear |
| Gradeability (laden / unladen)              | 57.70 % / 31.50 %                                 |          |
| Hydraulics                                  |                                                   |          |
| Hydraulic pump type                         | Variable displacement pump                        |          |
| Hydraulic flow - Pressure                   | 275 l/min - 350 bar                               | _        |
| Tank capacities                             |                                                   |          |
| Engine oil                                  | 13                                                |          |
| Fuel tank                                   | 3151                                              |          |
| Miscellaneous                               |                                                   |          |
| Cab certification                           | Cabin ROPS - FOPS level 2                         |          |
| Controls                                    | JSM                                               |          |

### MHT-X 11250 Mining - Dimensional drawing