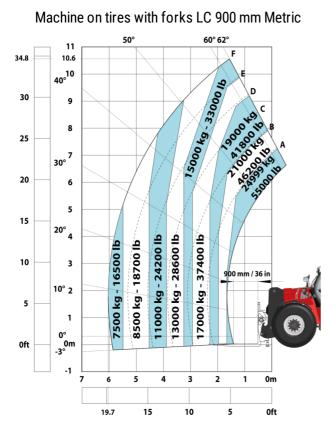

#### MHT-X 11250 Mining - Load chart

#### Machine on tires with forks LC 1200 mm Metric

Machine on tires with 3-hook jib 25000 kg (Metric)