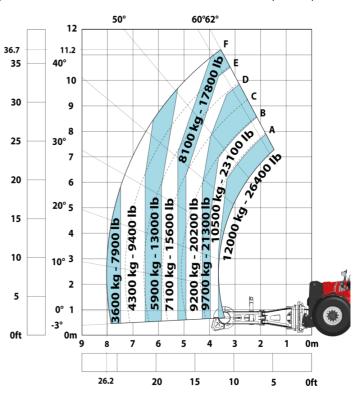

#### MHT-X 11250 Mining - Load chart

#### Machine on tires with forks LC 1200 mm Metric

Machine on tires with 3-hook jib 25000 kg (Metric)