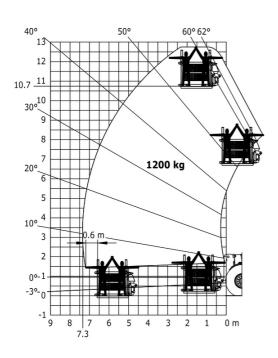

| 3151                                              |          |
| Miscellaneous                               |                                                   |          |
| Cab certification                           | Cabin ROPS - FOPS level 2                         |          |
| Controls                                    | JSM                                               |          |

### MHT-X 11250 Mining - Dimensional drawing







#### MHT-X 11250 Mining - Load chart



#### Machine on tires with winch 25000 kg (Metric)



#### Machine on tires with forks LC 1200 mm Metric



Machine on tires with 3-hook jib 25000 kg (Metric)



#### Machine on tires with underground mining platform (Metric)

Machine on tires with tire handler TH 63 (Metric)





Machine on tires with cylinder handler CH 10 (Metric)



## **Mining Specifications**

|                                                            | MHT-X 11250 Mining |
|------------------------------------------------------------|--------------------|
| Lifting function                                           |                    |
| Camera in boom head with screen in cab                     | S                  |
| Clamp predisposition (controls from cabin)                 | S                  |
| Working platform predisposition with remote control        | S                  |
| Lighting                                                   |                    |
| Brake Lights ON When Park Brake ON                         | S                  |
| Flat Led Rotating Beacon