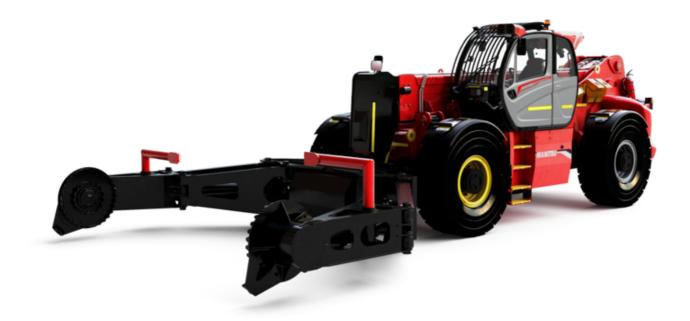

# MHT-X 11250 MINING

#### мнт-х 11250 мінінд Created on July 31, 2025 at 12:45 PM UTC

| Capacities                                  | Metric                                            |          |
|---------------------------------------------|---------------------------------------------------|----------|
| Max. capacity                               | 24999 kg                                          |          |
| Load center of gravity                      | c 900 mm                                          |          |
| Max. lifting height                         | 10.60 m                                           |          |
| Maximum outreach                            | 6 m                                               |          |
| Weight and dimensions                       |                                                   |          |
| Overall length                              | l1 8.92 m                                         |          |
| Unladen weight (with forks)                 | 31610 kg                                          |          |
| Ground clearance                            | m4 0.47 m                                         |          |
| Wheelbase                                   | y 4.10 m                                          |          |
| Length to face of forks                     | l2 7.12 m                                         |          |
| Overall width                               | b1 2.84 m                                         |          |
| Overall height                              | h17 3.03 m                                        |          |
| Overall cab width                           | b4 0.95 m                                         |          |
| Tilt-up angle                               | a4 12 °                                           |          |
| Tilt-down angle                             | a5 105 °                                          |          |
| External turning radius (over tyres)        | Wa1 5.50 m                                        |          |
| Forks length / width / section              | I / e / s 1800 mm x 220 mm x 100 mm               |          |
| Frame leveling corrector                    | a9 10 °                                           |          |
| Wheels                                      |                                                   |          |
| Standard tires                              | 18.00 R25                                         |          |
| Number of front wheels / rear wheels        | 2/2                                               |          |
| Drive wheels (front / rear)                 | 2/2                                               |          |
| . ,                                         | 2 wheel steer, 4 wheel steer, Crab mo             | do       |
| Steering mode                               | 2 wheel steer, 4 wheel steer, clab his            | ue       |
| Engine                                      | New years                                         |          |
| Engine brand                                | Yanmar                                            |          |
| Engine norm                                 | Stage IIIA                                        |          |
| Engine model                                | 4TN107TF6SMU2                                     |          |
| Number of cylinders / Capacity of cylinders | 4 - 4567 cm <sup>3</sup>                          |          |
| I.C. Engine power rating / Power            | 211 Hp / 155 kW                                   |          |
| Max. torque / Engine rotation               | 805 Nm@1500 rpm                                   |          |
| Engine cooling system                       | Water                                             |          |
| Number of batteries                         | 2                                                 |          |
| Battery voltage                             | 12 V                                              |          |
| Transmission                                |                                                   |          |
| Transmission type                           | Hydrostatic                                       |          |
| Number of gears (forward / reverse)         | 2/2                                               |          |
| Max. travel speed                           | 25 km/h                                           |          |
| Parking brake                               | Automatic negative parking brake                  |          |
| Service brake                               | Oil-immersed multi-discs braking on fron<br>axles | t & rear |
| Gradeability (laden / unladen)              | 57.70 % / 31.50 %                                 |          |
| Hydraulics                                  |                                                   |          |
| Hydraulic pump type                         | Variable displacement pump                        |          |
| Hydraulic flow - Pressure                   | 275 l/min - 350 bar                               | _        |
| Tank capacities                             |                                                   |          |
| Engine oil                                  | 13                                                |          |
| Fuel tank                                   | 3151                                              |          |
| Miscellaneous                               |                                                   |          |
| Cab certification                           | Cabin ROPS - FOPS level 2                         |          |
| Controls                                    | JSM                                               |          |