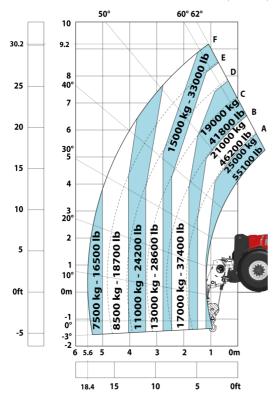

#### MHT-X 11250 Mining - Load chart

#### Machine on tires with winch 25000 kg (Metric)