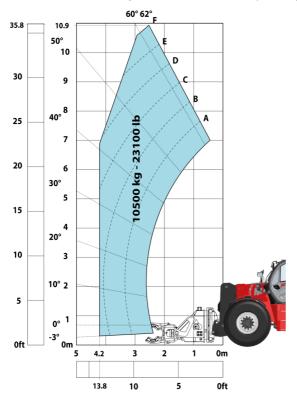

#### Machine on tires with underground mining platform (Metric)

Machine on tires with tire handler TH 63 (Metric)

Machine on tires with cylinder handler CH 10 (Metric)