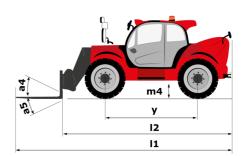

#### мнт-х 11250 мінінд Created on July 31, 2025 at 12:45 PM UTC

| Capacities                                  | Metric                                            |          |
|---------------------------------------------|---------------------------------------------------|----------|
| Max. capacity                               | 24999 kg                                          |          |
| Load center of gravity                      | c 900 mm                                          |          |
| Max. lifting height                         | 10.60 m                                           |          |
| Maximum outreach                            | 6 m                                               |          |
| Weight and dimensions                       |                                                   |          |
| Overall length                              | l1 8.92 m                                         |          |
| Unladen weight (with forks)                 | 31610 kg                                          |          |
| Ground clearance                            | m4 0.47 m                                         |          |
| Wheelbase                                   | y 4.10 m                                          |          |
| Length to face of forks                     | l2 7.12 m                                         |          |
| Overall width                               | b1 2.84 m                                         |          |
| Overall height                              | h17 3.03 m                                        |          |
| Overall cab width                           | b4 0.95 m                                         |          |
| Tilt-up angle                               | a4 12 °                                           |          |
| Tilt-down angle                             | a5 105 °                                          |          |
| External turning radius (over tyres)        | Wa1 5.50 m                                        |          |
| Forks length / width / section              | I / e / s 1800 mm x 220 mm x 100 mm               |          |
| Frame leveling corrector                    | a9 10 °                                           |          |
| Wheels                                      |                                                   |          |
| Standard tires                              | 18.00 R25                                         |          |
| Number of front wheels / rear wheels        | 2/2                                               |          |
| Drive wheels (front / rear)                 | 2/2                                               |          |
| . ,                                         | 2 wheel steer, 4 wheel steer, Crab mo             | do       |
| Steering mode                               | 2 wheel steer, 4 wheel steer, clab his            | ue       |
| Engine                                      | New years                                         |          |
| Engine brand                                | Yanmar                                            |          |
| Engine norm                                 | Stage IIIA                                        |          |
| Engine model                                | 4TN107TF6SMU2                                     |          |
| Number of cylinders / Capacity of cylinders | 4 - 4567 cm <sup>3</sup>                          |          |
| I.C. Engine power rating / Power            | 211 Hp / 155 kW                                   |          |
| Max. torque / Engine rotation               | 805 Nm@1500 rpm                                   |          |
| Engine cooling system                       | Water                                             |          |
| Number of batteries                         | 2                                                 |          |
| Battery voltage                             | 12 V                                              |          |
| Transmission                                |                                                   |          |
| Transmission type                           | Hydrostatic                                       |          |
| Number of gears (forward / reverse)         | 2/2                                               |          |
| Max. travel speed                           | 25 km/h                                           |          |
| Parking brake                               | Automatic negative parking brake                  |          |
| Service brake                               | Oil-immersed multi-discs braking on fron<br>axles | t & rear |
| Gradeability (laden / unladen)              | 57.70 % / 31.50 %                                 |          |
| Hydraulics                                  |                                                   |          |
| Hydraulic pump type                         | Variable displacement pump                        |          |
| Hydraulic flow - Pressure                   | 275 l/min - 350 bar                               | _        |
| Tank capacities                             |                                                   |          |
| Engine oil                                  | 13                                                |          |
| Fuel tank                                   | 3151                                              |          |
| Miscellaneous                               |                                                   |          |
| Cab certification                           | Cabin ROPS - FOPS level 2                         |          |
| Controls                                    | JSM                                               |          |

### MHT-X 11250 Mining - Dimensional drawing