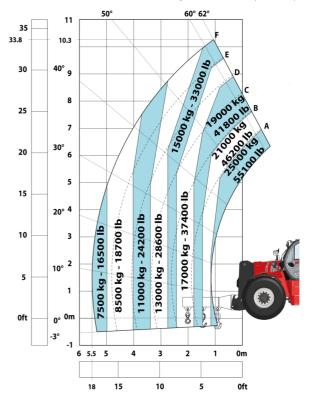

oil                                  | 13                                                |          |
| Fuel tank                                   | 3151                                              |          |
| Miscellaneous                               |                                                   |          |
| Cab certification                           | Cabin ROPS - FOPS level 2                         |          |
| Controls                                    | JSM                                               |          |

### MHT-X 11250 Mining - Dimensional drawing







#### MHT-X 11250 Mining - Load chart



#### Machine on tires with winch 25000 kg (Metric)



#### Machine on tires with forks LC 1200 mm Metric



Machine on tires with 3-hook jib 25000 kg (Metric)



#### Machine on tires with underground mining platform (Metric)

Machine on tires with tire handler TH 63 (Metric)





Machine on tires with cylinder handler CH 10 (Metric)



## **Mining Specifications**

|                                                            | MHT-X 11250 Mining |
|------------------------------------------------------------|--------------------|
| Lifting function                                           |                    |
| Camera in boom head with screen in cab                     | S                  |
| Clamp predisposition (controls from cabin)                 | S                  |
| Working platform predisposition with remote control        | S                  |
| Lighting                                                   |                    |
| B