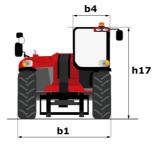

#### мнт-х 11250 мінінд Created on July 31, 2025 at 6:40 РМ UTC

| Capacities                                  | Metric                                                 |
|---------------------------------------------|--------------------------------------------------------|
| Max. capacity                               | 24999 kg                                               |
| Load center of gravity                      | c 900 mm                                               |
| Max. lifting height                         | 10.60 m                                                |
| Maximum outreach                            | 6 m                                                    |
| Weight and dimensions                       |                                                        |
| Overall length                              | l1 8.92 m                                              |
| Unladen weight (with forks)                 | 31610 kg                                               |
| Ground clearance                            | m4 0.47 m                                              |
| Wheelbase                                   | y 4.10 m                                               |
| Length to face of forks                     | l2 7.12 m                                              |
| Overall width                               | b1 2.84 m                                              |
| Overall height                              | h17 3.03 m                                             |
| Overall cab width                           | b4 0.95 m                                              |
| Filt-up angle                               | a4 12 °                                                |
| Tilt-down angle                             | a5 105 °                                               |
| External turning radius (over tyres)        | Wa1 5.50 m                                             |
| Forks length / width / section              | l / e / s 1800 mm x 220 mm x 100 mm                    |
| Frame leveling corrector                    | a9 10 °                                                |
| Wheels                                      |                                                        |
| Standard tires                              | 18.00 R25                                              |
| Number of front wheels / rear wheels        | 2/2                                                    |
| Drive wheels (front / rear)                 | 2/2                                                    |
| Steering mode                               | 2 wheel steer, 4 wheel steer, Crab mode                |
| Engine                                      |                                                        |
| Engine brand                                | Yanmar                                                 |
| Engine norm                                 | Stage IIIA                                             |
| Engine model                                | 4TN107TF6SMU2                                          |
| Number of cylinders / Capacity of cylinders | 4 - 4567 cm <sup>3</sup>                               |
| I.C. Engine power rating / Power            | 211 Hp / 155 kW                                        |
| Max. torque / Engine rotation               | 805 Nm@1500 pm                                         |
| Engine cooling system                       | Water                                                  |
| Number of batteries                         | 2                                                      |
|                                             | 2<br>12 V                                              |
| Battery voltage<br>Transmission             |                                                        |
|                                             | linder tele                                            |
| Transmission type                           | Hydrostatic                                            |
| Number of gears (forward / reverse)         | 2/2                                                    |
| Max. travel speed                           | 25 km/h                                                |
| Parking brake                               | Automatic negative parking brake                       |
| Service brake                               | Oil-immersed multi-discs braking on front & r<br>axles |
| Gradeability (laden / unladen)              | 57.70 % / 31.50 %                                      |
| Hydraulics                                  |                                                        |
| Hydraulic pump type                         | Variable displacement pump                             |
| Hydraulic flow - Pressure                   | 275 l/min - 350 bar                                    |
| Tank capacities                             |                                                        |
| Engine oil                                  | 13                                                     |
| Fuel tank                                   | 315                                                    |
| Miscellaneous                               |                                                        |
| Cab certification                           | Cabin ROPS - FOPS level 2                              |
| Controls                                    | JSM                                                    |

## MHT-X 11250 Mining - Dimensional drawing