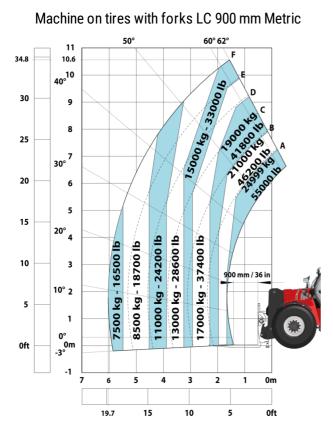

### MHT-X 11250 Mining - Load chart

#### Machine on tires with forks LC 1200 mm Metric

Machine on tires with 3-hook jib 25000 kg (Metric)