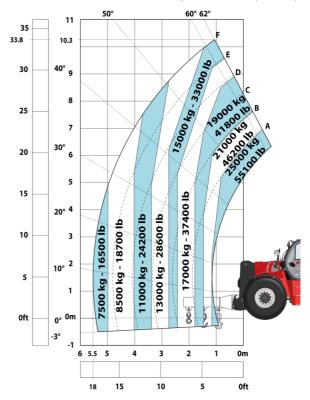

### MHT-X 11250 Mining - Load chart

#### Machine on tires with forks LC 1200 mm Metric

Machine on tires with 3-hook jib 25000 kg (Metric)