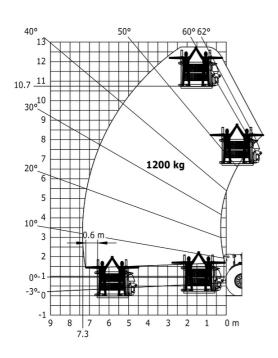

|
| Fuel tank                                   | 315                                                    |
| Miscellaneous                               |                                                        |
| Cab certification                           | Cabin ROPS - FOPS level 2                              |
| Controls                                    | JSM                                                    |

## MHT-X 11250 Mining - Dimensional drawing







### MHT-X 11250 Mining - Load chart



#### Machine on tires with winch 25000 kg (Metric)



#### Machine on tires with forks LC 1200 mm Metric



Machine on tires with 3-hook jib 25000 kg (Metric)



### Machine on tires with underground mining platform (Metric)

Machine on tires with tire handler TH 63 (Metric)





Machine on tires with cylinder handler CH 10 (Metric)



# **Mining Specifications**

|                                                                                                                                                                                                                                                                                                                                                                                                                           | MHT-X 11250 Mining                                                                               |
|----------------------------------------------------------------------------------------------------------------------------------------------------------------------------------------------------