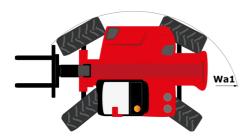

#### мнт-х 11250 мінінд Created on July 31, 2025 at 6:40 РМ UTC

| Capacities                                  | Metric                                                 |
|---------------------------------------------|--------------------------------------------------------|
| Max. capacity                               | 24999 kg                                               |
| Load center of gravity                      | c 900 mm                                               |
| Max. lifting height                         | 10.60 m                                                |
| Maximum outreach                            | 6 m                                                    |
| Weight and dimensions                       |                                                        |
| Overall length                              | l1 8.92 m                                              |
| Unladen weight (with forks)                 | 31610 kg                                               |
| Ground clearance                            | m4 0.47 m                                              |
| Wheelbase                                   | y 4.10 m                                               |
| Length to face of forks                     | l2 7.12 m                                              |
| Overall width                               | b1 2.84 m                                              |
| Overall height                              | h17 3.03 m                                             |
| Overall cab width                           | b4 0.95 m                                              |
| Filt-up angle                               | a4 12 °                                                |
| Tilt-down angle                             | a5 105 °                                               |
| External turning radius (over tyres)        | Wa1 5.50 m                                             |
| Forks length / width / section              | l / e / s 1800 mm x 220 mm x 100 mm                    |
| Frame leveling corrector                    | a9 10 °                                                |
| Wheels                                      |                                                        |
| Standard tires                              | 18.00 R25                                              |
| Number of front wheels / rear wheels        | 2/2                                                    |
| Drive wheels (front / rear)                 | 2/2                                                    |
| Steering mode                               | 2 wheel steer, 4 wheel steer, Crab mode                |
| Engine                                      |                                                        |
| Engine brand                                | Yanmar                                                 |
| Engine norm                                 | Stage IIIA                                             |
| Engine model                                | 4TN107TF6SMU2                                          |
| Number of cylinders / Capacity of cylinders | 4 - 4567 cm <sup>3</sup>                               |
| I.C. Engine power rating / Power            | 211 Hp / 155 kW                                        |
| Max. torque / Engine rotation               | 805 Nm@1500 pm                                         |
| Engine cooling system                       | Water                                                  |
| Number of batteries                         | 2                                                      |
|                                             | 2<br>12 V                                              |
| Battery voltage<br>Transmission             |                                                        |
|                                             | linder tele                                            |
| Transmission type                           | Hydrostatic                                            |
| Number of gears (forward / reverse)         | 2/2                                                    |
| Max. travel speed                           | 25 km/h                                                |
| Parking brake                               | Automatic negative parking brake                       |
| Service brake                               | Oil-immersed multi-discs braking on front & r<br>axles |
| Gradeability (laden / unladen)              | 57.70 % / 31.50 %                                      |
| Hydraulics                                  |                                                        |
| Hydraulic pump type                         | Variable displacement pump                             |
| Hydraulic flow - Pressure                   | 275 l/min - 350 bar                                    |
| Tank capacities                             |                                                        |
| Engine oil                                  | 13                                                     |
| Fuel tank                                   | 315                                                    |
| Miscellaneous                               |                                                        |
| Cab certification                           | Cabin ROPS - FOPS level 2                              |
| Controls                                    | JSM                                                    |

## MHT-X 11250 Mining - Dimensional drawing