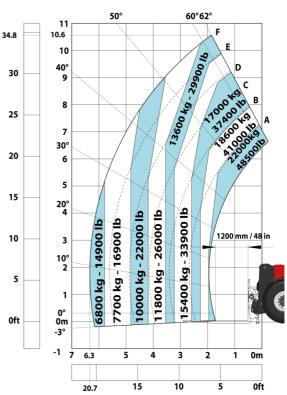

|                                                        |
| Engine oil                                  | 13                                                     |
| Fuel tank                                   | 315                                                    |
| Miscellaneous                               |                                                        |
| Cab certification                           | Cabin ROPS - FOPS level 2                              |
| Controls                                    | JSM                                                    |

## MHT-X 11250 Mining - Dimensional drawing







### MHT-X 11250 Mining - Load chart



#### Machine on tires with winch 25000 kg (Metric)



#### Machine on tires with forks LC 1200 mm Metric



Machine on tires with 3-hook jib 25000 kg (Metric)



### Machine on tires with underground mining platform (Metric)

Machine on tires with tire handler TH 63 (Metric)





Machine on tires with cylinder handler CH 10 (Metric)



# **Mining Specifications**

|                                                                                                                                                                                                                                                                                                                                                                                                                           | MHT-X 11250 Mining                                                                               |
|-------------------------