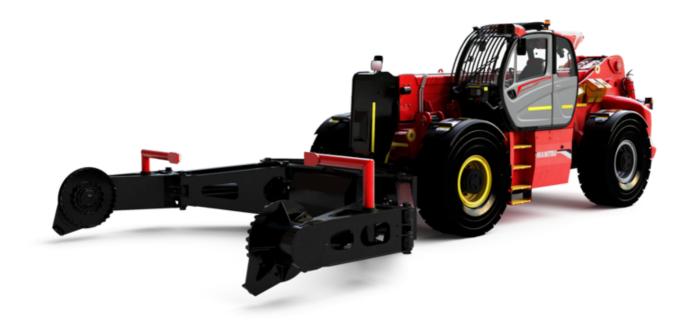

Technical sheet :

# MHT-X 11250 MINING





#### мнт-х 11250 мінінд Created on July 31, 2025 at 6:40 РМ UTC

| Capacities                                  | Metric                                                 |
|---------------------------------------------|--------------------------------------------------------|
| Max. capacity                               | 24999 kg                                               |
| Load center of gravity                      | c 900 mm                                               |
| Max. lifting height                         | 10.60 m                                                |
| Maximum outreach                            | 6 m                                                    |
| Weight and dimensions                       |