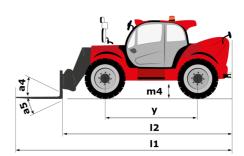

#### мнт-х 11250 мінінд Created on July 31, 2025 at 6:40 РМ UTC

| Capacities                                  | Metric                                                 |
|---------------------------------------------|--------------------------------------------------------|
| Max. capacity                               | 24999 kg                                               |
| Load center of gravity                      | c 900 mm                                               |
| Max. lifting height                         | 10.60 m                                                |
| Maximum outreach                            | 6 m                                                    |
| Weight and dimensions                       |                                                        |
| Overall length                              | l1 8.92 m                                              |
| Unladen weight (with forks)                 | 31610 kg                                               |
| Ground clearance                            | m4 0.47 m                                              |
| Wheelbase                                   | y 4.10 m                                               |
| Length to face of forks                     | l2 7.12 m                                              |
| Overall width                               | b1 2.84 m                                              |
| Overall height                              | h17 3.03 m                                             |
| Overall cab width                           | b4 0.95 m                                              |
| Filt-up angle                               | a4 12 °                                                |
| Tilt-down angle                             | a5 105 °                                               |
| External turning radius (over tyres)        | Wa1 5.50 m                                             |
| Forks length / width / section              | l / e / s 1800 mm x 220 mm x 100 mm                    |
| Frame leveling corrector                    | a9 10 °                                                |
| Wheels                                      |                                                        |
| Standard tires                              | 18.00 R25                                              |
| Number of front wheels / rear wheels        | 2/2                                                    |
| Drive wheels (front / rear)                 | 2/2                                                    |
| Steering mode                               | 2 wheel steer, 4 wheel steer, Crab mode                |
| Engine                                      |                                                        |
| Engine brand                                | Yanmar                                                 |
| Engine norm                                 | Stage IIIA                                             |
| Engine model                                | 4TN107TF6SMU2                                          |
| Number of cylinders / Capacity of cylinders | 4 - 4567 cm <sup>3</sup>                               |
| I.C. Engine power rating / Power            | 211 Hp / 155 kW                                        |
| Max. torque / Engine rotation               | 805 Nm@1500 pm                                         |
| Engine cooling system                       | Water                                                  |
| Number of batteries                         | 2                                                      |
|                                             | 2<br>12 V                                              |
| Battery voltage<br>Transmission             |                                                        |
|                                             | linder tele                                            |
| Transmission type                           | Hydrostatic                                            |
| Number of gears (forward / reverse)         | 2/2                                                    |
| Max. travel speed                           | 25 km/h                                                |
| Parking brake                               | Automatic negative parking brake                       |
| Service brake                               | Oil-immersed multi-discs braking on front & r<br>axles |
| Gradeability (laden / unladen)              | 57.70 % / 31.50 %                                      |
| Hydraulics                                  |                                                        |
| Hydraulic pump type                         | Variable displacement pump                             |
| Hydraulic flow - Pressure                   | 275 l/min - 350 bar                                    |
| Tank capacities                             |                                                        |
| Engine oil                                  | 13                                                     |
| Fuel tank                                   | 315                                                    |
| Miscellaneous                               |                                                        |
| Cab certification                           | Cabin ROPS - FOPS level 2                              |
| Controls                                    | JSM                                                    |

## MHT-X 11250 Mining - Dimensional drawing