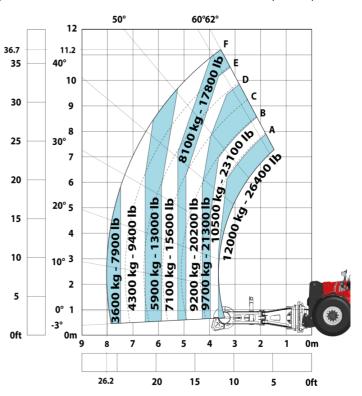

#### Machine on tires with forks LC 1200 mm Metric

Machine on tires with 3-hook jib 25000 kg (Metric)