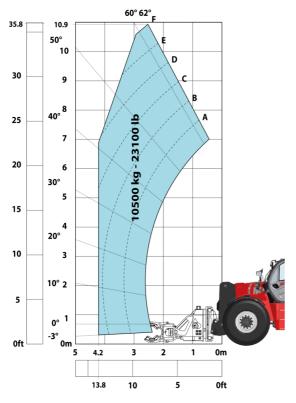

### Machine on tires with underground mining platform (Metric)

Machine on tires with tire handler TH 63 (Metric)

Machine on tires with cylinder handler CH 10 (Metric)