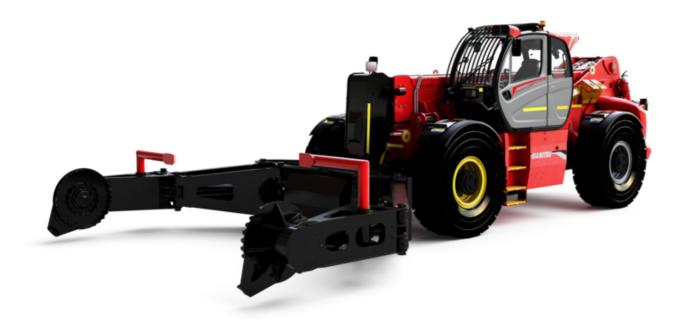

Technical sheet:

# MHT-X 11250 MINING





| Capacities