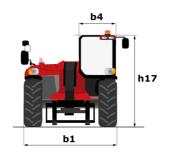

| JSM                                          | _              |

## MHT-X 11250 Mining - Dimensional drawing







## MHT-X 11250 Mining - Load chart

### Machine on tires with forks LC 900 mm Metric



### Machine on tires with forks LC 1200 mm Metric



Machine on tires with winch 25000 kg (Metric)



Machine on tires with 3-hook jib 25000 kg (Metric)



Machine on tires with underground mining platform (Metric)

Machine on tires with tire handler TH 63 (Metric)





Machine on tires with cylinder handler CH 10 (Metric)



## **Mining Specifications**

| Lifting function  Camera in boom head with screen in cab  Clamp predisposition (controls from cabin)  Working platform predisposition with remote control  Lighting  Brake Lights ON When Park Brake ON  Flat Led Rotating Beacon  LED Flashing Lights On Cabin (Marker Lights)  LED tramming lights  S  LED work lights - On the top of the boom (fixed par