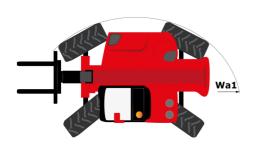

| JSM                                          | _              |

## MHT-X 11250 Mining - Dimensional drawing







## MHT-X 11250 Mining - Load chart

### Machine on tires with forks LC 900 mm Metric



### Machine on tires with forks LC 1200 mm Metric



Machine on tires with winch 25000 kg (Metric)



Machine on tires with 3-hook jib 25000 kg (Metric)



Machine on tires with underground mining platform (Metric)

Machine on tires with tire handler TH 63 (Metric)





Machine on tires with cylinder handler CH 10 (Metric)



## **Mining Specifications**

| Lifting function  Camera in boom head with screen in cab  Clamp predisposition (controls from cabin)  Working platform predisposition with remote control  Lighting  Brake Lights ON When Park Brake ON  Flat Led Rotating Beacon  LED Flashing Lights On Cabin (Marker Lights)  LED tramming lights  S  LED work lights - On the top of the boom (fixed p