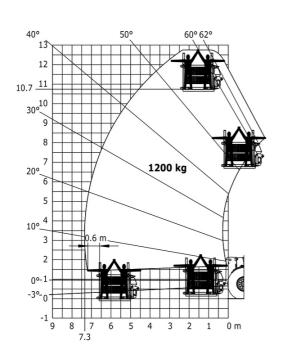

| JSM                                          | _              |

## MHT-X 11250 Mining - Dimensional drawing







## MHT-X 11250 Mining - Load chart

### Machine on tires with forks LC 900 mm Metric



### Machine on tires with forks LC 1200 mm Metric



Machine on tires with winch 25000 kg (Metric)



Machine on tires with 3-hook jib 25000 kg (Metric)



Machine on tires with underground mining platform (Metric)

Machine on tires with tire handler TH 63 (Metric)





Machine on tires with cylinder handler CH 10 (Metric)



## **Mining Specifications**

| Lifting function  Camera in boom head with screen in cab  Clamp predisposition (controls from cabin)  Working platform predisposition with remote control  Lighting  Brake Lights ON When Park Brake ON  Flat Led Rotating Beacon  LED Flashing Lights On Cabin (Marker Lights)  LED tramming lights  S  LED work lights - On the top of the boom (fixed part) (x2)  LED working lights on cab (x4 : 2 front + 2 rear)  Working lights on cab (x4 : 2 front + 2 rear)  S  Motorization/Power  Exhaust fume purification system  Hydraulic hose sleeve burst protection  Radiator safety cap  Operator station  Cabin first step at 400 mm  Roof and Windshield Guard  Other options  Battery + Starter Isolators + Jump Start Recep