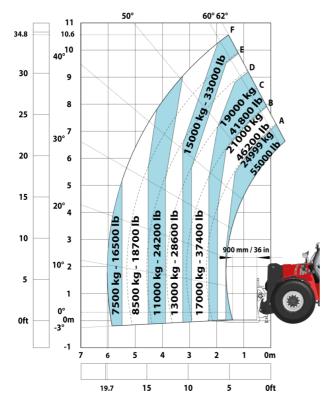

| JSM                                          | _              |

## MHT-X 11250 Mining - Dimensional drawing







## MHT-X 11250 Mining - Load chart

### Machine on tires with forks LC 900 mm Metric



### Machine on tires with forks LC 1200 mm Metric



Machine on tires with winch 25000 kg (Metric)



Machine on tires with 3-hook jib 25000 kg (Metric)



Machine on tires with underground mining platform (Metric)

Machine on tires with tire handler TH 63 (Metric)





Machine on tires with cylinder handler CH 10 (Metric)



## **Mining Specifications**

| Lifting function  Camera in boom head with screen in cab  Clamp predisposition (controls from cabin)  Working platform predisposition with remote control  Lighting  Brake Lights ON When Park Brake ON  Flat Led Rotating Beacon  LED Flashing Lights On Cabin (Marker Lights)  LED tramming lights  S  LED work lights - On the top of the boom (fixed part) (x2)  LED working lights on cab (x4 : 2 front + 2 rear)  Working lights on cab (x4 : 2