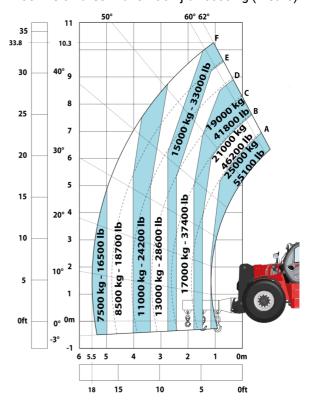

| JSM                                          | _              |

## MHT-X 11250 Mining - Dimensional drawing







## MHT-X 11250 Mining - Load chart

### Machine on tires with forks LC 900 mm Metric



### Machine on tires with forks LC 1200 mm Metric



Machine on tires with winch 25000 kg (Metric)



Machine on tires with 3-hook jib 25000 kg (Metric)



Machine on tires with underground mining platform (Metric)

Machine on tires with tire handler TH 63 (Metric)





Machine on tires with cylinder handler CH 10 (Metric)



## **Mining Specifications**

| Lifting function  Camera in boom head with screen in cab  Clamp predisposition (controls from cabin)  Working platform predisposition with remote control  Lighting  Brake Lights ON When Park Brake ON  Flat Led Rotating Beacon  LED Flashing Lights On Cabin (Marker Lights)  LED tramming lights  S  LED work lights - On the top of the boom (fixed part) (x2)  LED working lights on cab (x4 : 2 front + 2 rear)  Working lights on cab (x4 : 2 front + 2 rear)  S  Motorization/Power  Exhaust fume purification system  Hydraulic hose sleeve burst protection  Radiator safety cap  Operator station  Cab