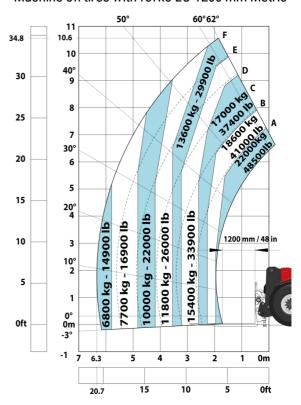

| JSM                                          | _              |

## MHT-X 11250 Mining - Dimensional drawing







## MHT-X 11250 Mining - Load chart

### Machine on tires with forks LC 900 mm Metric



### Machine on tires with forks LC 1200 mm Metric



Machine on tires with winch 25000 kg (Metric)



Machine on tires with 3-hook jib 25000 kg (Metric)



Machine on tires with underground mining platform (Metric)

Machine on tires with tire handler TH 63 (Metric)





Machine on tires with cylinder handler CH 10 (Metric)



## **Mining Specifications**

| Lifting function  Camera in boom head with screen in cab  Clamp predisposition (controls from cabin)  Working platform predisposition with remote control  Lighting  Brake Lights ON When Park Brake ON  Flat Led Rotating Beacon  LED Flashing Lights On Cabin (Marker Lights)  LED tramming lights  S  LED work lights - On the top of the boom (fixed part) (x2)  LED working lights on cab (x4 : 2 front + 2 rear)  Working lights on cab (x4 : 2 front + 2 rear)  S  Motorization/Power  Exhaust fume