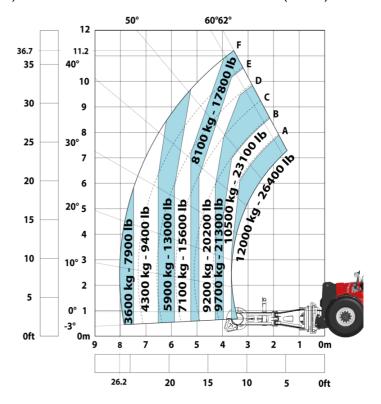

| JSM                                          | _              |

## MHT-X 11250 Mining - Dimensional drawing







## MHT-X 11250 Mining - Load chart

### Machine on tires with forks LC 900 mm Metric



### Machine on tires with forks LC 1200 mm Metric



Machine on tires with winch 25000 kg (Metric)



Machine on tires with 3-hook jib 25000 kg (Metric)



Machine on tires with underground mining platform (Metric)

Machine on tires with tire handler TH 63 (Metric)





Machine on tires with cylinder handler CH 10 (Metric)



## **Mining Specifications**

| Lifting function  Camera in boom head with screen in cab  Clamp predisposition (controls from cabin)  Working platform predisposition with remote control  Lighting  Brake Lights ON When Park Brake ON  Flat Led Rotating Beacon  LED Flashing Lights On Cabin (Marker Lights)  LED tramming lights  S  LED work lights - On the top of the boom (fixed part) (x2)  LED working lights on cab (x4 : 2 front + 2 rear)  Working lights on cab (x4 : 2 front + 2 rear)  S  Motorization/Power  Exhaust fume purification system  Hydraulic hose sleeve burst protection  Radiator safety cap  Operator station  Cabin first step at 400 mm  Roof and Windshield Guard  Other options  Battery + Starter Isolators + Jump Start Recepta