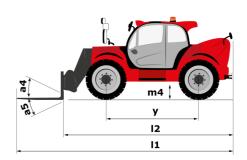

| JSM                                          | _              |

## MHT-X 11250 Mining - Dimensional drawing







## MHT-X 11250 Mining - Load chart

### Machine on tires with forks LC 900 mm Metric



### Machine on tires with forks LC 1200 mm Metric



Machine on tires with winch 25000 kg (Metric)



Machine on tires with 3-hook jib 25000 kg (Metric)



Machine on tires with underground mining platform (Metric)

Machine on tires with tire handler TH 63 (Metric)





Machine on tires with cylinder handler CH 10 (Metric)



## **Mining Specifications**

| Lifting function  Camera in boom head with screen in cab  Clamp predisposition (controls from cabin)  Working platform predisposition with remote control  Lighting  Brake Lights ON When Park Brake ON  Flat Led Rotating Beacon  LED Flashing Lights On Cabin (Marker Lights)  LED tramming lights  S  LED work lights - On the top of the boom (fixed part)