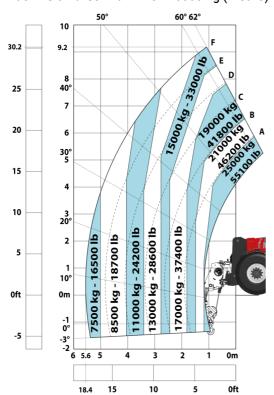

| JSM                                          | _              |

## MHT-X 11250 Mining - Dimensional drawing







## MHT-X 11250 Mining - Load chart

### Machine on tires with forks LC 900 mm Metric



### Machine on tires with forks LC 1200 mm Metric



Machine on tires with winch 25000 kg (Metric)



Machine on tires with 3-hook jib 25000 kg (Metric)



Machine on tires with underground mining platform (Metric)

Machine on tires with tire handler TH 63 (Metric)





Machine on tires with cylinder handler CH 10 (Metric)



## **Mining Specifications**

| Lifting function  Camera in boom head with screen in cab  Clamp predisposition (controls from cabin)  Working platform predisposition with remote control  Lighting  Brake Lights ON When Park Brake ON  Flat Led Rotating Beacon  LED Flashing Lights On Cabin (Marker Lights)  LED tramming lights  S  LED work lights - On the top of the boom (fixed part) (x2)  LED working lights on cab (x4 : 2 front + 2 rear)  Working lights on cab (x4 : 2 front + 2 rear)  S  Motorization/Power  Exhaust fume purification system  Hydraulic hose sleeve burst