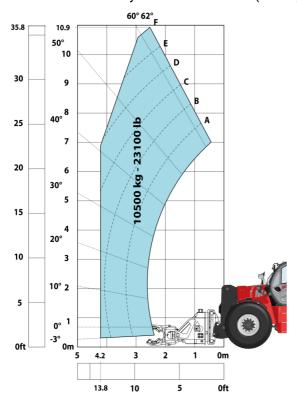

| JSM                                          | _              |

## MHT-X 11250 Mining - Dimensional drawing







## MHT-X 11250 Mining - Load chart

### Machine on tires with forks LC 900 mm Metric



### Machine on tires with forks LC 1200 mm Metric



Machine on tires with winch 25000 kg (Metric)



Machine on tires with 3-hook jib 25000 kg (Metric)



Machine on tires with underground mining platform (Metric)

Machine on tires with tire handler TH 63 (Metric)





Machine on tires with cylinder handler CH 10 (Metric)



## **Mining Specifications**

| Lifting function  Camera in boom head with screen in cab  Clamp predisposition (controls from cabin)  Working platform predisposition with remote control  Lighting  Brake Lights ON When Park Brake ON  Flat Led Rotating Beacon  LED Flashing Lights On Cabin (Marker Lights)  LED tramming lights  S  LED work lights - On the top of the boom (fixed part) (x2)  LED working lights on cab (x4 : 2 front + 2 rear)  Working lights on cab (x4 : 2 front + 2 rear)  S  Motorization/Power  Exhaust fume purification system  Hydraulic hose sleeve burst protection  Radiator safety cap  Operator station  Cabin first step at 400 mm  Roof and Windshield Guard  Other options  Battery + Starter Isolators + Jump Start Receptacle  Pneumatics  Steel mudguards  Secondary functions  Au