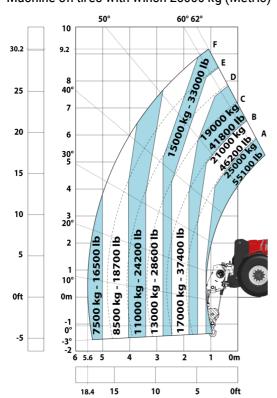

## MHT-X 11250 Mining - Load chart

### Machine on tires with forks LC 1200 mm Metric

Machine on tires with winch 25000 kg (Metric)

Machine on tires with 3-hook jib 25000 kg (Metric)

Machine on tires with underground mining platform (Metric)