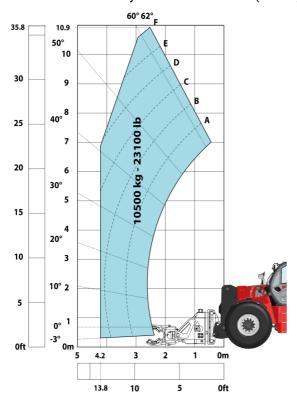

## MHT-X 11250 Mining - Load chart

Machine on tires with tire handler TH 63 (Metric)

Machine on tires with cylinder handler CH 10 (Metric)