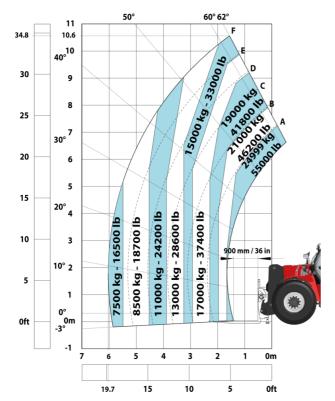

## MHT-X 11250 Mining - Load chart

### Machine on tires with forks LC 900 mm Metric