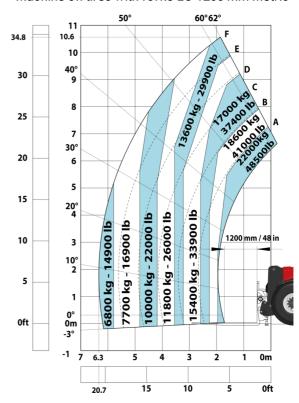

## MHT-X 11250 Mining - Load chart

### Machine on tires with forks LC 1200 mm Metric

Machine on tires with winch 25000 kg (Metric)

Machine on tires with 3-hook jib 25000 kg (Metric)

Machine on tires with underground mining platform (Metric)