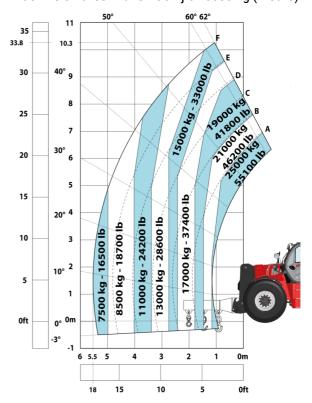

## MHT-X 11250 Mining - Load chart

### Machine on tires with forks LC 1200 mm Metric

Machine on tires with winch 25000 kg (Metric)

Machine on tires with 3-hook jib 25000 kg (Metric)

Machine on tires with underground mining platform (Metric)