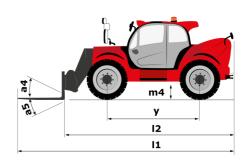

# MHT-X 11250 MINING

|                                             | <b>мнт-х 11250 мінін</b> Created on September 16, 2025 at 4:22 AM |
|---------------------------------------------|-------------------------------------------------------------------|
| Capacities                                  | Metric                                                            |
| Max. capacity                               | 24999 kg                                                          |
| Load center of gravity                      | c 900 mm                                                          |
| Max. lifting height                         | 10.60 m                                                           |
| Maximum outreach                            | 6 m                                                               |
| Weight and dimensions                       |                                                                   |
| Overall length                              | l1 8.92 m                                                         |
| Unladen weight (with forks)                 | 31610 kg                                                          |
| Ground clearance                            | m4 0.47 m                                                         |
| Wheelbase                                   | y 4.10 m                                                          |
| Length to face of forks                     | 12 7.12 m                                                         |
| Overall width                               | b1 2.84 m                                                         |
| Overall height                              | h17 3.03 m                                                        |
| Overall cab width                           | b4 0.95 m                                                         |
| Tilt-up angle                               | a4 12 °                                                           |
| Tilt-down angle                             | a5 105 °                                                          |
| External turning radius (over tyres)        | Wa1 5.50 m                                                        |
| Forks length / width / section              | I / e / s 1800 mm x 220 mm x 100 mm                               |
| Frame leveling corrector                    | a9 10 °                                                           |
| Wheels                                      | a7 10                                                             |
| Standard tires                              | 18.00 R25                                                         |
| Number of front wheels / rear wheels        | 2/2                                                               |
|                                             | 2/2                                                               |
| Drive wheels (front / rear)                 |                                                                   |
| Steering mode                               | 2 wheel steer, 4 wheel steer, Crab mode                           |
| Engine                                      | Version                                                           |
| Engine brand                                | Yanmar                                                            |
| Engine norm                                 | Stage IIIA                                                        |
| Engine model                                | 4TN107TF6SMU2                                                     |
| Number of cylinders / Capacity of cylinders | 4 - 4567 cm <sup>3</sup>                                          |
| I.C. Engine power rating / Power            | 211 Hp / 155 kW                                                   |
| Max. torque / Engine rotation               | 805 Nm@1500 rpm                                                   |
| Engine cooling system                       | Water                                                             |
| Number of batteries                         | 2                                                                 |
| Battery voltage                             | 12 V                                                              |
| Transmission                                |                                                                   |
| Transmission type                           | Hydrostatic                                                       |
| Number of gears (forward / reverse)         | 2/2                                                               |
| Max. travel speed                           | 25 km/h                                                           |
| Parking brake                               | Automatic negative parking brake                                  |
| Service brake                               | Oil-immersed multi-discs braking on front & n<br>axles            |
| Gradeability (laden / unladen)              | 57.70 % / 31.50 %                                                 |
| Hydraulics                                  |                                                                   |
| Hydraulic pump type                         | Variable displacement pump                                        |
| Hydraulic flow - Pressure                   | 275 I/min - 350 bar                                               |
| Tank capacities                             |                                                                   |
| Engine oil                                  | 13                                                                |
| Fuel tank                                   | 3151                                                              |
| Miscellaneous                               |                                                                   |
| Cab certification                           | Cabin ROPS - FOPS level 2                                         |
| Controls                                    | JSM                                                               |

## MHT-X 11250 Mining - Dimensional drawing