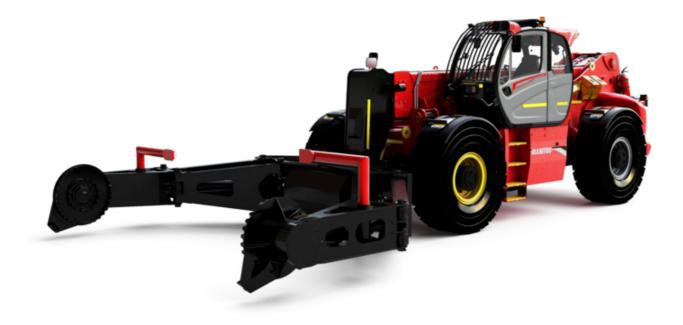

# MHT-X 11250 MINING

|                                             | <b>мнт-х 11250 мінін</b> Created on September 16, 2025 at 4:22 AM |
|---------------------------------------------|-------------------------------------------------------------------|
| Capacities                                  | Metric                                                            |
| Max. capacity                               | 24999 kg                                                          |
| Load center of gravity                      | c 900 mm                                                          |
| Max. lifting height                         | 10.60 m                                                           |
| Maximum outreach                            | 6 m                                                               |
| Weight and dimensions                       |                                                                   |
| Overall length                              | l1 8.92 m                                                         |
| Unladen weight (with forks)                 | 31610 kg                                                          |
| Ground clearance                            | m4 0.47 m                                                         |
| Wheelbase                                   | y 4.10 m                                                          |
| Length to face of forks                     | 12 7.12 m                                                         |
| Overall width                               | b1 2.84 m                                                         |
| Overall height                              | h17 3.03 m                                                        |
| Overall cab width                           | b4 0.95 m                                                         |
| Tilt-up angle                               | a4 12 °                                                           |
| Tilt-down angle                             | a5 105 °                                                          |
| External turning radius (over tyres)        | Wa1 5.50 m                                                        |
| Forks length / width / section              | I / e / s 1800 mm x 220 mm x 100 mm                               |
| Frame leveling corrector                    | a9 10 °                                                           |
| Wheels                                      | a7 10                                                             |
| Standard tires                              | 18.00 R25                                                         |
| Number of front wheels / rear wheels        | 2/2                                                               |
|                                             | 2/2                                                               |
| Drive wheels (front / rear)                 |                                                                   |
| Steering mode                               | 2 wheel steer, 4 wheel steer, Crab mode                           |
| Engine                                      | Version                                                           |
| Engine brand                                | Yanmar                                                            |
| Engine norm                                 | Stage IIIA                                                        |
| Engine model                                | 4TN107TF6SMU2                                                     |
| Number of cylinders / Capacity of cylinders | 4 - 4567 cm <sup>3</sup>                                          |
| I.C. Engine power rating / Power            | 211 Hp / 155 kW                                                   |
| Max. torque / Engine rotation               | 805 Nm@1500 rpm                                                   |
| Engine cooling system                       | Water                                                             |
| Number of batteries                         | 2                                                                 |
| Battery voltage                             | 12 V                                                              |
| Transmission                                |                                                                   |
| Transmission type                           | Hydrostatic                                                       |
| Number of gears (forward / reverse)         | 2/2                                                               |
| Max. travel speed                           | 25 km/h                                                           |
| Parking brake                               | Automatic negative parking brake                                  |
| Service brake                               | Oil-immersed multi-discs braking on front & n<br>axles            |
| Gradeability (laden / unladen)              | 57.70 % / 31.50 %                                                 |
| Hydraulics                                  |                                                                   |
| Hydraulic pump type                         | Variable displacement pump                                        |
| Hydraulic flow - Pressure                   | 275 I/min - 350 bar                                               |
| Tank capacities                             |                                                                   |
| Engine oil                                  | 13                                                                |
| Fuel tank                                   | 3151                                                              |
| Miscellaneous                               |                                                                   |
| Cab certification                           | Cabin ROPS - FOPS level 2                                         |
| Controls                                    | JSM                                                               |