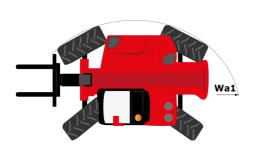

# MHT-X 11250 MINING

|                                             | <b>мнт-х 11250 мінін</b> Created on September 16, 2025 at 4:22 AM |
|---------------------------------------------|-------------------------------------------------------------------|
| Capacities                                  | Metric                                                            |
| Max. capacity                               | 24999 kg                                                          |
| Load center of gravity                      | c 900 mm                                                          |
| Max. lifting height                         | 10.60 m                                                           |
| Maximum outreach                            | 6 m                                                               |
| Weight and dimensions                       |                                                                   |
| Overall length                              | l1 8.92 m                                                         |
| Unladen weight (with forks)                 | 31610 kg                                                          |
| Ground clearance                            | m4 0.47 m                                                         |
| Wheelbase                                   | y 4.10 m                                                          |
| Length to face of forks                     | 12 7.12 m                                                         |
| Overall width                               | b1 2.84 m                                                         |
| Overall height                              | h17 3.03 m                                                        |
| Overall cab width                           | b4 0.95 m                                                         |
| Tilt-up angle                               | a4 12 °                                                           |
| Tilt-down angle                             | a5 105 °                                                          |
| External turning radius (over tyres)        | Wa1 5.50 m                                                        |
| Forks length / width / section              | I / e / s 1800 mm x 220 mm x 100 mm                               |
| Frame leveling corrector                    | a9 10 °                                                           |
| Wheels                                      | a7 10                                                             |
| Standard tires                              | 18.00 R25                                                         |
| Number of front wheels / rear wheels        | 2/2                                                               |
|                                             | 2/2                                                               |
| Drive wheels (front / rear)                 |                                                                   |
| Steering mode                               | 2 wheel steer, 4 wheel steer, Crab mode                           |
| Engine                                      | Version                                                           |
| Engine brand                                | Yanmar                                                            |
| Engine norm                                 | Stage IIIA                                                        |
| Engine model                                | 4TN107TF6SMU2                                                     |
| Number of cylinders / Capacity of cylinders | 4 - 4567 cm <sup>3</sup>                                          |
| I.C. Engine power rating / Power            | 211 Hp / 155 kW                                                   |
| Max. torque / Engine rotation               | 805 Nm@1500 rpm                                                   |
| Engine cooling system                       | Water                                                             |
| Number of batteries                         | 2                                                                 |
| Battery voltage                             | 12 V                                                              |
| Transmission                                |                                                                   |
| Transmission type                           | Hydrostatic                                                       |
| Number of gears (forward / reverse)         | 2/2                                                               |
| Max. travel speed                           | 25 km/h                                                           |
| Parking brake                               | Automatic negative parking brake                                  |
| Service brake                               | Oil-immersed multi-discs braking on front & n<br>axles            |
| Gradeability (laden / unladen)              | 57.70 % / 31.50 %                                                 |
| Hydraulics                                  |                                                                   |
| Hydraulic pump type                         | Variable displacement pump                                        |
| Hydraulic flow - Pressure                   | 275 I/min - 350 bar                                               |
| Tank capacities                             |                                                                   |
| Engine oil                                  | 13                                                                |
| Fuel tank                                   | 3151                                                              |
| Miscellaneous                               |                                                                   |
| Cab certification                           | Cabin ROPS - FOPS level 2                                         |
| Controls                                    | JSM                                                               |

## MHT-X 11250 Mining - Dimensional drawing