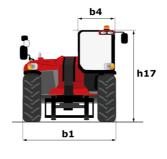

# MHT-X 11250 MINING

|                                             | <b>мнт-х 11250 мінін</b> Created on September 16, 2025 at 4:22 AM |
|---------------------------------------------|-------------------------------------------------------------------|
| Capacities                                  | Metric                                                            |
| Max. capacity                               | 24999 kg                                                          |
| Load center of gravity                      | c 900 mm                                                          |
| Max. lifting height                         | 10.60 m                                                           |
| Maximum outreach                            | 6 m                                                               |
| Weight and dimensions                       |                                                                   |
| Overall length                              | l1 8.92 m                                                         |
| Unladen weight (with forks)                 | 31610 kg                                                          |
| Ground clearance                            | m4 0.47 m                                                         |
| Wheelbase                                   | y 4.10 m                                                          |
| Length to face of forks                     | 12 7.12 m                                                         |
| Overall width                               | b1 2.84 m                                                         |
| Overall height                              | h17 3.03 m                                                        |
| Overall cab width                           | b4 0.95 m                                                         |
| Tilt-up angle                               | a4 12 °                                                           |
| Tilt-down angle                             | a5 105 °                                                          |
| External turning radius (over tyres)        | Wa1 5.50 m                                                        |
| Forks length / width / section              | I / e / s 1800 mm x 220 mm x 100 mm                               |
| Frame leveling corrector                    | a9 10 °                                                           |
| Wheels                                      | a7 10                                                             |
| Standard tires                              | 18.00 R25                                                         |
| Number of front wheels / rear wheels        | 2/2                                                               |
|                                             | 2/2                                                               |
| Drive wheels (front / rear)                 |                                                                   |
| Steering mode                               | 2 wheel steer, 4 wheel steer, Crab mode                           |
| Engine                                      | Version                                                           |
| Engine brand                                | Yanmar                                                            |
| Engine norm                                 | Stage IIIA                                                        |
| Engine model                                | 4TN107TF6SMU2                                                     |
| Number of cylinders / Capacity of cylinders | 4 - 4567 cm <sup>3</sup>                                          |
| I.C. Engine power rating / Power            | 211 Hp / 155 kW                                                   |
| Max. torque / Engine rotation               | 805 Nm@1500 rpm                                                   |
| Engine cooling system                       | Water                                                             |
| Number of batteries                         | 2                                                                 |
| Battery voltage                             | 12 V                                                              |
| Transmission                                |                                                                   |
| Transmission type                           | Hydrostatic                                                       |
| Number of gears (forward / reverse)         | 2/2                                                               |
| Max. travel speed                           | 25 km/h                                                           |
| Parking brake                               | Automatic negative parking brake                                  |
| Service brake                               | Oil-immersed multi-discs braking on front & n<br>axles            |
| Gradeability (laden / unladen)              | 57.70 % / 31.50 %                                                 |
| Hydraulics                                  |                                                                   |
| Hydraulic pump type                         | Variable displacement pump                                        |
| Hydraulic flow - Pressure                   | 275 I/min - 350 bar                                               |
| Tank capacities                             |                                                                   |
| Engine oil                                  | 13                                                                |
| Fuel tank                                   | 3151                                                              |
| Miscellaneous                               |                                                                   |
| Cab certification                           | Cabin ROPS - FOPS level 2                                         |
| Controls                                    | JSM                                                               |

## MHT-X 11250 Mining - Dimensional drawing