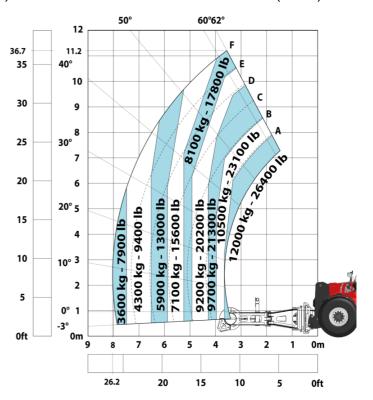

## MHT-X 11250 Mining - Load chart

### Machine on tires with forks LC 1200 mm Metric

Machine on tires with winch 25000 kg (Metric)

Machine on tires with 3-hook jib 25000 kg (Metric)

Machine on tires with underground mining platform (Metric)