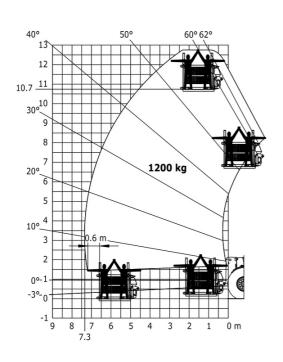

## MHT-X 11250 Mining - Load chart

### Machine on tires with forks LC 900 mm Metric