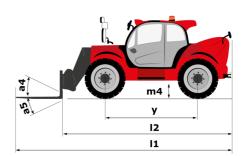

# MHT-X 11250 MINING

| 0                                            |                                                      |
|----------------------------------------------|------------------------------------------------------|
| Capacities                                   | Metric                                               |
| Max. capacity                                | 24999 kg                                             |
| Load center of gravity                       | c 900 mm                                             |
| Max. lifting height                          | 10.60 m                                              |
| Maximum outreach                             | 6 m                                                  |
| Weight and dimensions                        |                                                      |
| Overall length                               | l1 8.92 m                                            |
| Unladen weight (with forks)                  | 31610 kg                                             |
| Ground clearance                             | m4 0.47 m                                            |
| Wheelbase                                    | y 4.10 m                                             |
| Length to face of forks                      | l2 7.12 m                                            |
| Overall width                                | b1 2.84 m                                            |
| Overall height                               | h17 3.03 m                                           |
| Overall cab width                            | b4 0.95 m                                            |
| Tilt-up angle                                | a4 12 °                                              |
| Tilt-down angle                              | a5 105 °                                             |
| External turning radius (over tyres)         | Wa1 5.50 m                                           |
| Forks length / width / section               | l / e / s 1800 mm x 220 mm x 100 mm                  |
| Frame leveling corrector                     | a9 10 °                                              |
| Wheels                                       |                                                      |
| Standard tires                               | 18.00 R25                                            |
| Number of front wheels / rear wheels         | 2/2                                                  |
| Drive wheels (front / rear)                  | 2/2                                                  |
| Steering mode                                | 2 wheel steer, 4 wheel steer, Crab mode              |
| Engine                                       |                                                      |
| Engine brand                                 | Yanmar                                               |
| Engine norm                                  | Stage IIIA                                           |
| Engine model                                 | 4TN107TF-6SMU2                                       |
| Number of cylinders / Capacity of cylinders  | 4 - 4567 cm <sup>3</sup>                             |
|                                              |                                                      |
| I.C. Engine power rating / Power             | 211 Hp / 155 kW                                      |
| Max. torque / Engine rotation                | 805 Nm@1500 rpm                                      |
| Engine cooling system                        | Water                                                |
| Number of batteries                          | 2                                                    |
| Battery voltage                              | 12 V                                                 |
| Transmission                                 |                                                      |
| Transmission type                            | Hydrostatic                                          |
| Number of gears (forward / reverse)          | 2/2                                                  |
| Max. travel speed                            | 25 km/h                                              |
| Parking brake                                | Automatic negative parking brake                     |
| Service brake                                | Oil-immersed multi-discs braking on front &<br>axles |
| Gradeability (laden / unladen)<br>Hydraulics | 57.70 % / 31.50 %                                    |
|                                              |                                                      |
| Hydraulic pump type                          | Variable displacement pump                           |
| Hydraulic flow - Pressure                    | 275 l/min - 350 bar                                  |
| Tank capacities                              |                                                      |
| Engine oil                                   | 131                                                  |
| Fuel tank                                    | 315                                                  |
| Miscellaneous                                |                                                      |
| Cab certification                            | Cabin ROPS - FOPS level 2                            |
| Controls                                     | JSM                                                  |

### MHT-X 11250 Mining - Dimensional drawing