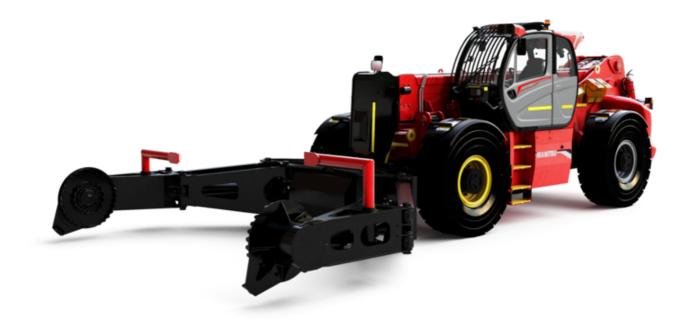

Technical sheet :

# MHT-X 11250 MINING





| 0                                            |                                                      |
|----------------------------------------------|------------------------------------------------------|
| Capacities                                   | Metric                                               |
| Max. capacity                                | 24999 kg                                             |
| Load center of gravity                       | c 900 mm                                             |
| Max. lifting height                          | 10.60 m                                              |
| Maximum outreach                             | 6 m                                                  |
| Weight and dimensions                        |