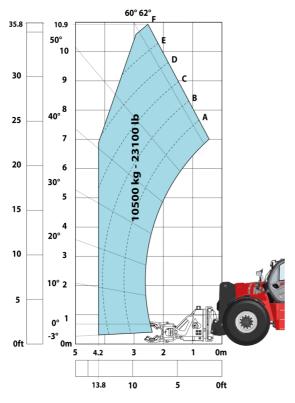

#### Machine on tires with underground mining platform (Metric)

Machine on tires with tire handler TH 63 (Metric)

Machine on tires with cylinder handler CH 10 (Metric)