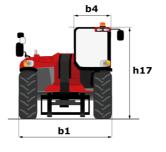

# MHT-X 11250 MINING

| 0                                            |                                                      |
|----------------------------------------------|------------------------------------------------------|
| Capacities                                   | Metric                                               |
| Max. capacity                                | 24999 kg                                             |
| Load center of gravity                       | c 900 mm                                             |
| Max. lifting height                          | 10.60 m                                              |
| Maximum outreach                             | 6 m                                                  |
| Weight and dimensions                        |                                                      |
| Overall length                               | l1 8.92 m                                            |
| Unladen weight (with forks)                  | 31610 kg                                             |
| Ground clearance                             | m4 0.47 m                                            |
| Wheelbase                                    | y 4.10 m                                             |
| Length to face of forks                      | l2 7.12 m                                            |
| Overall width                                | b1 2.84 m                                            |
| Overall height                               | h17 3.03 m                                           |
| Overall cab width                            | b4 0.95 m                                            |
| Tilt-up angle                                | a4 12 °                                              |
| Tilt-down angle                              | a5 105 °                                             |
| External turning radius (over tyres)         | Wa1 5.50 m                                           |
| Forks length / width / section               | l / e / s 1800 mm x 220 mm x 100 mm                  |
| Frame leveling corrector                     | a9 10 °                                              |
| Wheels                                       |                                                      |
| Standard tires                               | 18.00 R25                                            |
| Number of front wheels / rear wheels         | 2/2                                                  |
| Drive wheels (front / rear)                  | 2/2                                                  |
| Steering mode                                | 2 wheel steer, 4 wheel steer, Crab mode              |
| Engine                                       |                                                      |
| Engine brand                                 | Yanmar                                               |
| Engine norm                                  | Stage IIIA                                           |
| Engine model                                 | 4TN107TF-6SMU2                                       |
| Number of cylinders / Capacity of cylinders  | 4 - 4567 cm <sup>3</sup>                             |
|                                              |                                                      |
| I.C. Engine power rating / Power             | 211 Hp / 155 kW                                      |
| Max. torque / Engine rotation                | 805 Nm@1500 rpm                                      |
| Engine cooling system                        | Water                                                |
| Number of batteries                          | 2                                                    |
| Battery voltage                              | 12 V                                                 |
| Transmission                                 |                                                      |
| Transmission type                            | Hydrostatic                                          |
| Number of gears (forward / reverse)          | 2/2                                                  |
| Max. travel speed                            | 25 km/h                                              |
| Parking brake                                | Automatic negative parking brake                     |
| Service brake                                | Oil-immersed multi-discs braking on front &<br>axles |
| Gradeability (laden / unladen)<br>Hydraulics | 57.70 % / 31.50 %                                    |
|                                              |                                                      |
| Hydraulic pump type                          | Variable displacement pump                           |
| Hydraulic flow - Pressure                    | 275 l/min - 350 bar                                  |
| Tank capacities                              |                                                      |
| Engine oil                                   | 131                                                  |
| Fuel tank                                    | 315                                                  |
| Miscellaneous                                |                                                      |
| Cab certification                            | Cabin ROPS - FOPS level 2                            |
| Controls                                     | JSM                                                  |

### MHT-X 11250 Mining - Dimensional drawing