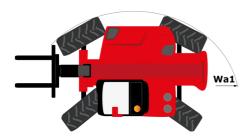

# MHT-X 11250 MINING

| 0                                            |                                                      |
|----------------------------------------------|------------------------------------------------------|
| Capacities                                   | Metric                                               |
| Max. capacity                                | 24999 kg                                             |
| Load center of gravity                       | c 900 mm                                             |
| Max. lifting height                          | 10.60 m                                              |
| Maximum outreach                             | 6 m                                                  |
| Weight and dimensions                        |                                                      |
| Overall length                               | l1 8.92 m                                            |
| Unladen weight (with forks)                  | 31610 kg                                             |
| Ground clearance                             | m4 0.47 m                                            |
| Wheelbase                                    | y 4.10 m                                             |
| Length to face of forks                      | l2 7.12 m                                            |
| Overall width                                | b1 2.84 m                                            |
| Overall height                               | h17 3.03 m                                           |
| Overall cab width                            | b4 0.95 m                                            |
| Tilt-up angle                                | a4 12 °                                              |
| Tilt-down angle                              | a5 105 °                                             |
| External turning radius (over tyres)         | Wa1 5.50 m                                           |
| Forks length / width / section               | l / e / s 1800 mm x 220 mm x 100 mm                  |
| Frame leveling corrector                     | a9 10 °                                              |
| Wheels                                       |                                                      |
| Standard tires                               | 18.00 R25                                            |
| Number of front wheels / rear wheels         | 2/2                                                  |
| Drive wheels (front / rear)                  | 2/2                                                  |
| Steering mode                                | 2 wheel steer, 4 wheel steer, Crab mode              |
| Engine                                       |                                                      |
| Engine brand                                 | Yanmar                                               |
| Engine norm                                  | Stage IIIA                                           |
| Engine model                                 | 4TN107TF-6SMU2                                       |
| Number of cylinders / Capacity of cylinders  | 4 - 4567 cm <sup>3</sup>                             |
|                                              |                                                      |
| I.C. Engine power rating / Power             | 211 Hp / 155 kW                                      |
| Max. torque / Engine rotation                | 805 Nm@1500 rpm                                      |
| Engine cooling system                        | Water                                                |
| Number of batteries                          | 2                                                    |
| Battery voltage                              | 12 V                                                 |
| Transmission                                 |                                                      |
| Transmission type                            | Hydrostatic                                          |
| Number of gears (forward / reverse)          | 2/2                                                  |
| Max. travel speed                            | 25 km/h                                              |
| Parking brake                                | Automatic negative parking brake                     |
| Service brake                                | Oil-immersed multi-discs braking on front &<br>axles |
| Gradeability (laden / unladen)<br>Hydraulics | 57.70 % / 31.50 %                                    |
|                                              |                                                      |
| Hydraulic pump type                          | Variable displacement pump                           |
| Hydraulic flow - Pressure                    | 275 l/min - 350 bar                                  |
| Tank capacities                              |                                                      |
| Engine oil                                   | 131                                                  |
| Fuel tank                                    | 315                                                  |
| Miscellaneous                                |                                                      |
| Cab certification                            | Cabin ROPS - FOPS level 2                            |
| Controls                                     | JSM                                                  |

### MHT-X 11250 Mining - Dimensional drawing