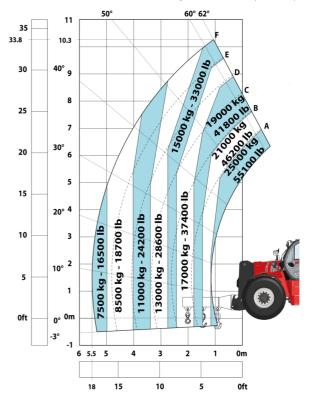

|
| Engine oil                                   | 131                                                  |
| Fuel tank                                    | 315                                                  |
| Miscellaneous                                |                                                      |
| Cab certification                            | Cabin ROPS - FOPS level 2                            |
| Controls                                     | JSM                                                  |

### MHT-X 11250 Mining - Dimensional drawing







#### MHT-X 11250 Mining - Load chart



#### Machine on tires with winch 25000 kg (Metric)



#### Machine on tires with forks LC 1200 mm Metric



Machine on tires with 3-hook jib 25000 kg (Metric)



#### Machine on tires with underground mining platform (Metric)

Machine on tires with tire handler TH 63 (Metric)





Machine on tires with cylinder handler CH 10 (Metric)



## **Mining Specifications**

| Lifting functionSCamera in boom head with screen in cabSClamp predisposition (controls from cabin)SWorking platform predisposition with remote controlSLightingBrake Lights ON When Park Brake ONSFlat Led Rotaling BeaconSLED Flashing Lights On Cabin (Marker Lights)SLED tramming lightsSLED tramming lights - On the top of the boom (fixed part) (x2)SLED working lights on cab (x4 : 2 front + 2 rear)SMotolzation/PowerSExhaust Turne purification systemSHydraulic hose sleeve burst protectionRadiator safety capOperator stationSOperator stationSOperator stationSOther optionsSSteel mudguadsOSec