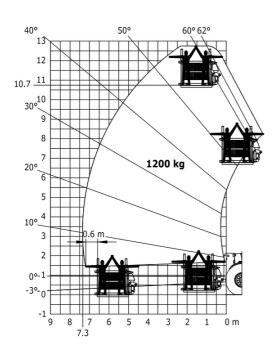

|
| Fuel tank                                    | 315                                                  |
| Miscellaneous                                |                                                      |
| Cab certification                            | Cabin ROPS - FOPS level 2                            |
| Controls                                     | JSM                                                  |

### MHT-X 11250 Mining - Dimensional drawing







#### MHT-X 11250 Mining - Load chart



#### Machine on tires with winch 25000 kg (Metric)



#### Machine on tires with forks LC 1200 mm Metric



Machine on tires with 3-hook jib 25000 kg (Metric)



#### Machine on tires with underground mining platform (Metric)

Machine on tires with tire handler TH 63 (Metric)





Machine on tires with cylinder handler CH 10 (Metric)



## **Mining Specifications**

| Lifting functionSCamera in boom head with screen in cabSClamp predisposition (controls from cabin)SWorking platform predisposition with remote controlSLightingBrake Lights ON When Park Brake ONSFlat Led Rotaling BeaconSLED Flashing Lights On Cabin (Marker Lights)SLED tramming lightsSLED tramming lights - On the top of the boom (fixed part) (x2)SLED working lights on cab (x4 : 2 front + 2 rear)SMotolzation/PowerSExhaust Turne purification systemSHydraulic hose sleeve burst protectionRadiator safety capOperator stationSOperator stationSOperator stationSOther optionsSSteel mudguadsOSecondary functionsSSteel mudguadsOSecondary functionsSSoft shibility safety systemSBoom cylinder lockSElectromagnetic br