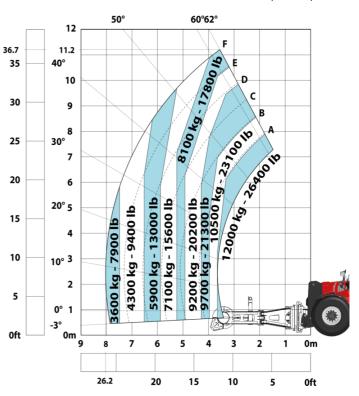

#### Machine on tires with forks LC 1200 mm Metric

Machine on tires with 3-hook jib 25000 kg (Metric)