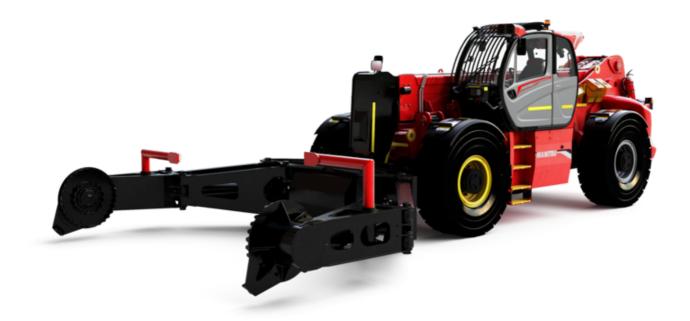

Technical sheet :

# MHT-X 11250 MINING





#### мнт-х 11250 мінінд Created on July 31, 2025 at 12:45 PM UTC

| Capacities                                  | Metric                                            |          |
|---------------------------------------------|---------------------------------------------------|----------|
| Max. capacity                               | 24999 kg                                          |          |
| Load center of gravity                      | c 900 mm                                          |          |
| Max. lifting height                         | 10.60 m                                           |          |
| Maximum outreach                            | 6 m                                               |          |
| Weight and dimensions                       |