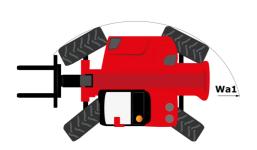

| JSM                                          | 4             |

## MHT-X 11250 Mining - Dimensional drawing







### MHT-X 11250 Mining - Load chart

### Machine on tires with forks LC 900 mm Metric



### Machine on tires with forks LC 1200 mm Metric



Machine on tires with winch 25000 kg (Metric)



Machine on tires with 3-hook jib 25000 kg (Metric)



Machine on tires with underground mining platform (Metric)

Machine on tires with tire handler TH 63 (Metric)





Machine on tires with cylinder handler CH 10 (Metric)



## **Mining Specifications**

|                                                                           | MHT-X 11250 Mining                    |
|---------------------------------------------------------------------------|---------------------------------------|
| Lifting function                                                          |