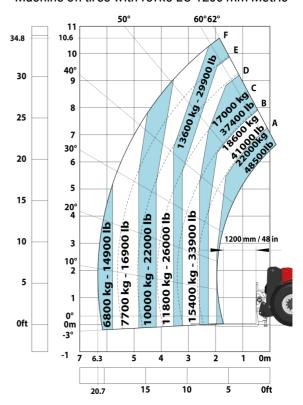

| JSM                                          | 4             |

## MHT-X 11250 Mining - Dimensional drawing







### MHT-X 11250 Mining - Load chart

### Machine on tires with forks LC 900 mm Metric



### Machine on tires with forks LC 1200 mm Metric



Machine on tires with winch 25000 kg (Metric)



Machine on tires with 3-hook jib 25000 kg (Metric)



Machine on tires with underground mining platform (Metric)

Machine on tires with tire handler TH 63 (Metric)





Machine on tires with cylinder handler CH 10 (Metric)



## **Mining Specifications**

|                                                                           | MHT-X 11250 Mining                    |
|---------------------------------------------------------------------------|---------------------------------------|
| Lifting function                                                          |                                       |
| Camera in boom head with screen in cab                                    | S                                     |
| Clamp predispositio