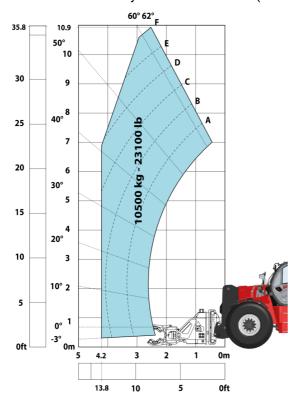

| JSM                                          | 4             |

## MHT-X 11250 Mining - Dimensional drawing







### MHT-X 11250 Mining - Load chart

### Machine on tires with forks LC 900 mm Metric



### Machine on tires with forks LC 1200 mm Metric



Machine on tires with winch 25000 kg (Metric)



Machine on tires with 3-hook jib 25000 kg (Metric)



Machine on tires with underground mining platform (Metric)

Machine on tires with tire handler TH 63 (Metric)





Machine on tires with cylinder handler CH 10 (Metric)



## **Mining Specifications**

|                                                                           | MHT-X 11250 Mining                    |
|---------------------------------------------------------------------------|---------------------------------------|
| Lifting function                                                          |                                       |
| Camera in boom head with screen in cab                                    | S                                     |
| Clamp predisposition (controls from cabin)                                | S                                     |
| Working platform predisposition with remote control                       | S                                     |
| Lighting