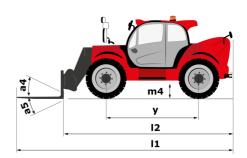

| JSM                                          | 4             |

## MHT-X 11250 Mining - Dimensional drawing







### MHT-X 11250 Mining - Load chart

### Machine on tires with forks LC 900 mm Metric



### Machine on tires with forks LC 1200 mm Metric



Machine on tires with winch 25000 kg (Metric)



Machine on tires with 3-hook jib 25000 kg (Metric)



Machine on tires with underground mining platform (Metric)

Machine on tires with tire handler TH 63 (Metric)





Machine on tires with cylinder handler CH 10 (Metric)



## **Mining Specifications**

|                                                                           | MHT-X 11250 Mining                    |
|---------------------------------------------------------------------------|---------------------------------------|
| Lifting function                                                          |