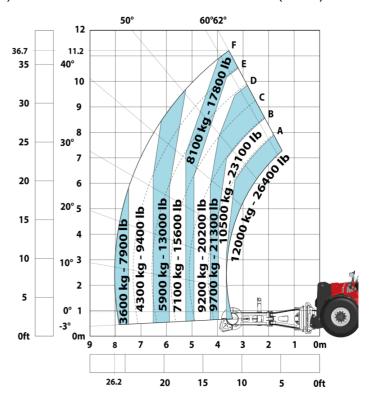

| JSM                                          | 4             |

## MHT-X 11250 Mining - Dimensional drawing







### MHT-X 11250 Mining - Load chart

### Machine on tires with forks LC 900 mm Metric



### Machine on tires with forks LC 1200 mm Metric



Machine on tires with winch 25000 kg (Metric)



Machine on tires with 3-hook jib 25000 kg (Metric)



Machine on tires with underground mining platform (Metric)

Machine on tires with tire handler TH 63 (Metric)





Machine on tires with cylinder handler CH 10 (Metric)



## **Mining Specifications**

|                                                                           | MHT-X 11250 Mining                    |
|---------------------------------------------------------------------------|---------------------------------------|
| Lifting function                                                          |                                       |
| Camera in boom head with screen in cab                                    | S                                     |
| Clamp predisposition (controls from cabin)                                | S                                     |
| Working platform predisposition with remote control                       | S                                     |
| L