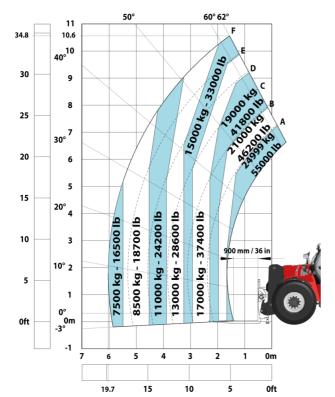

| JSM                                          | 4             |

## MHT-X 11250 Mining - Dimensional drawing







### MHT-X 11250 Mining - Load chart

### Machine on tires with forks LC 900 mm Metric



### Machine on tires with forks LC 1200 mm Metric



Machine on tires with winch 25000 kg (Metric)



Machine on tires with 3-hook jib 25000 kg (Metric)



Machine on tires with underground mining platform (Metric)

Machine on tires with tire handler TH 63 (Metric)





Machine on tires with cylinder handler CH 10 (Metric)



## **Mining Specifications**

|                                                                           | MHT-X 11250 Mining                    |
|---------------------------------------------------------------------------|---------------------------------------|
| Lifting function                                                          |                                       |
| Camera in boom head with screen in cab                                    | S