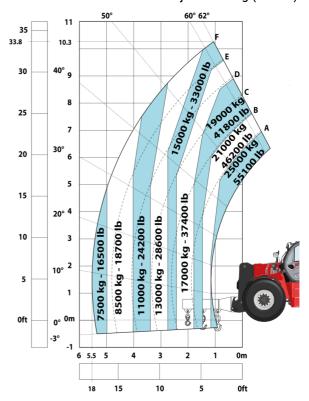

| JSM                                          | 4             |

## MHT-X 11250 Mining - Dimensional drawing







### MHT-X 11250 Mining - Load chart

### Machine on tires with forks LC 900 mm Metric



### Machine on tires with forks LC 1200 mm Metric



Machine on tires with winch 25000 kg (Metric)



Machine on tires with 3-hook jib 25000 kg (Metric)



Machine on tires with underground mining platform (Metric)

Machine on tires with tire handler TH 63 (Metric)





Machine on tires with cylinder handler CH 10 (Metric)



## **Mining Specifications**

|                                                                           | MHT-X 11250 Mining                    |
|---------------------------------------------------------------------------|---------------------------------------|
| Lifting function                                                          |                                       |
| Camera in boom head with screen in cab                                    | S                                     |
| Clamp predisposition (controls from cabin)                                | S                                     |
| Work