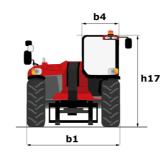

| JSM                                          | 4             |

## MHT-X 11250 Mining - Dimensional drawing







### MHT-X 11250 Mining - Load chart

### Machine on tires with forks LC 900 mm Metric



### Machine on tires with forks LC 1200 mm Metric



Machine on tires with winch 25000 kg (Metric)



Machine on tires with 3-hook jib 25000 kg (Metric)



Machine on tires with underground mining platform (Metric)

Machine on tires with tire handler TH 63 (Metric)





Machine on tires with cylinder handler CH 10 (Metric)



## **Mining Specifications**

|                                                                           | MHT-X 11250 Mining                    |
|---------------------------------------------------------------------------|---------------------------------------|
| Lifting function                                                          |