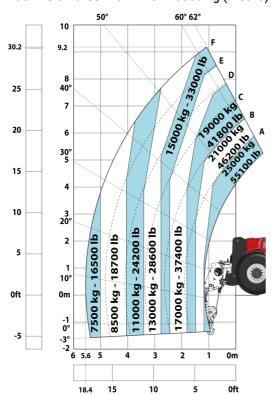

| JSM                                          | 4             |

## MHT-X 11250 Mining - Dimensional drawing







### MHT-X 11250 Mining - Load chart

### Machine on tires with forks LC 900 mm Metric



### Machine on tires with forks LC 1200 mm Metric



Machine on tires with winch 25000 kg (Metric)



Machine on tires with 3-hook jib 25000 kg (Metric)



Machine on tires with underground mining platform (Metric)

Machine on tires with tire handler TH 63 (Metric)





Machine on tires with cylinder handler CH 10 (Metric)



## **Mining Specifications**

|                                                                           | MHT-X 11250 Mining                    |
|---------------------------------------------------------------------------|---------------------------------------|
| Lifting function                                                          |                                       |
| Camera in boom head with screen in cab                                    | S                                     |
| Clamp predisposition (controls from cabin)