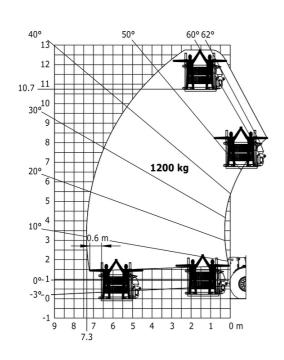

| JSM                                          | 4             |

## MHT-X 11250 Mining - Dimensional drawing







### MHT-X 11250 Mining - Load chart

### Machine on tires with forks LC 900 mm Metric



### Machine on tires with forks LC 1200 mm Metric



Machine on tires with winch 25000 kg (Metric)



Machine on tires with 3-hook jib 25000 kg (Metric)



Machine on tires with underground mining platform (Metric)

Machine on tires with tire handler TH 63 (Metric)





Machine on tires with cylinder handler CH 10 (Metric)



## **Mining Specifications**

|                                                                           | MHT-X 11250 Mining                    |
|---------------------------------------------------------------------------|---------------------------------------|
| Lifting function                                                          |                                       |
| Camera in boom head with screen in cab                                    | S                                     |
| Clamp predisposition (controls from cabin)                                | S                                     |
| Working platform predisposition with remote control                       | S                                     |
|