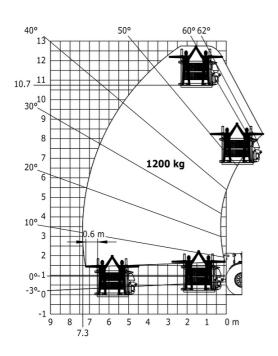

|
| Fuel tank                                   | 315                                                  |
| Miscellaneous                               |                                                      |
| Cab certification                           | Cabin ROPS - FOPS level 2                            |
| Controls                                    | JSM                                                  |

## MHT-X 11250 Mining - Dimensional drawing







### MHT-X 11250 Mining - Load chart



#### Machine on tires with winch 25000 kg (Metric)



#### Machine on tires with forks LC 1200 mm Metric



Machine on tires with 3-hook jib 25000 kg (Metric)



### Machine on tires with underground mining platform (Metric)

Machine on tires with tire handler TH 63 (Metric)





Machine on tires with cylinder handler CH 10 (Metric)



# **Mining Specifications**

| Lifting functionSCamere in boom head with screen in cabSClamp predisposition (controls from cabin)SWorking platform predisposition with remote controlSLightingBrake Lights ON When Park Brake ONSFlat Led Rotating BeaconSLED Flashing Lights On Cabin (Marker Lights)SLED Flashing Lights On Cabin (Marker Lights)SLED tranming lightsSLED working lights - On the top of the boom (fixed part) (x2)SLED working lights on cab (x4 : 2 front + 2 rear)SMotorization/PowerSExhaust 1 ume purification systemSHydraulic hose sleeve burst protectionSRadiator safety capSOperator stationSOperator stationSOther optionsSBattery + Starter Isolators + Jump Start ReceptacleSPneumaticsSSteel mudguadsOSecondary functionsSAutomatic