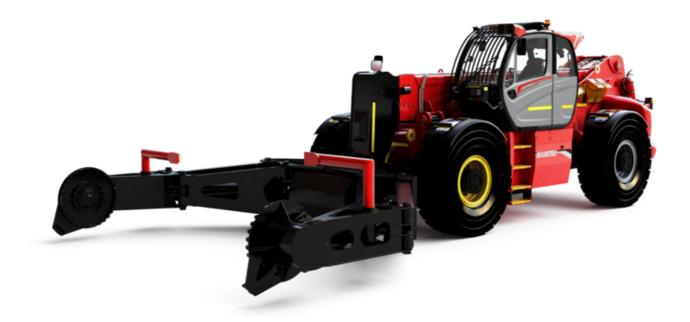

Technical sheet :

# MHT-X 11250 MINING





#### MHT-X 11250 MINING Created on September 9, 2025 at 9:41 PM UTC

| Capacities                                  | Metric                                               |
|---------------------------------------------|------------------------------------------------------|
| Max. capacity                               | 24999 kg                                             |
| Load center of gravity                      | c 900 mm                                             |
| Max. lifting height                         | 10.60 m                                              |
| Maximum outreach                            | 6 m                                                  |
| Weight and dimensions                       |                                                      |
| Over