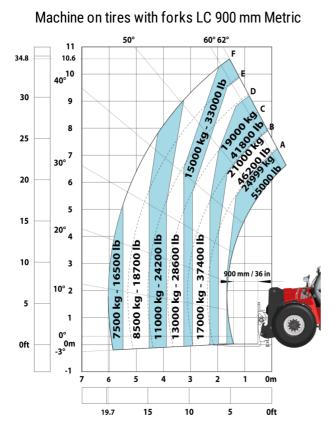

### MHT-X 11250 Mining - Load chart

#### Machine on tires with forks LC 1200 mm Metric

Machine on tires with 3-hook jib 25000 kg (Metric)