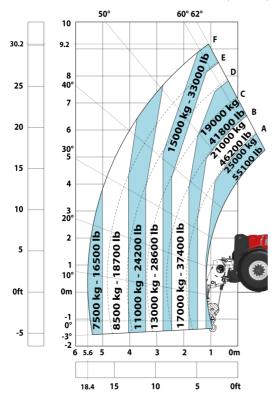

### MHT-X 11250 Mining - Load chart

#### Machine on tires with winch 25000 kg (Metric)