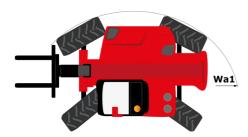

#### MHT-X 11250 MINING Created on September 9, 2025 at 9:41 PM UTC

| Capacities                                  | Metric                                               |
|---------------------------------------------|------------------------------------------------------|
| Max. capacity                               | 24999 kg                                             |
| Load center of gravity                      | c 900 mm                                             |
| Max. lifting height                         | 10.60 m                                              |
| Maximum outreach                            | 6 m                                                  |
| Weight and dimensions                       |                                                      |
| Overall length                              | l1 8.92 m                                            |
| Unladen weight (with forks)                 | 31610 kg                                             |
| Ground clearance                            | m4 0.47 m                                            |
| Wheelbase                                   | y 4.10 m                                             |
| Length to face of forks                     | l2 7.12 m                                            |
| Overall width                               | b1 2.84 m                                            |
| Overall height                              | h17 3.03 m                                           |
| Overall cab width                           | b4 0.95 m                                            |
| Tilt-up angle                               | a4 12 °                                              |
| Tilt-down angle                             | a5 105 °                                             |
| External turning radius (over tyres)        | Wa1 5.50 m                                           |
| Forks length / width / section              | l / e / s 1800 mm x 220 mm x 100 mm                  |
| Frame leveling corrector                    | a9 10 °                                              |
| Wheels                                      |                                                      |
| Standard tires                              | 18.00 R25                                            |
| Number of front wheels / rear wheels        | 2/2                                                  |
| Drive wheels (front / rear)                 | 2/2                                                  |
| Steering mode                               | 2 wheel steer, 4 wheel steer, Crab mode              |
| Engine                                      |                                                      |
| Engine brand                                | Yanmar                                               |
| Engine norm                                 | Stage IIIA                                           |
| Engine model                                | 4TN107TT-6SMU2                                       |
| Number of cylinders / Capacity of cylinders | 4 - 4567 cm <sup>3</sup>                             |
| I.C. Engine power rating / Power            | 211 Hp / 155 kW                                      |
| Max. torque / Engine rotation               | 805 Nm@1500 rpm                                      |
| Engine cooling system                       | Water                                                |
| Number of batteries                         | 2                                                    |
| Battery voltage                             | 12 V                                                 |
| Transmission                                | 12 V                                                 |
| Transmission type                           | Hydrostatic                                          |
| Number of gears (forward / reverse)         | 2/2                                                  |
| Max. travel speed                           | 2 / 2<br>25 km/h                                     |
|                                             | Automatic negative parking brake                     |
| Parking brake                               | Oil-immersed multi-discs braking on front &          |
| Service brake                               | oli-immersed multi-discs braking on front &<br>axles |
| Gradeability (laden / unladen)              | 57.70 % / 31.50 %                                    |
| Hydraulics                                  |                                                      |
| Hydraulic pump type                         | Variable displacement pump                           |
| Hydraulic flow - Pressure                   | 275 l/min - 350 bar                                  |
| Tank capacities                             |                                                      |
| Engine oil                                  | 131                                                  |
| Fuel tank                                   | 315                                                  |
| Miscellaneous                               |                                                      |
| Cab certification                           | Cabin ROPS - FOPS level 2                            |
| Controls                                    | JSM                                                  |

## MHT-X 11250 Mining - Dimensional drawing