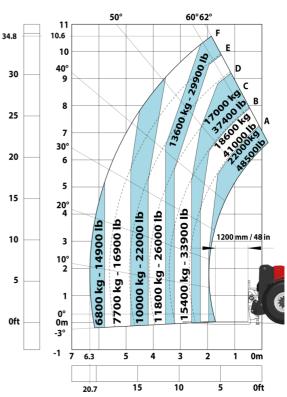

### MHT-X 11250 Mining - Load chart

#### Machine on tires with forks LC 1200 mm Metric

Machine on tires with 3-hook jib 25000 kg (Metric)