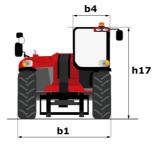

#### MHT-X 11250 MINING Created on September 9, 2025 at 9:41 PM UTC

| Capacities                                  | Metric                                               |
|---------------------------------------------|------------------------------------------------------|
| Max. capacity                               | 24999 kg                                             |
| Load center of gravity                      | c 900 mm                                             |
| Max. lifting height                         | 10.60 m                                              |
| Maximum outreach                            | 6 m                                                  |
| Weight and dimensions                       |                                                      |
| Overall length                              | l1 8.92 m                                            |
| Unladen weight (with forks)                 | 31610 kg                                             |
| Ground clearance                            | m4 0.47 m                                            |
| Wheelbase                                   | y 4.10 m                                             |
| Length to face of forks                     | l2 7.12 m                                            |
| Overall width                               | b1 2.84 m                                            |
| Overall height                              | h17 3.03 m                                           |
| Overall cab width                           | b4 0.95 m                                            |
| Tilt-up angle                               | a4 12 °                                              |
| Tilt-down angle                             | a5 105 °                                             |
| External turning radius (over tyres)        | Wa1 5.50 m                                           |
| Forks length / width / section              | l / e / s 1800 mm x 220 mm x 100 mm                  |
| Frame leveling corrector                    | a9 10 °                                              |
| Wheels                                      |                                                      |
| Standard tires                              | 18.00 R25                                            |
| Number of front wheels / rear wheels        | 2/2                                                  |
| Drive wheels (front / rear)                 | 2/2                                                  |
| Steering mode                               | 2 wheel steer, 4 wheel steer, Crab mode              |
| Engine                                      |                                                      |
| Engine brand                                | Yanmar                                               |
| Engine norm                                 | Stage IIIA                                           |
| Engine model                                | 4TN107TT-6SMU2                                       |
| Number of cylinders / Capacity of cylinders | 4 - 4567 cm <sup>3</sup>                             |
| I.C. Engine power rating / Power            | 211 Hp / 155 kW                                      |
| Max. torque / Engine rotation               | 805 Nm@1500 rpm                                      |
| Engine cooling system                       | Water                                                |
| Number of batteries                         | 2                                                    |
| Battery voltage                             | 12 V                                                 |
| Transmission                                | 12 V                                                 |
| Transmission type                           | Hydrostatic                                          |
| Number of gears (forward / reverse)         | 2/2                                                  |
| Max. travel speed                           | 2 / 2<br>25 km/h                                     |
|                                             | Automatic negative parking brake                     |
| Parking brake                               | Oil-immersed multi-discs braking on front &          |
| Service brake                               | oli-immersed multi-discs braking on front &<br>axles |
| Gradeability (laden / unladen)              | 57.70 % / 31.50 %                                    |
| Hydraulics                                  |                                                      |
| Hydraulic pump type                         | Variable displacement pump                           |
| Hydraulic flow - Pressure                   | 275 l/min - 350 bar                                  |
| Tank capacities                             |                                                      |
| Engine oil                                  | 131                                                  |
| Fuel tank                                   | 315                                                  |
| Miscellaneous                               |                                                      |
| Cab certification                           | Cabin ROPS - FOPS level 2                            |
| Controls                                    | JSM                                                  |

## MHT-X 11250 Mining - Dimensional drawing