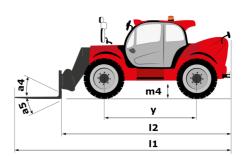

#### MHT-X 11250 MINING Created on September 9, 2025 at 9:41 PM UTC

| Capacities                                  | Metric                                               |
|---------------------------------------------|------------------------------------------------------|
| Max. capacity                               | 24999 kg                                             |
| Load center of gravity                      | c 900 mm                                             |
| Max. lifting height                         | 10.60 m                                              |
| Maximum outreach                            | 6 m                                                  |
| Weight and dimensions                       |                                                      |
| Overall length                              | l1 8.92 m                                            |
| Unladen weight (with forks)                 | 31610 kg                                             |
| Ground clearance                            | m4 0.47 m                                            |
| Wheelbase                                   | y 4.10 m                                             |
| Length to face of forks                     | l2 7.12 m                                            |
| Overall width                               | b1 2.84 m                                            |
| Overall height                              | h17 3.03 m                                           |
| Overall cab width                           | b4 0.95 m                                            |
| Tilt-up angle                               | a4 12 °                                              |
| Tilt-down angle                             | a5 105 °                                             |
| External turning radius (over tyres)        | Wa1 5.50 m                                           |
| Forks length / width / section              | l / e / s 1800 mm x 220 mm x 100 mm                  |
| Frame leveling corrector                    | a9 10 °                                              |
| Wheels                                      |                                                      |
| Standard tires                              | 18.00 R25                                            |
| Number of front wheels / rear wheels        | 2/2                                                  |
| Drive wheels (front / rear)                 | 2/2                                                  |
| Steering mode                               | 2 wheel steer, 4 wheel steer, Crab mode              |
| Engine                                      |                                                      |
| Engine brand                                | Yanmar                                               |
| Engine norm                                 | Stage IIIA                                           |
| Engine model                                | 4TN107TT-6SMU2                                       |
| Number of cylinders / Capacity of cylinders | 4 - 4567 cm <sup>3</sup>                             |
| I.C. Engine power rating / Power            | 211 Hp / 155 kW                                      |
| Max. torque / Engine rotation               | 805 Nm@1500 rpm                                      |
| Engine cooling system                       | Water                                                |
| Number of batteries                         | 2                                                    |
| Battery voltage                             | 12 V                                                 |
| Transmission                                | 12 V                                                 |
| Transmission type                           | Hydrostatic                                          |
| Number of gears (forward / reverse)         | 2/2                                                  |
| Max. travel speed                           | 2 / 2<br>25 km/h                                     |
|                                             | Automatic negative parking brake                     |
| Parking brake                               | Oil-immersed multi-discs braking on front &          |
| Service brake                               | oli-immersed multi-discs braking on front &<br>axles |
| Gradeability (laden / unladen)              | 57.70 % / 31.50 %                                    |
| Hydraulics                                  |                                                      |
| Hydraulic pump type                         | Variable displacement pump                           |
| Hydraulic flow - Pressure                   | 275 l/min - 350 bar                                  |
| Tank capacities                             |                                                      |
| Engine oil                                  | 131                                                  |
| Fuel tank                                   | 315                                                  |
| Miscellaneous                               |                                                      |
| Cab certification                           | Cabin ROPS - FOPS level 2                            |
| Controls                                    | JSM                                                  |

## MHT-X 11250 Mining - Dimensional drawing