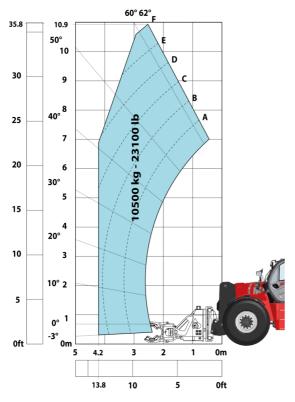

### MHT-X 11250 Mining - Load chart

#### Machine on tires with forks LC 1200 mm Metric

Machine on tires with 3-hook jib 25000 kg (Metric)