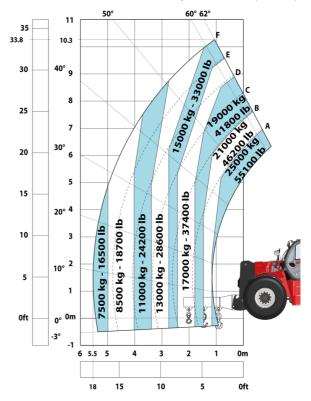

### MHT-X 11250 Mining - Load chart

#### Machine on tires with forks LC 1200 mm Metric

Machine on tires with 3-hook jib 25000 kg (Metric)