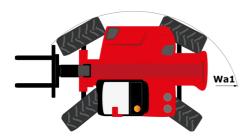

# MHT-X 11250 MINING

| Capacities                                  | Metric                                                 |
|---------------------------------------------|--------------------------------------------------------|
| Max. capacity                               | 24999 kg                                               |
| Load center of gravity                      | c 900 mm                                               |
| Max. lifting height                         | 10.60 m                                                |
| Maximum outreach                            | 6 m                                                    |
| Weight and dimensions                       |                                                        |
| Overall length                              | l1 8.92 m                                              |
| Unladen weight (with forks)                 | 31610 kg                                               |
| Ground clearance                            | m4 0.47 m                                              |
| Wheelbase                                   | y 4.10 m                                               |
| Length to face of forks                     | l2 7.12 m                                              |
| Overall width                               | b1 2.84 m                                              |
| Overall height                              | h17 3.03 m                                             |
| Overall cab width                           | b4 0.95 m                                              |
| Tilt-up angle                               | a4 12 °                                                |
| Tilt-down angle                             | a5 105 °                                               |
| External turning radius (over tyres)        | Wa1 5.50 m                                             |
| Forks length / width / section              | l / e / s 1800 mm x 220 mm x 100 mm                    |
| Frame leveling corrector                    | a9 10 °                                                |
| Wheels                                      |                                                        |
| Standard tires                              | 18.00 R25                                              |
| Number of front wheels / rear wheels        | 2/2                                                    |
| Drive wheels (front / rear)                 | 2/2                                                    |
| Steering mode                               | 2 wheel steer, 4 wheel steer, Crab mode                |
|                                             | 2 wheel steel, 4 wheel steel, clab hidde               |
| Engine                                      | Manuar                                                 |
| Engine brand                                | Yanmar                                                 |
| Engine norm                                 | Stage IIIA                                             |
| Engine model                                | 4TN107TF-6SMU2                                         |
| Number of cylinders / Capacity of cylinders | 4 - 4567 cm <sup>3</sup>                               |
| I.C. Engine power rating / Power            | 211 Hp / 155 kW                                        |
| Max. torque / Engine rotation               | 805 Nm@1500 pm                                         |
| Engine cooling system                       | Water                                                  |
| Number of batteries                         | 2                                                      |
| Battery voltage                             | 12 V                                                   |
| Transmission                                |                                                        |
| Transmission type                           | Hydrostatic                                            |
| Number of gears (forward / reverse)         | 2/2                                                    |
| Max. travel speed                           | 25 km/h                                                |
| Parking brake                               | Automatic negative parking brake                       |
| Service brake                               | Oil-immersed multi-discs braking on front & r<br>axles |
| Gradeability (laden / unladen)              | 57.70 % / 31.50 %                                      |
| Hydraulics                                  |                                                        |
| Hydraulic pump type                         | Variable displacement pump                             |
| Hydraulic flow - Pressure                   | 275 l/min - 350 bar                                    |
| Tank capacities                             |                                                        |
| Engine oil                                  | 13                                                     |
| Fuel tank                                   | 3151                                                   |
| Miscellaneous                               |                                                        |
| Cab certification                           | Cabin ROPS - FOPS level 2                              |
| Controls                                    | JSM                                                    |
|                                             |                                                        |