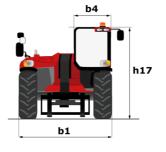

# MHT-X 11250 MINING

| Capacities                                  | Metric                                                 |
|---------------------------------------------|--------------------------------------------------------|
| Max. capacity                               | 24999 kg                                               |
| Load center of gravity                      | c 900 mm                                               |
| Max. lifting height                         | 10.60 m                                                |
| Maximum outreach                            | 6 m                                                    |
| Weight and dimensions                       |                                                        |
| Overall length                              | l1 8.92 m                                              |
| Unladen weight (with forks)                 | 31610 kg                                               |
| Ground clearance                            | m4 0.47 m                                              |
| Wheelbase                                   | y 4.10 m                                               |
| Length to face of forks                     | l2 7.12 m                                              |
| Overall width                               | b1 2.84 m                                              |
| Overall height                              | h17 3.03 m                                             |
| Overall cab width                           | b4 0.95 m                                              |
| Tilt-up angle                               | a4 12 °                                                |
| Tilt-down angle                             | a5 105 °                                               |
| External turning radius (over tyres)        | Wa1 5.50 m                                             |
| Forks length / width / section              | l / e / s 1800 mm x 220 mm x 100 mm                    |
| Frame leveling corrector                    | a9 10 °                                                |
| Wheels                                      |                                                        |
| Standard tires                              | 18.00 R25                                              |
| Number of front wheels / rear wheels        | 2/2                                                    |
| Drive wheels (front / rear)                 | 2/2                                                    |
| Steering mode                               | 2 wheel steer, 4 wheel steer, Crab mode                |
|                                             | 2 wheel steel, 4 wheel steel, clab hidde               |
| Engine                                      | Manuar                                                 |
| Engine brand                                | Yanmar                                                 |
| Engine norm                                 | Stage IIIA                                             |
| Engine model                                | 4TN107TF-6SMU2                                         |
| Number of cylinders / Capacity of cylinders | 4 - 4567 cm <sup>3</sup>                               |
| I.C. Engine power rating / Power            | 211 Hp / 155 kW                                        |
| Max. torque / Engine rotation               | 805 Nm@1500 pm                                         |
| Engine cooling system                       | Water                                                  |
| Number of batteries                         | 2                                                      |
| Battery voltage                             | 12 V                                                   |
| Transmission                                |                                                        |
| Transmission type                           | Hydrostatic                                            |
| Number of gears (forward / reverse)         | 2/2                                                    |
| Max. travel speed                           | 25 km/h                                                |
| Parking brake                               | Automatic negative parking brake                       |
| Service brake                               | Oil-immersed multi-discs braking on front & r<br>axles |
| Gradeability (laden / unladen)              | 57.70 % / 31.50 %                                      |
| Hydraulics                                  |                                                        |
| Hydraulic pump type                         | Variable displacement pump                             |
| Hydraulic flow - Pressure                   | 275 l/min - 350 bar                                    |
| Tank capacities                             |                                                        |
| Engine oil                                  | 13                                                     |
| Fuel tank                                   | 3151                                                   |
| Miscellaneous                               |                                                        |
| Cab certification                           | Cabin ROPS - FOPS level 2                              |
| Controls                                    | JSM                                                    |
|                                             |                                                        |