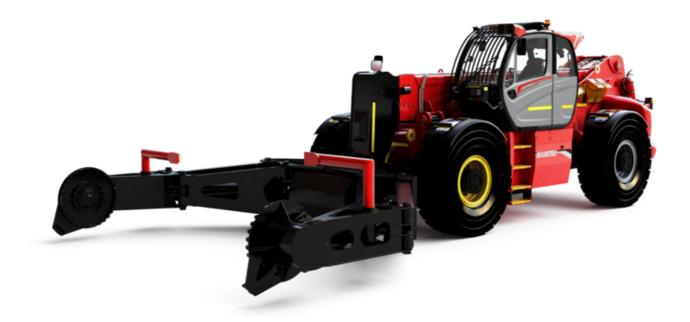

Technical sheet :

# MHT-X 11250 MINING





| Capacities                                  | Metric                                                 |
|---------------------------------------------|--------------------------------------------------------|
| Max. capacity                               | 24999 kg                                               |
| Load center of gravity                      | c 900 mm                                               |
| Max. lifting height                         | 10.60 m                                                |
| Maximum outreach                            | 6 m                                                    |
| Weight and dimensions                       |                                                        |
| Overall length                              | l1 8.92 m