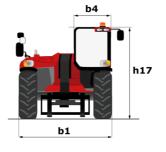

#### мнт-х 11250 мінінд Created on July 31, 2025 at 12:45 PM UTC

| Capacities                                  | Metric                                            |          |
|---------------------------------------------|---------------------------------------------------|----------|
| Max. capacity                               | 24999 kg                                          |          |
| Load center of gravity                      | c 900 mm                                          |          |
| Max. lifting height                         | 10.60 m                                           |          |
| Maximum outreach                            | 6 m                                               |          |
| Weight and dimensions                       |                                                   |          |
| Overall length                              | l1 8.92 m                                         |          |
| Unladen weight (with forks)                 | 31610 kg                                          |          |
| Ground clearance                            | m4 0.47 m                                         |          |
| Wheelbase                                   | y 4.10 m                                          |          |
| Length to face of forks                     | l2 7.12 m                                         |          |
| Overall width                               | b1 2.84 m                                         |          |
| Overall height                              | h17 3.03 m                                        |          |
| Overall cab width                           | b4 0.95 m                                         |          |
| Tilt-up angle                               | a4 12 °                                           |          |
| Tilt-down angle                             | a5 105 °                                          |          |
| External turning radius (over tyres)        | Wa1 5.50 m                                        |          |
| Forks length / width / section              | I / e / s 1800 mm x 220 mm x 100 mm               |          |
| Frame leveling corrector                    | a9 10 °                                           |          |
| Wheels                                      |                                                   |          |
| Standard tires                              | 18.00 R25                                         |          |
| Number of front wheels / rear wheels        | 2/2                                               |          |
| Drive wheels (front / rear)                 | 2/2                                               |          |
| . ,                                         | 2 wheel steer, 4 wheel steer, Crab mo             | do       |
| Steering mode                               | 2 wheel steer, 4 wheel steer, clab his            | ue       |
| Engine                                      | New years                                         |          |
| Engine brand                                | Yanmar                                            |          |
| Engine norm                                 | Stage IIIA                                        |          |
| Engine model                                | 4TN107TF6SMU2                                     |          |
| Number of cylinders / Capacity of cylinders | 4 - 4567 cm <sup>3</sup>                          |          |
| I.C. Engine power rating / Power            | 211 Hp / 155 kW                                   |          |
| Max. torque / Engine rotation               | 805 Nm@1500 rpm                                   |          |
| Engine cooling system                       | Water                                             |          |
| Number of batteries                         | 2                                                 |          |
| Battery voltage                             | 12 V                                              |          |
| Transmission                                |                                                   |          |
| Transmission type                           | Hydrostatic                                       |          |
| Number of gears (forward / reverse)         | 2/2                                               |          |
| Max. travel speed                           | 25 km/h                                           |          |
| Parking brake                               | Automatic negative parking brake                  |          |
| Service brake                               | Oil-immersed multi-discs braking on fron<br>axles | t & rear |
| Gradeability (laden / unladen)              | 57.70 % / 31.50 %                                 |          |
| Hydraulics                                  |                                                   |          |
| Hydraulic pump type                         | Variable displacement pump                        |          |
| Hydraulic flow - Pressure                   | 275 l/min - 350 bar                               | _        |
| Tank capacities                             |                                                   |          |
| Engine oil                                  | 13                                                |          |
| Fuel tank                                   | 3151                                              |          |
| Miscellaneous                               |                                                   |          |
| Cab certification                           | Cabin ROPS - FOPS level 2                         |          |
| Controls                                    | JSM                                               |          |