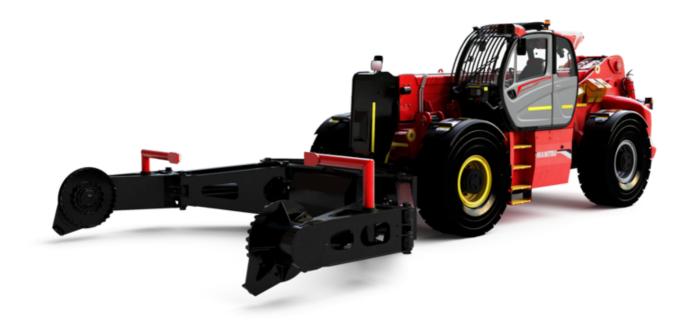

#### мнт-х 11250 мінінд Created on July 31, 2025 at 12:45 PM UTC

| Capacities                                  | Metric                                            |          |
|---------------------------------------------|---------------------------------------------------|----------|
| Max. capacity                               | 24999 kg                                          |          |
| Load center of gravity                      | c 900 mm                                          |          |
| Max. lifting height                         | 10.60 m                                           |          |
| Maximum outreach                            | 6 m                                               |          |
| Weight and dimensions                       |                                                   |          |
| Overall length                              | l1 8.92 m                                         |          |
| Unladen weight (with forks)                 | 31610 kg                                          |          |
| Ground clearance                            | m4 0.47 m                                         |          |
| Wheelbase                                   | y 4.10 m                                          |          |
| Length to face of forks                     | l2 7.12 m                                         |          |
| Overall width                               | b1 2.84 m                                         |          |
| Overall height                              | h17 3.03 m                                        |          |
| Overall cab width                           | b4 0.95 m                                         |          |
| Tilt-up angle                               | a4 12 °                                           |          |
| Tilt-down angle                             | a5 105 °                                          |          |
| External turning radius (over tyres)        | Wa1 5.50 m                                        |          |
| Forks length / width / section              | I / e / s 1800 mm x 220 mm x 100 mm               |          |
| Frame leveling corrector                    | a9 10 °                                           |          |
| Wheels                                      |                                                   |          |
| Standard tires                              | 18.00 R25                                         |          |
| Number of front wheels / rear wheels        | 2/2                                               |          |
| Drive wheels (front / rear)                 | 2/2                                               |          |
| . ,                                         | 2 wheel steer, 4 wheel steer, Crab mo             | do       |
| Steering mode                               | 2 wheel steer, 4 wheel steer, clab his            | ue       |
| Engine                                      | New years                                         |          |
| Engine brand                                | Yanmar                                            |          |
| Engine norm                                 | Stage IIIA                                        |          |
| Engine model                                | 4TN107TF6SMU2                                     |          |
| Number of cylinders / Capacity of cylinders | 4 - 4567 cm <sup>3</sup>                          |          |
| I.C. Engine power rating / Power            | 211 Hp / 155 kW                                   |          |
| Max. torque / Engine rotation               | 805 Nm@1500 rpm                                   |          |
| Engine cooling system                       | Water                                             |          |
| Number of batteries                         | 2                                                 |          |
| Battery voltage                             | 12 V                                              |          |
| Transmission                                |                                                   |          |
| Transmission type                           | Hydrostatic                                       |          |
| Number of gears (forward / reverse)         | 2/2                                               |          |
| Max. travel speed                           | 25 km/h                                           |          |
| Parking brake                               | Automatic negative parking brake                  |          |
| Service brake                               | Oil-immersed multi-discs braking on fron<br>axles | t & rear |
| Gradeability (laden / unladen)              | 57.70 % / 31.50 %                                 |          |
| Hydraulics                                  |                                                   |          |
| Hydraulic pump type                         | Variable displacement pump                        |          |
| Hydraulic flow - Pressure                   | 275 l/min - 350 bar                               | _        |
| Tank capacities                             |                                                   |          |
| Engine oil                                  | 13                                                |          |
| Fuel tank                                   | 3151                                              |          |
| Miscellaneous                               |                                                   |          |
| Cab certification                           | Cabin ROPS - FOPS level 2                         |          |
| Controls                                    | JSM                                               |          |