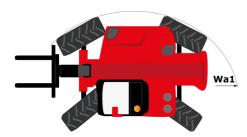

#### мнт-х 11250 мінінд Created on July 31, 2025 at 12:45 PM UTC

| Capacities                                  | Metric                                            |          |
|---------------------------------------------|---------------------------------------------------|----------|
| Max. capacity                               | 24999 kg                                          |          |
| Load center of gravity                      | c 900 mm                                          |          |
| Max. lifting height                         | 10.60 m                                           |          |
| Maximum outreach                            | 6 m                                               |          |
| Weight and dimensions                       |                                                   |          |
| Overall length                              | l1 8.92 m                                         |          |
| Unladen weight (with forks)                 | 31610 kg                                          |          |
| Ground clearance                            | m4 0.47 m                                         |          |
| Wheelbase                                   | y 4.10 m                                          |          |
| Length to face of forks                     | l2 7.12 m                                         |          |
| Overall width                               | b1 2.84 m                                         |          |
| Overall height                              | h17 3.03 m                                        |          |
| Overall cab width                           | b4 0.95 m                                         |          |
| Tilt-up angle                               | a4 12 °                                           |          |
| Tilt-down angle                             | a5 105 °                                          |          |
| External turning radius (over tyres)        | Wa1 5.50 m                                        |          |
| Forks length / width / section              | I / e / s 1800 mm x 220 mm x 100 mm               |          |
| Frame leveling corrector                    | a9 10 °                                           |          |
| Wheels                                      |                                                   |          |
| Standard tires                              | 18.00 R25                                         |          |
| Number of front wheels / rear wheels        | 2/2                                               |          |
| Drive wheels (front / rear)                 | 2/2                                               |          |
| . ,                                         | 2 wheel steer, 4 wheel steer, Crab mo             | do       |
| Steering mode                               | 2 wheel steer, 4 wheel steer, clab his            | ue       |
| Engine                                      | New years                                         |          |
| Engine brand                                | Yanmar                                            |          |
| Engine norm                                 | Stage IIIA                                        |          |
| Engine model                                | 4TN107TF6SMU2                                     |          |
| Number of cylinders / Capacity of cylinders | 4 - 4567 cm <sup>3</sup>                          |          |
| I.C. Engine power rating / Power            | 211 Hp / 155 kW                                   |          |
| Max. torque / Engine rotation               | 805 Nm@1500 rpm                                   |          |
| Engine cooling system                       | Water                                             |          |
| Number of batteries                         | 2                                                 |          |
| Battery voltage                             | 12 V                                              |          |
| Transmission                                |                                                   |          |
| Transmission type                           | Hydrostatic                                       |          |
| Number of gears (forward / reverse)         | 2/2                                               |          |
| Max. travel speed                           | 25 km/h                                           |          |
| Parking brake                               | Automatic negative parking brake                  |          |
| Service brake                               | Oil-immersed multi-discs braking on fron<br>axles | t & rear |
| Gradeability (laden / unladen)              | 57.70 % / 31.50 %                                 |          |
| Hydraulics                                  |                                                   |          |
| Hydraulic pump type                         | Variable displacement pump                        |          |
| Hydraulic flow - Pressure                   | 275 l/min - 350 bar                               | _        |
| Tank capacities                             |                                                   |          |
| Engine oil                                  | 13                                                |          |
| Fuel tank                                   | 3151                                              |          |
| Miscellaneous                               |                                                   |          |
| Cab certification                           | Cabin ROPS - FOPS level 2                         |          |
| Controls                                    | JSM                                               |          |