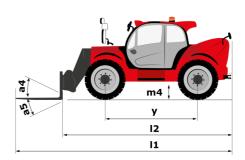

| JSM                                    | U1 Z           |

## MHT-X 11250 Mining - Dimensional drawing







## MHT-X 11250 Mining - Load chart

### Machine on tires with forks LC 900 mm Metric



### Machine on tires with forks LC 1200 mm Metric



Machine on tires with winch 25000 kg (Metric)



Machine on tires with 3-hook jib 25000 kg (Metric)



Machine on tires with underground mining platform (Metric)

Machine on tires with tire handler TH 63 (Metric)





Machine on tires with cylinder handler CH 10 (Metric)



## **Mining Specifications**

|                                                            | MHT-X 11250 Mining |
|------------------------------------------------------------|--------------------|
| Lifting function                                           |                    |
| Camera in boom head with screen in cab                     | S                  |
| Clamp predispo