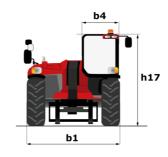

| JSM                                    | U1 Z           |

## MHT-X 11250 Mining - Dimensional drawing







## MHT-X 11250 Mining - Load chart

### Machine on tires with forks LC 900 mm Metric



### Machine on tires with forks LC 1200 mm Metric



Machine on tires with winch 25000 kg (Metric)



Machine on tires with 3-hook jib 25000 kg (Metric)



Machine on tires with underground mining platform (Metric)

Machine on tires with tire handler TH 63 (Metric)





Machine on tires with cylinder handler CH 10 (Metric)



## **Mining Specifications**

|                                                            | MHT-X 11250 Mining |
|------------------------------------------------------------|--------------------|
| Lifting function                                           |                    |
| Camera in boom head with screen in cab                     | S                  |
| Clamp predis