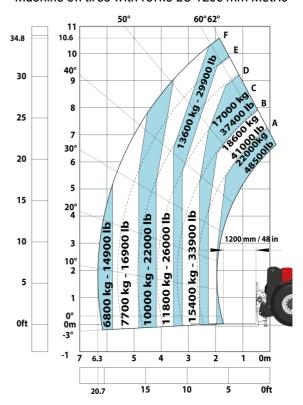

| JSM                                    | U1 Z           |

## MHT-X 11250 Mining - Dimensional drawing







## MHT-X 11250 Mining - Load chart

### Machine on tires with forks LC 900 mm Metric



### Machine on tires with forks LC 1200 mm Metric



Machine on tires with winch 25000 kg (Metric)



Machine on tires with 3-hook jib 25000 kg (Metric)



Machine on tires with underground mining platform (Metric)

Machine on tires with tire handler TH 63 (Metric)





Machine on tires with cylinder handler CH 10 (Metric)



## **Mining Specifications**

|                                                            | MHT-X 11250 Mining |
|------------------------------------------------------------|--------------------|
| Lifting function                                           |                    |
| Camera in boom head with screen in cab                     | S                  |
| Clamp predisposition (controls from cabin)                 | S                  |
| Working platform predisposition with remote control        | S