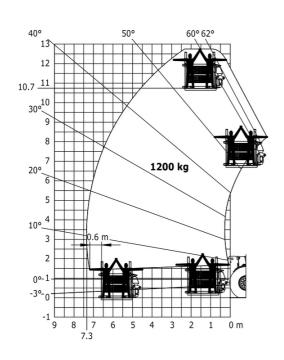

| JSM                                    | U1 Z           |

## MHT-X 11250 Mining - Dimensional drawing







## MHT-X 11250 Mining - Load chart

### Machine on tires with forks LC 900 mm Metric



### Machine on tires with forks LC 1200 mm Metric



Machine on tires with winch 25000 kg (Metric)



Machine on tires with 3-hook jib 25000 kg (Metric)



Machine on tires with underground mining platform (Metric)

Machine on tires with tire handler TH 63 (Metric)





Machine on tires with cylinder handler CH 10 (Metric)



## **Mining Specifications**

|                                                            | MHT-X 11250 Mining |
|------------------------------------------------------------|--------------------|
| Lifting function                                           |                    |
| Camera in boom head with screen in cab                     | S                  |
| Clamp predisposition (controls from cabin)                 | S                  |
| Working platform predisposition with remote control        | S                  |
| Lighting                                                   |                    |
| Brake Lights ON When Park Brake ON                         | S                  |
| Flat Led Rotating Beacon