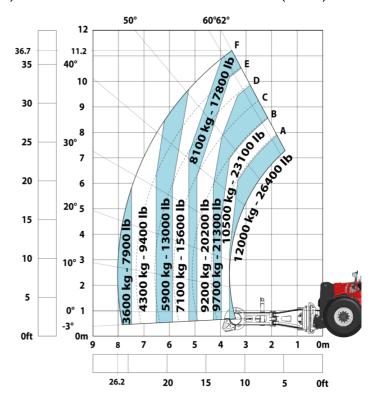

| JSM                                    | U1 Z           |

## MHT-X 11250 Mining - Dimensional drawing







## MHT-X 11250 Mining - Load chart

### Machine on tires with forks LC 900 mm Metric



### Machine on tires with forks LC 1200 mm Metric



Machine on tires with winch 25000 kg (Metric)



Machine on tires with 3-hook jib 25000 kg (Metric)



Machine on tires with underground mining platform (Metric)

Machine on tires with tire handler TH 63 (Metric)





Machine on tires with cylinder handler CH 10 (Metric)



## **Mining Specifications**

|                                                            | MHT-X 11250 Mining |
|------------------------------------------------------------|--------------------|
| Lifting function                                           |                    |
| Camera in boom head with screen in cab                     | S                  |
| Clamp predisposition (controls from cabin)                 | S                  |
| Working platform predisposition with remote control        | S                  |
| Lighting                                                   |                    |
| Brake Lights ON When Park Brake ON                         | S                  |
| Flat Led Rotating Beacon