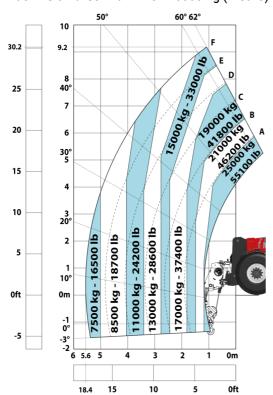

| JSM                                    | U1 Z           |

## MHT-X 11250 Mining - Dimensional drawing







## MHT-X 11250 Mining - Load chart

### Machine on tires with forks LC 900 mm Metric



### Machine on tires with forks LC 1200 mm Metric



Machine on tires with winch 25000 kg (Metric)



Machine on tires with 3-hook jib 25000 kg (Metric)



Machine on tires with underground mining platform (Metric)

Machine on tires with tire handler TH 63 (Metric)





Machine on tires with cylinder handler CH 10 (Metric)



## **Mining Specifications**

|                                                            | MHT-X 11250 Mining |
|------------------------------------------------------------|--------------------|
| Lifting function                                           |                    |
| Camera in boom head with screen in cab                     | S                  |
| Clamp predisposition (controls from cabin)                 | S                  |
| Working platform predisposition with remote control        | S                  |
| Lighting