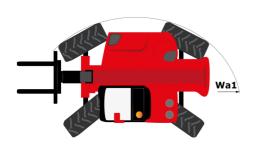

| JSM                                    | U1 Z           |

## MHT-X 11250 Mining - Dimensional drawing







## MHT-X 11250 Mining - Load chart

### Machine on tires with forks LC 900 mm Metric



### Machine on tires with forks LC 1200 mm Metric



Machine on tires with winch 25000 kg (Metric)



Machine on tires with 3-hook jib 25000 kg (Metric)



Machine on tires with underground mining platform (Metric)

Machine on tires with tire handler TH 63 (Metric)





Machine on tires with cylinder handler CH 10 (Metric)



## **Mining Specifications**

|                                                            | MHT-X 11250 Mining |
|------------------------------------------------------------|--------------------|
| Lifting function                                           |                    |
| Camera in boom head with screen in cab                     | S                  |
| Clamp pred