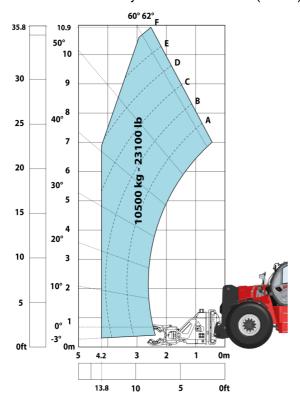

| JSM                                    | U1 Z           |

## MHT-X 11250 Mining - Dimensional drawing







## MHT-X 11250 Mining - Load chart

### Machine on tires with forks LC 900 mm Metric



### Machine on tires with forks LC 1200 mm Metric



Machine on tires with winch 25000 kg (Metric)



Machine on tires with 3-hook jib 25000 kg (Metric)



Machine on tires with underground mining platform (Metric)

Machine on tires with tire handler TH 63 (Metric)





Machine on tires with cylinder handler CH 10 (Metric)



## **Mining Specifications**

|                                                            | MHT-X 11250 Mining |
|------------------------------------------------------------|--------------------|
| Lifting function                                           |                    |
| Camera in boom head with screen in cab                     | S                  |
| Clamp predisposition (controls from cabin)                 | S                  |
| Working platform predisposition with remote control        | S                  |
| Lighting                                                   |                    |
| Brake Lights ON When Park Brake ON                         | S                  |
| Flat Led Rotating Beacon                                   | S                  |
| LED Flashi