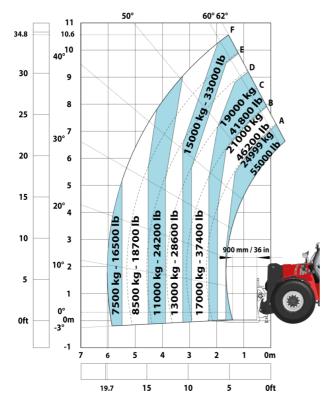

| JSM                                    | U1 Z           |

## MHT-X 11250 Mining - Dimensional drawing







## MHT-X 11250 Mining - Load chart

### Machine on tires with forks LC 900 mm Metric



### Machine on tires with forks LC 1200 mm Metric



Machine on tires with winch 25000 kg (Metric)



Machine on tires with 3-hook jib 25000 kg (Metric)



Machine on tires with underground mining platform (Metric)

Machine on tires with tire handler TH 63 (Metric)





Machine on tires with cylinder handler CH 10 (Metric)



## **Mining Specifications**

|                                                            | MHT-X 11250 Mining |
|------------------------------------------------------------|--------------------|
| Lifting function                                           |                    |
| Camera in boom head with screen in cab                     | S                  |
| Clamp predisposition (controls from cabin)                 | S                  |
| Working platform p