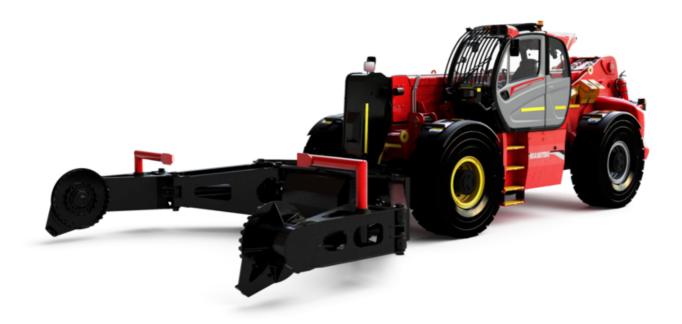

Technical sheet:

# MHT-X 11250 MINING





| Capacities