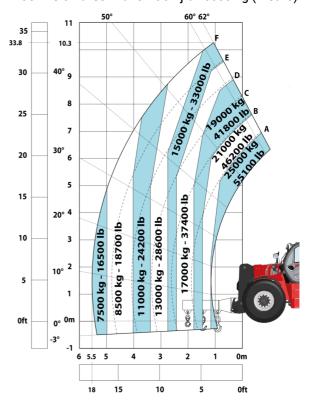

| JSM                                    | U1 Z           |

## MHT-X 11250 Mining - Dimensional drawing







## MHT-X 11250 Mining - Load chart

### Machine on tires with forks LC 900 mm Metric



### Machine on tires with forks LC 1200 mm Metric



Machine on tires with winch 25000 kg (Metric)



Machine on tires with 3-hook jib 25000 kg (Metric)



Machine on tires with underground mining platform (Metric)

Machine on tires with tire handler TH 63 (Metric)





Machine on tires with cylinder handler CH 10 (Metric)



## **Mining Specifications**

|                                                            | MHT-X 11250 Mining |
|------------------------------------------------------------|--------------------|
| Lifting function                                           |                    |
| Camera in boom head with screen in cab                     | S                  |
| Clamp predisposition (controls from cabin)                 | S                  |
| Working platform predisposition with remote control        | S                  |
| Lighting                                                   |                    |
| Brake