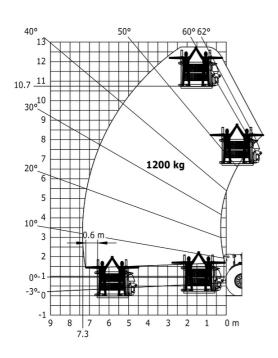

|
| Cab certification                           | Cabin ROPS - FOPS level 2                                                                                       |
| Controls                                    | JSM                                                                                                             |

## MHT-X 11250 Mining - Dimensional drawing







### MHT-X 11250 Mining - Load chart



#### Machine on tires with winch 25000 kg (Metric)



#### Machine on tires with forks LC 1200 mm Metric



Machine on tires with 3-hook jib 25000 kg (Metric)



### Machine on tires with underground mining platform (Metric)

Machine on tires with tire handler TH 63 (Metric)





Machine on tires with cylinder handler CH 10 (Metric)



# **Mining Specifications**

|                                                            | MHT-X 11250 Mining |
|------------------------------------------------------------|--------------------|
| Lifting function                                           |                    |
| Camera in boom head with screen in cab                     | S                  |
| Clamp predisposition (controls from cabin)                 | S                  |
| Working platform predisposition with remote control        | S                  |
| Lighting                                                   |                    |
| Brake Lights ON When Park Brake ON                         | S                  |
| Flat Led Rotating Beacon