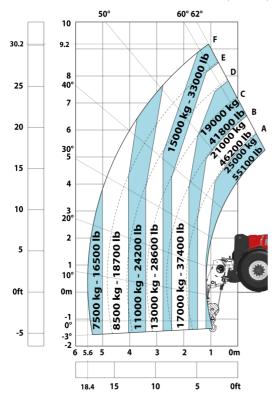

### MHT-X 11250 Mining - Load chart

#### Machine on tires with winch 25000 kg (Metric)