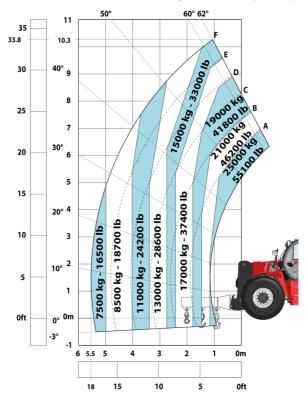

### MHT-X 11250 Mining - Load chart

### Machine on tires with underground mining platform (Metric)

Machine on tires with tire handler TH 63 (Metric)

Machine on tires with cylinder handler CH 10 (Metric)