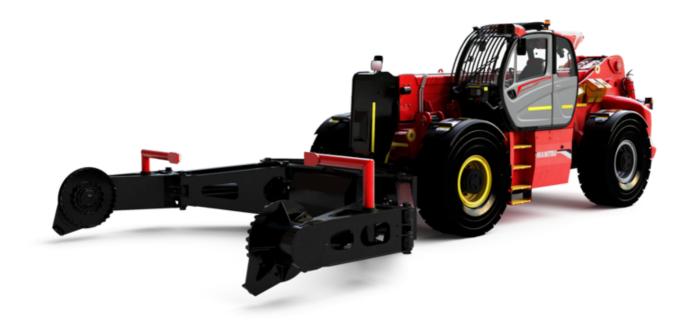

Technical sheet :

# MHT-X 11250 MINING





#### мнт-х 11250 мінінд Created on July 31, 2025 at 12:47 PM UTC

| Capacities                                  | Metric                                                                                                          |
|---------------------------------------------|-----------------------------------------------------------------------------------------------------------------|
| Max. capacity                               | 24999 kg                                                                                                        |
| Load center of gravity                      | c 900 mm                                                                                                        |
| Max. lifting height                         | 10.60 m