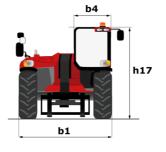

## MHT-X 11250 Mining - Dimensional drawing

#### мнт-х 11250 мінінд Created on July 31, 2025 at 12:47 PM UTC

| Capacities                                  | Metric                                                                                                          |
|---------------------------------------------|-----------------------------------------------------------------------------------------------------------------|
| Max. capacity                               | 24999 kg                                                                                                        |
| Load center of gravity                      | c 900 mm                                                                                                        |
| Max. lifting height                         | 10.60 m                                                                                                         |
| Maximum outreach                            | 6 m                                                                                                             |
| Weight and dimensions                       |                                                                                                                 |
| Overall length                              | l1 8.92 m                                                                                                       |
| Unladen weight (with forks)                 | 31610 kg                                                                                                        |
| Ground clearance                            | m4 0.47 m                                                                                                       |
| Wheelbase                                   | y 4.10 m                                                                                                        |
| Length to face of forks                     | l2 7.12 m                                                                                                       |
| Overall width                               | b1 2.84 m                                                                                                       |
| Overall height                              | h17 3.03 m                                                                                                      |
| Overall cab width                           | b4 0.95 m                                                                                                       |
| Tilt-up angle                               | a4 12 °                                                                                                         |
| Tilt-down angle                             | a5 105 °                                                                                                        |
| External turning radius (over tyres)        | Wa1 5.50 m                                                                                                      |
| Forks length / width / section              | l / e / s 1800 mm x 220 mm x 100 mm                                                                             |
| Frame leveling corrector                    | a9 10 °                                                                                                         |
| Wheels                                      |                                                                                                                 |
| Standard tires                              | 18.00 R25                                                                                                       |
| Number of front wheels / rear wheels        | 2/2                                                                                                             |
| Drive wheels (front / rear)                 | 2/2                                                                                                             |
|                                             | 2 wheel steer, 4 wheel steer, Crab mode                                                                         |
| Steering mode                               | 2 wheel steel, 4 wheel steel, crab mode                                                                         |
| Engine                                      | Norman Annual |
| Engine brand                                | Yanmar                                                                                                          |
| Engine norm                                 | Stage IIIA                                                                                                      |
| Engine model                                | 4TN107TF6SMU2                                                                                                   |
| Number of cylinders / Capacity of cylinders | 4 - 4567 cm <sup>3</sup>                                                                                        |
| I.C. Engine power rating / Power            | 211 Hp / 155 kW                                                                                                 |
| Max. torque / Engine rotation               | 805 Nm@1500 pm                                                                                                  |
| Engine cooling system                       | Water                                                                                                           |
| Number of batteries                         | 2                                                                                                               |
| Battery voltage                             | 12 V                                                                                                            |
| Transmission                                |                                                                                                                 |
| Transmission type                           | Hydrostatic                                                                                                     |
| Number of gears (forward / reverse)         | 2/2                                                                                                             |
| Max. travel speed                           | 25 km/h                                                                                                         |
| Parking brake                               | Automatic negative parking brake                                                                                |
| Service brake                               | Oil-immersed multi-discs braking on front &<br>axles                                                            |
| Gradeability (laden / unladen)              | 57.70 % / 31.50 %                                                                                               |
| Hydraulics                                  |                                                                                                                 |
| Hydraulic pump type                         | Variable displacement pump                                                                                      |
| Hydraulic flow - Pressure                   | 275 l/min - 350 bar                                                                                             |
| Tank capacities                             |                                                                                                                 |
| Engine oil                                  | 13                                                                                                              |
| Fuel tank                                   | 315                                                                                                             |
| Miscellaneous                               |                                                                                                                 |
| Cab certification                           | Cabin ROPS - FOPS level 2                                                                                       |
| Controls                                    | JSM                                                                                                             |