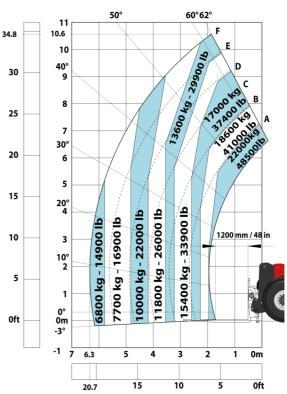

### MHT-X 11250 Mining - Load chart

#### Machine on tires with forks LC 1200 mm Metric

Machine on tires with 3-hook jib 25000 kg (Metric)