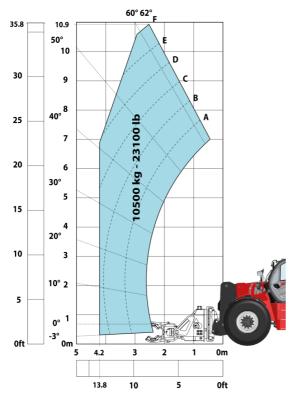

### Machine on tires with underground mining platform (Metric)

Machine on tires with tire handler TH 63 (Metric)

Machine on tires with cylinder handler CH 10 (Metric)