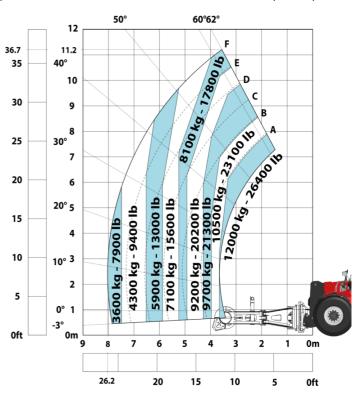

#### Machine on tires with forks LC 1200 mm Metric

Machine on tires with 3-hook jib 25000 kg (Metric)