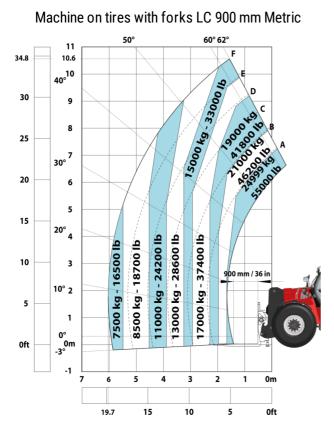

### MHT-X 11250 Mining - Load chart

#### Machine on tires with forks LC 1200 mm Metric

Machine on tires with 3-hook jib 25000 kg (Metric)