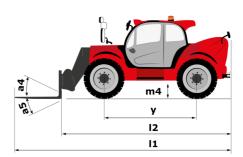

## MHT-X 11250 Mining - Dimensional drawing

#### мнт-х 11250 мінінд Created on July 31, 2025 at 12:47 PM UTC

| Capacities                                  | Metric                                                                                                          |
|---------------------------------------------|-----------------------------------------------------------------------------------------------------------------|
| Max. capacity                               | 24999 kg                                                                                                        |
| Load center of gravity                      | c 900 mm                                                                                                        |
| Max. lifting height                         | 10.60 m                                                                                                         |
| Maximum outreach                            | 6 m                                                                                                             |
| Weight and dimensions                       |                                                                                                                 |
| Overall length                              | l1 8.92 m                                                                                                       |
| Unladen weight (with forks)                 | 31610 kg                                                                                                        |
| Ground clearance                            | m4 0.47 m                                                                                                       |
| Wheelbase                                   | y 4.10 m                                                                                                        |
| Length to face of forks                     | l2 7.12 m                                                                                                       |
| Overall width                               | b1 2.84 m                                                                                                       |
| Overall height                              | h17 3.03 m                                                                                                      |
| Overall cab width                           | b4 0.95 m                                                                                                       |
| Tilt-up angle                               | a4 12 °                                                                                                         |
| Tilt-down angle                             | a5 105 °                                                                                                        |
| External turning radius (over tyres)        | Wa1 5.50 m                                                                                                      |
| Forks length / width / section              | l / e / s 1800 mm x 220 mm x 100 mm                                                                             |
| Frame leveling corrector                    | a9 10 °                                                                                                         |
| Wheels                                      |                                                                                                                 |
| Standard tires                              | 18.00 R25                                                                                                       |
| Number of front wheels / rear wheels        | 2/2                                                                                                             |
| Drive wheels (front / rear)                 | 2/2                                                                                                             |
|                                             | 2 wheel steer, 4 wheel steer, Crab mode                                                                         |
| Steering mode                               | 2 wheel steel, 4 wheel steel, crab mode                                                                         |
| Engine                                      | Norman Annual |
| Engine brand                                | Yanmar                                                                                                          |
| Engine norm                                 | Stage IIIA                                                                                                      |
| Engine model                                | 4TN107TF6SMU2                                                                                                   |
| Number of cylinders / Capacity of cylinders | 4 - 4567 cm <sup>3</sup>                                                                                        |
| I.C. Engine power rating / Power            | 211 Hp / 155 kW                                                                                                 |
| Max. torque / Engine rotation               | 805 Nm@1500 pm                                                                                                  |
| Engine cooling system                       | Water                                                                                                           |
| Number of batteries                         | 2                                                                                                               |
| Battery voltage                             | 12 V                                                                                                            |
| Transmission                                |                                                                                                                 |
| Transmission type                           | Hydrostatic                                                                                                     |
| Number of gears (forward / reverse)         | 2/2                                                                                                             |
| Max. travel speed                           | 25 km/h                                                                                                         |
| Parking brake                               | Automatic negative parking brake                                                                                |
| Service brake                               | Oil-immersed multi-discs braking on front &<br>axles                                                            |
| Gradeability (laden / unladen)              | 57.70 % / 31.50 %                                                                                               |
| Hydraulics                                  |                                                                                                                 |
| Hydraulic pump type                         | Variable displacement pump                                                                                      |
| Hydraulic flow - Pressure                   | 275 l/min - 350 bar                                                                                             |
| Tank capacities                             |                                                                                                                 |
| Engine oil                                  | 13                                                                                                              |
| Fuel tank                                   | 315                                                                                                             |
| Miscellaneous                               |                                                                                                                 |
| Cab certification                           | Cabin ROPS - FOPS level 2                                                                                       |
| Controls                                    | JSM                                                                                                             |