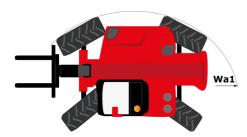

## MHT-X 11250 Mining - Dimensional drawing

#### мнт-х 11250 мінінд Created on July 31, 2025 at 12:47 PM UTC

| Capacities                                  | Metric                                                                                                          |
|---------------------------------------------|-----------------------------------------------------------------------------------------------------------------|
| Max. capacity                               | 24999 kg                                                                                                        |
| Load center of gravity                      | c 900 mm                                                                                                        |
| Max. lifting height                         | 10.60 m                                                                                                         |
| Maximum outreach                            | 6 m                                                                                                             |
| Weight and dimensions                       |                                                                                                                 |
| Overall length                              | l1 8.92 m                                                                                                       |
| Unladen weight (with forks)                 | 31610 kg                                                                                                        |
| Ground clearance                            | m4 0.47 m                                                                                                       |
| Wheelbase                                   | y 4.10 m                                                                                                        |
| Length to face of forks                     | l2 7.12 m                                                                                                       |
| Overall width                               | b1 2.84 m                                                                                                       |
| Overall height                              | h17 3.03 m                                                                                                      |
| Overall cab width                           | b4 0.95 m                                                                                                       |
| Tilt-up angle                               | a4 12 °                                                                                                         |
| Tilt-down angle                             | a5 105 °                                                                                                        |
| External turning radius (over tyres)        | Wa1 5.50 m                                                                                                      |
| Forks length / width / section              | l / e / s 1800 mm x 220 mm x 100 mm                                                                             |
| Frame leveling corrector                    | a9 10 °                                                                                                         |
| Wheels                                      |                                                                                                                 |
| Standard tires                              | 18.00 R25                                                                                                       |
| Number of front wheels / rear wheels        | 2/2                                                                                                             |
| Drive wheels (front / rear)                 | 2/2                                                                                                             |
|                                             | 2 wheel steer, 4 wheel steer, Crab mode                                                                         |
| Steering mode                               | 2 wheel steel, 4 wheel steel, crab mode                                                                         |
| Engine                                      | Norman Annual |
| Engine brand                                | Yanmar                                                                                                          |
| Engine norm                                 | Stage IIIA                                                                                                      |
| Engine model                                | 4TN107TF6SMU2                                                                                                   |
| Number of cylinders / Capacity of cylinders | 4 - 4567 cm <sup>3</sup>                                                                                        |
| I.C. Engine power rating / Power            | 211 Hp / 155 kW                                                                                                 |
| Max. torque / Engine rotation               | 805 Nm@1500 pm                                                                                                  |
| Engine cooling system                       | Water                                                                                                           |
| Number of batteries                         | 2                                                                                                               |
| Battery voltage                             | 12 V                                                                                                            |
| Transmission                                |                                                                                                                 |
| Transmission type                           | Hydrostatic                                                                                                     |
| Number of gears (forward / reverse)         | 2/2                                                                                                             |
| Max. travel speed                           | 25 km/h                                                                                                         |
| Parking brake                               | Automatic negative parking brake                                                                                |
| Service brake                               | Oil-immersed multi-discs braking on front &<br>axles                                                            |
| Gradeability (laden / unladen)              | 57.70 % / 31.50 %                                                                                               |
| Hydraulics                                  |                                                                                                                 |
| Hydraulic pump type                         | Variable displacement pump                                                                                      |
| Hydraulic flow - Pressure                   | 275 l/min - 350 bar                                                                                             |
| Tank capacities                             |                                                                                                                 |
| Engine oil                                  | 13                                                                                                              |
| Fuel tank                                   | 315                                                                                                             |
| Miscellaneous                               |                                                                                                                 |
| Cab certification                           | Cabin ROPS - FOPS level 2                                                                                       |
| Controls                                    | JSM                                                                                                             |