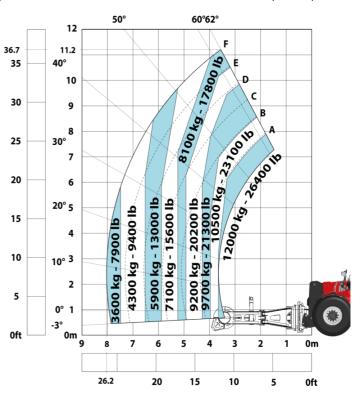

|                                             |                                                          |  |
| Cab certification                           | Cabin ROPS - FOPS leve                      | 12                                                       |  |
| Controls                                    | JSM                                         |                                                          |  |

### MHT-X 11250 Mining - Dimensional drawing







#### MHT-X 11250 Mining - Load chart



#### Machine on tires with winch 25000 kg (Metric)



#### Machine on tires with forks LC 1200 mm Metric



Machine on tires with 3-hook jib 25000 kg (Metric)



#### Machine on tires with underground mining platform (Metric)

Machine on tires with tire handler TH 63 (Metric)





Machine on tires with cylinder handler CH 10 (Metric)



## **Mining Specifications**

| Lifting function     Camera in boom head with screen in cab     Clamp predisposition (controls from cabin)     Working platform predisposition with remote control     Lighting     Brake Lights ON When Park Brake ON     Flat Led Rotating Beacon     LED Flashing Lights On Cabin (Marker Lights)     LED tramming lights     LED work lights - On the top of the boom (fixed part) (x2)     LED working lights on cab (x4 : 2 front + 2 rear)     S     Motorization/Power     Exhaust fume purification system |
|--------------------------------------------------------------------------------------------------------------------------------------------------------------------------------------------------------------