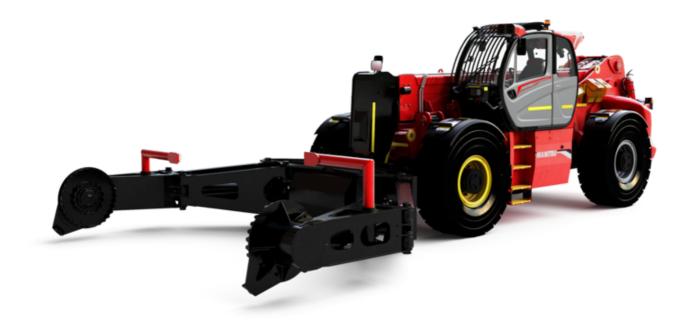

Technical sheet :

# MHT-X 11250 MINING

| Capacities                                  | Metric                                      |                                                          |  |
|---------------------------------------------|---------------------------------------------|----------------------------------------------------------|--|
| Max. capacity                               | 24999 kg                                    |                                                          |  |
| Load center of gravity                      | c 900 mm                                    |                                                          |  |
| Max. lifting height                         | 10.60 m                                     |                                                          |  |
| Maximum outreach                            | 6 m                                         |                                                          |  |
| Neight and dimensions                       |                                             |                                                          |  |
| Overall length                              | l1 8.92 m                                   |                                                          |  |
| Inladen weight (with forks)                 | 31610 kg                                    |                                                          |  |
| Ground clearance                            | m4 0.47 m                                   |                                                          |  |
| Vheelbase                                   | y 4.10 m                                    |                                                          |  |
| ength to face of forks                      | l2 7.12 m                                   |                                                          |  |
| Dverall width                               | b1 2.84 m                                   |                                                          |  |
| Overall height                              | h17 3.03 m                                  |                                                          |  |
| Dverall cab width                           | b4 0.95 m                                   |                                                          |  |
| ïlt-up angle                                | a4 12 °                                     |                                                          |  |
| Filt-down angle                             | a5 105 °                                    |                                                          |  |
| External turning radius (over tyres)        | Wa1 5.50 m                                  |                                                          |  |
| Forks length / width / section              | I/e/s 1800 mm x 220 mm x 100                | ) mm                                                     |  |
| Frame leveling corrector                    | a9 10 °                                     |                                                          |  |
| Vheels                                      |                                             |                                                          |  |
| Standard tires                              | 18.00 R25                                   |                                                          |  |
| lumber of front wheels / rear wheels        |                                             | 2/2                                                      |  |
| Irive wheels (front / rear)                 |                                             | 2/2                                                      |  |
| Steering mode                               |                                             | 2 wheel steer, 4 wheel steer, Crab mode                  |  |
| Ingine                                      |                                             | lub mode                                                 |  |
| Engine brand                                | Yanmar                                      |                                                          |  |
| Engine norm                                 |                                             | Stage IIIA                                               |  |
| Engine model                                | 4TN107TF6SMU2                               |                                                          |  |
| Number of cylinders / Capacity of cylinders |                                             | 4 4 4567 cm <sup>3</sup>                                 |  |
| .C. Engine power rating / Power             |                                             | 211 Hp / 155 kW                                          |  |
| Max. torque / Engine rotation               |                                             | 805 Nm@1500 rpm                                          |  |
| Engine cooling system                       |                                             | Water                                                    |  |
| Number of batteries                         |                                             | 2                                                        |  |
| Battery voltage                             | 12 V                                        |                                                          |  |
| ransmission                                 | 12 V                                        |                                                          |  |
| Transmission type                           | Hydrostatio                                 |                                                          |  |
| Number of gears (forward / reverse)         |                                             | Hydrostatic<br>2 / 2                                     |  |
| Max. travel speed                           |                                             |                                                          |  |
| nax. uavei speeu<br>Parking brake           |                                             | 25 km/h                                                  |  |
| raiking brake                               |                                             | Automatic negative parking brake                         |  |
| Service brake                               | Oli-Immersed multi-oisos braking (<br>axles | Oil-immersed multi-discs braking on front & rea<br>axles |  |
| Gradeability (laden / unladen)              | 57.70 % / 31.50 %                           |                                                          |  |
| lydraulics                                  |                                             |                                                          |  |
| lydraulic pump type                         | Variable displacement p                     | ump                                                      |  |
| łydraulic flow - Pressure                   | 275 l/min - 350 bar                         |                                                          |  |
| Fank capacities                             |                                             |                                                          |  |
| Ingine oil                                  | 13                                          |                                                          |  |
| Fuel tank                                   | 315                                         |                                                          |  |
| Miscellaneous                               |                                             |                                                          |  |
| Cab certification                           | Cabin ROPS - FOPS leve                      | 12                                                       |  |
| Controls                                    | JSM                                         |                                                          |  |