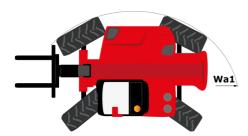

# MHT-X 11250 MINING

| Capacities                                  | Metric                                      |                                                          |  |
|---------------------------------------------|---------------------------------------------|----------------------------------------------------------|--|
| Max. capacity                               | 24999 kg                                    |                                                          |  |
| Load center of gravity                      | c 900 mm                                    |                                                          |  |
| Max. lifting height                         | 10.60 m                                     |                                                          |  |
| Maximum outreach                            | 6 m                                         |                                                          |  |
| Neight and dimensions                       |                                             |                                                          |  |
| Overall length                              | l1 8.92 m                                   |                                                          |  |
| Inladen weight (with forks)                 | 31610 kg                                    |                                                          |  |
| Ground clearance                            | m4 0.47 m                                   |                                                          |  |
| Vheelbase                                   | y 4.10 m                                    |                                                          |  |
| ength to face of forks                      | l2 7.12 m                                   |                                                          |  |
| Dverall width                               | b1 2.84 m                                   |                                                          |  |
| Overall height                              | h17 3.03 m                                  |                                                          |  |
| Dverall cab width                           | b4 0.95 m                                   |                                                          |  |
| ïlt-up angle                                | a4 12 °                                     |                                                          |  |
| Filt-down angle                             | a5 105 °                                    |                                                          |  |
| External turning radius (over tyres)        | Wa1 5.50 m                                  |                                                          |  |
| Forks length / width / section              | I/e/s 1800 mm x 220 mm x 100                | ) mm                                                     |  |
| Frame leveling corrector                    | a9 10 °                                     |                                                          |  |
| Vheels                                      |                                             |                                                          |  |
| Standard tires                              | 18.00 R25                                   |                                                          |  |
| lumber of front wheels / rear wheels        |                                             | 2/2                                                      |  |
| Irive wheels (front / rear)                 |                                             | 2/2                                                      |  |
| Steering mode                               |                                             | 2 wheel steer, 4 wheel steer, Crab mode                  |  |
| Ingine                                      |                                             | lub mode                                                 |  |
| Engine brand                                | Yanmar                                      |                                                          |  |
| Engine norm                                 |                                             | Stage IIIA                                               |  |
| Engine model                                | 4TN107TF6SMU2                               |                                                          |  |
| Number of cylinders / Capacity of cylinders |                                             | 4 4 4567 cm <sup>3</sup>                                 |  |
| .C. Engine power rating / Power             |                                             | 211 Hp / 155 kW                                          |  |
| Max. torque / Engine rotation               |                                             | 805 Nm@1500 rpm                                          |  |
| Engine cooling system                       |                                             | Water                                                    |  |
| Number of batteries                         |                                             | 2                                                        |  |
| Battery voltage                             | 12 V                                        |                                                          |  |
| ransmission                                 | 12 V                                        |                                                          |  |
| Transmission type                           | Hydrostatio                                 |                                                          |  |
| Number of gears (forward / reverse)         |                                             | Hydrostatic<br>2 / 2                                     |  |
| Max. travel speed                           |                                             |                                                          |  |
| nax. uavei speeu<br>Parking brake           |                                             | 25 km/h                                                  |  |
| raiking brake                               |                                             | Automatic negative parking brake                         |  |
| Service brake                               | Oli-Immersed multi-oisos braking (<br>axles | Oil-immersed multi-discs braking on front & rea<br>axles |  |
| Gradeability (laden / unladen)              | 57.70 % / 31.50 %                           |                                                          |  |
| lydraulics                                  |                                             |                                                          |  |
| lydraulic pump type                         | Variable displacement p                     | ump                                                      |  |
| łydraulic flow - Pressure                   | 275 l/min - 350 bar                         |                                                          |  |
| Fank capacities                             |                                             |                                                          |  |
| Ingine oil                                  | 13                                          |                                                          |  |
| Fuel tank                                   | 315                                         |                                                          |  |
| Miscellaneous                               |                                             |                                                          |  |
| Cab certification                           | Cabin ROPS - FOPS leve                      | 12                                                       |  |
| Controls                                    | JSM                                         |                                                          |  |

### MHT-X 11250 Mining - Dimensional drawing