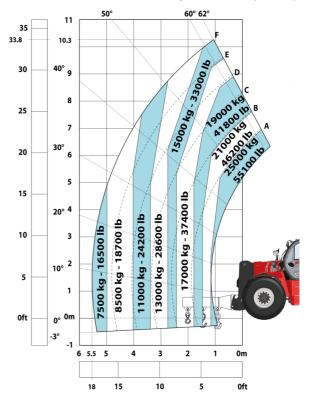

#### MHT-X 11250 Mining - Load chart

#### Machine on tires with forks LC 1200 mm Metric

Machine on tires with 3-hook jib 25000 kg (Metric)