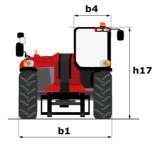

# MHT-X 11250 MINING

| Capacities                                  | Metric                                      |                                                          |  |
|---------------------------------------------|---------------------------------------------|----------------------------------------------------------|--|
| Max. capacity                               | 24999 kg                                    |                                                          |  |
| Load center of gravity                      | c 900 mm                                    |                                                          |  |
| Max. lifting height                         | 10.60 m                                     |                                                          |  |
| Maximum outreach                            | 6 m                                         |                                                          |  |
| Neight and dimensions                       |                                             |                                                          |  |
| Overall length                              | l1 8.92 m                                   |                                                          |  |
| Inladen weight (with forks)                 | 31610 kg                                    |                                                          |  |
| Ground clearance                            | m4 0.47 m                                   |                                                          |  |
| Vheelbase                                   | y 4.10 m                                    |                                                          |  |
| ength to face of forks                      | l2 7.12 m                                   |                                                          |  |
| Dverall width                               | b1 2.84 m                                   |                                                          |  |
| Overall height                              | h17 3.03 m                                  |                                                          |  |
| Dverall cab width                           | b4 0.95 m                                   |                                                          |  |
| ïlt-up angle                                | a4 12 °                                     |                                                          |  |
| Filt-down angle                             | a5 105 °                                    |                                                          |  |
| External turning radius (over tyres)        | Wa1 5.50 m                                  |                                                          |  |
| Forks length / width / section              | I/e/s 1800 mm x 220 mm x 100                | ) mm                                                     |  |
| Frame leveling corrector                    | a9 10 °                                     |                                                          |  |
| Vheels                                      |                                             |                                                          |  |
| Standard tires                              | 18.00 R25                                   |                                                          |  |
| lumber of front wheels / rear wheels        |                                             | 2/2                                                      |  |
| Irive wheels (front / rear)                 |                                             | 2/2                                                      |  |
| Steering mode                               |                                             | 2 wheel steer, 4 wheel steer, Crab mode                  |  |
| Ingine                                      |                                             | lub mode                                                 |  |
| Engine brand                                | Yanmar                                      |                                                          |  |
| Engine norm                                 |                                             | Stage IIIA                                               |  |
| Engine model                                | 4TN107TF6SMU2                               |                                                          |  |
| Number of cylinders / Capacity of cylinders |                                             | 4 4 4567 cm <sup>3</sup>                                 |  |
| .C. Engine power rating / Power             |                                             | 211 Hp / 155 kW                                          |  |
| Max. torque / Engine rotation               |                                             | 805 Nm@1500 rpm                                          |  |
| Engine cooling system                       |                                             | Water                                                    |  |
| Number of batteries                         |                                             | 2                                                        |  |
| Battery voltage                             | 12 V                                        |                                                          |  |
| ransmission                                 | 12 V                                        |                                                          |  |
| Transmission type                           | Hydrostatio                                 |                                                          |  |
| Number of gears (forward / reverse)         |                                             | Hydrostatic<br>2 / 2                                     |  |
| Max. travel speed                           |                                             |                                                          |  |
| nax. uavei speeu<br>Parking brake           |                                             | 25 km/h                                                  |  |
| raiking brake                               |                                             | Automatic negative parking brake                         |  |
| Service brake                               | Oli-Immersed multi-oisos braking (<br>axles | Oil-immersed multi-discs braking on front & rea<br>axles |  |
| Gradeability (laden / unladen)              | 57.70 % / 31.50 %                           |                                                          |  |
| lydraulics                                  |                                             |                                                          |  |
| lydraulic pump type                         | Variable displacement p                     | ump                                                      |  |
| łydraulic flow - Pressure                   | 275 l/min - 350 bar                         |                                                          |  |
| Fank capacities                             |                                             |                                                          |  |
| Ingine oil                                  | 13                                          |                                                          |  |
| Fuel tank                                   | 315                                         |                                                          |  |
| Miscellaneous                               |                                             |                                                          |  |
| Cab certification                           | Cabin ROPS - FOPS leve                      | 12                                                       |  |
| Controls                                    | JSM                                         |                                                          |  |

### MHT-X 11250 Mining - Dimensional drawing