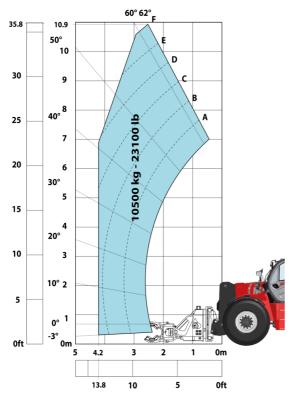

|  |
| Cab certification                           | Cabin ROPS - FOPS leve                      | 12                                                       |  |
| Controls                                    | JSM                                         |                                                          |  |

### MHT-X 11250 Mining - Dimensional drawing







#### MHT-X 11250 Mining - Load chart



#### Machine on tires with winch 25000 kg (Metric)



#### Machine on tires with forks LC 1200 mm Metric



Machine on tires with 3-hook jib 25000 kg (Metric)



#### Machine on tires with underground mining platform (Metric)

Machine on tires with tire handler TH 63 (Metric)





Machine on tires with cylinder handler CH 10 (Metric)



## **Mining Specifications**

| Lifting function     Camera in boom head with screen in cab     Clamp predisposition (controls from cabin)     Working platform predisposition with remote control     Lighting     Brake Lights ON When Park Brake ON     Flat Led Rotating Beacon     LED Flashing Lights On Cabin (Marker Lights)     LED tramming lights     LED work lights - On the top of the boom (fixed part) (x2)     LED working lights on cab (x4 : 2 front + 2 rear)     S     Motorization/Power     Exhaust fume purification system |
|-----------------------------------------------------------------------------------------------------------------------------------------------------------------------------------------------------------------------------------------------------------------------