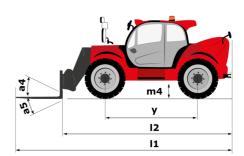

# MHT-X 11250 MINING

| Capacities                                  | Metric                                      |                                                          |  |
|---------------------------------------------|---------------------------------------------|----------------------------------------------------------|--|
| Max. capacity                               | 24999 kg                                    |                                                          |  |
| Load center of gravity                      | c 900 mm                                    |                                                          |  |
| Max. lifting height                         | 10.60 m                                     |                                                          |  |
| Maximum outreach                            | 6 m                                         |                                                          |  |
| Neight and dimensions                       |                                             |                                                          |  |
| Overall length                              | l1 8.92 m                                   |                                                          |  |
| Inladen weight (with forks)                 | 31610 kg                                    |                                                          |  |
| Ground clearance                            | m4 0.47 m                                   |                                                          |  |
| Vheelbase                                   | y 4.10 m                                    |                                                          |  |
| ength to face of forks                      | l2 7.12 m                                   |                                                          |  |
| Dverall width                               | b1 2.84 m                                   |                                                          |  |
| Overall height                              | h17 3.03 m                                  |                                                          |  |
| Dverall cab width                           | b4 0.95 m                                   |                                                          |  |
| ïlt-up angle                                | a4 12 °                                     |                                                          |  |
| Filt-down angle                             | a5 105 °                                    |                                                          |  |
| External turning radius (over tyres)        | Wa1 5.50 m                                  |                                                          |  |
| Forks length / width / section              | I/e/s 1800 mm x 220 mm x 100                | ) mm                                                     |  |
| Frame leveling corrector                    | a9 10 °                                     |                                                          |  |
| Vheels                                      |                                             |                                                          |  |
| Standard tires                              | 18.00 R25                                   |                                                          |  |
| lumber of front wheels / rear wheels        |                                             | 2/2                                                      |  |
| Irive wheels (front / rear)                 |                                             | 2/2                                                      |  |
| Steering mode                               |                                             | 2 wheel steer, 4 wheel steer, Crab mode                  |  |
| Ingine                                      |                                             | lub mode                                                 |  |
| Engine brand                                | Yanmar                                      |                                                          |  |
| Engine norm                                 |                                             | Stage IIIA                                               |  |
| Engine model                                | 4TN107TF6SMU2                               |                                                          |  |
| Number of cylinders / Capacity of cylinders |                                             | 4 4 4567 cm <sup>3</sup>                                 |  |
| .C. Engine power rating / Power             |                                             | 211 Hp / 155 kW                                          |  |
| Max. torque / Engine rotation               |                                             | 805 Nm@1500 rpm                                          |  |
| Engine cooling system                       |                                             | Water                                                    |  |
| Number of batteries                         |                                             | 2                                                        |  |
| Battery voltage                             | 12 V                                        |                                                          |  |
| ransmission                                 | 12 V                                        |                                                          |  |
| Transmission type                           | Hydrostatio                                 |                                                          |  |
| Number of gears (forward / reverse)         |                                             | Hydrostatic<br>2 / 2                                     |  |
| Max. travel speed                           |                                             |                                                          |  |
| nax. uavei speeu<br>Parking brake           |                                             | 25 km/h                                                  |  |
| raiking brake                               |                                             | Automatic negative parking brake                         |  |
| Service brake                               | Oli-Immersed multi-oisos braking (<br>axles | Oil-immersed multi-discs braking on front & rea<br>axles |  |
| Gradeability (laden / unladen)              | 57.70 % / 31.50 %                           |                                                          |  |
| lydraulics                                  |                                             |                                                          |  |
| lydraulic pump type                         | Variable displacement p                     | ump                                                      |  |
| łydraulic flow - Pressure                   | 275 l/min - 350 bar                         |                                                          |  |
| Fank capacities                             |                                             |                                                          |  |
| Ingine oil                                  | 13                                          |                                                          |  |
| Fuel tank                                   | 315                                         |                                                          |  |
| Miscellaneous                               |                                             |                                                          |  |
| Cab certification                           | Cabin ROPS - FOPS leve                      | 12                                                       |  |
| Controls                                    | JSM                                         |                                                          |  |

### MHT-X 11250 Mining - Dimensional drawing