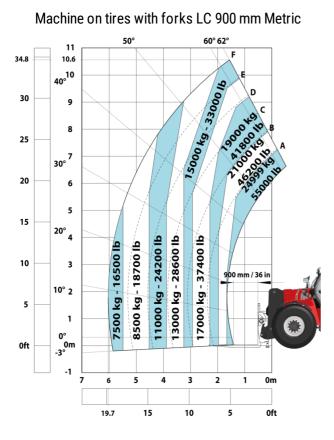

#### MHT-X 11250 Mining - Load chart

#### Machine on tires with forks LC 1200 mm Metric

Machine on tires with 3-hook jib 25000 kg (Metric)