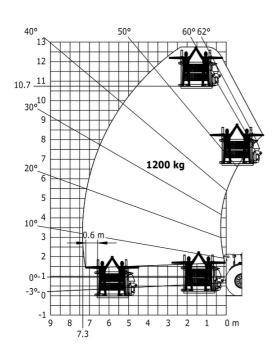

|                                             |                                                          |  |
| Cab certification                           | Cabin ROPS - FOPS leve                      | 12                                                       |  |
| Controls                                    | JSM                                         |                                                          |  |

### MHT-X 11250 Mining - Dimensional drawing







#### MHT-X 11250 Mining - Load chart



#### Machine on tires with winch 25000 kg (Metric)



#### Machine on tires with forks LC 1200 mm Metric



Machine on tires with 3-hook jib 25000 kg (Metric)



#### Machine on tires with underground mining platform (Metric)

Machine on tires with tire handler TH 63 (Metric)





Machine on tires with cylinder handler CH 10 (Metric)



## **Mining Specifications**

| Lifting function     Camera in boom head with screen in cab     Clamp predisposition (controls from cabin)     Working platform predisposition with remote control     Lighting     Brake Lights ON When Park Brake ON     Flat Led Rotating Beacon     LED Flashing Lights On Cabin (Marker Lights)     LED tramming lights     LED work lights - On the top of the boom (fixed part) (x2)     LED working lights on cab (x4 : 2 front + 2 rear)     S     Motorization/Power     Exhaust fume purification system |
|------------------------------------------------------------------------------------------------------------------------------------------------------------------------------------------------------------