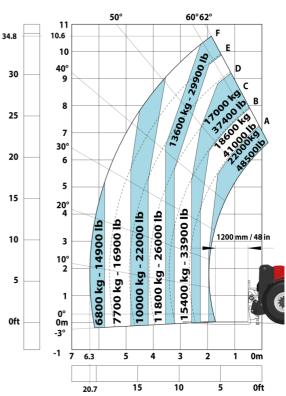

### MHT-X 11250 Mining - Load chart

#### Machine on tires with forks LC 1200 mm Metric

Machine on tires with 3-hook jib 25000 kg (Metric)