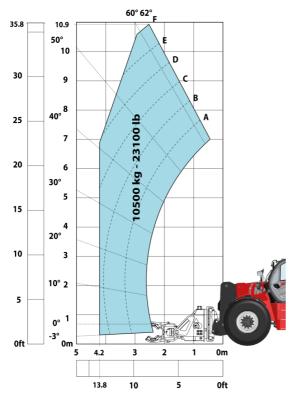

### MHT-X 11250 Mining - Load chart

### Machine on tires with underground mining platform (Metric)

Machine on tires with tire handler TH 63 (Metric)

Machine on tires with cylinder handler CH 10 (Metric)