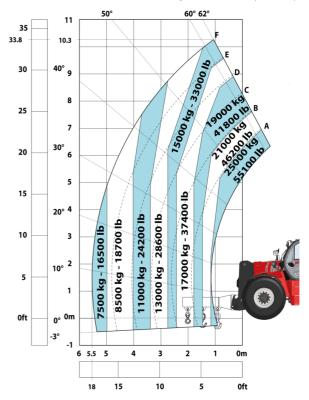

### MHT-X 11250 Mining - Load chart

#### Machine on tires with forks LC 1200 mm Metric

Machine on tires with 3-hook jib 25000 kg (Metric)