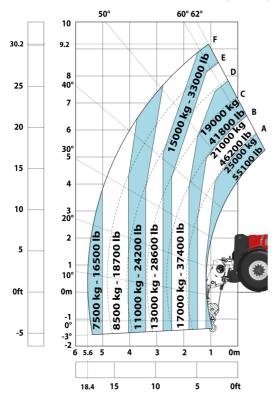

### MHT-X 11250 Mining - Load chart

#### Machine on tires with forks LC 1200 mm Metric

Machine on tires with 3-hook jib 25000 kg (Metric)