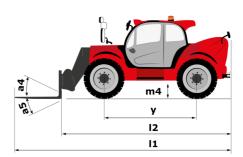

#### мнт-х 11250 мінінд Created on August 13, 2025 at 12:25 AM UTC

| Capacities                                  | Metric                                               |
|---------------------------------------------|------------------------------------------------------|
| Max. capacity                               | 24999 kg                                             |
| Load center of gravity                      | c 900 mm                                             |
| Max. lifting height                         | 10.60 m                                              |
| Maximum outreach                            | 6 m                                                  |
| Weight and dimensions                       |                                                      |
| Overall length                              | l1 8.92 m                                            |
| Unladen weight (with forks)                 | 31610 kg                                             |
| Ground clearance                            | m4 0.47 m                                            |
| Nheelbase                                   | y 4.10 m                                             |
| Length to face of forks                     | l2 7.12 m                                            |
| Overall width                               | b1 2.84 m                                            |
| Overall height                              | h17 3.03 m                                           |
| Dverall cab width                           | b4 0.95 m                                            |
| Filt-up angle                               | a4 12 °                                              |
| Tilt-down angle                             | a5 105 °                                             |
| External turning radius (over tyres)        | Wa1 5.50 m                                           |
| Forks length / width / section              | l / e / s 1800 mm x 220 mm x 100 mm                  |
| Frame leveling corrector                    | a9 10 °                                              |
| Wheels                                      |                                                      |
| Standard tires                              | 18.00 R25                                            |
| Number of front wheels / rear wheels        | 2/2                                                  |
| Drive wheels (front / rear)                 | 2/2                                                  |
| Steering mode                               | 2 wheel steer, 4 wheel steer, Crab mod               |
| Engine                                      |                                                      |
| Engine brand                                | Yanmar                                               |
| Engine norm                                 | Stage IIIA                                           |
| Engine model                                | 4TN107TF6SMU2                                        |
| Number of cylinders / Capacity of cylinders | 4 - 4567 cm <sup>3</sup>                             |
| I.C. Engine power rating / Power            | 211 Hp / 155 kW                                      |
| Max. torque / Engine rotation               | 805 Nm@1500 rpm                                      |
| Engine cooling system                       | Water                                                |
| Number of batteries                         | 2                                                    |
|                                             | 12 V                                                 |
| Battery voltage<br>Transmission             | 12 V                                                 |
|                                             | Undrastatia                                          |
| Transmission type                           | Hydrostatic                                          |
| Number of gears (forward / reverse)         | 2/2                                                  |
| Max. travel speed                           | 25 km/h                                              |
| Parking brake                               | Automatic negative parking brake                     |
| Service brake                               | Oil-immersed multi-discs braking on front &<br>axles |
| Gradeability (laden / unladen)              | 57.70 % / 31.50 %                                    |
| Hydraulics                                  |                                                      |
| Hydraulic pump type                         | Variable displacement pump                           |
| Hydraulic flow - Pressure                   | 275 l/min - 350 bar                                  |
| Tank capacities                             |                                                      |
| Engine oil                                  | 13                                                   |
| Fuel tank                                   | 315                                                  |
| Miscellaneous                               |                                                      |
| Cab certification                           | Cabin ROPS - FOPS level 2                            |
| Controls                                    | JSM                                                  |

## MHT-X 11250 Mining - Dimensional drawing