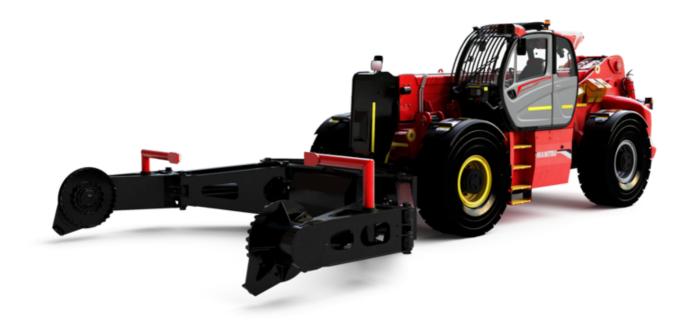

#### мнт-х 11250 мінінд Created on August 13, 2025 at 12:25 AM UTC

| Capacities                                  | Metric                                               |
|---------------------------------------------|------------------------------------------------------|
| Max. capacity                               | 24999 kg                                             |
| Load center of gravity                      | c 900 mm                                             |
| Max. lifting height                         | 10.60 m                                              |
| Maximum outreach                            | 6 m                                                  |
| Weight and dimensions                       |                                                      |
| Overall length                              | l1 8.92 m                                            |
| Unladen weight (with forks)                 | 31610 kg                                             |
| Ground clearance                            | m4 0.47 m                                            |
| Nheelbase                                   | y 4.10 m                                             |
| Length to face of forks                     | l2 7.12 m                                            |
| Overall width                               | b1 2.84 m                                            |
| Overall height                              | h17 3.03 m                                           |
| Dverall cab width                           | b4 0.95 m                                            |
| Filt-up angle                               | a4 12 °                                              |
| Tilt-down angle                             | a5 105 °                                             |
| External turning radius (over tyres)        | Wa1 5.50 m                                           |
| Forks length / width / section              | l / e / s 1800 mm x 220 mm x 100 mm                  |
| Frame leveling corrector                    | a9 10 °                                              |
| Wheels                                      |                                                      |
| Standard tires                              | 18.00 R25                                            |
| Number of front wheels / rear wheels        | 2/2                                                  |
| Drive wheels (front / rear)                 | 2/2                                                  |
| Steering mode                               | 2 wheel steer, 4 wheel steer, Crab mod               |
| Engine                                      |                                                      |
| Engine brand                                | Yanmar                                               |
| Engine norm                                 | Stage IIIA                                           |
| Engine model                                | 4TN107TF6SMU2                                        |
| Number of cylinders / Capacity of cylinders | 4 - 4567 cm <sup>3</sup>                             |
| I.C. Engine power rating / Power            | 211 Hp / 155 kW                                      |
| Max. torque / Engine rotation               | 805 Nm@1500 rpm                                      |
| Engine cooling system                       | Water                                                |
| Number of batteries                         | 2                                                    |
|                                             | 12 V                                                 |
| Battery voltage<br>Transmission             | 12 V                                                 |
|                                             | Undrastatia                                          |
| Transmission type                           | Hydrostatic                                          |
| Number of gears (forward / reverse)         | 2/2                                                  |
| Max. travel speed                           | 25 km/h                                              |
| Parking brake                               | Automatic negative parking brake                     |
| Service brake                               | Oil-immersed multi-discs braking on front &<br>axles |
| Gradeability (laden / unladen)              | 57.70 % / 31.50 %                                    |
| Hydraulics                                  |                                                      |
| Hydraulic pump type                         | Variable displacement pump                           |
| Hydraulic flow - Pressure                   | 275 l/min - 350 bar                                  |
| Tank capacities                             |                                                      |
| Engine oil                                  | 13                                                   |
| Fuel tank                                   | 315                                                  |
| Miscellaneous                               |                                                      |
| Cab certification                           | Cabin ROPS - FOPS level 2                            |
| Controls                                    | JSM                                                  |

## MHT-X 11250 Mining - Dimensional drawing