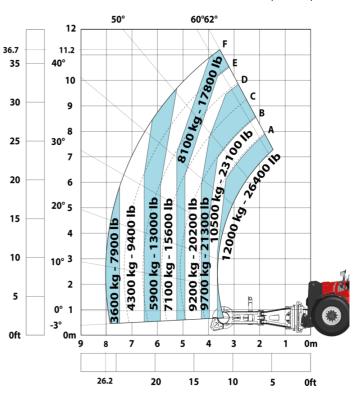

### MHT-X 11250 Mining - Load chart

### Machine on tires with underground mining platform (Metric)

Machine on tires with tire handler TH 63 (Metric)

Machine on tires with cylinder handler CH 10 (Metric)