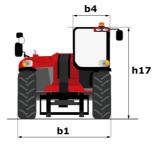

#### мнт-х 11250 мінінд Created on August 13, 2025 at 12:25 AM UTC

| Capacities                                  | Metric                                               |
|---------------------------------------------|------------------------------------------------------|
| Max. capacity                               | 24999 kg                                             |
| Load center of gravity                      | c 900 mm                                             |
| Max. lifting height                         | 10.60 m                                              |
| Maximum outreach                            | 6 m                                                  |
| Weight and dimensions                       |                                                      |
| Overall length                              | l1 8.92 m                                            |
| Unladen weight (with forks)                 | 31610 kg                                             |
| Ground clearance                            | m4 0.47 m                                            |
| Nheelbase                                   | y 4.10 m                                             |
| Length to face of forks                     | l2 7.12 m                                            |
| Overall width                               | b1 2.84 m                                            |
| Overall height                              | h17 3.03 m                                           |
| Dverall cab width                           | b4 0.95 m                                            |
| Filt-up angle                               | a4 12 °                                              |
| Tilt-down angle                             | a5 105 °                                             |
| External turning radius (over tyres)        | Wa1 5.50 m                                           |
| Forks length / width / section              | l / e / s 1800 mm x 220 mm x 100 mm                  |
| Frame leveling corrector                    | a9 10 °                                              |
| Wheels                                      |                                                      |
| Standard tires                              | 18.00 R25                                            |
| Number of front wheels / rear wheels        | 2/2                                                  |
| Drive wheels (front / rear)                 | 2/2                                                  |
| Steering mode                               | 2 wheel steer, 4 wheel steer, Crab mod               |
| Engine                                      |                                                      |
| Engine brand                                | Yanmar                                               |
| Engine norm                                 | Stage IIIA                                           |
| Engine model                                | 4TN107TF6SMU2                                        |
| Number of cylinders / Capacity of cylinders | 4 - 4567 cm <sup>3</sup>                             |
| I.C. Engine power rating / Power            | 211 Hp / 155 kW                                      |
| Max. torque / Engine rotation               | 805 Nm@1500 rpm                                      |
| Engine cooling system                       | Water                                                |
| Number of batteries                         | 2                                                    |
|                                             | 12 V                                                 |
| Battery voltage<br>Transmission             | 12 V                                                 |
|                                             | Undrastatia                                          |
| Transmission type                           | Hydrostatic                                          |
| Number of gears (forward / reverse)         | 2/2                                                  |
| Max. travel speed                           | 25 km/h                                              |
| Parking brake                               | Automatic negative parking brake                     |
| Service brake                               | Oil-immersed multi-discs braking on front &<br>axles |
| Gradeability (laden / unladen)              | 57.70 % / 31.50 %                                    |
| Hydraulics                                  |                                                      |
| Hydraulic pump type                         | Variable displacement pump                           |
| Hydraulic flow - Pressure                   | 275 l/min - 350 bar                                  |
| Tank capacities                             |                                                      |
| Engine oil                                  | 13                                                   |
| Fuel tank                                   | 315                                                  |
| Miscellaneous                               |                                                      |
| Cab certification                           | Cabin ROPS - FOPS level 2                            |
| Controls                                    | JSM                                                  |

## MHT-X 11250 Mining - Dimensional drawing