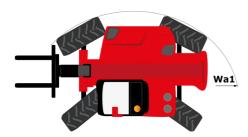

#### мнт-х 11250 мінінд Created on August 13, 2025 at 12:25 AM UTC

| Capacities                                  | Metric                                               |
|---------------------------------------------|------------------------------------------------------|
| Max. capacity                               | 24999 kg                                             |
| Load center of gravity                      | c 900 mm                                             |
| Max. lifting height                         | 10.60 m                                              |
| Maximum outreach                            | 6 m                                                  |
| Weight and dimensions                       |                                                      |
| Overall length                              | l1 8.92 m                                            |
| Unladen weight (with forks)                 | 31610 kg                                             |
| Ground clearance                            | m4 0.47 m                                            |
| Nheelbase                                   | y 4.10 m                                             |
| Length to face of forks                     | l2 7.12 m                                            |
| Overall width                               | b1 2.84 m                                            |
| Overall height                              | h17 3.03 m                                           |
| Dverall cab width                           | b4 0.95 m                                            |
| Filt-up angle                               | a4 12 °                                              |
| Tilt-down angle                             | a5 105 °                                             |
| External turning radius (over tyres)        | Wa1 5.50 m                                           |
| Forks length / width / section              | l / e / s 1800 mm x 220 mm x 100 mm                  |
| Frame leveling corrector                    | a9 10 °                                              |
| Wheels                                      |                                                      |
| Standard tires                              | 18.00 R25                                            |
| Number of front wheels / rear wheels        | 2/2                                                  |
| Drive wheels (front / rear)                 | 2/2                                                  |
| Steering mode                               | 2 wheel steer, 4 wheel steer, Crab mod               |
| Engine                                      |                                                      |
| Engine brand                                | Yanmar                                               |
| Engine norm                                 | Stage IIIA                                           |
| Engine model                                | 4TN107TF6SMU2                                        |
| Number of cylinders / Capacity of cylinders | 4 - 4567 cm <sup>3</sup>                             |
| I.C. Engine power rating / Power            | 211 Hp / 155 kW                                      |
| Max. torque / Engine rotation               | 805 Nm@1500 rpm                                      |
| Engine cooling system                       | Water                                                |
| Number of batteries                         | 2                                                    |
|                                             | 12 V                                                 |
| Battery voltage<br>Transmission             | 12 V                                                 |
|                                             | Undrastatia                                          |
| Transmission type                           | Hydrostatic                                          |
| Number of gears (forward / reverse)         | 2/2                                                  |
| Max. travel speed                           | 25 km/h                                              |
| Parking brake                               | Automatic negative parking brake                     |
| Service brake                               | Oil-immersed multi-discs braking on front &<br>axles |
| Gradeability (laden / unladen)              | 57.70 % / 31.50 %                                    |
| Hydraulics                                  |                                                      |
| Hydraulic pump type                         | Variable displacement pump                           |
| Hydraulic flow - Pressure                   | 275 l/min - 350 bar                                  |
| Tank capacities                             |                                                      |
| Engine oil                                  | 13                                                   |
| Fuel tank                                   | 315                                                  |
| Miscellaneous                               |                                                      |
| Cab certification                           | Cabin ROPS - FOPS level 2                            |
| Controls                                    | JSM                                                  |

## MHT-X 11250 Mining - Dimensional drawing