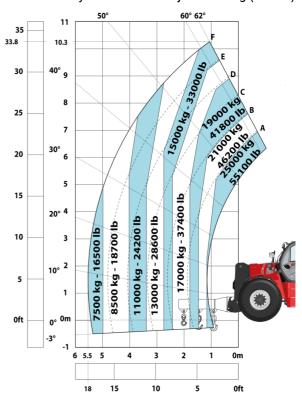

|                 | JSM                                                                               |  |

## MHT-X 11250 Mining - Dimensional drawing







## MHT-X 11250 Mining - Load chart

## Machine on tyres with forks LC 900 mm Metric



## Machine on tyres with forks LC 1200 mm Metric



Machine on tyres with winch 25000 kg (Metric)



Machine on tyres with 3-hook jib 25000 kg (Metric)



Machine on tyres with underground mining platform (Metric)







## Machine on tyres with cylinder handler CH 10 (Metric)



# **Mining Specifications**

|                                                        | MHT-X 11250 Mining |
|--------------------------------------------------------|--------------------|
| Lifting function                                       |                    |
| Clamp predisposition (controls from cabin)             | S                  |
| Working platform predisposition with remote control    | 0                  |
| Lighting                                               |                    |
| Brake Lights ON When Park Brake ON                     | \$                 |
| Flat Led Rotating Beacon                               | S                  |
| L