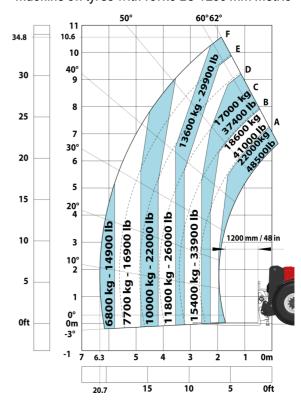

|                 | JSM                                                                               |  |

## MHT-X 11250 Mining - Dimensional drawing







## MHT-X 11250 Mining - Load chart

## Machine on tyres with forks LC 900 mm Metric



## Machine on tyres with forks LC 1200 mm Metric



Machine on tyres with winch 25000 kg (Metric)



Machine on tyres with 3-hook jib 25000 kg (Metric)



Machine on tyres with underground mining platform (Metric)







## Machine on tyres with cylinder handler CH 10 (Metric)



# **Mining Specifications**

|                                                        | MHT-X 11250 Mining |
|--------------------------------------------------------|--------------------|
| Lifting function                                       |                    |
| Clamp predisposition (controls from cabin)             | S                  |
| Working platform predisposition with remote control    | 0                  |
| Lighting                                               |                    |
| Brake Lights ON When Park Brake ON                     | \