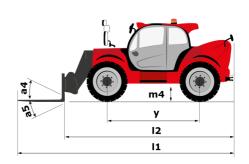

|                 | JSM                                                                               |  |

## MHT-X 11250 Mining - Dimensional drawing







## MHT-X 11250 Mining - Load chart

## Machine on tyres with forks LC 900 mm Metric



## Machine on tyres with forks LC 1200 mm Metric



Machine on tyres with winch 25000 kg (Metric)



Machine on tyres with 3-hook jib 25000 kg (Metric)



Machine on tyres with underground mining platform (Metric)







## Machine on tyres with cylinder handler CH 10 (Metric)



# **Mining Specifications**

|                                                        | MHT-X 11250 Mining |
|--------------------------------------------------------|--------------------|
| Lifting function                                       |                    |
| Clamp predisposition (controls from cabin)             | S                  |
| Working platform predisposition with remote control    | 0                  |
|