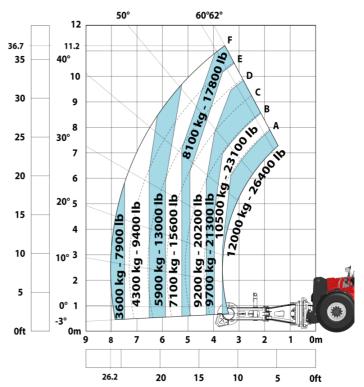

|                 | JSM                                                                               |  |

## MHT-X 11250 Mining - Dimensional drawing







## MHT-X 11250 Mining - Load chart

## Machine on tyres with forks LC 900 mm Metric



## Machine on tyres with forks LC 1200 mm Metric



Machine on tyres with winch 25000 kg (Metric)



Machine on tyres with 3-hook jib 25000 kg (Metric)



Machine on tyres with underground mining platform (Metric)







## Machine on tyres with cylinder handler CH 10 (Metric)



# **Mining Specifications**

|                                                        | MHT-X 11250 Mining |
|--------------------------------------------------------|--------------------|
| Lifting function                                       |                    |
| Clamp predisposition (controls from cabin)             | S                  |
| Working platform predisposition with remote control    | 0                  |
| Lighting                                               |                    |
| Brake Lights ON When Park Brake ON                     | \$                 |
| Flat Led Rotating Beacon                               | S                  |
| LED Flashing Lights On Cabin (Marker Lights)           | \$