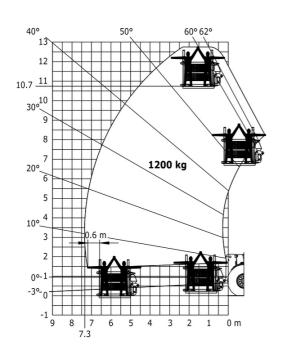

|                 | JSM                                                                               |  |

## MHT-X 11250 Mining - Dimensional drawing







## MHT-X 11250 Mining - Load chart

## Machine on tyres with forks LC 900 mm Metric



## Machine on tyres with forks LC 1200 mm Metric



Machine on tyres with winch 25000 kg (Metric)



Machine on tyres with 3-hook jib 25000 kg (Metric)



Machine on tyres with underground mining platform (Metric)







## Machine on tyres with cylinder handler CH 10 (Metric)



# **Mining Specifications**

|                                                        | MHT-X 11250 Mining |
|--------------------------------------------------------|--------------------|
| Lifting function                                       |                    |
| Clamp predisposition (controls from cabin)             | S                  |
| Working platform predisposition with remote control    | 0                  |
| Lighting                                               |                    |
| Brake Lights ON When Park Brake ON                     | \$                 |
| Flat Led Rotating Beacon                               | S                  |
| LED Flashing Lights On Cabin (Marker Lights)           | \$