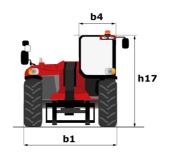

|                 | JSM                                                                               |  |

## MHT-X 11250 Mining - Dimensional drawing







## MHT-X 11250 Mining - Load chart

## Machine on tyres with forks LC 900 mm Metric



## Machine on tyres with forks LC 1200 mm Metric



Machine on tyres with winch 25000 kg (Metric)



Machine on tyres with 3-hook jib 25000 kg (Metric)



Machine on tyres with underground mining platform (Metric)







## Machine on tyres with cylinder handler CH 10 (Metric)



# **Mining Specifications**

|                                                        | MHT-X 11250 Mining |
|--------------------------------------------------------|--------------------|
| Lifting function                                       |                    |
| Clamp predisposition (controls from cabin)             | S                  |
| Working platform predisposition with remote control    | 0                  |