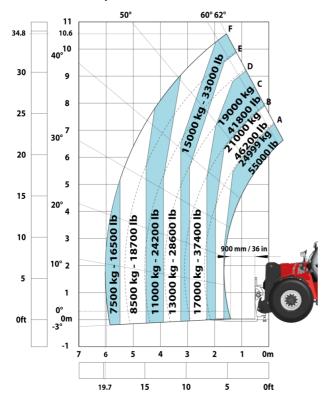

|                 | JSM                                                                               |  |

## MHT-X 11250 Mining - Dimensional drawing







## MHT-X 11250 Mining - Load chart

## Machine on tyres with forks LC 900 mm Metric



## Machine on tyres with forks LC 1200 mm Metric



Machine on tyres with winch 25000 kg (Metric)



Machine on tyres with 3-hook jib 25000 kg (Metric)



Machine on tyres with underground mining platform (Metric)







## Machine on tyres with cylinder handler CH 10 (Metric)



# **Mining Specifications**

|                                                        | MHT-X 11250 Mining |
|--------------------------------------------------------|--------------------|
| Lifting function                                       |                    |
| Clamp predisposition (controls from cabin)             | S                  |
| Working platform predisposition with remote control    | 0                  |
| Lighting                                               |                    |
| Brake