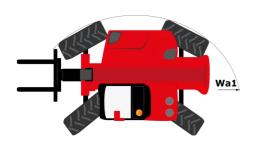

|                 | JSM                                                                               |  |

## MHT-X 11250 Mining - Dimensional drawing







## MHT-X 11250 Mining - Load chart

## Machine on tyres with forks LC 900 mm Metric



## Machine on tyres with forks LC 1200 mm Metric



Machine on tyres with winch 25000 kg (Metric)



Machine on tyres with 3-hook jib 25000 kg (Metric)



Machine on tyres with underground mining platform (Metric)







## Machine on tyres with cylinder handler CH 10 (Metric)



# **Mining Specifications**

|                                                        | MHT-X 11250 Mining |
|--------------------------------------------------------|--------------------|
| Lifting function                                       |                    |
| Clamp predisposition (controls from cabin)             | S                  |
| Working platform predisposition with remote control    | 0