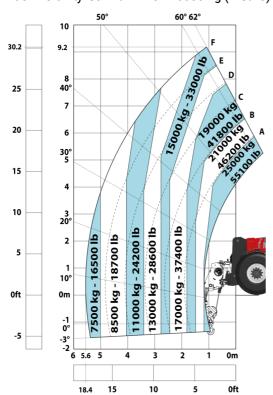

|                 | JSM                                                                               |  |

## MHT-X 11250 Mining - Dimensional drawing







## MHT-X 11250 Mining - Load chart

## Machine on tyres with forks LC 900 mm Metric



## Machine on tyres with forks LC 1200 mm Metric



Machine on tyres with winch 25000 kg (Metric)



Machine on tyres with 3-hook jib 25000 kg (Metric)



Machine on tyres with underground mining platform (Metric)







## Machine on tyres with cylinder handler CH 10 (Metric)



# **Mining Specifications**

|                                                        | MHT-X 11250 Mining |
|--------------------------------------------------------|--------------------|
| Lifting function                                       |                    |
| Clamp predisposition (controls from cabin)             | S                  |
| Working platform predisposition with remote control    | 0                  |
| Lighting                                               |                    |
| Brake Lights ON When Park Brake ON                     | \$                 |
| Flat Led Rotating Beacon