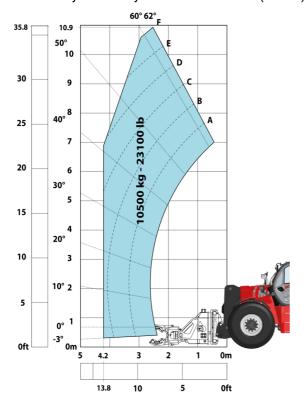

|                 | JSM                                                                               |  |

## MHT-X 11250 Mining - Dimensional drawing







## MHT-X 11250 Mining - Load chart

## Machine on tyres with forks LC 900 mm Metric



## Machine on tyres with forks LC 1200 mm Metric



Machine on tyres with winch 25000 kg (Metric)



Machine on tyres with 3-hook jib 25000 kg (Metric)



Machine on tyres with underground mining platform (Metric)







## Machine on tyres with cylinder handler CH 10 (Metric)



# **Mining Specifications**

|                                                        | MHT-X 11250 Mining |
|--------------------------------------------------------|--------------------|
| Lifting function                                       |                    |
| Clamp predisposition (controls from cabin)             | S                  |
| Working platform predisposition with remote control    | 0                  |
| Lighting                                               |                    |
| Brake Lights ON When Park Brake ON                     | \$                 |
| Flat Led Rotating Beacon                               | S                  |
| LED Flashing Lights On Cabin (Marker Lights)           | \$                 |
| LED tramming lights