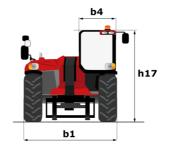

| JSM                                     |            |

## MHT-X 11250 Mining - Dimensional drawing







#### MHT-X 11250 Mining - Load chart

#### Machine on tyres with forks LC 900 mm Metric



#### Machine on tyres with forks LC 1200 mm Metric



Machine on tyres with winch 25000 kg (Metric)



Machine on tyres with 3-hook jib 25000 kg (Metric)



Machine on tyres with underground mining platform (Metric)



### Machine on tyres with tyre handler TH 63 (Metric)



### Machine on tyres with cylinder handler CH 10 (Metric)

3

8



## **Mining Specifications**

|                                                        | MHT-X 11250 Mining |
|--------------------------------------------------------|--------------------|
| Lifting function                                       |                    |
| Clamp predisposition (controls from cabin)             | S                  |
| Working pl