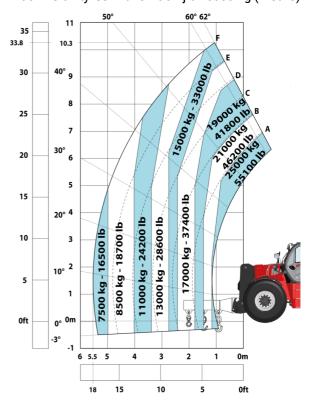

| JSM                                     |            |

## MHT-X 11250 Mining - Dimensional drawing







#### MHT-X 11250 Mining - Load chart

#### Machine on tyres with forks LC 900 mm Metric



#### Machine on tyres with forks LC 1200 mm Metric



Machine on tyres with winch 25000 kg (Metric)



Machine on tyres with 3-hook jib 25000 kg (Metric)



Machine on tyres with underground mining platform (Metric)



### Machine on tyres with tyre handler TH 63 (Metric)



### Machine on tyres with cylinder handler CH 10 (Metric)

3

8



## **Mining Specifications**

|                                                        | MHT-X 11250 Mining |
|--------------------------------------------------------|--------------------|
| Lifting function                                       |                    |
| Clamp predisposition (controls from cabin)             | S                  |
| Working platform predisposition with remote control    | 0                  |
| Lighting                                               |                    |
| Brake Lights ON When Park Brake ON                     | S                  |
| Flat Led Rotating Be