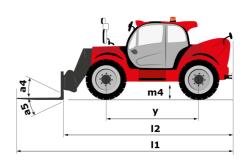

| JSM                                     |            |

## MHT-X 11250 Mining - Dimensional drawing







#### MHT-X 11250 Mining - Load chart

#### Machine on tyres with forks LC 900 mm Metric



#### Machine on tyres with forks LC 1200 mm Metric



Machine on tyres with winch 25000 kg (Metric)



Machine on tyres with 3-hook jib 25000 kg (Metric)



Machine on tyres with underground mining platform (Metric)



### Machine on tyres with tyre handler TH 63 (Metric)



### Machine on tyres with cylinder handler CH 10 (Metric)

3

8



## **Mining Specifications**

|                                                        | MHT-X 11250 Mining |
|--------------------------------------------------------|--------------------|
| Lifting function                                       |                    |
| Clamp predisposition (controls from cabin)             | S                  |
| Working plat