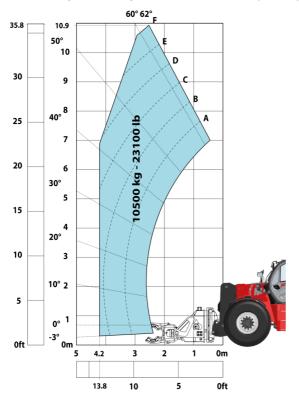

| JSM                                     |            |

## MHT-X 11250 Mining - Dimensional drawing







#### MHT-X 11250 Mining - Load chart

#### Machine on tyres with forks LC 900 mm Metric



#### Machine on tyres with forks LC 1200 mm Metric



Machine on tyres with winch 25000 kg (Metric)



Machine on tyres with 3-hook jib 25000 kg (Metric)



Machine on tyres with underground mining platform (Metric)



### Machine on tyres with tyre handler TH 63 (Metric)



### Machine on tyres with cylinder handler CH 10 (Metric)

3

8



## **Mining Specifications**

|                                                        | MHT-X 11250 Mining |
|--------------------------------------------------------|--------------------|
| Lifting function                                       |                    |
| Clamp predisposition (controls from cabin)             | S                  |
| Working platform predisposition with remote control    | 0                  |
| Lighting                                               |                    |
| Brake Lights ON When Park Brake ON                     | S                  |
| Flat Led Rotating Beacon                               | S                  |
| LED Flashing Lights On Cabin (Marker Lights)           | S                  |
| LED tramming lights