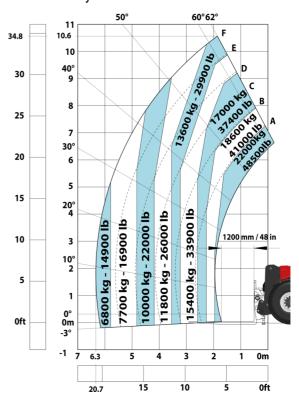

| JSM                                     |            |

## MHT-X 11250 Mining - Dimensional drawing







#### MHT-X 11250 Mining - Load chart

#### Machine on tyres with forks LC 900 mm Metric



#### Machine on tyres with forks LC 1200 mm Metric



Machine on tyres with winch 25000 kg (Metric)



Machine on tyres with 3-hook jib 25000 kg (Metric)



Machine on tyres with underground mining platform (Metric)



### Machine on tyres with tyre handler TH 63 (Metric)



### Machine on tyres with cylinder handler CH 10 (Metric)

3

8



## **Mining Specifications**

|                                                        | MHT-X 11250 Mining |
|--------------------------------------------------------|--------------------|
| Lifting function                                       |                    |
| Clamp predisposition (controls from cabin)             | S                  |
| Working platform predisposition with remote control    | 0                  |
| Lighting                                               |                    |