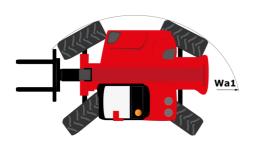

| JSM                                     |            |

## MHT-X 11250 Mining - Dimensional drawing







#### MHT-X 11250 Mining - Load chart

#### Machine on tyres with forks LC 900 mm Metric



#### Machine on tyres with forks LC 1200 mm Metric



Machine on tyres with winch 25000 kg (Metric)



Machine on tyres with 3-hook jib 25000 kg (Metric)



Machine on tyres with underground mining platform (Metric)



### Machine on tyres with tyre handler TH 63 (Metric)



### Machine on tyres with cylinder handler CH 10 (Metric)

3

8



## **Mining Specifications**

|                                                        | MHT-X 11250 Mining |
|--------------------------------------------------------|--------------------|
| Lifting function                                       |                    |
| Clamp predisposition (controls from cabin)             | S                  |
| Working