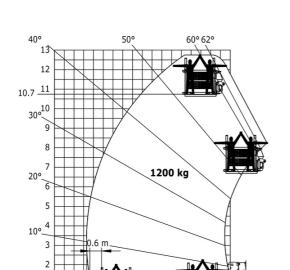

| JSM                                     |            |

## MHT-X 11250 Mining - Dimensional drawing







#### MHT-X 11250 Mining - Load chart

#### Machine on tyres with forks LC 900 mm Metric



#### Machine on tyres with forks LC 1200 mm Metric



Machine on tyres with winch 25000 kg (Metric)



Machine on tyres with 3-hook jib 25000 kg (Metric)



Machine on tyres with underground mining platform (Metric)



### Machine on tyres with tyre handler TH 63 (Metric)



### Machine on tyres with cylinder handler CH 10 (Metric)

3

8



## **Mining Specifications**

|                                                        | MHT-X 11250 Mining |
|--------------------------------------------------------|--------------------|
| Lifting function                                       |                    |
| Clamp predisposition (controls from cabin)             | S                  |
| Working platform predisposition with remote control    | 0                  |
| Lighting                                               |                    |
| Brake Lights ON When Park Brake ON                     | S                  |
| Flat Led Rotating Beacon                               | S                  |
| LE