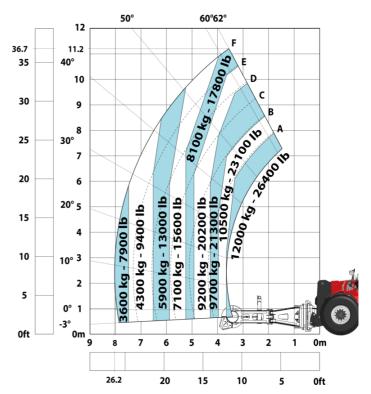

| JSM                                     |            |

## MHT-X 11250 Mining - Dimensional drawing







#### MHT-X 11250 Mining - Load chart

#### Machine on tyres with forks LC 900 mm Metric



#### Machine on tyres with forks LC 1200 mm Metric



Machine on tyres with winch 25000 kg (Metric)



Machine on tyres with 3-hook jib 25000 kg (Metric)



Machine on tyres with underground mining platform (Metric)



### Machine on tyres with tyre handler TH 63 (Metric)



### Machine on tyres with cylinder handler CH 10 (Metric)

3

8



## **Mining Specifications**

|                                                        | MHT-X 11250 Mining |
|--------------------------------------------------------|--------------------|
| Lifting function                                       |                    |
| Clamp predisposition (controls from cabin)             | S                  |
| Working platform predisposition with remote control    | 0                  |
| Lighting                                               |                    |
| Brake Lights ON When Park Brake ON                     | S                  |
| Flat Led Rotating Beacon                               | S                  |
| LED Flashing Lights On Cabin (Marker Lights)           | S