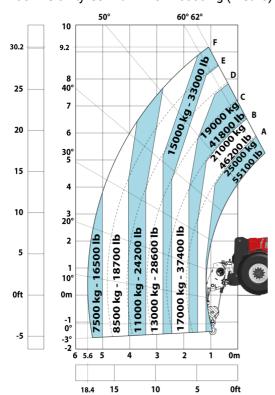

| JSM                                     |            |

## MHT-X 11250 Mining - Dimensional drawing







#### MHT-X 11250 Mining - Load chart

#### Machine on tyres with forks LC 900 mm Metric



#### Machine on tyres with forks LC 1200 mm Metric



Machine on tyres with winch 25000 kg (Metric)



Machine on tyres with 3-hook jib 25000 kg (Metric)



Machine on tyres with underground mining platform (Metric)



### Machine on tyres with tyre handler TH 63 (Metric)



### Machine on tyres with cylinder handler CH 10 (Metric)

3

8



## **Mining Specifications**

|                                                        | MHT-X 11250 Mining |
|--------------------------------------------------------|--------------------|
| Lifting function                                       |                    |
| Clamp predisposition (controls from cabin)             | S                  |
| Working platform predisposition with remote control    | 0                  |
| Lighting                                               |                    |
| Brake Lights ON When Park Brake ON