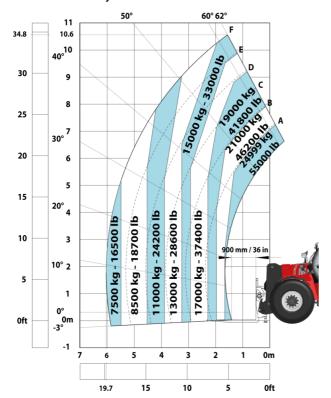

| JSM                                     |            |

## MHT-X 11250 Mining - Dimensional drawing







#### MHT-X 11250 Mining - Load chart

#### Machine on tyres with forks LC 900 mm Metric



#### Machine on tyres with forks LC 1200 mm Metric



Machine on tyres with winch 25000 kg (Metric)



Machine on tyres with 3-hook jib 25000 kg (Metric)



Machine on tyres with underground mining platform (Metric)



### Machine on tyres with tyre handler TH 63 (Metric)



### Machine on tyres with cylinder handler CH 10 (Metric)

3

8



## **Mining Specifications**

|                                                        | MHT-X 11250 Mining |
|--------------------------------------------------------|--------------------|
| Lifting function                                       |                    |
| Clamp predisposition (controls from cabin)             | S                  |
| Working platform predisposition with remote control    | 0                  |
| Lighting