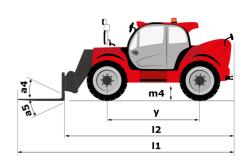

|           | JSM                                                     |

## MHT-X 11250 Mining - Dimensional drawing







### MHT-X 11250 Mining - Load chart

## Machine on tyres with forks LC 900 mm Metric



### Machine on tyres with forks LC 1200 mm Metric



Machine on tyres with winch 25000 kg (Metric)



Machine on tyres with 3-hook jib 25000 kg (Metric)



Machine on tyres with underground mining platform (Metric)







## Machine on tyres with cylinder handler CH 10 (Metric)



# **Mining Specifications**

| 1 (filtra - filmantia)                                 | MHT-X 11250 Mining |
|--------------------------------------------------------|--------------------|
| Lifting function                                       |                    |
| Clamp predisposition (controls from cabin)             | \$                 |
| Working platform predisposition with remote control    | 0                  |