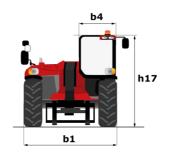

|           | JSM                                                     |

## MHT-X 11250 Mining - Dimensional drawing







### MHT-X 11250 Mining - Load chart

## Machine on tyres with forks LC 900 mm Metric



### Machine on tyres with forks LC 1200 mm Metric



Machine on tyres with winch 25000 kg (Metric)



Machine on tyres with 3-hook jib 25000 kg (Metric)



Machine on tyres with underground mining platform (Metric)







## Machine on tyres with cylinder handler CH 10 (Metric)



# **Mining Specifications**

| 1 (filtra - filmantia)                                 | MHT-X 11250 Mining |
|--------------------------------------------------------|--------------------|
| Lifting function                                       |                    |
| Clamp predisposition (controls from cabin)             | \$                 |
| Working platform predisposition with remote control    | 0