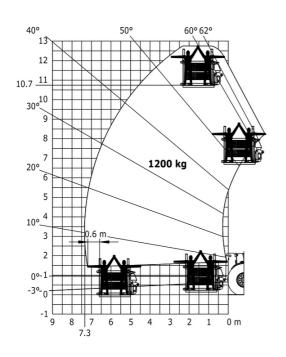

|           | JSM                                                     |

## MHT-X 11250 Mining - Dimensional drawing







### MHT-X 11250 Mining - Load chart

## Machine on tyres with forks LC 900 mm Metric



### Machine on tyres with forks LC 1200 mm Metric



Machine on tyres with winch 25000 kg (Metric)



Machine on tyres with 3-hook jib 25000 kg (Metric)



Machine on tyres with underground mining platform (Metric)







## Machine on tyres with cylinder handler CH 10 (Metric)



# **Mining Specifications**

| 1 (filtra - filmantia)                                 | MHT-X 11250 Mining |
|--------------------------------------------------------|--------------------|
| Lifting function                                       |                    |
| Clamp predisposition (controls from cabin)             | \$                 |
| Working platform predisposition with remote control    | 0                  |
| Lighting                                               |                    |
| Brake Lights ON When Park Brake ON                     | S                  |
| Flat Led Rotating Beacon                               | S                  |
| LED Flashing Lights On Cabin (Marker Lights)           | S