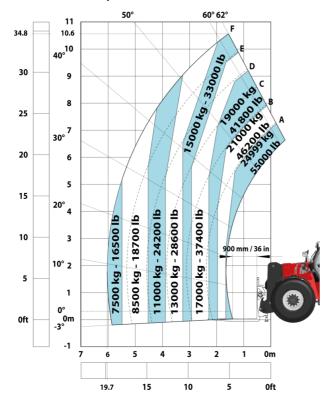

|           | JSM                                                     |

## MHT-X 11250 Mining - Dimensional drawing







### MHT-X 11250 Mining - Load chart

## Machine on tyres with forks LC 900 mm Metric



### Machine on tyres with forks LC 1200 mm Metric



Machine on tyres with winch 25000 kg (Metric)



Machine on tyres with 3-hook jib 25000 kg (Metric)



Machine on tyres with underground mining platform (Metric)







## Machine on tyres with cylinder handler CH 10 (Metric)



# **Mining Specifications**

| 1 (filtra - filmantia)                                 | MHT-X 11250 Mining |
|--------------------------------------------------------|--------------------|
| Lifting function                                       |                    |
| Clamp predisposition (controls from cabin)             | \$                 |
| Working platform predisposition with remote control    | 0                  |
| Lighting                                               |                    |
| Brake