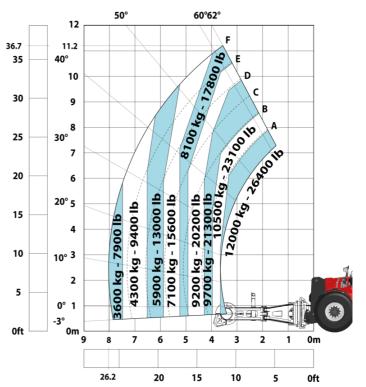

|           | JSM                                                     |

## MHT-X 11250 Mining - Dimensional drawing







### MHT-X 11250 Mining - Load chart

## Machine on tyres with forks LC 900 mm Metric



### Machine on tyres with forks LC 1200 mm Metric



Machine on tyres with winch 25000 kg (Metric)



Machine on tyres with 3-hook jib 25000 kg (Metric)



Machine on tyres with underground mining platform (Metric)







## Machine on tyres with cylinder handler CH 10 (Metric)



# **Mining Specifications**

| 1 (filtra - filmantia)                                 | MHT-X 11250 Mining |
|--------------------------------------------------------|--------------------|
| Lifting function                                       |                    |
| Clamp predisposition (controls from cabin)             | \$                 |
| Working platform predisposition with remote control    | 0                  |
| Lighting                                               |                    |
| Brake Lights ON When Park Brake ON                     | S                  |
| Flat Led Rotating Beacon                               | S                  |
| LED Flashing Lights On Cabin (Marker Lights)           | S