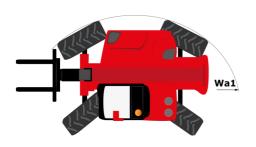

|           | JSM                                                     |

## MHT-X 11250 Mining - Dimensional drawing







### MHT-X 11250 Mining - Load chart

## Machine on tyres with forks LC 900 mm Metric



### Machine on tyres with forks LC 1200 mm Metric



Machine on tyres with winch 25000 kg (Metric)



Machine on tyres with 3-hook jib 25000 kg (Metric)



Machine on tyres with underground mining platform (Metric)







## Machine on tyres with cylinder handler CH 10 (Metric)



# **Mining Specifications**

| 1 (filtra - filmantia)                                 | MHT-X 11250 Mining |
|--------------------------------------------------------|--------------------|
| Lifting function                                       |                    |
| Clamp predisposition (controls from cabin)             | \$                 |
| Working platform predisposition with remote control    | 0