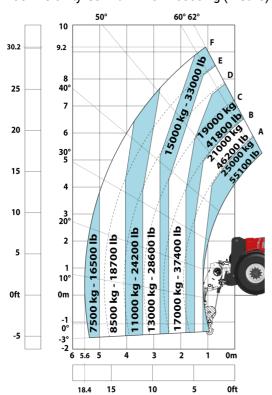

|           | JSM                                                     |

## MHT-X 11250 Mining - Dimensional drawing







### MHT-X 11250 Mining - Load chart

## Machine on tyres with forks LC 900 mm Metric



### Machine on tyres with forks LC 1200 mm Metric



Machine on tyres with winch 25000 kg (Metric)



Machine on tyres with 3-hook jib 25000 kg (Metric)



Machine on tyres with underground mining platform (Metric)







## Machine on tyres with cylinder handler CH 10 (Metric)



# **Mining Specifications**

| 1 (filtra - filmantia)                                 | MHT-X 11250 Mining |
|--------------------------------------------------------|--------------------|
| Lifting function                                       |                    |
| Clamp predisposition (controls from cabin)             | \$                 |
| Working platform predisposition with remote control    | 0                  |
| Lighting                                               |                    |
| Brake Lights ON When Park Brake ON                     | S                  |
| Flat Led Rotating Beacon