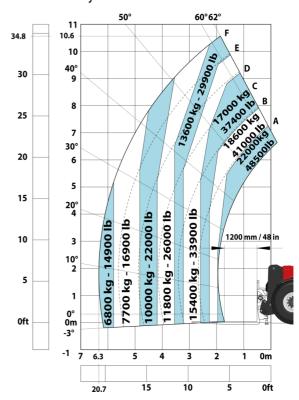

|           | JSM                                                     |

## MHT-X 11250 Mining - Dimensional drawing







### MHT-X 11250 Mining - Load chart

## Machine on tyres with forks LC 900 mm Metric



### Machine on tyres with forks LC 1200 mm Metric



Machine on tyres with winch 25000 kg (Metric)



Machine on tyres with 3-hook jib 25000 kg (Metric)



Machine on tyres with underground mining platform (Metric)







## Machine on tyres with cylinder handler CH 10 (Metric)



# **Mining Specifications**

| 1 (filtra - filmantia)                                 | MHT-X 11250 Mining |
|--------------------------------------------------------|--------------------|
| Lifting function                                       |                    |
| Clamp predisposition (controls from cabin)             | \$                 |
| Working platform predisposition with remote control    | 0                  |
| Lighting                                               |                    |
| Brake Lights ON When Park Brake ON                     | S