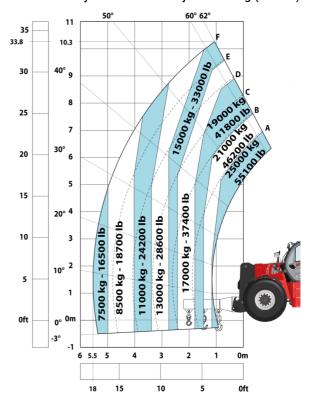

|           | JSM                                                     |

## MHT-X 11250 Mining - Dimensional drawing







### MHT-X 11250 Mining - Load chart

## Machine on tyres with forks LC 900 mm Metric



### Machine on tyres with forks LC 1200 mm Metric



Machine on tyres with winch 25000 kg (Metric)



Machine on tyres with 3-hook jib 25000 kg (Metric)



Machine on tyres with underground mining platform (Metric)







## Machine on tyres with cylinder handler CH 10 (Metric)



# **Mining Specifications**

| 1 (filtra - filmantia)                                 | MHT-X 11250 Mining |
|--------------------------------------------------------|--------------------|
| Lifting function                                       |                    |
| Clamp predisposition (controls from cabin)             | \$                 |
| Working platform predisposition with remote control    | 0                  |
| Lighting                                               |                    |
| Brake Lights ON When Park Brake ON                     | S                  |
| Flat Led Rotating Beacon                               | S                  |
| L