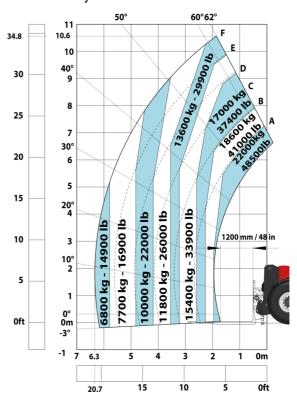

| ROPS - FOPS level 2 cab<br>JSM                   |           |

## MHT-X 11250 Mining - Dimensional drawing







### MHT-X 11250 Mining - Load chart

### Machine on tyres with forks LC 900 mm Metric



### Machine on tyres with forks LC 1200 mm Metric



Machine on tyres with winch 25000 kg (Metric)



Machine on tyres with 3-hook jib 25000 kg (Metric)



Machine on tyres with underground mining platform (Metric)







## Machine on tyres with cylinder handler CH 10 (Metric)



## **Mining Specifications**

| 100 0 0                                                | MHT-X 11250 Mining |
|--------------------------------------------------------|--------------------|
| Lifting function                                       |                    |
| Clamp predisposition (controls from cabin)             | S                  |
| Working platform predisposition with remote control    | 0                  |
| Lighting                                               |                    |
| Brake Lights ON When Park Brake ON                     |