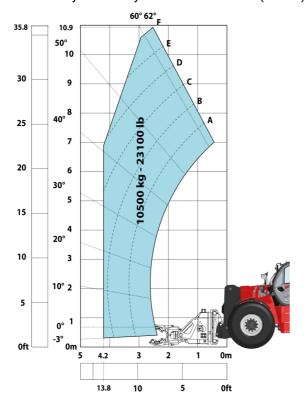

| ROPS - FOPS level 2 cab<br>JSM                   |           |

## MHT-X 11250 Mining - Dimensional drawing







### MHT-X 11250 Mining - Load chart

### Machine on tyres with forks LC 900 mm Metric



### Machine on tyres with forks LC 1200 mm Metric



Machine on tyres with winch 25000 kg (Metric)



Machine on tyres with 3-hook jib 25000 kg (Metric)



Machine on tyres with underground mining platform (Metric)







## Machine on tyres with cylinder handler CH 10 (Metric)



## **Mining Specifications**

| 100 0 0                                                | MHT-X 11250 Mining |
|--------------------------------------------------------|--------------------|
| Lifting function                                       |                    |
| Clamp predisposition (controls from cabin)             | S                  |
| Working platform predisposition with remote control    | 0                  |
| Lighting                                               |                    |
| Brake Lights ON When Park Brake ON                     | \$                 |
| Flat Led Rotating Beacon                               | S                  |
| LED Flashing Lights On Cabin (Marker Lights)           | S                  |
| LED tramming lights