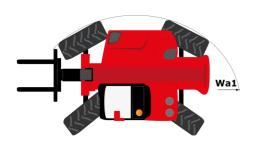

| ROPS - FOPS level 2 cab<br>JSM                   |           |

## MHT-X 11250 Mining - Dimensional drawing







### MHT-X 11250 Mining - Load chart

### Machine on tyres with forks LC 900 mm Metric



### Machine on tyres with forks LC 1200 mm Metric



Machine on tyres with winch 25000 kg (Metric)



Machine on tyres with 3-hook jib 25000 kg (Metric)



Machine on tyres with underground mining platform (Metric)







## Machine on tyres with cylinder handler CH 10 (Metric)



## **Mining Specifications**

| 100 0 0                                                | MHT-X 11250 Mining |
|--------------------------------------------------------|--------------------|
| Lifting function                                       |                    |
| Clamp predisposition (controls from cabin)             | S                  |
| Working platform predisposition with remote control    | 0