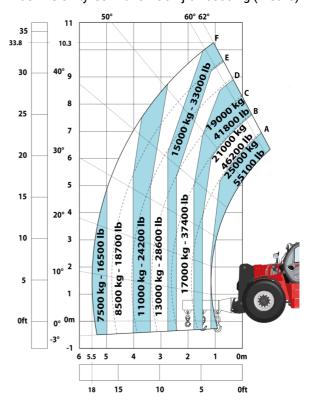

| ROPS - FOPS level 2 cab<br>JSM                   |           |

## MHT-X 11250 Mining - Dimensional drawing







### MHT-X 11250 Mining - Load chart

### Machine on tyres with forks LC 900 mm Metric



### Machine on tyres with forks LC 1200 mm Metric



Machine on tyres with winch 25000 kg (Metric)



Machine on tyres with 3-hook jib 25000 kg (Metric)



Machine on tyres with underground mining platform (Metric)







## Machine on tyres with cylinder handler CH 10 (Metric)



## **Mining Specifications**

| 100 0 0                                                | MHT-X 11250 Mining |
|--------------------------------------------------------|--------------------|
| Lifting function                                       |                    |
| Clamp predisposition (controls from cabin)             | S                  |
| Working platform predisposition with remote control    | 0                  |
| Lighting                                               |                    |
| Brake Lights ON When Park Brake ON                     | \$                 |
| Flat Led Rotating Beacon                               | S                  |
|