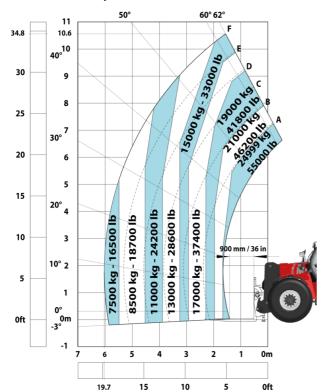

| ROPS - FOPS level 2 cab<br>JSM                   |           |

## MHT-X 11250 Mining - Dimensional drawing







### MHT-X 11250 Mining - Load chart

### Machine on tyres with forks LC 900 mm Metric



### Machine on tyres with forks LC 1200 mm Metric



Machine on tyres with winch 25000 kg (Metric)



Machine on tyres with 3-hook jib 25000 kg (Metric)



Machine on tyres with underground mining platform (Metric)







## Machine on tyres with cylinder handler CH 10 (Metric)



## **Mining Specifications**

| 100 0 0                                                | MHT-X 11250 Mining |
|--------------------------------------------------------|--------------------|
| Lifting function                                       |                    |
| Clamp predisposition (controls from cabin)             | S                  |
| Working platform predisposition with remote control    | 0                  |
| Lighting                                               |                    |
| Brak