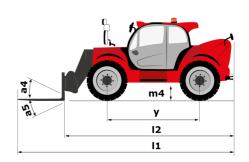

| ROPS - FOPS level 2 cab<br>JSM                   |           |

## MHT-X 11250 Mining - Dimensional drawing







### MHT-X 11250 Mining - Load chart

### Machine on tyres with forks LC 900 mm Metric



### Machine on tyres with forks LC 1200 mm Metric



Machine on tyres with winch 25000 kg (Metric)



Machine on tyres with 3-hook jib 25000 kg (Metric)



Machine on tyres with underground mining platform (Metric)







## Machine on tyres with cylinder handler CH 10 (Metric)



## **Mining Specifications**

| 100 0 0                                                | MHT-X 11250 Mining |
|--------------------------------------------------------|--------------------|
| Lifting function                                       |                    |
| Clamp predisposition (controls from cabin)             | S                  |
| Working platform predisposition with remote control    | 0