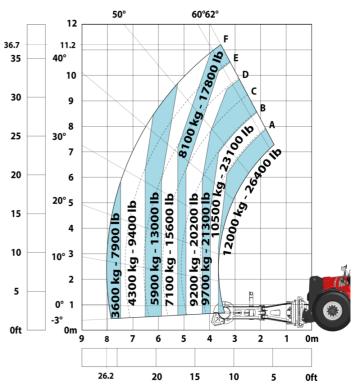

| ROPS - FOPS level 2 cab<br>JSM                   |           |

## MHT-X 11250 Mining - Dimensional drawing







### MHT-X 11250 Mining - Load chart

### Machine on tyres with forks LC 900 mm Metric



### Machine on tyres with forks LC 1200 mm Metric



Machine on tyres with winch 25000 kg (Metric)



Machine on tyres with 3-hook jib 25000 kg (Metric)



Machine on tyres with underground mining platform (Metric)







## Machine on tyres with cylinder handler CH 10 (Metric)



## **Mining Specifications**

| 100 0 0                                                | MHT-X 11250 Mining |
|--------------------------------------------------------|--------------------|
| Lifting function                                       |                    |
| Clamp predisposition (controls from cabin)             | S                  |
| Working platform predisposition with remote control    | 0                  |
| Lighting                                               |                    |
| Brake Lights ON When Park Brake ON                     | \$                 |
| Flat Led Rotating Beacon                               | S                  |
| LED Flashing Lights On Cabin (Marker Lights)           | S