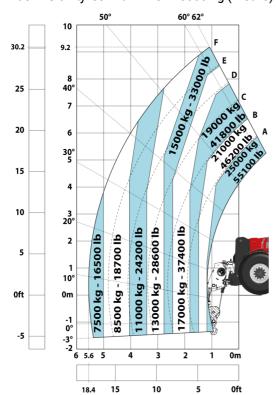

| ROPS - FOPS level 2 cab<br>JSM                   |           |

## MHT-X 11250 Mining - Dimensional drawing







### MHT-X 11250 Mining - Load chart

### Machine on tyres with forks LC 900 mm Metric



### Machine on tyres with forks LC 1200 mm Metric



Machine on tyres with winch 25000 kg (Metric)



Machine on tyres with 3-hook jib 25000 kg (Metric)



Machine on tyres with underground mining platform (Metric)







## Machine on tyres with cylinder handler CH 10 (Metric)



## **Mining Specifications**

| 100 0 0                                                | MHT-X 11250 Mining |
|--------------------------------------------------------|--------------------|
| Lifting function                                       |                    |
| Clamp predisposition (controls from cabin)             | S                  |
| Working platform predisposition with remote control    | 0                  |
| Lighting                                               |                    |
| Brake Lights ON When Park Brake ON                     | \$                 |
| Flat Led Rotating Beacon