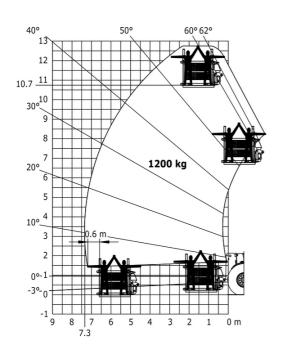

| ROPS - FOPS level 2 cab<br>JSM                   |           |

## MHT-X 11250 Mining - Dimensional drawing







### MHT-X 11250 Mining - Load chart

### Machine on tyres with forks LC 900 mm Metric



### Machine on tyres with forks LC 1200 mm Metric



Machine on tyres with winch 25000 kg (Metric)



Machine on tyres with 3-hook jib 25000 kg (Metric)



Machine on tyres with underground mining platform (Metric)







## Machine on tyres with cylinder handler CH 10 (Metric)



## **Mining Specifications**

| 100 0 0                                                | MHT-X 11250 Mining |
|--------------------------------------------------------|--------------------|
| Lifting function                                       |                    |
| Clamp predisposition (controls from cabin)             | S                  |
| Working platform predisposition with remote control    | 0                  |
| Lighting                                               |                    |
| Brake Lights ON When Park Brake ON                     | \$                 |
| Flat Led Rotating Beacon                               | S                  |
| LED Flashing Lights On Cabin (Marker Lights)           | S