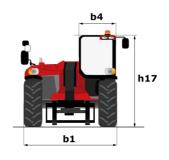

| ROPS - FOPS level 2 cab<br>JSM                   |           |

## MHT-X 11250 Mining - Dimensional drawing







### MHT-X 11250 Mining - Load chart

### Machine on tyres with forks LC 900 mm Metric



### Machine on tyres with forks LC 1200 mm Metric



Machine on tyres with winch 25000 kg (Metric)



Machine on tyres with 3-hook jib 25000 kg (Metric)



Machine on tyres with underground mining platform (Metric)







## Machine on tyres with cylinder handler CH 10 (Metric)



## **Mining Specifications**

| 100 0 0                                                | MHT-X 11250 Mining |
|--------------------------------------------------------|--------------------|
| Lifting function                                       |                    |
| Clamp predisposition (controls from cabin)             | S                  |
| Working platform predisposition with remote control    | 0