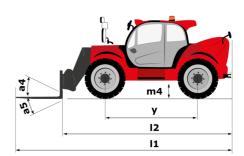

# MHT-X 11250 MINING

| Capacities                                   | Metric                                           |           |
|----------------------------------------------|--------------------------------------------------|-----------|
| Max. capacity                                | 24999 kg                                         |           |
| Load center of gravity                       | c 900 mm                                         |           |
| Max. lifting height                          | 10.60 m                                          |           |
| Maximum outreach                             | 6 m                                              |           |
| Weight and dimensions                        |                                                  |           |
| Dverall length                               | l1 8.92 m                                        |           |
| Jnladen weight (with forks)                  | 31610 kg                                         |           |
| Ground clearance                             | m4 0.47 m                                        |           |
| Vheelbase                                    | y 4.10 m                                         |           |
| ength to face of forks                       | l2 7.12 m                                        |           |
| Dverall width                                | b1 2.84 m                                        |           |
| Overall height                               | h17 3.03 m                                       |           |
| Dverall cab width                            | b4 0.95 m                                        |           |
| Filt-up angle                                | a4 12 °                                          |           |
| Filt-down angle                              | a5 105 °                                         |           |
| External turning radius (over tyres)         | Wa1 5.50 m                                       |           |
| Forks length / width / section               | l / e / s 1800 mm x 220 mm x 100 mm              |           |
| Frame leveling corrector                     | a9 10 °                                          |           |
| Wheels                                       | a9 10                                            |           |
| Standard tires                               | 18.00 R25                                        |           |
| Number of front wheels / rear wheels         | 2 / 2                                            |           |
|                                              | 2/2                                              |           |
| Drive wheels (front / rear)                  |                                                  |           |
| Steering mode                                | 2 wheel steer, 4 wheel steer, Crab r             | node      |
| Engine                                       |                                                  |           |
| Engine brand                                 | Yanmar                                           |           |
| Engine norm                                  | Stage IIIA                                       |           |
| Engine model                                 | 4TN107TF6SMU2                                    |           |
| Number of cylinders / Capacity of cylinders  | 4 - 4567 cm <sup>3</sup>                         |           |
| .C. Engine power rating / Power              | 211 Hp / 155 kW                                  |           |
| Max. torque / Engine rotation                | 805 Nm@1500 rpm                                  |           |
| Engine cooling system                        | Water                                            |           |
| Number of batteries                          | 2                                                |           |
| Battery voltage                              | 12 V                                             |           |
| Transmission                                 |                                                  |           |
| Fransmission type                            | Hydrostatic                                      |           |
| Number of gears (forward / reverse)          | 2/2                                              |           |
| Max. travel speed                            | 25 km/h                                          |           |
| Parking brake                                | Automatic negative parking brak                  | e         |
| Service brake                                | Oil-immersed multi-discs braking on fro<br>axles | ont & rea |
| Gradeability (laden / unladen)<br>Hydraulios | 57.70 % / 31.50 %                                |           |
|                                              |                                                  |           |
| Hydraulic pump type                          | Variable displacement pump                       |           |
| Hydraulic flow - Pressure                    | 275 l/min - 350 bar                              |           |
| Tank capacities                              |                                                  |           |
| Engine oil                                   | 131                                              |           |
| Fuel tank                                    | 315                                              |           |
| Viscellaneous                                |                                                  |           |
| Cab certification                            | Cabin ROPS - FOPS level 2                        |           |
| Controls                                     | JSM                                              |           |