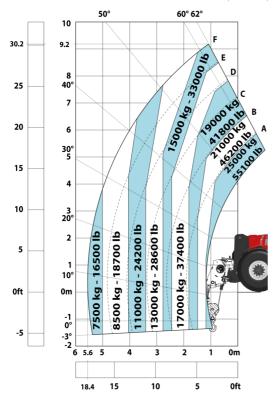

### MHT-X 11250 Mining - Load chart

#### Machine on tires with winch 25000 kg (Metric)