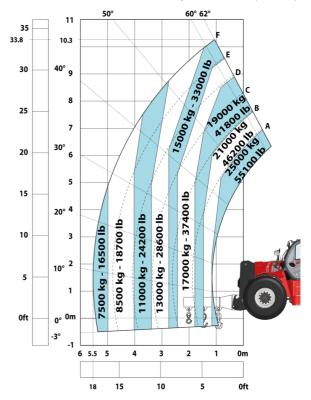

### MHT-X 11250 Mining - Load chart

#### Machine on tires with forks LC 1200 mm Metric

Machine on tires with 3-hook jib 25000 kg (Metric)