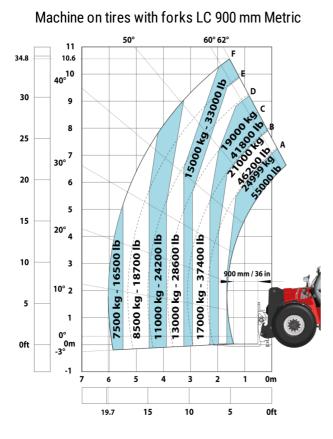

### MHT-X 11250 Mining - Load chart

#### Machine on tires with forks LC 1200 mm Metric

Machine on tires with 3-hook jib 25000 kg (Metric)