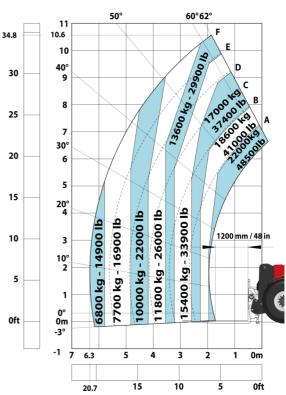

### MHT-X 11250 Mining - Load chart

### Machine on tires with underground mining platform (Metric)

Machine on tires with tire handler TH 63 (Metric)

Machine on tires with cylinder handler CH 10 (Metric)