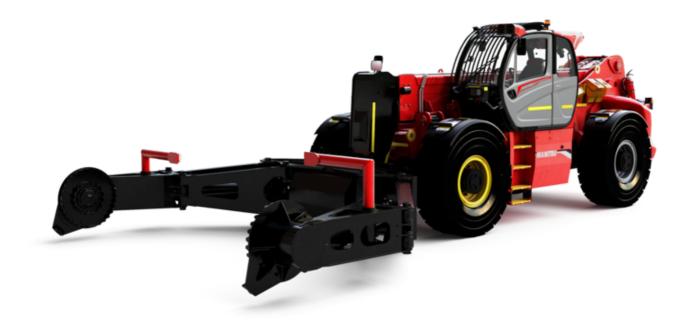

Technical sheet :

# MHT-X 11250 MINING

| Capacities                                   | Metric                                           |           |
|----------------------------------------------|--------------------------------------------------|-----------|
| Max. capacity                                | 24999 kg                                         |           |
| Load center of gravity                       | c 900 mm                                         |           |
| Max. lifting height                          | 10.60 m                                          |           |
| Maximum outreach                             | 6 m                                              |           |
| Weight and dimensions                        |                                                  |           |
| Dverall length                               | l1 8.92 m                                        |           |
| Jnladen weight (with forks)                  | 31610 kg                                         |           |
| Ground clearance                             | m4 0.47 m                                        |           |
| Vheelbase                                    | y 4.10 m                                         |           |
| ength to face of forks                       | l2 7.12 m                                        |           |
| Dverall width                                | b1 2.84 m                                        |           |
| Overall height                               | h17 3.03 m                                       |           |
| Dverall cab width                            | b4 0.95 m                                        |           |
| Filt-up angle                                | a4 12 °                                          |           |
| Filt-down angle                              | a5 105 °                                         |           |
| External turning radius (over tyres)         | Wa1 5.50 m                                       |           |
| Forks length / width / section               | l / e / s 1800 mm x 220 mm x 100 mm              |           |
| Frame leveling corrector                     | a9 10 °                                          |           |
| Wheels                                       | a9 10                                            |           |
| Standard tires                               | 18.00 R25                                        |           |
| Number of front wheels / rear wheels         | 2 / 2                                            |           |
|                                              | 2/2                                              |           |
| Drive wheels (front / rear)                  |                                                  |           |
| Steering mode                                | 2 wheel steer, 4 wheel steer, Crab r             | node      |
| Engine                                       |                                                  |           |
| Engine brand                                 | Yanmar                                           |           |
| Engine norm                                  | Stage IIIA                                       |           |
| Engine model                                 | 4TN107TF6SMU2                                    |           |
| Number of cylinders / Capacity of cylinders  | 4 - 4567 cm <sup>3</sup>                         |           |
| .C. Engine power rating / Power              | 211 Hp / 155 kW                                  |           |
| Max. torque / Engine rotation                | 805 Nm@1500 rpm                                  |           |
| Engine cooling system                        | Water                                            |           |
| Number of batteries                          | 2                                                |           |
| Battery voltage                              | 12 V                                             |           |
| Transmission                                 |                                                  |           |
| Fransmission type                            | Hydrostatic                                      |           |
| Number of gears (forward / reverse)          | 2/2                                              |           |
| Max. travel speed                            | 25 km/h                                          |           |
| Parking brake                                | Automatic negative parking brak                  | e         |
| Service brake                                | Oil-immersed multi-discs braking on fro<br>axles | ont & rea |
| Gradeability (laden / unladen)<br>Hydraulios | 57.70 % / 31.50 %                                |           |
|                                              |                                                  |           |
| Hydraulic pump type                          | Variable displacement pump                       |           |
| Hydraulic flow - Pressure                    | 275 l/min - 350 bar                              |           |
| Tank capacities                              |                                                  |           |
| Engine oil                                   | 131                                              |           |
| Fuel tank                                    | 315                                              |           |
| Viscellaneous                                |                                                  |           |
| Cab certification                            | Cabin ROPS - FOPS level 2                        |           |
| Controls                                     | JSM                                              |           |