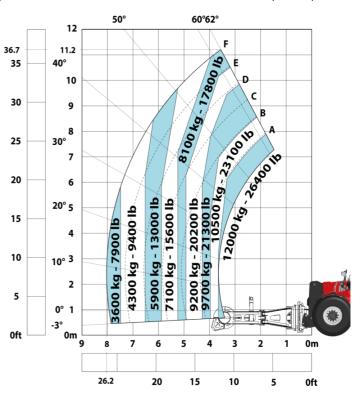

#### Machine on tires with forks LC 1200 mm Metric

Machine on tires with 3-hook jib 25000 kg (Metric)