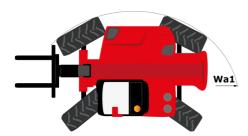

# MHT-X 11250 MINING

| Capacities                                   | Metric                                           |           |
|----------------------------------------------|--------------------------------------------------|-----------|
| Max. capacity                                | 24999 kg                                         |           |
| Load center of gravity                       | c 900 mm                                         |           |
| Max. lifting height                          | 10.60 m                                          |           |
| Maximum outreach                             | 6 m                                              |           |
| Weight and dimensions                        |                                                  |           |
| Dverall length                               | l1 8.92 m                                        |           |
| Jnladen weight (with forks)                  | 31610 kg                                         |           |
| Ground clearance                             | m4 0.47 m                                        |           |
| Vheelbase                                    | y 4.10 m                                         |           |
| ength to face of forks                       | l2 7.12 m                                        |           |
| Dverall width                                | b1 2.84 m                                        |           |
| Overall height                               | h17 3.03 m                                       |           |
| Dverall cab width                            | b4 0.95 m                                        |           |
| Filt-up angle                                | a4 12 °                                          |           |
| Filt-down angle                              | a5 105 °                                         |           |
| External turning radius (over tyres)         | Wa1 5.50 m                                       |           |
| Forks length / width / section               | l / e / s 1800 mm x 220 mm x 100 mm              |           |
| Frame leveling corrector                     | a9 10 °                                          |           |
| Wheels                                       | a9 10                                            |           |
| Standard tires                               | 18.00 R25                                        |           |
| Number of front wheels / rear wheels         | 2 / 2                                            |           |
|                                              | 2/2                                              |           |
| Drive wheels (front / rear)                  |                                                  |           |
| Steering mode                                | 2 wheel steer, 4 wheel steer, Crab r             | node      |
| Engine                                       |                                                  |           |
| Engine brand                                 | Yanmar                                           |           |
| Engine norm                                  | Stage IIIA                                       |           |
| Engine model                                 | 4TN107TF6SMU2                                    |           |
| Number of cylinders / Capacity of cylinders  | 4 - 4567 cm <sup>3</sup>                         |           |
| .C. Engine power rating / Power              | 211 Hp / 155 kW                                  |           |
| Max. torque / Engine rotation                | 805 Nm@1500 rpm                                  |           |
| Engine cooling system                        | Water                                            |           |
| Number of batteries                          | 2                                                |           |
| Battery voltage                              | 12 V                                             |           |
| Transmission                                 |                                                  |           |
| Fransmission type                            | Hydrostatic                                      |           |
| Number of gears (forward / reverse)          | 2/2                                              |           |
| Max. travel speed                            | 25 km/h                                          |           |
| Parking brake                                | Automatic negative parking brak                  | e         |
| Service brake                                | Oil-immersed multi-discs braking on fro<br>axles | ont & rea |
| Gradeability (laden / unladen)<br>Hydraulios | 57.70 % / 31.50 %                                |           |
|                                              |                                                  |           |
| Hydraulic pump type                          | Variable displacement pump                       |           |
| Hydraulic flow - Pressure                    | 275 l/min - 350 bar                              |           |
| Tank capacities                              |                                                  |           |
| Engine oil                                   | 131                                              |           |
| Fuel tank                                    | 315                                              |           |
| Viscellaneous                                |                                                  |           |
| Cab certification                            | Cabin ROPS - FOPS level 2                        |           |
| Controls                                     | JSM                                              |           |