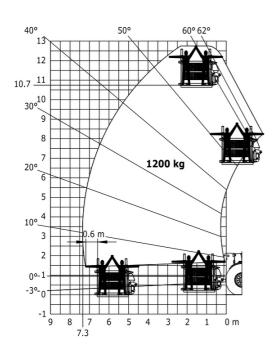

| 315                                              |           |
| Viscellaneous                                |                                                  |           |
| Cab certification                            | Cabin ROPS - FOPS level 2                        |           |
| Controls                                     | JSM                                              |           |

## MHT-X 11250 Mining - Dimensional drawing







### MHT-X 11250 Mining - Load chart



#### Machine on tires with winch 25000 kg (Metric)



#### Machine on tires with forks LC 1200 mm Metric



Machine on tires with 3-hook jib 25000 kg (Metric)



### Machine on tires with underground mining platform (Metric)

Machine on tires with tire handler TH 63 (Metric)





Machine on tires with cylinder handler CH 10 (Metric)



# **Mining Specifications**

| Lifting function     Camera in boom head with screen in cab     Clamp predisposition (controls from cabin)     Working platform predisposition with remote control     Lighting     Brake Lights ON When Park Brake ON     Flat Led Rotating Beacon     LED Flashing Lights On Cabin (Marker Lights)     LED tramming lights     LED work lights - On the top of the boom (fixed part) (x2)     LED working lights on cab (x4 : 2 front + 2 rear)     S     Motorization/Power     Exhaust fume purification system |
|-------------------------------------------------------------------------------------------------------------------------------------------------------------------------------------------------------------