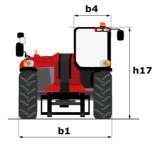

# MHT-X 11250 MINING

| Capacities                                   | Metric                                           |           |
|----------------------------------------------|--------------------------------------------------|-----------|
| Max. capacity                                | 24999 kg                                         |           |
| Load center of gravity                       | c 900 mm                                         |           |
| Max. lifting height                          | 10.60 m                                          |           |
| Maximum outreach                             | 6 m                                              |           |
| Weight and dimensions                        |                                                  |           |
| Dverall length                               | l1 8.92 m                                        |           |
| Jnladen weight (with forks)                  | 31610 kg                                         |           |
| Ground clearance                             | m4 0.47 m                                        |           |
| Vheelbase                                    | y 4.10 m                                         |           |
| ength to face of forks                       | l2 7.12 m                                        |           |
| Dverall width                                | b1 2.84 m                                        |           |
| Overall height                               | h17 3.03 m                                       |           |
| Dverall cab width                            | b4 0.95 m                                        |           |
| Filt-up angle                                | a4 12 °                                          |           |
| Filt-down angle                              | a5 105 °                                         |           |
| External turning radius (over tyres)         | Wa1 5.50 m                                       |           |
| Forks length / width / section               | l / e / s 1800 mm x 220 mm x 100 mm              |           |
| Frame leveling corrector                     | a9 10 °                                          |           |
| Wheels                                       | a9 10                                            |           |
| Standard tires                               | 18.00 R25                                        |           |
| Number of front wheels / rear wheels         | 2 / 2                                            |           |
|                                              | 2/2                                              |           |
| Drive wheels (front / rear)                  |                                                  |           |
| Steering mode                                | 2 wheel steer, 4 wheel steer, Crab r             | node      |
| Engine                                       |                                                  |           |
| Engine brand                                 | Yanmar                                           |           |
| Engine norm                                  | Stage IIIA                                       |           |
| Engine model                                 | 4TN107TF6SMU2                                    |           |
| Number of cylinders / Capacity of cylinders  | 4 - 4567 cm <sup>3</sup>                         |           |
| .C. Engine power rating / Power              | 211 Hp / 155 kW                                  |           |
| Max. torque / Engine rotation                | 805 Nm@1500 rpm                                  |           |
| Engine cooling system                        | Water                                            |           |
| Number of batteries                          | 2                                                |           |
| Battery voltage                              | 12 V                                             |           |
| Transmission                                 |                                                  |           |
| Fransmission type                            | Hydrostatic                                      |           |
| Number of gears (forward / reverse)          | 2/2                                              |           |
| Max. travel speed                            | 25 km/h                                          |           |
| Parking brake                                | Automatic negative parking brak                  | e         |
| Service brake                                | Oil-immersed multi-discs braking on fro<br>axles | ont & rea |
| Gradeability (laden / unladen)<br>Hydraulios | 57.70 % / 31.50 %                                |           |
|                                              |                                                  |           |
| Hydraulic pump type                          | Variable displacement pump                       |           |
| Hydraulic flow - Pressure                    | 275 l/min - 350 bar                              |           |
| Tank capacities                              |                                                  |           |
| Engine oil                                   | 131                                              |           |
| Fuel tank                                    | 315                                              |           |
| Viscellaneous                                |                                                  |           |
| Cab certification                            | Cabin ROPS - FOPS level 2                        |           |
| Controls                                     | JSM                                              |           |