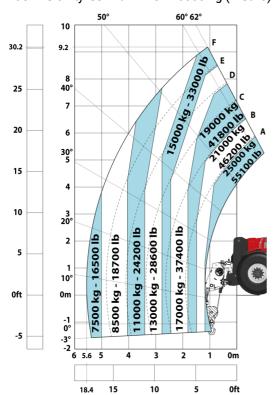

|       | JSM                                                     |

## MHT-X 11250 Mining - Dimensional drawing







## MHT-X 11250 Mining - Load chart

### Machine on tyres with forks LC 900 mm Metric



## Machine on tyres with forks LC 1200 mm Metric



Machine on tyres with winch 25000 kg (Metric)



Machine on tyres with 3-hook jib 25000 kg (Metric)



Machine on tyres with underground mining platform (Metric)







## Machine on tyres with cylinder handler CH 10 (Metric)



## **Mining Specifications**

| Lifting function  Clamp predisposition (controls from cabin)  Working platform predisposition with remote control  Lighting  Brake Lights ON When Park Brake ON  Flat Led Rotating Beacon  LED Flashing Lights On Cabin (Marker Lights)  LED work lights on the boom (x2)  LED work lights on cab (x4:2 front + 2 rear)  Motorization/Power  Exhaust fume purification system  Hydraulic hose sleeve burst protection  Radiator safety cap  Operator station |
|------------------------------------------------------------------------------------------------------------------------------------------