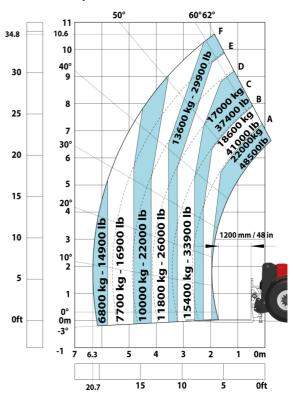

|       | JSM                                                     |

## MHT-X 11250 Mining - Dimensional drawing







## MHT-X 11250 Mining - Load chart

### Machine on tyres with forks LC 900 mm Metric



## Machine on tyres with forks LC 1200 mm Metric



Machine on tyres with winch 25000 kg (Metric)



Machine on tyres with 3-hook jib 25000 kg (Metric)



Machine on tyres with underground mining platform (Metric)







## Machine on tyres with cylinder handler CH 10 (Metric)



## **Mining Specifications**

| Lifting function  Clamp predisposition (controls from cabin)  Working platform predisposition with remote control  Lighting  Brake Lights ON When Park Brake ON  Flat Led Rotating Beacon  LED Flashing Lights On Cabin (Marker Lights)  LED work lights on the boom (x2)  LED work lights on cab (x4:2 front + 2 rear)  Motorization/Power  Exhaust fume purification system  Hydraulic hose sleeve burst protection  Radiator safety cap  Operator station |
|-----------------------------------------------------------------------------------------