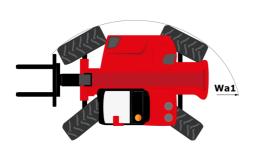

|       | JSM                                                     |

## MHT-X 11250 Mining - Dimensional drawing







## MHT-X 11250 Mining - Load chart

### Machine on tyres with forks LC 900 mm Metric



## Machine on tyres with forks LC 1200 mm Metric



Machine on tyres with winch 25000 kg (Metric)



Machine on tyres with 3-hook jib 25000 kg (Metric)



Machine on tyres with underground mining platform (Metric)







## Machine on tyres with cylinder handler CH 10 (Metric)



## **Mining Specifications**

| Lifting function  Clamp predisposition (controls from cabin)  Working platform predisposition with remote control  Lighting  Brake Lights ON When Park Brake ON  Flat Led Rotating Beacon  LED Flashing Lights On Cabin (Marker Lights)  LED work lights on the boom (x2)  LED work lights on cab (x4:2 front + 2 rear)  Motorization/Power  Exhaust fume purification system  Hydraulic hose sleeve burs