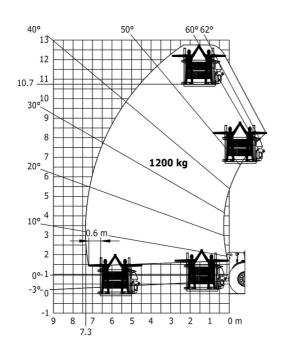

|       | JSM                                                     |

## MHT-X 11250 Mining - Dimensional drawing







## MHT-X 11250 Mining - Load chart

### Machine on tyres with forks LC 900 mm Metric



## Machine on tyres with forks LC 1200 mm Metric



Machine on tyres with winch 25000 kg (Metric)



Machine on tyres with 3-hook jib 25000 kg (Metric)



Machine on tyres with underground mining platform (Metric)







## Machine on tyres with cylinder handler CH 10 (Metric)



## **Mining Specifications**

| Lifting function  Clamp predisposition (controls from cabin)  Working platform predisposition with remote control  Lighting  Brake Lights ON When Park Brake ON  Flat Led Rotating Beacon  LED Flashing Lights On Cabin (Marker Lights)  LED work lights on the boom (x2)  LED work lights on cab (x4:2 front + 2 rear)  Motorization/Power  Exhaust fume purification system  Hydraulic hose sleeve burst protection  Radiator safety cap  Operator station |
|----------------------------------------------------------------------------------------------------------------------------------------------------------------------------------------------------------------------------------------------------------------