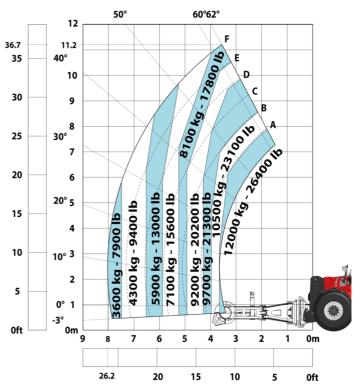

|       | JSM                                                     |

## MHT-X 11250 Mining - Dimensional drawing







## MHT-X 11250 Mining - Load chart

### Machine on tyres with forks LC 900 mm Metric



## Machine on tyres with forks LC 1200 mm Metric



Machine on tyres with winch 25000 kg (Metric)



Machine on tyres with 3-hook jib 25000 kg (Metric)



Machine on tyres with underground mining platform (Metric)







## Machine on tyres with cylinder handler CH 10 (Metric)



## **Mining Specifications**

| Lifting function  Clamp predisposition (controls from cabin)  Working platform predisposition with remote control  Lighting  Brake Lights ON When Park Brake ON  Flat Led Rotating Beacon  LED Flashing Lights On Cabin (Marker Lights)  LED work lights on the boom (x2)  LED work lights on cab (x4:2 front + 2 rear)  Motorization/Power  Exhaust fume purification system  Hydraulic hose sleeve burst protection  Radiator safety cap  Operator station |
|------------------------------------------------------------------------------------------------------------------------------------------------------------------------------------------------------------------------------------------------------------------