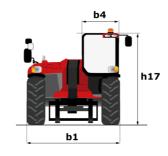

|       | JSM                                                     |

## MHT-X 11250 Mining - Dimensional drawing







## MHT-X 11250 Mining - Load chart

### Machine on tyres with forks LC 900 mm Metric



## Machine on tyres with forks LC 1200 mm Metric



Machine on tyres with winch 25000 kg (Metric)



Machine on tyres with 3-hook jib 25000 kg (Metric)



Machine on tyres with underground mining platform (Metric)







## Machine on tyres with cylinder handler CH 10 (Metric)



## **Mining Specifications**

| Lifting function  Clamp predisposition (controls from cabin)  Working platform predisposition with remote control  Lighting  Brake Lights ON When Park Brake ON  Flat Led Rotating Beacon  LED Flashing Lights On Cabin (Marker Lights)  LED work lights on the boom (x2)  LED work lights on cab (x4:2 front + 2 rear)  Motorization/Power  Exhaust fume purification system  Hydraulic hose sleeve burst