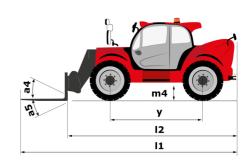

|       | JSM                                                     |

## MHT-X 11250 Mining - Dimensional drawing







## MHT-X 11250 Mining - Load chart

### Machine on tyres with forks LC 900 mm Metric



## Machine on tyres with forks LC 1200 mm Metric



Machine on tyres with winch 25000 kg (Metric)



Machine on tyres with 3-hook jib 25000 kg (Metric)



Machine on tyres with underground mining platform (Metric)







## Machine on tyres with cylinder handler CH 10 (Metric)



## **Mining Specifications**

| Lifting function  Clamp predisposition (controls from cabin)  Working platform predisposition with remote control  Lighting  Brake Lights ON When Park Brake ON  Flat Led Rotating Beacon  LED Flashing Lights On Cabin (Marker Lights)  LED work lights on the boom (x2)  LED work lights on cab (x4:2 front + 2 rear)  Motorization/Power  Exhaust fume purification system  Hydraulic hose sleeve burst pr