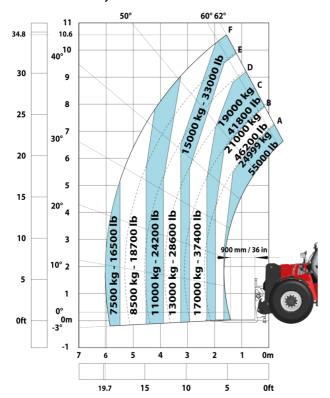

|       | JSM                                                     |

## MHT-X 11250 Mining - Dimensional drawing







## MHT-X 11250 Mining - Load chart

### Machine on tyres with forks LC 900 mm Metric



## Machine on tyres with forks LC 1200 mm Metric



Machine on tyres with winch 25000 kg (Metric)



Machine on tyres with 3-hook jib 25000 kg (Metric)



Machine on tyres with underground mining platform (Metric)







## Machine on tyres with cylinder handler CH 10 (Metric)



## **Mining Specifications**

| Lifting function  Clamp predisposition (controls from cabin)  Working platform predisposition with remote control  Lighting  Brake Lights ON When Park Brake ON  Flat Led Rotating Beacon  LED Flashing Lights On Cabin (Marker Lights)  LED work lights on the boom (x2)  LED work lights on cab (x4:2 front + 2 rear)  Motorization/Power  Exhaust fume purification system  Hydraulic hose sleeve burst protection  Radiator safety cap  Operator station |
|-------------------------------------