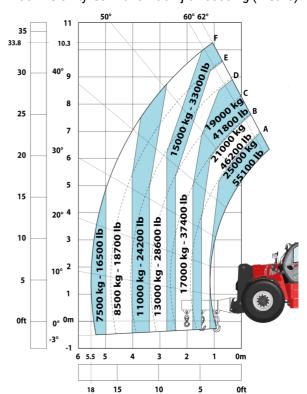

|       | JSM                                                     |

## MHT-X 11250 Mining - Dimensional drawing







## MHT-X 11250 Mining - Load chart

### Machine on tyres with forks LC 900 mm Metric



## Machine on tyres with forks LC 1200 mm Metric



Machine on tyres with winch 25000 kg (Metric)



Machine on tyres with 3-hook jib 25000 kg (Metric)



Machine on tyres with underground mining platform (Metric)







## Machine on tyres with cylinder handler CH 10 (Metric)



## **Mining Specifications**

| Lifting function  Clamp predisposition (controls from cabin)  Working platform predisposition with remote control  Lighting  Brake Lights ON When Park Brake ON  Flat Led Rotating Beacon  LED Flashing Lights On Cabin (Marker Lights)  LED work lights on the boom (x2)  LED work lights on cab (x4:2 front + 2 rear)  Motorization/Power  Exhaust fume purification system  Hydraulic hose sleeve burst protection  Radiator safety cap  Operator station |
|------------------------------------------------------------------------------------------------------------------------------------------------------------------------------------------------