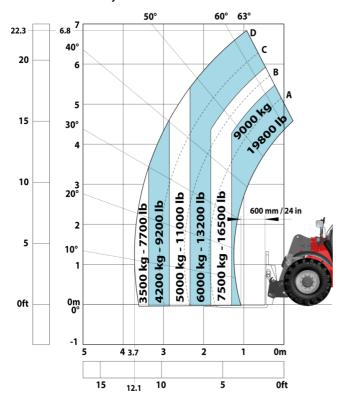

| Str      | ndard EN 15000 - ROPS - FOPS level 2 cab   |

# MHT-X 790 Mining - Dimensional drawing







### MHT-X 790 Mining - Load chart

### Machine on tyres with forks LC 600 mm Metric



#### Machine on tyres with winch 9000 kg (Metric)



### Machine on tyres with 3-hook jib 9000 kg (Metric)



#### Machine on tyres with platform Metric



Machine on tyres with underground mining platform (Metric)



Machine on tyres with tyre handler TH 35 (Metric)



Machine on tyres with tyre handler TH 49 (Metric)

Machine on tyres with tyre handler TH 51 (Metric)



Machine on tyres with cylinder handler CH 4 (Metric)



# **Mining Specifications**

|                                                        | MHT-X 790 Mining |
|--------------------------------------------------------|------------------|
| Lifting function                                       |                  |
| Clamp predisposition (controls from cabin)             | S                |
| Comfort Ride Control (CR