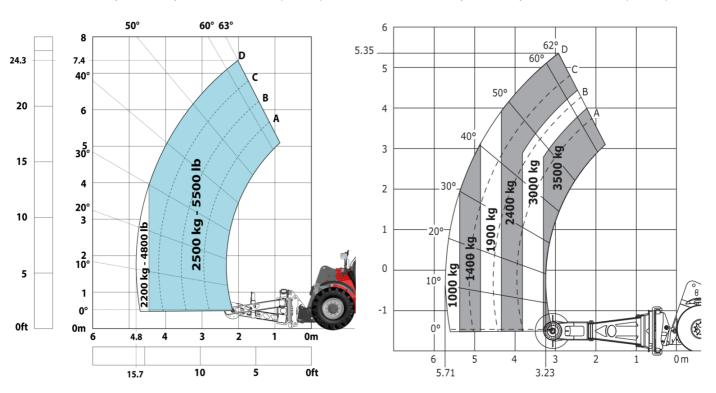

| Str      | ndard EN 15000 - ROPS - FOPS level 2 cab   |

# MHT-X 790 Mining - Dimensional drawing







### MHT-X 790 Mining - Load chart

### Machine on tyres with forks LC 600 mm Metric



#### Machine on tyres with winch 9000 kg (Metric)



### Machine on tyres with 3-hook jib 9000 kg (Metric)



#### Machine on tyres with platform Metric



Machine on tyres with underground mining platform (Metric)



Machine on tyres with tyre handler TH 35 (Metric)



Machine on tyres with tyre handler TH 49 (Metric)

Machine on tyres with tyre handler TH 51 (Metric)



Machine on tyres with cylinder handler CH 4 (Metric)



# **Mining Specifications**

|                                                        | MHT-X 790 Mining |
|--------------------------------------------------------|------------------|
| Lifting function                                       |                  |
| Clamp predisposition (controls from cabin)             | S                |
| Comfort Ride Control (CRC) boom suspension             | 0                |
| Working platform predisposition with remote control    | 0                |
| Lighting                                               |                  |
| Brake Lights ON When Park Brake ON                     | S                |
| Flat Led Rotating Beacon                               | S                |
| LED Flash