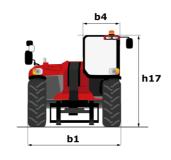

| Str      | ndard EN 15000 - ROPS - FOPS level 2 cab   |

# MHT-X 790 Mining - Dimensional drawing







### MHT-X 790 Mining - Load chart

### Machine on tyres with forks LC 600 mm Metric



#### Machine on tyres with winch 9000 kg (Metric)



### Machine on tyres with 3-hook jib 9000 kg (Metric)



#### Machine on tyres with platform Metric



Machine on tyres with underground mining platform (Metric)



Machine on tyres with tyre handler TH 35 (Metric)



Machine on tyres with tyre handler TH 49 (Metric)

Machine on tyres with tyre handler TH 51 (Metric)



Machine on tyres with cylinder handler CH 4 (Metric)



# **Mining Specifications**

|                                                        | MHT-X 790 Mining |
|--------------------------------------------------------|------------------|
| Lifting function                                       |                  |
| Clamp predisp