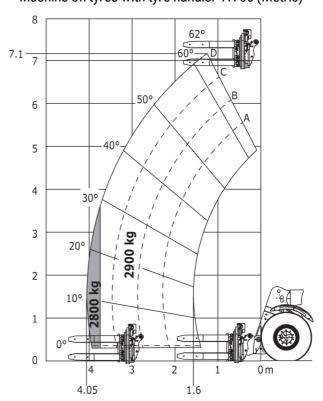

| Str      | ndard EN 15000 - ROPS - FOPS level 2 cab   |

# MHT-X 790 Mining - Dimensional drawing







### MHT-X 790 Mining - Load chart

### Machine on tyres with forks LC 600 mm Metric



#### Machine on tyres with winch 9000 kg (Metric)



### Machine on tyres with 3-hook jib 9000 kg (Metric)



#### Machine on tyres with platform Metric



Machine on tyres with underground mining platform (Metric)



Machine on tyres with tyre handler TH 35 (Metric)



Machine on tyres with tyre handler TH 49 (Metric)

Machine on tyres with tyre handler TH 51 (Metric)



Machine on tyres with cylinder handler CH 4 (Metric)



# **Mining Specifications**

|                                                        | MHT-X 790 Mining |
|--------------------------------------------------------|------------------|
| Lifting function                                       |                  |
| Clamp predisposition (controls from cabin)             | S                |
| Comfort Ride Control (CRC) boom suspension             | 0                |
| Working platform predisposition with remote control    | 0                |
| Lighting                                               |                  |
| Brake Lights ON When Park Brake ON                     | S