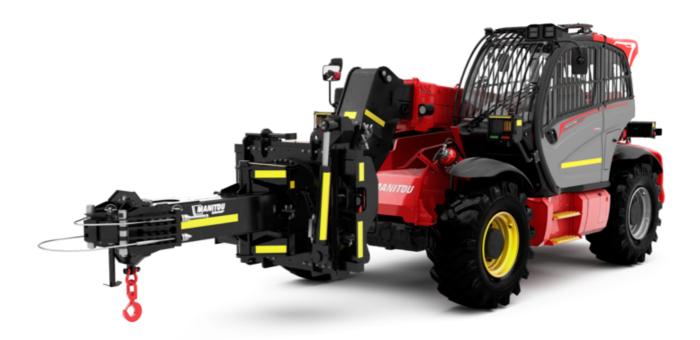

Technical sheet:

# MHT-X 790 MINING





| Capacities