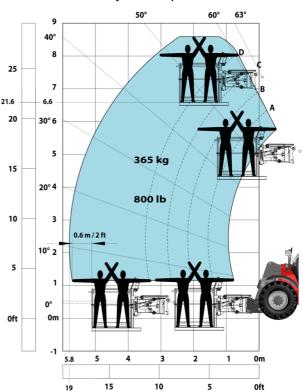

| Str      | ndard EN 15000 - ROPS - FOPS level 2 cab   |

# MHT-X 790 Mining - Dimensional drawing







### MHT-X 790 Mining - Load chart

### Machine on tyres with forks LC 600 mm Metric



#### Machine on tyres with winch 9000 kg (Metric)



### Machine on tyres with 3-hook jib 9000 kg (Metric)



#### Machine on tyres with platform Metric



Machine on tyres with underground mining platform (Metric)



Machine on tyres with tyre handler TH 35 (Metric)



Machine on tyres with tyre handler TH 49 (Metric)

Machine on tyres with tyre handler TH 51 (Metric)



Machine on tyres with cylinder handler CH 4 (Metric)



# **Mining Specifications**

|                                                        | MHT-X 790 Mining |
|--------------------------------------------------------|------------------|
| Lifting function                                       |                  |
| Clamp predisposition (controls from cabin)             | S                |
| Comfort Ride Control (CRC) boom suspension             | 0                |
| Working platform predisposition with remote control    | 0                |
| Lighting