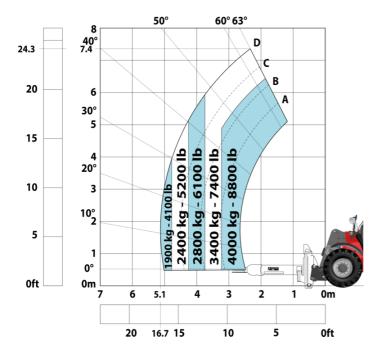

| Str      | ndard EN 15000 - ROPS - FOPS level 2 cab   |

# MHT-X 790 Mining - Dimensional drawing







### MHT-X 790 Mining - Load chart

### Machine on tyres with forks LC 600 mm Metric



#### Machine on tyres with winch 9000 kg (Metric)



### Machine on tyres with 3-hook jib 9000 kg (Metric)



#### Machine on tyres with platform Metric



Machine on tyres with underground mining platform (Metric)



Machine on tyres with tyre handler TH 35 (Metric)



Machine on tyres with tyre handler TH 49 (Metric)

Machine on tyres with tyre handler TH 51 (Metric)



Machine on tyres with cylinder handler CH 4 (Metric)



# **Mining Specifications**

|                                                        | MHT-X 790 Mining |
|--------------------------------------------------------|------------------|
| Lifting function                                       |                  |
| Clamp predisposition (controls from cabin)             | S                |
| Comfort Ride Control (CRC) boom suspension             | 0                |
| Working platform predisposition with remote control    | 0                |
| Lighting                                               |                  |
| Brake Lights ON When Park Brake ON                     | S                |
| Flat Led Rotating Beacon                               | S                |
| LED Flashing Lights On Cabin (Marker Lights)           | S