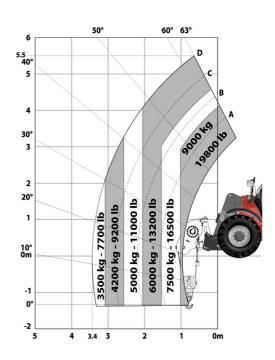

| Str      | ndard EN 15000 - ROPS - FOPS level 2 cab   |

# MHT-X 790 Mining - Dimensional drawing







### MHT-X 790 Mining - Load chart

### Machine on tyres with forks LC 600 mm Metric



#### Machine on tyres with winch 9000 kg (Metric)



### Machine on tyres with 3-hook jib 9000 kg (Metric)



#### Machine on tyres with platform Metric



Machine on tyres with underground mining platform (Metric)



Machine on tyres with tyre handler TH 35 (Metric)



Machine on tyres with tyre handler TH 49 (Metric)

Machine on tyres with tyre handler TH 51 (Metric)



Machine on tyres with cylinder handler CH 4 (Metric)



# **Mining Specifications**

|                                                        | MHT-X 790 Mining |
|--------------------------------------------------------|------------------|
| Lifting function                                       |                  |
| Clamp predisposition (controls from cabin)             | S                |
| Comfort Ride Control (CRC) boom suspension             | 0                |
|