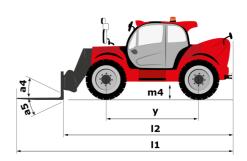

| Str      | ndard EN 15000 - ROPS - FOPS level 2 cab   |

# MHT-X 790 Mining - Dimensional drawing







### MHT-X 790 Mining - Load chart

### Machine on tyres with forks LC 600 mm Metric



#### Machine on tyres with winch 9000 kg (Metric)



### Machine on tyres with 3-hook jib 9000 kg (Metric)



#### Machine on tyres with platform Metric



Machine on tyres with underground mining platform (Metric)



Machine on tyres with tyre handler TH 35 (Metric)



Machine on tyres with tyre handler TH 49 (Metric)

Machine on tyres with tyre handler TH 51 (Metric)



Machine on tyres with cylinder handler CH 4 (Metric)



# **Mining Specifications**

|                                                        | MHT-X 790 Mining |
|--------------------------------------------------------|------------------|
| Lifting function                                       |                  |
| Clamp predispos