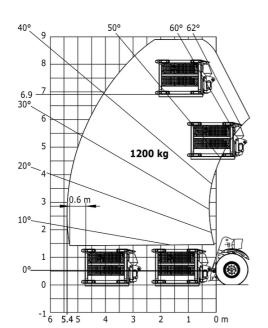

| Str      | ndard EN 15000 - ROPS - FOPS level 2 cab   |

# MHT-X 790 Mining - Dimensional drawing







### MHT-X 790 Mining - Load chart

### Machine on tyres with forks LC 600 mm Metric



#### Machine on tyres with winch 9000 kg (Metric)



### Machine on tyres with 3-hook jib 9000 kg (Metric)



#### Machine on tyres with platform Metric



Machine on tyres with underground mining platform (Metric)



Machine on tyres with tyre handler TH 35 (Metric)



Machine on tyres with tyre handler TH 49 (Metric)

Machine on tyres with tyre handler TH 51 (Metric)



Machine on tyres with cylinder handler CH 4 (Metric)



# **Mining Specifications**

|                                                        | MHT-X 790 Mining |
|--------------------------------------------------------|------------------|
| Lifting function                                       |                  |
| Clamp predisposition (controls from cabin)             | S                |
| Comfort Ride Control (CRC) boom suspension             | 0                |
| Working platform predisposition with remote control    | 0                |
| Lighting                                               |                  |
| Brake Li