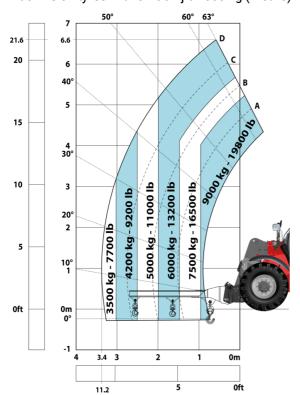

| Str      | ndard EN 15000 - ROPS - FOPS level 2 cab   |

# MHT-X 790 Mining - Dimensional drawing







### MHT-X 790 Mining - Load chart

### Machine on tyres with forks LC 600 mm Metric



#### Machine on tyres with winch 9000 kg (Metric)



### Machine on tyres with 3-hook jib 9000 kg (Metric)



#### Machine on tyres with platform Metric



Machine on tyres with underground mining platform (Metric)



Machine on tyres with tyre handler TH 35 (Metric)



Machine on tyres with tyre handler TH 49 (Metric)

Machine on tyres with tyre handler TH 51 (Metric)



Machine on tyres with cylinder handler CH 4 (Metric)



# **Mining Specifications**

|                                                        | MHT-X 790 Mining |
|--------------------------------------------------------|------------------|
| Lifting function                                       |                  |
| Clamp predisposition (controls from cabin)             | S                |
| Comfort Ride Control (CRC) boom suspension             | 0                |
| Working platform predisposition with remote control    |