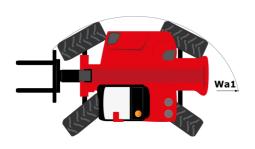

| Str      | ndard EN 15000 - ROPS - FOPS level 2 cab   |

# MHT-X 790 Mining - Dimensional drawing







### MHT-X 790 Mining - Load chart

### Machine on tyres with forks LC 600 mm Metric



#### Machine on tyres with winch 9000 kg (Metric)



### Machine on tyres with 3-hook jib 9000 kg (Metric)



#### Machine on tyres with platform Metric



Machine on tyres with underground mining platform (Metric)



Machine on tyres with tyre handler TH 35 (Metric)



Machine on tyres with tyre handler TH 49 (Metric)

Machine on tyres with tyre handler TH 51 (Metric)



Machine on tyres with cylinder handler CH 4 (Metric)



# **Mining Specifications**

|                                                        | MHT-X 790 Mining |
|--------------------------------------------------------|------------------|
| Lifting function                                       |                  |
| Clamp predi