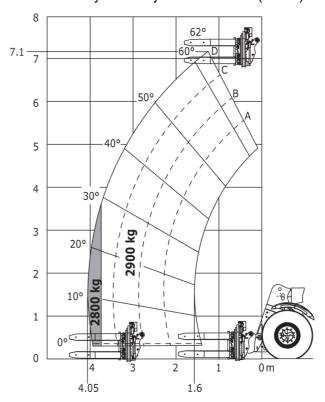

|          | Standard EN 15000 - ROPS - FOPS level 2 cab     |

## MHT-X 790 Mining - Dimensional drawing







## MHT-X 790 Mining - Load chart

## Machine on tyres with forks LC 600 mm Metric



## Machine on tyres with winch 9000 kg (Metric)



Machine on tyres with 3-hook jib 9000 kg (Metric)



## Machine on tyres with platform Metric



Machine on tyres with underground mining platform (Metric)



Machine on tyres with tyre handler TH 35 (Metric)



Machine on tyres with tyre handler TH 49 (Metric)

Machine on tyres with tyre handler TH 51 (Metric)



Machine on tyres with cylinder handler CH 4 (Metric)



## **Mining Specifications**

|                                                        | MHT-X 790 Mining |
|--------------------------------------------------------|------------------|
| Lifting function                                       |                  |
| Clamp predisposition (controls from cabin)             | S                |
| Comfort Ride Control (CRC) boom suspension             | 0                |
| Working platform predisposition with remote control    | 0                |
| Lighting                                               |                  |
| Brake Lights ON When Park Brake ON                     | S