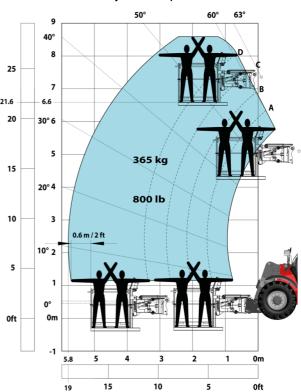

|          | Standard EN 15000 - ROPS - FOPS level 2 cab     |

## MHT-X 790 Mining - Dimensional drawing







## MHT-X 790 Mining - Load chart

## Machine on tyres with forks LC 600 mm Metric



## Machine on tyres with winch 9000 kg (Metric)



Machine on tyres with 3-hook jib 9000 kg (Metric)



## Machine on tyres with platform Metric



Machine on tyres with underground mining platform (Metric)



Machine on tyres with tyre handler TH 35 (Metric)



Machine on tyres with tyre handler TH 49 (Metric)

Machine on tyres with tyre handler TH 51 (Metric)



Machine on tyres with cylinder handler CH 4 (Metric)



## **Mining Specifications**

|                                                        | MHT-X 790 Mining |
|--------------------------------------------------------|------------------|
| Lifting function                                       |                  |
| Clamp predisposition (controls from cabin)             | S                |
| Comfort Ride Control (CRC) boom suspension             | 0                |
| Working platform predisposition with remote control    | 0                |
| Lighting