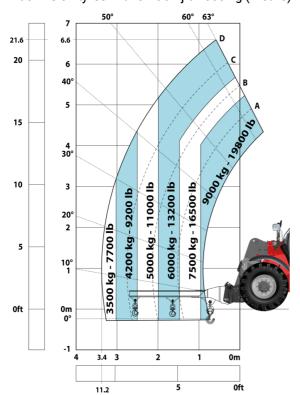

|          | Standard EN 15000 - ROPS - FOPS level 2 cab     |

## MHT-X 790 Mining - Dimensional drawing







## MHT-X 790 Mining - Load chart

## Machine on tyres with forks LC 600 mm Metric



## Machine on tyres with winch 9000 kg (Metric)



Machine on tyres with 3-hook jib 9000 kg (Metric)



## Machine on tyres with platform Metric



Machine on tyres with underground mining platform (Metric)



Machine on tyres with tyre handler TH 35 (Metric)



Machine on tyres with tyre handler TH 49 (Metric)

Machine on tyres with tyre handler TH 51 (Metric)



Machine on tyres with cylinder handler CH 4 (Metric)



## **Mining Specifications**

|                                                        | MHT-X 790 Mining |
|--------------------------------------------------------|------------------|
| Lifting function                                       |                  |
| Clamp predisposition (controls from cabin)             | S                |
| Comfort Ride Control (CRC) boom suspension             | 0                |
| Working platform predisposition with remote control    |