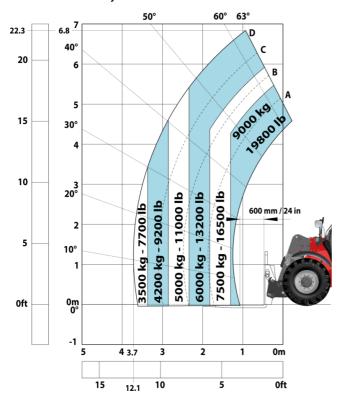

|          | Standard EN 15000 - ROPS - FOPS level 2 cab     |

## MHT-X 790 Mining - Dimensional drawing







## MHT-X 790 Mining - Load chart

## Machine on tyres with forks LC 600 mm Metric



## Machine on tyres with winch 9000 kg (Metric)



Machine on tyres with 3-hook jib 9000 kg (Metric)



## Machine on tyres with platform Metric



Machine on tyres with underground mining platform (Metric)



Machine on tyres with tyre handler TH 35 (Metric)



Machine on tyres with tyre handler TH 49 (Metric)

Machine on tyres with tyre handler TH 51 (Metric)



Machine on tyres with cylinder handler CH 4 (Metric)



## **Mining Specifications**

|                                                        | MHT-X 790 Mining |
|--------------------------------------------------------|------------------|
| Lifting function                                       |                  |
| Clamp predisposition (controls from cabin)             | S                |
| Comfort Ride Control (CRC) boom