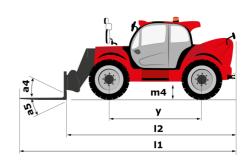

|          | Standard EN 15000 - ROPS - FOPS level 2 cab     |

## MHT-X 790 Mining - Dimensional drawing







## MHT-X 790 Mining - Load chart

## Machine on tyres with forks LC 600 mm Metric



## Machine on tyres with winch 9000 kg (Metric)



Machine on tyres with 3-hook jib 9000 kg (Metric)



## Machine on tyres with platform Metric



Machine on tyres with underground mining platform (Metric)



Machine on tyres with tyre handler TH 35 (Metric)



Machine on tyres with tyre handler TH 49 (Metric)

Machine on tyres with tyre handler TH 51 (Metric)



Machine on tyres with cylinder handler CH 4 (Metric)



## **Mining Specifications**

|                                                        | MHT-X 790 Mining |
|--------------------------------------------------------|------------------|
| Lifting function                                       |                  |
| Clamp predisposition (co