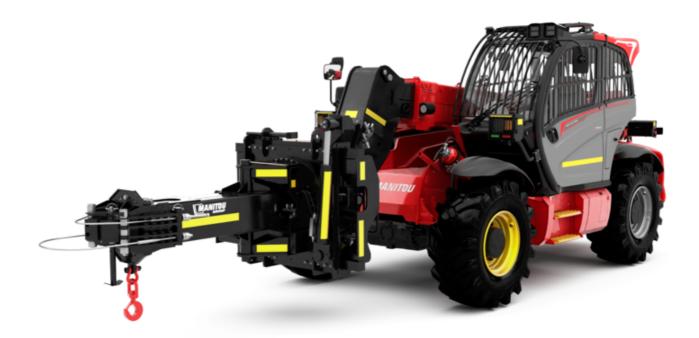

Technical sheet:

# MHT-X 790 MINING





| Capacities