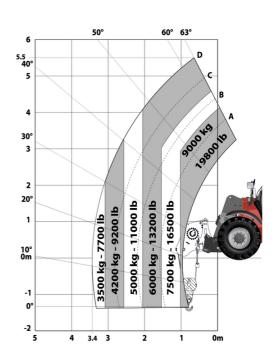

|          | Standard EN 15000 - ROPS - FOPS level 2 cab     |

## MHT-X 790 Mining - Dimensional drawing







## MHT-X 790 Mining - Load chart

## Machine on tyres with forks LC 600 mm Metric



## Machine on tyres with winch 9000 kg (Metric)



Machine on tyres with 3-hook jib 9000 kg (Metric)



## Machine on tyres with platform Metric



Machine on tyres with underground mining platform (Metric)



Machine on tyres with tyre handler TH 35 (Metric)



Machine on tyres with tyre handler TH 49 (Metric)

Machine on tyres with tyre handler TH 51 (Metric)



Machine on tyres with cylinder handler CH 4 (Metric)



## **Mining Specifications**

|                                                        | MHT-X 790 Mining |
|--------------------------------------------------------|------------------|
| Lifting function                                       |                  |
| Clamp predisposition (controls from cabin)             | S                |
| Comfort Ride Control (CRC) boom suspension             | 0                |
| Work