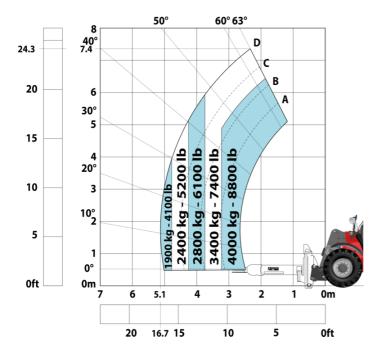

|          | Standard EN 15000 - ROPS - FOPS level 2 cab     |

## MHT-X 790 Mining - Dimensional drawing







## MHT-X 790 Mining - Load chart

## Machine on tyres with forks LC 600 mm Metric



## Machine on tyres with winch 9000 kg (Metric)



Machine on tyres with 3-hook jib 9000 kg (Metric)



## Machine on tyres with platform Metric



Machine on tyres with underground mining platform (Metric)



Machine on tyres with tyre handler TH 35 (Metric)



Machine on tyres with tyre handler TH 49 (Metric)

Machine on tyres with tyre handler TH 51 (Metric)



Machine on tyres with cylinder handler CH 4 (Metric)



## **Mining Specifications**

|                                                        | MHT-X 790 Mining |
|--------------------------------------------------------|------------------|
| Lifting function                                       |                  |
| Clamp predisposition (controls from cabin)             | S                |
| Comfort Ride Control (CRC) boom suspension             | 0                |
| Working platform predisposition with remote control    | 0                |
| Lighting                                               |                  |
| Brake Lights ON When Park Brake ON                     | S                |
| Flat Led Rotating Beacon                               | S                |
| LED Flashing Lights On Cabin (Marker Lights)           | S