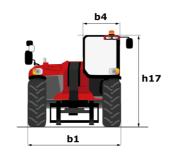

|          | Standard EN 15000 - ROPS - FOPS level 2 cab     |

## MHT-X 790 Mining - Dimensional drawing







## MHT-X 790 Mining - Load chart

## Machine on tyres with forks LC 600 mm Metric



## Machine on tyres with winch 9000 kg (Metric)



Machine on tyres with 3-hook jib 9000 kg (Metric)



## Machine on tyres with platform Metric



Machine on tyres with underground mining platform (Metric)



Machine on tyres with tyre handler TH 35 (Metric)



Machine on tyres with tyre handler TH 49 (Metric)

Machine on tyres with tyre handler TH 51 (Metric)



Machine on tyres with cylinder handler CH 4 (Metric)



## **Mining Specifications**

|                                                        | MHT-X 790 Mining |
|--------------------------------------------------------|------------------|
| Lifting function                                       |                  |
| Clamp predisposition (