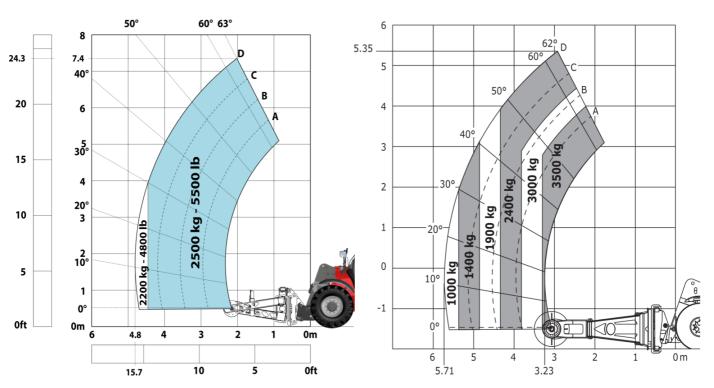

|          | Standard EN 15000 - ROPS - FOPS level 2 cab     |

## MHT-X 790 Mining - Dimensional drawing







## MHT-X 790 Mining - Load chart

## Machine on tyres with forks LC 600 mm Metric



## Machine on tyres with winch 9000 kg (Metric)



Machine on tyres with 3-hook jib 9000 kg (Metric)



## Machine on tyres with platform Metric



Machine on tyres with underground mining platform (Metric)



Machine on tyres with tyre handler TH 35 (Metric)



Machine on tyres with tyre handler TH 49 (Metric)

Machine on tyres with tyre handler TH 51 (Metric)



Machine on tyres with cylinder handler CH 4 (Metric)



## **Mining Specifications**

|                                                        | MHT-X 790 Mining |
|--------------------------------------------------------|------------------|
| Lifting function                                       |                  |
| Clamp predisposition (controls from cabin)             | S                |
| Comfort Ride Control (CRC) boom suspension             | 0                |
| Working platform predisposition with remote control    | 0                |
| Lighting                                               |                  |
| Brake Lights ON When Park Brake ON                     | S                |
| Flat Led Rotating Beacon                               | S                |
| LED Flas