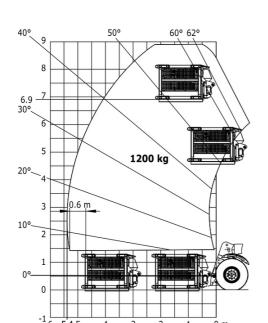

|          | Standard EN 15000 - ROPS - FOPS level 2 cab     |

## MHT-X 790 Mining - Dimensional drawing







## MHT-X 790 Mining - Load chart

## Machine on tyres with forks LC 600 mm Metric



## Machine on tyres with winch 9000 kg (Metric)



Machine on tyres with 3-hook jib 9000 kg (Metric)



## Machine on tyres with platform Metric



Machine on tyres with underground mining platform (Metric)



Machine on tyres with tyre handler TH 35 (Metric)



Machine on tyres with tyre handler TH 49 (Metric)

Machine on tyres with tyre handler TH 51 (Metric)



Machine on tyres with cylinder handler CH 4 (Metric)



## **Mining Specifications**

|                                                        | MHT-X 790 Mining |
|--------------------------------------------------------|------------------|
| Lifting function                                       |                  |
| Clamp predisposition (controls from cabin)             | S                |
| Comfort Ride Control (CRC) boom suspension             | 0                |
| Working platform predisposition with remote control    | 0                |
| Lighting                                               |                  |
| Brake L