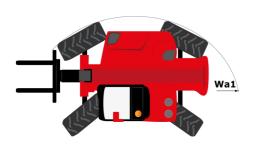

|          | Standard EN 15000 - ROPS - FOPS level 2 cab     |

## MHT-X 790 Mining - Dimensional drawing







## MHT-X 790 Mining - Load chart

## Machine on tyres with forks LC 600 mm Metric



## Machine on tyres with winch 9000 kg (Metric)



Machine on tyres with 3-hook jib 9000 kg (Metric)



## Machine on tyres with platform Metric



Machine on tyres with underground mining platform (Metric)



Machine on tyres with tyre handler TH 35 (Metric)



Machine on tyres with tyre handler TH 49 (Metric)

Machine on tyres with tyre handler TH 51 (Metric)



Machine on tyres with cylinder handler CH 4 (Metric)



## **Mining Specifications**

|                                                        | MHT-X 790 Mining |
|--------------------------------------------------------|------------------|
| Lifting function                                       |                  |
| Clamp predisposition