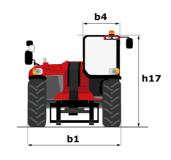

# MHT-X 790 MINING

| Capacities                                                                                                      | Metric                       |                    |  |
|-----------------------------------------------------------------------------------------------------------------|------------------------------|--------------------|--|
| Max. capacity                                                                                                   | 9000 kg                      |                    |  |
| oad center of gravity                                                                                           | c 600 mm                     |                    |  |
| Max. lifting height                                                                                             | 6.80 m                       |                    |  |
| Max. outreach                                                                                                   | 3.70 m                       |                    |  |
| Weight and dimensions                                                                                           |                              |                    |  |
| Inladen weight (with forks)                                                                                     | 13160 kg                     |                    |  |
| Ground clearance                                                                                                | m4 0.44 m                    |                    |  |
| Wheelbase                                                                                                       | y 2.87 m                     |                    |  |
| ength to face of forks                                                                                          | 12 5.21 m                    |                    |  |
| Overall width                                                                                                   | b1 2.47 m                    |                    |  |
| Overall height                                                                                                  | h17 2.50 m                   |                    |  |
| Overall cab width                                                                                               | b4 0.93 m                    |                    |  |
|                                                                                                                 |                              |                    |  |
| Filt-down angle                                                                                                 | a5 125°                      |                    |  |
| Filt-up angle                                                                                                   | a4 12 °                      |                    |  |
| external turning radius (over tyres)                                                                            | Wa1 4.89 m                   |                    |  |
| Forks length / width / section                                                                                  | I / e / s 1200 mm x 200 mm   | / 60 mm            |  |
| Wheels                                                                                                          |                              |                    |  |
| Standard tires                                                                                                  | 445/65 R22,                  | 5                  |  |
| Number of front wheels / rear wheels                                                                            | 2/2                          |                    |  |
| Steering wheels (front / rear)                                                                                  | 2/2                          |                    |  |
| Drive wheels (front / rear)                                                                                     | 2/2                          |                    |  |
| Steering mode                                                                                                   | 2 wheel steer, 4 wheel st    | eer, Crab mode     |  |
| Engine |                              |                    |  |
| Engine brand                                                                                                    | John Deere                   |                    |  |
| Engine norm                                                                                                     | Stage IIIA                   |                    |  |
| Number of cylinders / Capacity of cylinders                                                                     | 4 - 4567 cm                  | 3                  |  |
| .C. Engine power rating / Power                                                                                 | 143 Hp / 105                 | 143 Hp / 105 kW    |  |
| Max. torque / Engine rotation                                                                                   | 602 Nm@1500                  | rpm                |  |
| Engine cooling system                                                                                           | Water                        |                    |  |
| Battery voltage                                                                                                 | 12 V                         |                    |  |
| Drawbar pull                                                                                                    |                              | 10905 daN          |  |
| Transmission                                                                                                    |                              |                    |  |
| Transmission type                                                                                               | Hydrostatio                  |                    |  |
| Number of gears (forward / reverse)                                                                             | 2/2                          |                    |  |
| Max. travel speed                                                                                               | 35 km/h                      |                    |  |
| Parking brake                                                                                                   | Automatic negative pa        | rking broko        |  |
| raikilig blake                                                                                                  | Oil-immersed multi-discs bra |                    |  |
| Service brake                                                                                                   | axles                        | ting on none a lea |  |
| Hydraulics                                                                                                      |                              |                    |  |
| Hydraulic pump type                                                                                             | Variable displacem           | ent pump           |  |
| Hydraulic flow - Pressure                                                                                       | 185 I/min - 270              |                    |  |
| Tank capacities                                                                                                 |                              |                    |  |
| Engine oil                                                                                                      | 13                           |                    |  |
| lydraulic oil                                                                                                   | 151 I                        |                    |  |
| Fuel tank                                                                                                       | 1651                         |                    |  |
| Noise and vibration                                                                                             | 1031                         |                    |  |
|                                                                                                                 | 70.70.40                     |                    |  |
| Noise at driving position (LpA)                                                                                 | 79.70 dB                     |                    |  |
| Noise to environment (LwA)                                                                                      | 103 dB                       |                    |  |
| /ibration on hands/arms                                                                                         | < 2.50 m/s                   |                    |  |
| Viscellaneous                                                                                                   |                              |                    |  |
| Safety / Safety cab homologation                                                                                | Standard EN 15000 - ROPS -   | FOPS level 2 cab   |  |

# MHT-X 790 Mining - Dimensional drawing