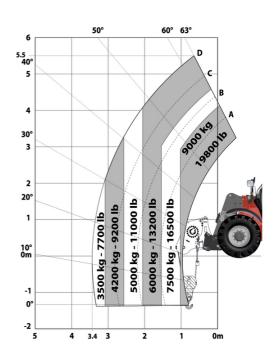

| 103 dB                       |                    |  |
| /ibration on hands/arms                                                                                         | < 2.50 m/s                   |                    |  |
| Viscellaneous                                                                                                   |                              |                    |  |
| Safety / Safety cab homologation                                                                                | Standard EN 15000 - ROPS -   | FOPS level 2 cab   |  |

# MHT-X 790 Mining - Dimensional drawing







### MHT-X 790 Mining - Load chart

### Machine on tyres with forks LC 600 mm Metric



#### Machine on tyres with winch 9000 kg (Metric)



### Machine on tyres with 3-hook jib 9000 kg (Metric)



#### Machine on tyres with platform Metric



Machine on tyres with underground mining platform (Metric)



Machine on tyres with tyre handler TH 35 (Metric)



Machine on tyres with tyre handler TH 49 (Metric)

Machine on tyres with tyre handler TH 51 (Metric)



Machine on tyres with cylinder handler CH 4 (Metric)



# **Mining Specifications**

|                                                        | MHT-X 790 Mining    |
|--------------------------------------------------------|---------------------|
| Lifting function                                       | WITT X 7 70 WITHING |
| Clamp predisposition (controls from cabin)             | S                   |
| Comfort Ride Control (CRC) boom suspension             | 0