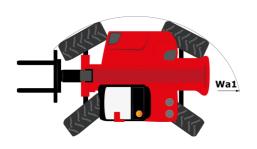

# MHT-X 790 MINING

| Capacities                                                                                                      | Metric                       |                    |  |
|-----------------------------------------------------------------------------------------------------------------|------------------------------|--------------------|--|
| Max. capacity                                                                                                   | 9000 kg                      |                    |  |
| oad center of gravity                                                                                           | c 600 mm                     |                    |  |
| Max. lifting height                                                                                             | 6.80 m                       |                    |  |
| Max. outreach                                                                                                   | 3.70 m                       |                    |  |
| Weight and dimensions                                                                                           |                              |                    |  |
| Inladen weight (with forks)                                                                                     | 13160 kg                     |                    |  |
| Ground clearance                                                                                                | m4 0.44 m                    |                    |  |
| Wheelbase                                                                                                       | y 2.87 m                     |                    |  |
| ength to face of forks                                                                                          | 12 5.21 m                    |                    |  |
| Overall width                                                                                                   | b1 2.47 m                    |                    |  |
| Overall height                                                                                                  | h17 2.50 m                   |                    |  |
| Overall cab width                                                                                               | b4 0.93 m                    |                    |  |
|                                                                                                                 |                              |                    |  |
| Filt-down angle                                                                                                 | a5 125°                      |                    |  |
| Filt-up angle                                                                                                   | a4 12 °                      |                    |  |
| external turning radius (over tyres)                                                                            | Wa1 4.89 m                   |                    |  |
| Forks length / width / section                                                                                  | I / e / s 1200 mm x 200 mm   | / 60 mm            |  |
| Wheels                                                                                                          |                              |                    |  |
| Standard tires                                                                                                  | 445/65 R22,                  | 5                  |  |
| Number of front wheels / rear wheels                                                                            | 2/2                          |                    |  |
| Steering wheels (front / rear)                                                                                  | 2/2                          |                    |  |
| Drive wheels (front / rear)                                                                                     | 2/2                          |                    |  |
| Steering mode                                                                                                   | 2 wheel steer, 4 wheel st    | eer, Crab mode     |  |
| Engine |                              |                    |  |
| Engine brand                                                                                                    | John Deere                   |                    |  |
| Engine norm                                                                                                     | Stage IIIA                   |                    |  |
| Number of cylinders / Capacity of cylinders                                                                     | 4 - 4567 cm                  | 3                  |  |
| .C. Engine power rating / Power                                                                                 | 143 Hp / 105                 | 143 Hp / 105 kW    |  |
| Max. torque / Engine rotation                                                                                   | 602 Nm@1500                  | rpm                |  |
| Engine cooling system                                                                                           | Water                        |                    |  |
| Battery voltage                                                                                                 | 12 V                         |                    |  |
| Drawbar pull                                                                                                    |                              | 10905 daN          |  |
| Transmission                                                                                                    |                              |                    |  |
| Transmission type                                                                                               | Hydrostatio                  |                    |  |
| Number of gears (forward / reverse)                                                                             | 2/2                          |                    |  |
| Max. travel speed                                                                                               | 35 km/h                      |                    |  |
| Parking brake                                                                                                   | Automatic negative pa        | rking broko        |  |
| raikilig blake                                                                                                  | Oil-immersed multi-discs bra |                    |  |
| Service brake                                                                                                   | axles                        | ting on none a lea |  |
| Hydraulics                                                                                                      |                              |                    |  |
| Hydraulic pump type                                                                                             | Variable displacem           | ent pump           |  |
| Hydraulic flow - Pressure                                                                                       | 185 I/min - 270              |                    |  |
| Tank capacities                                                                                                 |                              |                    |  |
| Engine oil                                                                                                      | 13                           |                    |  |
| lydraulic oil                                                                                                   | 151 I                        |                    |  |
| Fuel tank                                                                                                       | 1651                         |                    |  |
| Noise and vibration                                                                                             | 1031                         |                    |  |
|                                                                                                                 | 70.70.40                     |                    |  |
| Noise at driving position (LpA)                                                                                 | 79.70 dB                     |                    |  |
| Noise to environment (LwA)                                                                                      | 103 dB                       |                    |  |
| /ibration on hands/arms                                                                                         | < 2.50 m/s                   |                    |  |
| Viscellaneous                                                                                                   |                              |                    |  |
| Safety / Safety cab homologation                                                                                | Standard EN 15000 - ROPS -   | FOPS level 2 cab   |  |

# MHT-X 790 Mining - Dimensional drawing