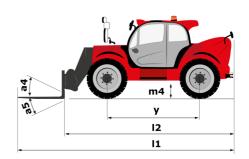

# MHT-X 790 MINING

| Capacities                                                                                                      | Metric                       |                    |  |
|-----------------------------------------------------------------------------------------------------------------|------------------------------|--------------------|--|
| Max. capacity                                                                                                   | 9000 kg                      |                    |  |
| oad center of gravity                                                                                           | c 600 mm                     |                    |  |
| Max. lifting height                                                                                             | 6.80 m                       |                    |  |
| Max. outreach                                                                                                   | 3.70 m                       |                    |  |
| Weight and dimensions                                                                                           |                              |                    |  |
| Inladen weight (with forks)                                                                                     | 13160 kg                     |                    |  |
| Ground clearance                                                                                                | m4 0.44 m                    |                    |  |
| Wheelbase                                                                                                       | y 2.87 m                     |                    |  |
| ength to face of forks                                                                                          | 12 5.21 m                    |                    |  |
| Overall width                                                                                                   | b1 2.47 m                    |                    |  |
| Overall height                                                                                                  | h17 2.50 m                   |                    |  |
| Overall cab width                                                                                               | b4 0.93 m                    |                    |  |
|                                                                                                                 |                              |                    |  |
| Filt-down angle                                                                                                 | a5 125°                      |                    |  |
| Filt-up angle                                                                                                   | a4 12 °                      |                    |  |
| external turning radius (over tyres)                                                                            | Wa1 4.89 m                   |                    |  |
| Forks length / width / section                                                                                  | I / e / s 1200 mm x 200 mm   | / 60 mm            |  |
| Wheels                                                                                                          |                              |                    |  |
| Standard tires                                                                                                  | 445/65 R22,                  | 5                  |  |
| Number of front wheels / rear wheels                                                                            | 2/2                          |                    |  |
| Steering wheels (front / rear)                                                                                  | 2/2                          |                    |  |
| Drive wheels (front / rear)                                                                                     | 2/2                          |                    |  |
| Steering mode                                                                                                   | 2 wheel steer, 4 wheel st    | eer, Crab mode     |  |
| Engine |                              |                    |  |
| Engine brand                                                                                                    | John Deere                   |                    |  |
| Engine norm                                                                                                     | Stage IIIA                   |                    |  |
| Number of cylinders / Capacity of cylinders                                                                     | 4 - 4567 cm                  | 3                  |  |
| .C. Engine power rating / Power                                                                                 | 143 Hp / 105                 | 143 Hp / 105 kW    |  |
| Max. torque / Engine rotation                                                                                   | 602 Nm@1500                  | rpm                |  |
| Engine cooling system                                                                                           | Water                        |                    |  |
| Battery voltage                                                                                                 | 12 V                         |                    |  |
| Drawbar pull                                                                                                    |                              | 10905 daN          |  |
| Transmission                                                                                                    |                              |                    |  |
| Transmission type                                                                                               | Hydrostatio                  |                    |  |
| Number of gears (forward / reverse)                                                                             | 2/2                          |                    |  |
| Max. travel speed                                                                                               | 35 km/h                      |                    |  |
| Parking brake                                                                                                   | Automatic negative pa        | rking broko        |  |
| raikilig blake                                                                                                  | Oil-immersed multi-discs bra |                    |  |
| Service brake                                                                                                   | axles                        | ting on none a lea |  |
| Hydraulics                                                                                                      |                              |                    |  |
| Hydraulic pump type                                                                                             | Variable displacem           | ent pump           |  |
| Hydraulic flow - Pressure                                                                                       | 185 I/min - 270              |                    |  |
| Tank capacities                                                                                                 |                              |                    |  |
| Engine oil                                                                                                      | 13                           |                    |  |
| lydraulic oil                                                                                                   | 151 I                        |                    |  |
| Fuel tank                                                                                                       | 1651                         |                    |  |
| Noise and vibration                                                                                             | 1031                         |                    |  |
|                                                                                                                 | 70.70.40                     |                    |  |
| Noise at driving position (LpA)                                                                                 | 79.70 dB                     |                    |  |
| Noise to environment (LwA)                                                                                      | 103 dB                       |                    |  |
| /ibration on hands/arms                                                                                         | < 2.50 m/s                   |                    |  |
| Viscellaneous                                                                                                   |                              |                    |  |
| Safety / Safety cab homologation                                                                                | Standard EN 15000 - ROPS -   | FOPS level 2 cab   |  |

# MHT-X 790 Mining - Dimensional drawing