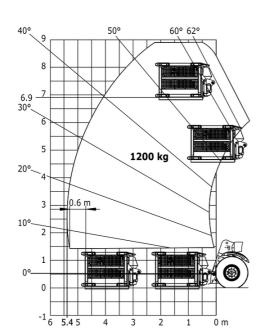

### MHT-X 790 Mining - Load chart

### Machine on tyres with forks LC 600 mm Metric