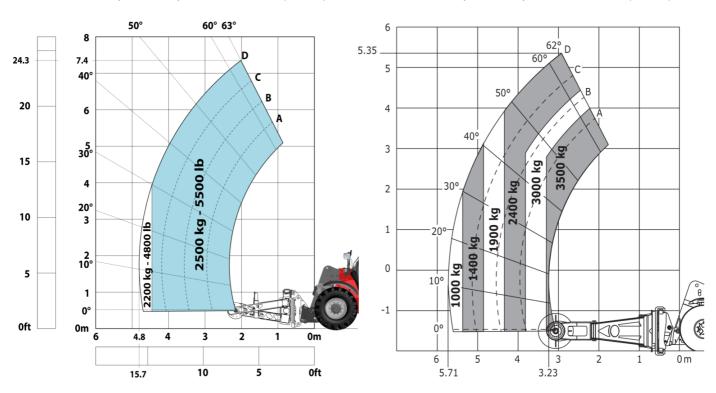

### MHT-X 790 Mining - Load chart

### Machine on tyres with forks LC 600 mm Metric