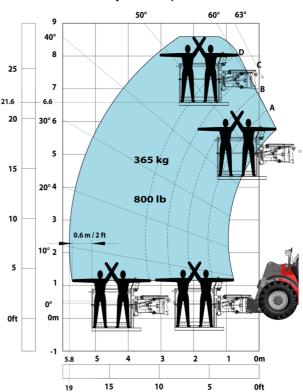

#### Machine on tyres with platform Metric

Machine on tyres with underground mining platform (Metric)

Machine on tyres with tyre handler TH 35 (Metric)

Machine on tyres with tyre handler TH 49 (Metric)

Machine on tyres with tyre handler TH 51 (Metric)