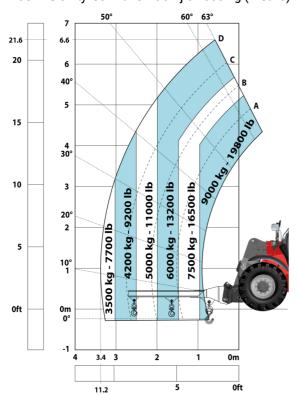

|                    |  |
| /ibration on hands/arms                                                                                         | < 2.50 m/s                   |                    |  |
| Viscellaneous                                                                                                   |                              |                    |  |
| Safety / Safety cab homologation                                                                                | Standard EN 15000 - ROPS -   | FOPS level 2 cab   |  |

# MHT-X 790 Mining - Dimensional drawing







### MHT-X 790 Mining - Load chart

### Machine on tyres with forks LC 600 mm Metric



#### Machine on tyres with winch 9000 kg (Metric)



### Machine on tyres with 3-hook jib 9000 kg (Metric)



#### Machine on tyres with platform Metric



Machine on tyres with underground mining platform (Metric)



Machine on tyres with tyre handler TH 35 (Metric)



Machine on tyres with tyre handler TH 49 (Metric)

Machine on tyres with tyre handler TH 51 (Metric)



Machine on tyres with cylinder handler CH 4 (Metric)



# **Mining Specifications**

|                                                        | MHT-X 790 Mining    |
|--------------------------------------------------------|---------------------|
| Lifting function                                       | WITT X 7 70 WITHING |
| Clamp predisposition (controls from cabin)             | S                   |
| Comfort Ride Control (CRC) boom suspension             | 0                   |
| Working platform predisposition with remo