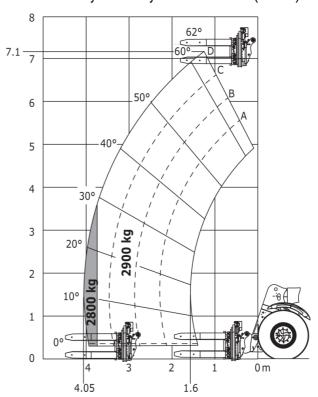

### MHT-X 790 Mining - Load chart

### Machine on tyres with forks LC 600 mm Metric