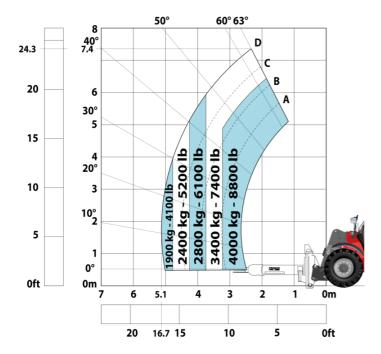

### MHT-X 790 Mining - Load chart

### Machine on tyres with forks LC 600 mm Metric