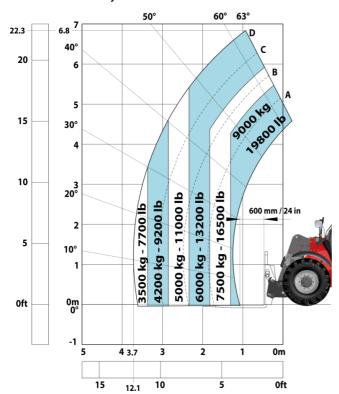

### MHT-X 790 Mining - Load chart

### Machine on tyres with forks LC 600 mm Metric