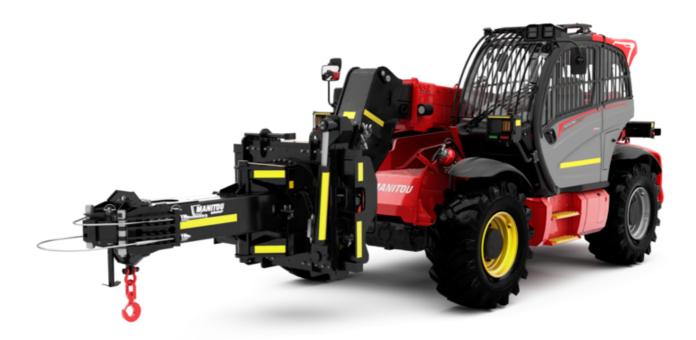

Technical sheet:

# MHT-X 790 MINING





| Capacities                                                                                                      | Metric                       |                    |  |
|-----------------------------------------------------------------------------------------------------------------|------------------------------|--------------------|--|
| Max. capacity                                                                                                   | 9000 kg                      |                    |  |
| oad center of gravity                                                                                           | c 600 mm                     |                    |  |
| Max. lifting height