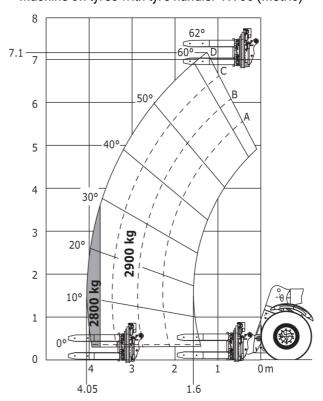

< 2.50 m/s²                            |            |
| Miscellaneous                                                                                                   |                                        |            |
| Safety / Safety cab homologation                                                                                | Standard EN 15000 - ROPS - FOPS lev    | ei 2 cab   |

# MHT-X 790 Mining - Dimensional drawing







### MHT-X 790 Mining - Load chart

### Machine on tyres with forks LC 600 mm Metric



#### Machine on tyres with winch 9000 kg (Metric)



### Machine on tyres with 3-hook jib 9000 kg (Metric)



#### Machine on tyres with platform Metric



Machine on tyres with underground mining platform (Metric)



Machine on tyres with tyre handler TH 35 (Metric)



Machine on tyres with tyre handler TH 49 (Metric)

Machine on tyres with tyre handler TH 51 (Metric)



Machine on tyres with cylinder handler CH 4 (Metric)



# **Mining Specifications**

| Lifting function Clamp predisposition (controls from cabin) S Comfort Ride Control (CRC) boom suspension O Working platform predisposition with remote control Lighting Brake Lights ON When Park Brake ON Flat Led Rotating Beacon LED Flashing Lights On Cabin (Marker Lights) S LED tramming lights LED work lights on the boom (x2) LED working lights on cab (x4 : 2 front + 2 rear) Motorization/Power Exhaust furne purification system Hydraulic hose sleeve burst protection Radiator safety cap Operator station Roof and Windshield Guard Other options Battery + Starter Isolators + Jump Start Receptacle Secondar