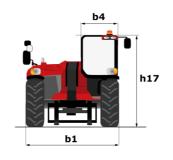

# MHT-X 790 MINING

| Capacities                                                                                                      | Metric                                 |            |
|-----------------------------------------------------------------------------------------------------------------|----------------------------------------|------------|
| Max. capacity                                                                                                   | 9000 kg                                |            |
| oad center of gravity                                                                                           | c 600 mm                               |            |
| Max. lifting height                                                                                             | 6.80 m                                 |            |
| Max. outreach                                                                                                   | 3.70 m                                 |            |
| Weight and dimensions                                                                                           |                                        |            |
| Jnladen weight (with forks)                                                                                     | 13160 kg                               |            |
| Ground clearance                                                                                                | m4 0.44 m                              |            |
| Vheelbase                                                                                                       | y 2.87 m                               |            |
| ength to face of forks                                                                                          | 12 5.21 m                              |            |
| Overall width                                                                                                   | b1 2.47 m                              |            |
| Overall height                                                                                                  | h17 2.50 m                             |            |
| Overall cab width                                                                                               | b4 0.93 m                              |            |
|                                                                                                                 |                                        |            |
| Filt-down angle                                                                                                 | a5 125 °                               |            |
| Filt-up angle                                                                                                   | a4 12 °                                |            |
| External turning radius (over tyres)                                                                            | Wa1 4.89 m                             |            |
| Forks length / width / section                                                                                  | I / e / s 1200 mm x 200 mm / 60 mm     |            |
| Wheels                                                                                                          |                                        |            |
| Standard tires                                                                                                  | 445/65 R22,5                           |            |
| Number of front wheels / rear wheels                                                                            | 2/2                                    |            |
| Steering wheels (front / rear)                                                                                  | 2/2                                    |            |
| Drive wheels (front / rear)                                                                                     | 2/2                                    |            |
| Steering mode                                                                                                   | 2 wheel steer, 4 wheel steer, Crab     | mode       |
| Engine |                                        |            |
| Engine brand                                                                                                    | John Deere                             |            |
| Engine norm                                                                                                     | Stage IIIA                             |            |
| Number of cylinders / Capacity of cylinders                                                                     | 4 - 4567 cm³                           |            |
| .C. Engine power rating / Power                                                                                 | 143 Hp / 105 kW                        |            |
| Max. torque / Engine rotation                                                                                   | 602 Nm@1500 rpm                        |            |
| Engine cooling system                                                                                           | Water                                  |            |
| Battery voltage                                                                                                 | 12 V                                   |            |
| Drawbar pull                                                                                                    | 10905 daN                              |            |
| Transmission                                                                                                    |                                        |            |
| Transmission type                                                                                               | Hydrostatic                            |            |
| Number of gears (forward / reverse)                                                                             | 2/2                                    |            |
| Max. travel speed                                                                                               | 35 km/h                                |            |
| Parking brake                                                                                                   | Automatic negative parking bra         | ko         |
| raikilig blake                                                                                                  | Oil-immersed multi-discs braking on fi |            |
| Service brake                                                                                                   | axles                                  | uiit a lea |
| Hydraulics                                                                                                      |                                        |            |
| Hydraulic pump type                                                                                             | Variable displacement pump             |            |
| Hydraulic flow - Pressure                                                                                       | 185 l/min - 270 bar                    |            |
| Fank capacities                                                                                                 |                                        |            |
| Engine oil                                                                                                      | 13                                     |            |
| Hydraulic oil                                                                                                   | 151                                    |            |
| Fuel tank                                                                                                       | 165 I                                  |            |
| Voise and vibration                                                                                             | 1031                                   |            |
|                                                                                                                 | 79.70 dB                               |            |
| Noise at driving position (LpA)                                                                                 |                                        |            |
| Noise to environment (LwA)                                                                                      | 103 dB                                 |            |
| Vibration on hands/arms                                                                                         | < 2.50 m/s²                            |            |
| Miscellaneous                                                                                                   |                                        |            |
| Safety / Safety cab homologation                                                                                | Standard EN 15000 - ROPS - FOPS lev    | ei 2 cab   |

# MHT-X 790 Mining - Dimensional drawing