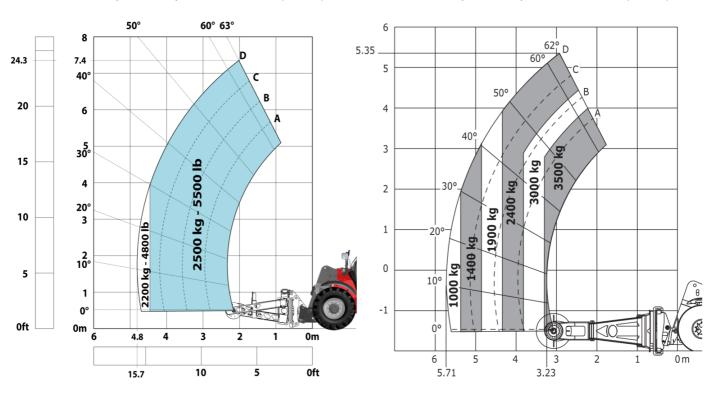

|                                        |            |
| Safety / Safety cab homologation                                                                                | Standard EN 15000 - ROPS - FOPS lev    | ei 2 cab   |

# MHT-X 790 Mining - Dimensional drawing







### MHT-X 790 Mining - Load chart

### Machine on tyres with forks LC 600 mm Metric



#### Machine on tyres with winch 9000 kg (Metric)



### Machine on tyres with 3-hook jib 9000 kg (Metric)



#### Machine on tyres with platform Metric



Machine on tyres with underground mining platform (Metric)



Machine on tyres with tyre handler TH 35 (Metric)



Machine on tyres with tyre handler TH 49 (Metric)

Machine on tyres with tyre handler TH 51 (Metric)



Machine on tyres with cylinder handler CH 4 (Metric)



# **Mining Specifications**

| Lifting function Clamp predisposition (controls from cabin) S Comfort Ride Control (CRC) boom suspension O Working platform predisposition with remote control Lighting Brake Lights ON When Park Brake ON Flat Led Rotating Beacon LED Flashing Lights On Cabin (Marker Lights) S LED tramming lights LED work lights on the boom (x2) LED working lights on cab (x4 : 2 front + 2 rear) Motorization/Power Exhaust furne purification system Hydraulic hose sleeve burst protection Radiator safety cap Operator station Roof and Windshield Guard Other options Battery + Starter Isolators + Jump Start Receptacle Secondary functions Automatic Greasing System (AGS) - chassis + boom Security "Guardian Angel" System Level 1 S6