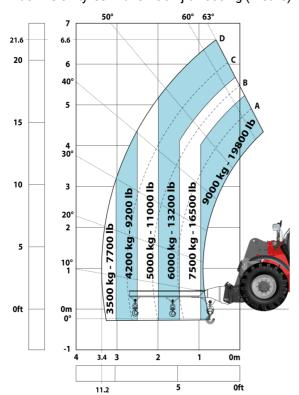

|            |
| Vibration on hands/arms                                                                                         | < 2.50 m/s²                            |            |
| Miscellaneous                                                                                                   |                                        |            |
| Safety / Safety cab homologation                                                                                | Standard EN 15000 - ROPS - FOPS lev    | ei 2 cab   |

# MHT-X 790 Mining - Dimensional drawing







### MHT-X 790 Mining - Load chart

### Machine on tyres with forks LC 600 mm Metric



#### Machine on tyres with winch 9000 kg (Metric)



### Machine on tyres with 3-hook jib 9000 kg (Metric)



#### Machine on tyres with platform Metric



Machine on tyres with underground mining platform (Metric)



Machine on tyres with tyre handler TH 35 (Metric)



Machine on tyres with tyre handler TH 49 (Metric)

Machine on tyres with tyre handler TH 51 (Metric)



Machine on tyres with cylinder handler CH 4 (Metric)



# **Mining Specifications**

| Lifting function Clamp predisposition (controls from cabin) S Comfort Ride Control (CRC) boom suspension O Working platform predisposition with remote control Lighting Brake Lights ON When Park Brake ON Flat Led Rotating Beacon LED Flashing Lights On Cabin (Marker Lights) S LED tramming lights LED work lights on the boom (x2) LED working lights on cab (x4 : 2 front + 2 rear) Motorization/Power Exhaust furne purification system Hydraulic hose