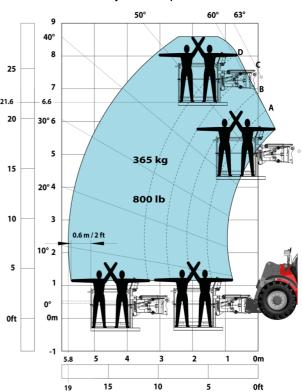

#### Machine on tyres with platform Metric

Machine on tyres with underground mining platform (Metric)

Machine on tyres with tyre handler TH 35 (Metric)

Machine on tyres with tyre handler TH 49 (Metric)

Machine on tyres with tyre handler TH 51 (Metric)