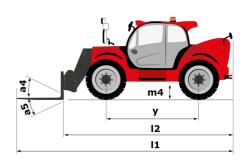

# MHT-X 790 MINING

| Capacities                                                                                                      | Metric                                 |            |
|-----------------------------------------------------------------------------------------------------------------|----------------------------------------|------------|
| Max. capacity                                                                                                   | 9000 kg                                |            |
| oad center of gravity                                                                                           | c 600 mm                               |            |
| Max. lifting height                                                                                             | 6.80 m                                 |            |
| Max. outreach                                                                                                   | 3.70 m                                 |            |
| Weight and dimensions                                                                                           |                                        |            |
| Jnladen weight (with forks)                                                                                     | 13160 kg                               |            |
| Ground clearance                                                                                                | m4 0.44 m                              |            |
| Vheelbase                                                                                                       | y 2.87 m                               |            |
| ength to face of forks                                                                                          | 12 5.21 m                              |            |
| Overall width                                                                                                   | b1 2.47 m                              |            |
| Overall height                                                                                                  | h17 2.50 m                             |            |
| Overall cab width                                                                                               | b4 0.93 m                              |            |
|                                                                                                                 |                                        |            |
| Filt-down angle                                                                                                 | a5 125 °                               |            |
| Filt-up angle                                                                                                   | a4 12 °                                |            |
| External turning radius (over tyres)                                                                            | Wa1 4.89 m                             |            |
| Forks length / width / section                                                                                  | I / e / s 1200 mm x 200 mm / 60 mm     |            |
| Wheels                                                                                                          |                                        |            |
| Standard tires                                                                                                  | 445/65 R22,5                           |            |
| Number of front wheels / rear wheels                                                                            | 2/2                                    |            |
| Steering wheels (front / rear)                                                                                  | 2/2                                    |            |
| Drive wheels (front / rear)                                                                                     | 2/2                                    |            |
| Steering mode                                                                                                   | 2 wheel steer, 4 wheel steer, Crab     | mode       |
| Engine |                                        |            |
| Engine brand                                                                                                    | John Deere                             |            |
| Engine norm                                                                                                     | Stage IIIA                             |            |
| Number of cylinders / Capacity of cylinders                                                                     | 4 - 4567 cm³                           |            |
| .C. Engine power rating / Power                                                                                 | 143 Hp / 105 kW                        |            |
| Max. torque / Engine rotation                                                                                   | 602 Nm@1500 rpm                        |            |
| Engine cooling system                                                                                           | Water                                  |            |
| Battery voltage                                                                                                 | 12 V                                   |            |
| Drawbar pull                                                                                                    | 10905 daN                              |            |
| Transmission                                                                                                    |                                        |            |
| Transmission type                                                                                               | Hydrostatic                            |            |
| Number of gears (forward / reverse)                                                                             | 2/2                                    |            |
| Max. travel speed                                                                                               | 35 km/h                                |            |
| Parking brake                                                                                                   | Automatic negative parking bra         | ko         |
| raikilig blake                                                                                                  | Oil-immersed multi-discs braking on fi |            |
| Service brake                                                                                                   | axles                                  | uiit a lea |
| Hydraulics                                                                                                      |                                        |            |
| Hydraulic pump type                                                                                             | Variable displacement pump             |            |
| Hydraulic flow - Pressure                                                                                       | 185 l/min - 270 bar                    |            |
| Fank capacities                                                                                                 |                                        |            |
| Engine oil                                                                                                      | 13                                     |            |
| Hydraulic oil                                                                                                   | 151                                    |            |
| Fuel tank                                                                                                       | 165 I                                  |            |
| Voise and vibration                                                                                             | 1031                                   |            |
|                                                                                                                 | 79.70 dB                               |            |
| Noise at driving position (LpA)                                                                                 |                                        |            |
| Noise to environment (LwA)                                                                                      | 103 dB                                 |            |
| Vibration on hands/arms                                                                                         | < 2.50 m/s²                            |            |
| Miscellaneous                                                                                                   |                                        |            |
| Safety / Safety cab homologation                                                                                | Standard EN 15000 - ROPS - FOPS lev    | ei 2 cab   |

# MHT-X 790 Mining - Dimensional drawing