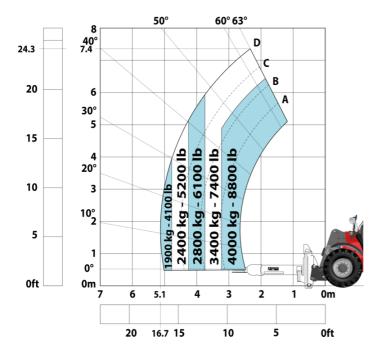

|                                        |            |
| Safety / Safety cab homologation                                                                                | Standard EN 15000 - ROPS - FOPS lev    | ei 2 cab   |

# MHT-X 790 Mining - Dimensional drawing







### MHT-X 790 Mining - Load chart

### Machine on tyres with forks LC 600 mm Metric



#### Machine on tyres with winch 9000 kg (Metric)



### Machine on tyres with 3-hook jib 9000 kg (Metric)



#### Machine on tyres with platform Metric



Machine on tyres with underground mining platform (Metric)



Machine on tyres with tyre handler TH 35 (Metric)



Machine on tyres with tyre handler TH 49 (Metric)

Machine on tyres with tyre handler TH 51 (Metric)



Machine on tyres with cylinder handler CH 4 (Metric)



# **Mining Specifications**

| Lifting function Clamp predisposition (controls from cabin) S Comfort Ride Control (CRC) boom suspension O Working platform predisposition with remote control Lighting Brake Lights ON When Park Brake ON Flat Led Rotating Beacon LED Flashing Lights On Cabin (Marker Lights) S LED tramming lights LED work lights on the boom (x2) LED working lights on cab (x4 : 2 front + 2 rear) Motorization/Power Exhaust furne purification system Hydraulic hose sleeve burst protection Radiator safety cap Operator station Roof and Windshield Guard Other options Battery + Starter Isolators + Jump Start Receptacle Secondary functions Automatic Greasing System (AGS) - chassis + boom Security "Guardian Angel" System Level 1 S60" wisibility safety system S70 Security "Guardian Angel