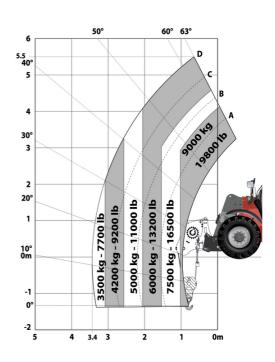

| 103 dB                                 |            |
| Vibration on hands/arms                                                                                         | < 2.50 m/s²                            |            |
| Miscellaneous                                                                                                   |                                        |            |
| Safety / Safety cab homologation                                                                                | Standard EN 15000 - ROPS - FOPS lev    | ei 2 cab   |

# MHT-X 790 Mining - Dimensional drawing







### MHT-X 790 Mining - Load chart

### Machine on tyres with forks LC 600 mm Metric



#### Machine on tyres with winch 9000 kg (Metric)



### Machine on tyres with 3-hook jib 9000 kg (Metric)



#### Machine on tyres with platform Metric



Machine on tyres with underground mining platform (Metric)



Machine on tyres with tyre handler TH 35 (Metric)



Machine on tyres with tyre handler TH 49 (Metric)

Machine on tyres with tyre handler TH 51 (Metric)



Machine on tyres with cylinder handler CH 4 (Metric)



# **Mining Specifications**

| Lifting function Clamp predisposition (controls from cabin) S Comfort Ride Control (CRC) boom suspension O Working platform predisposition with remote control Lighting Brake Lights ON When Park Brake ON Flat Led Rotating Beacon LED Flashing Lights On Cabin (Marker Lights) S LED tramming lights LED work lights on the boom (x2) LED working lights on cab (x4 : 2 front + 2 rear) Motorizatio