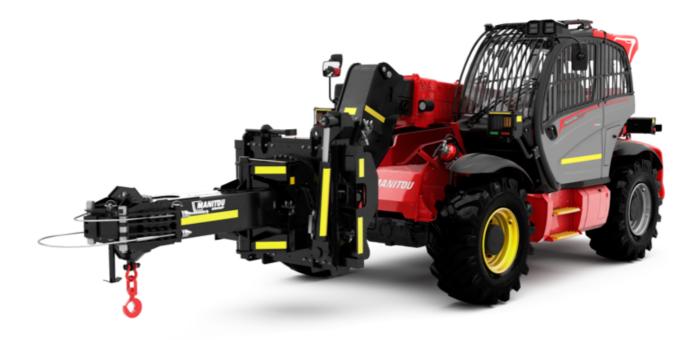

Technical sheet:

# MHT-X 790 MINING

| Capacities                                                                                                      | Metric                                 |            |
|-----------------------------------------------------------------------------------------------------------------|----------------------------------------|------------|
| Max. capacity                                                                                                   | 9000 kg                                |            |
| oad center of gravity                                                                                           | c 600 mm                               |            |
| Max. lifting height                                                                                             | 6.80 m                                 |            |
| Max. outreach                                                                                                   | 3.70 m                                 |            |
| Weight and dimensions                                                                                           |                                        |            |
| Jnladen weight (with forks)                                                                                     | 13160 kg                               |            |
| Ground clearance                                                                                                | m4 0.44 m                              |            |
| Vheelbase                                                                                                       | y 2.87 m                               |            |
| ength to face of forks                                                                                          | 12 5.21 m                              |            |
| Overall width                                                                                                   | b1 2.47 m                              |            |
| Overall height                                                                                                  | h17 2.50 m                             |            |
| Overall cab width                                                                                               | b4 0.93 m                              |            |
|                                                                                                                 |                                        |            |
| Filt-down angle                                                                                                 | a5 125 °                               |            |
| Filt-up angle                                                                                                   | a4 12 °                                |            |
| External turning radius (over tyres)                                                                            | Wa1 4.89 m                             |            |
| Forks length / width / section                                                                                  | I / e / s 1200 mm x 200 mm / 60 mm     |            |
| Wheels                                                                                                          |                                        |            |
| Standard tires                                                                                                  | 445/65 R22,5                           |            |
| Number of front wheels / rear wheels                                                                            | 2/2                                    |            |
| Steering wheels (front / rear)                                                                                  | 2/2                                    |            |
| Drive wheels (front / rear)                                                                                     | 2/2                                    |            |
| Steering mode                                                                                                   | 2 wheel steer, 4 wheel steer, Crab     | mode       |
| Engine |                                        |            |
| Engine brand                                                                                                    | John Deere                             |            |
| Engine norm                                                                                                     | Stage IIIA                             |            |
| Number of cylinders / Capacity of cylinders                                                                     | 4 - 4567 cm³                           |            |
| .C. Engine power rating / Power                                                                                 | 143 Hp / 105 kW                        |            |
| Max. torque / Engine rotation                                                                                   | 602 Nm@1500 rpm                        |            |
| Engine cooling system                                                                                           | Water                                  |            |
| Battery voltage                                                                                                 | 12 V                                   |            |
| Drawbar pull                                                                                                    | 10905 daN                              |            |
| Transmission                                                                                                    |                                        |            |
| Transmission type                                                                                               | Hydrostatic                            |            |
| Number of gears (forward / reverse)                                                                             | 2/2                                    |            |
| Max. travel speed                                                                                               | 35 km/h                                |            |
| Parking brake                                                                                                   | Automatic negative parking bra         | ko         |
| raikilig blake                                                                                                  | Oil-immersed multi-discs braking on fi |            |
| Service brake                                                                                                   | axles                                  | uiit a lea |
| Hydraulics                                                                                                      |                                        |            |
| Hydraulic pump type                                                                                             | Variable displacement pump             |            |
| Hydraulic flow - Pressure                                                                                       | 185 l/min - 270 bar                    |            |
| Fank capacities                                                                                                 |                                        |            |
| Engine oil                                                                                                      | 13                                     |            |
| Hydraulic oil                                                                                                   | 151                                    |            |
| Fuel tank                                                                                                       | 165 I                                  |            |
| Voise and vibration                                                                                             | 1031                                   |            |
|                                                                                                                 | 79.70 dB                               |            |
| Noise at driving position (LpA)                                                                                 |                                        |            |
| Noise to environment (LwA)                                                                                      | 103 dB                                 |            |
| Vibration on hands/arms                                                                                         | < 2.50 m/s²                            |            |
| Miscellaneous                                                                                                   |                                        |            |
| Safety / Safety cab homologation                                                                                | Standard EN 15000 - ROPS - FOPS lev    | ei 2 cab   |