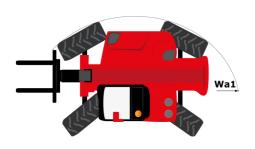

# MHT-X 790 MINING

| Capacities                                                                                                      | Metric                                 |            |
|-----------------------------------------------------------------------------------------------------------------|----------------------------------------|------------|
| Max. capacity                                                                                                   | 9000 kg                                |            |
| oad center of gravity                                                                                           | c 600 mm                               |            |
| Max. lifting height                                                                                             | 6.80 m                                 |            |
| Max. outreach                                                                                                   | 3.70 m                                 |            |
| Weight and dimensions                                                                                           |                                        |            |
| Jnladen weight (with forks)                                                                                     | 13160 kg                               |            |
| Ground clearance                                                                                                | m4 0.44 m                              |            |
| Vheelbase                                                                                                       | y 2.87 m                               |            |
| ength to face of forks                                                                                          | 12 5.21 m                              |            |
| Overall width                                                                                                   | b1 2.47 m                              |            |
| Overall height                                                                                                  | h17 2.50 m                             |            |
| Overall cab width                                                                                               | b4 0.93 m                              |            |
|                                                                                                                 |                                        |            |
| Filt-down angle                                                                                                 | a5 125 °                               |            |
| Filt-up angle                                                                                                   | a4 12 °                                |            |
| External turning radius (over tyres)                                                                            | Wa1 4.89 m                             |            |
| Forks length / width / section                                                                                  | I / e / s 1200 mm x 200 mm / 60 mm     |            |
| Wheels                                                                                                          |                                        |            |
| Standard tires                                                                                                  | 445/65 R22,5                           |            |
| Number of front wheels / rear wheels                                                                            | 2/2                                    |            |
| Steering wheels (front / rear)                                                                                  | 2/2                                    |            |
| Drive wheels (front / rear)                                                                                     | 2/2                                    |            |
| Steering mode                                                                                                   | 2 wheel steer, 4 wheel steer, Crab     | mode       |
| Engine |                                        |            |
| Engine brand                                                                                                    | John Deere                             |            |
| Engine norm                                                                                                     | Stage IIIA                             |            |
| Number of cylinders / Capacity of cylinders                                                                     | 4 - 4567 cm³                           |            |
| .C. Engine power rating / Power                                                                                 | 143 Hp / 105 kW                        |            |
| Max. torque / Engine rotation                                                                                   | 602 Nm@1500 rpm                        |            |
| Engine cooling system                                                                                           | Water                                  |            |
| Battery voltage                                                                                                 | 12 V                                   |            |
| Drawbar pull                                                                                                    | 10905 daN                              |            |
| Transmission                                                                                                    |                                        |            |
| Transmission type                                                                                               | Hydrostatic                            |            |
| Number of gears (forward / reverse)                                                                             | 2/2                                    |            |
| Max. travel speed                                                                                               | 35 km/h                                |            |
| Parking brake                                                                                                   | Automatic negative parking bra         | ko         |
| raikilig blake                                                                                                  | Oil-immersed multi-discs braking on fi |            |
| Service brake                                                                                                   | axles                                  | uiit a lea |
| Hydraulics                                                                                                      |                                        |            |
| Hydraulic pump type                                                                                             | Variable displacement pump             |            |
| Hydraulic flow - Pressure                                                                                       | 185 l/min - 270 bar                    |            |
| Fank capacities                                                                                                 |                                        |            |
| Engine oil                                                                                                      | 13                                     |            |
| Hydraulic oil                                                                                                   | 151                                    |            |
| Fuel tank                                                                                                       | 165 I                                  |            |
| Voise and vibration                                                                                             | 1031                                   |            |
|                                                                                                                 | 79.70 dB                               |            |
| Noise at driving position (LpA)                                                                                 |                                        |            |
| Noise to environment (LwA)                                                                                      | 103 dB                                 |            |
| Vibration on hands/arms                                                                                         | < 2.50 m/s²                            |            |
| Miscellaneous                                                                                                   |                                        |            |
| Safety / Safety cab homologation                                                                                | Standard EN 15000 - ROPS - FOPS lev    | ei 2 cab   |

# MHT-X 790 Mining - Dimensional drawing