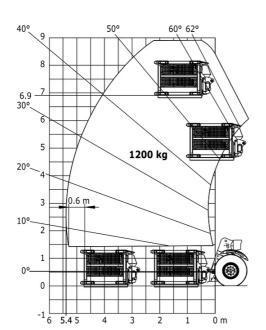

#### Machine on tyres with platform Metric

Machine on tyres with underground mining platform (Metric)

Machine on tyres with tyre handler TH 35 (Metric)

Machine on tyres with tyre handler TH 49 (Metric)

Machine on tyres with tyre handler TH 51 (Metric)