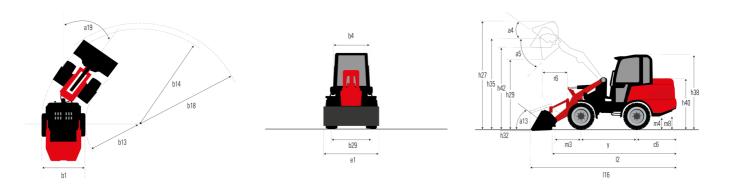

|         | 45 I                |

## MLA 3-25 H - Dimensional drawing







## **Head Office**

B.P. 249 - 430 rue de l'Aubinière 44150 Ancenis Cedex - France Tel: +33 (0)2 40 09 10 11 - Fax: +33 (0)2 40 09 10 97 www.manitou.com



This publication provides a description of the configuration versions and options for Manitou products, which may differ for equipment. The equipment presented in this brochure may be part of a series, as an option, or it may not be available, depending on the versions. Manitou reserves the right, at any time and without notice, to amend the specifications described and represented. The specifications provided do not bind the manufacturer. For more details, please contact your Manitou agent. This is not a contractually binding document. The presentation of the products is not contractually binding. List of specifications non-exhau