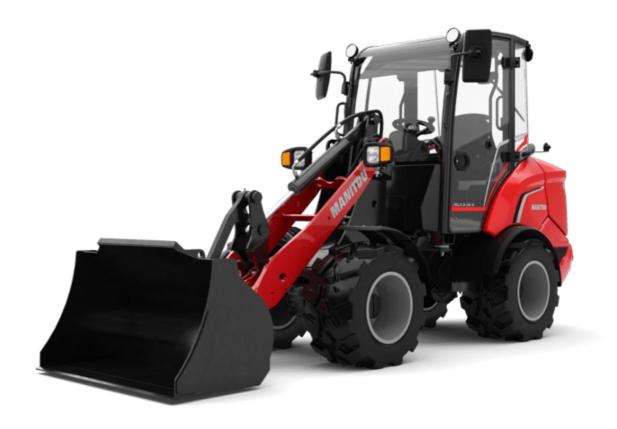

Technical sheet:

## MLA 3-25 H





| Capacities