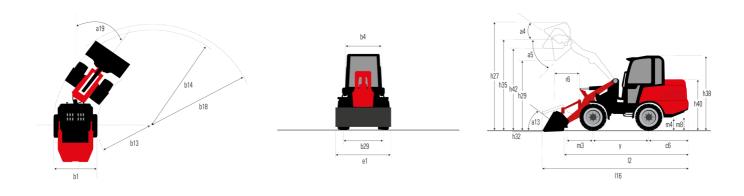

|            | 45 I                                       |

## MLA 3-25 H - Dimensional drawing







## **Head Office**

B.P. 249 - 430 rue de l'Aubinière 44150 Ancenis Cedex - France Tel: +33 (0)2 40 09 10 11 - Fax: +33 (0)2 40 09 10 97 www.manitou.com



This publication provides a description of the configuration versions and options for Manitou products, which may differ for equipment. The equipment presented in this brochure may be part of a series, as an option, or it may not be available, depending on the versions. Manitou reserves the right, at any time and without notice, to amend the specifications described and represented. The specifications provided do not bind the manufacturer. For more details, please contact your Manitou agent. This is not a contractually binding document. The presentation of the products is not contractually binding. List of specifications non-exhau