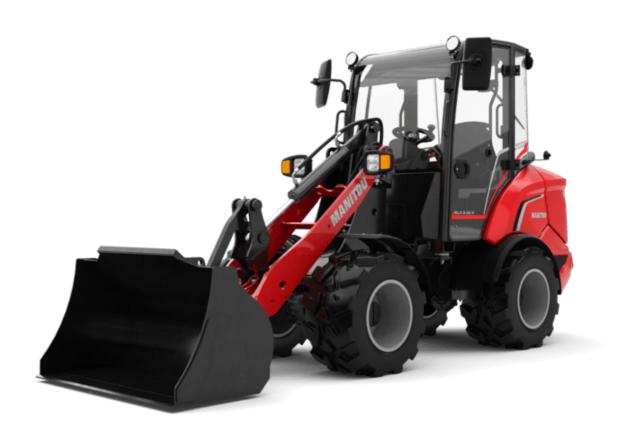

Technical sheet :

## MLA 3-25 H-C

| ILA 3-25 H-C | Created on | August 1 | 1, 2025 | at 1:56 | AM UTC |
|--------------|------------|----------|---------|---------|--------|
|--------------|------------|----------|---------|---------|--------|