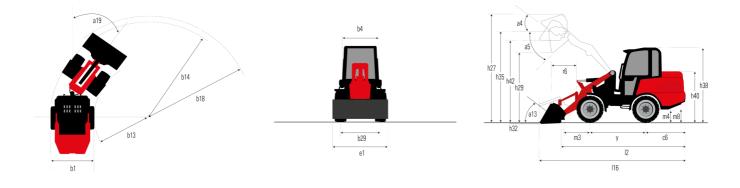

|                                                                  | MLA 3-25 H-C | Sealed Off August 11, 2025 at 1.50 ANI OTC          |  |
|------------------------------------------------------------------|--------------|-----------------------------------------------------|--|
| Capacities                                                       |              | Metric                                              |  |
| Static tipping load with bucket (straight)                       |              | 1613 kg                                             |  |
| Static tipping load with bucket (full turn)                      |              | 1416 kg                                             |  |
| Static tipping load with forks (straight)                        |              | 1208 kg                                             |  |
| Static tipping load with forks (full turn)                       |              | 1061 kg                                             |  |
| Max. height of bucket pivot point                                | h35          | 2488 mm                                             |  |
| Weight and dimensions                                            |              |                                                     |  |
| Unladen weight (with forks) with 4-post canopy                   |              | 2100 kg                                             |  |
| Wheelbase                                                        | у            | 1650 mm                                             |  |
| Overall cab width                                                | b4           | 991 mm                                              |  |
| Overall height with 4 posts canopy                               | h38          | 2258 mm                                             |  |
| Dump reach - Full height                                         | r6           | 344 mm                                              |  |
| Hood Height                                                      | h40          | 1405 mm                                             |  |
| Overall Operating Height - Fully Raised                          | h27          | 3696 mm                                             |  |
| Articulation angle                                               | a19          | 45 °                                                |  |
| Maximum oscillation angle                                        |              | 11 °                                                |  |
| Overall length with bucket                                       | 116          | 4154 mm                                             |  |
| Overall width less bucket                                        | b1           | 1100 mm                                             |  |
| Overall length - Less Bucket                                     | 12           | 3458 mm                                             |  |
| Rear overhang                                                    | c6           | 995 mm                                              |  |
| Dump angle - Fully raised                                        | a5           | 39 °                                                |  |
| Dump Height - Fully Raised                                       | h29          | 2126 mm                                             |  |
| Maximum Rollback Angle - Fully Raised                            | a4           | 50 °                                                |  |
| Digging Position                                                 | h32          | <br>-79 mm                                          |  |
| Ground clearance                                                 | m4           | 320 mm                                              |  |
| Clearance Radius - Front with Bucket                             | b18          | 3246 mm                                             |  |
| Clearance Radius - Less bucket                                   | b14          | 2767 mm                                             |  |
| Ground Plane to Bucket Edge Height                               | h42          | 2655 mm                                             |  |
| Tread width (wheel center)                                       | b29          | 836 mm                                              |  |
| Attachment Pivot Clearance                                       |              | 103 mm                                              |  |
| Height from ground to axle center                                | m8           | 214 mm                                              |  |
| Bucket Width                                                     | e1           | 1520 mm                                             |  |
| Front Wheel Center to Pivot Pin                                  | m3           | 669 mm                                              |  |
| Height to Hinge Pin - Fully Raised                               | h28          | 2520 mm                                             |  |
| Engine                                                           |              |                                                     |  |
| Engine brand                                                     |              | Perkins                                             |  |
| Engine model                                                     |              | 403J-17                                             |  |
| Engine norm                                                      |              | Stage V                                             |  |
| Number of cylinders                                              |              | 3                                                   |  |
| I.C. Engine power rating / Power                                 |              | 24.70 Hp / 18.40 kW                                 |  |
| Max. torque / Engine rotation                                    |              | 85 Nm / 1800 rpm                                    |  |
| Engine cooling system                                            |              | Water                                               |  |
| Transmission                                                     |              |                                                     |  |
| Transmission type                                                |              | Hydrostatic                                         |  |
| Number of gears (forward / reverse)                              |              | 2 / 2                                               |  |
| Max. travel speed (may vary according to applicable regulations) |              | 20 km/h                                             |  |
|                                                                  |              | Hydraulic drum brake on front axle, acting on all 4 |  |
| Service brake                                                    |              | wheels                                              |  |
| Hydraulics                                                       |              |                                                     |  |
| Hydraulic pump type                                              |              | Gear pump                                           |  |
| ulic flow - Pressure                                             |              | 30 l/min / 207 bar                                  |  |
| High-Flow Option (I/min)                                         |              | 30 l/min                                            |  |
| Tank capacities                                                  |              |                                                     |  |
| Hydraulic oil                                                    |              | 24                                                  |  |
| Fuel tank                                                        |              | 35 I                                                |  |

## MLA 3-25 H-C - Dimensional drawing

Head Office B.P. 249 - 430 rue de l'Aubinière 44150 Ancenis Cedex - France Tel: +33 (0)2 40 09 10 11 - Fax: +33 (0)2 40 09 10 97 www.manitou.com

This publication provides a description of the configuration versions and options for Manitou products, which may differ for equipment. The equipment presented in this brochure may be part of a series, as an option, or it may not be available, depending on the versions. Manitou reserves the right, at any time and without notice, to amend the specifications described and represented. The specifications provided do not bind the manufacturer. For more details, please contact your Manitou agent. This is not a contractually binding document. The presentation of the products is not contractually binding. List of specifications non-exhaustive. The logos as well as the visual identity of the company are owned by Manitou and cannot be used without authorisation. All rights reserved. The photos and diagrams contained in this brochure are only provided for consultation and information purposes.