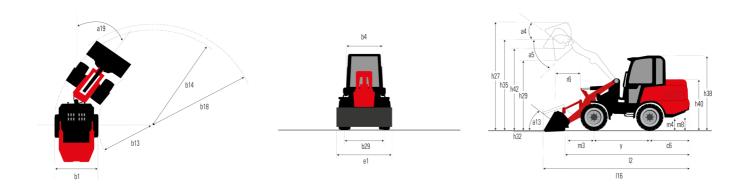

|                          | 35 I                               |

## MLA 3-25 H-C - Dimensional drawing







## **Head Office**

B.P. 249 - 430 rue de l'Aubinière 44150 Ancenis Cedex - France Tel: +33 (0)2 40 09 10 11 - Fax: +33 (0)2 40 09 10 97 www.manitou.com



This publication provides a description of the configuration versions and options for Manitou products, which may differ for equipment. The equipment presented in this brochure may be part of a series, as an option, or it may not be available, depending on the versions. Manitou reserves the right, at any time and without notice, to amend the specifications described and represented. The specifications provided do not bind the manufacturer. For more details, please contact your Manitou agent. This is not a contractually binding document. The presentation of the products is not contractually binding. List of specifications non-exhau