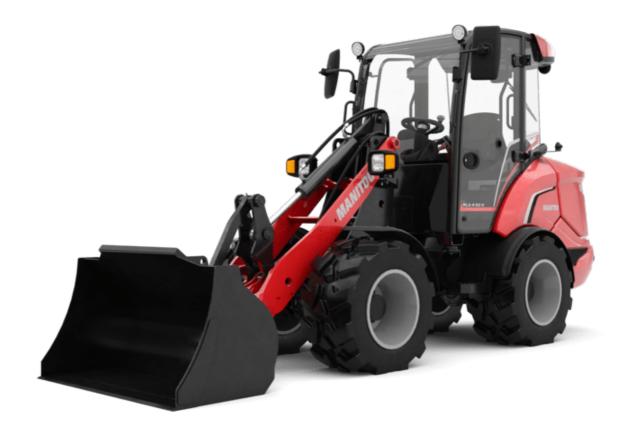

Technical sheet:

## **MLA 4-50 H**





| Capacities  Static tipping load with bucket (straight)  Static tipping load with bucket (full turn)  Static tipping load with forks (straight)  Static tipping load with forks (straight)  Static tipping load with forks (full turn)  Max. height of bucket privot point  Weight and dimensions  Unladen weight (with forks) with 4-post canopy  Wheelbase  Overall lab width  Dural lab width  Dump reach - Full height  hud  Overall height with 4 posts canopy  has  Dump reach - Full height  hud  Overall Operating Height - Fully Raised  Articulation angle  Maximum oscillation angle  Overall length with bucket  Diging length - Less Bucket  Dump angle - Fully raised  Dump angle - Fully raised  Maximum Rollback Angle - Fully Raised  At Diging Position  has  Clearance Radius - Front with Bucket  bit