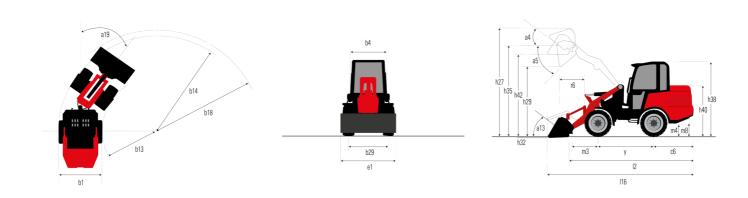

| 45 I                                                                                                                                                  |

## MLA 4-50 H - Dimensional drawing







## **Head Office**

B.P. 249 - 430 rue de l'Aubinière 44150 Ancenis Cedex - France Tel: +33 (0)2 40 09 10 11 - Fax: +33 (0)2 40 09 10 97 www.manitou.com



This publication provides a description of the configuration versions and options for Manitou products, which may differ for equipment. The equipment presented in this brochure may be part of a series, as an option, or it may not be available, depending on the versions. Manitou reserves the right, at any time and without notice, to amend the specifications described and represented. The specifications provided do not bind the manufacturer. For more details, please contact your Manitou agent. This is not a contractually binding document. The presentation of the products is not contractually binding. List of specifications non-exhau