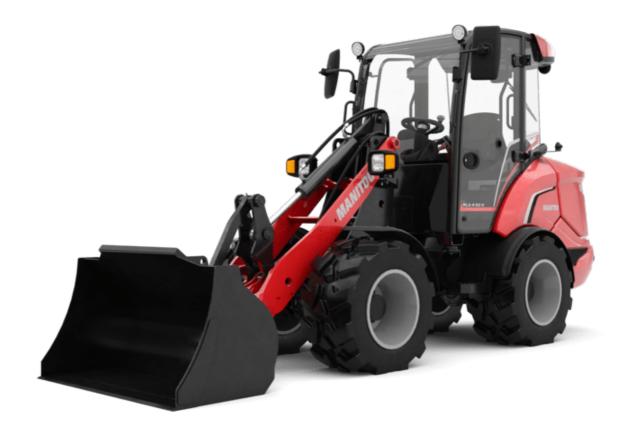

## **MLA 4-50 H**

| tipping load with bucket (straight) tipping load with bucket (full tum) tipping load with forks (straight) tipping load with forks (straight) tipping load with forks (full tum) height of bucket pivot point tt and dimensions en weight (with forks) with 4-post canopy lbase II cab width II height with 4 posts canopy reach - Full height Height II Operating Height - Fully Raised lation angle | y b4 h38 r6 h40 h27 a19                   | Metric 1540 kg 1355 kg 1175 kg 1030 kg 2836 mm  2316 kg 1650 mm 991 mm 2258 mm 479 mm 1405 mm 3636 mm               |
|-------------------------------------------------------------------------------------------------------------------------------------------------------------------------------------------------------------------------------------------------------------------------------------------------------------------------------------------------------------------------------------------------------|-------------------------------------------|---------------------------------------------------------------------------------------------------------------------|
| tipping load with bucket (full turn) tipping load with forks (straight) tipping load with forks (full turn) height of bucket pivot point tt and dimensions en weight (with forks) with 4-post canopy lbase II cab width II height with 4 posts canopy reach - Full height Height II Operating Height - Fully Raised                                                                                   | y<br>b4<br>h38<br>r6<br>h40<br>h27<br>a19 | 1355 kg<br>1175 kg<br>1030 kg<br>2836 mm<br>2316 kg<br>1650 mm<br>991 mm<br>2258 mm<br>479 mm<br>1405 mm<br>3636 mm |
| tipping load with forks (straight) tipping load with forks (full tum) height of bucket pivot point tt and dimensions en weight (with forks) with 4-post canopy lbase II cab width II height with 4 posts canopy reach - Full height Height II Operating Height - Fully Raised                                                                                                                         | y<br>b4<br>h38<br>r6<br>h40<br>h27<br>a19 | 1175 kg<br>1030 kg<br>2836 mm<br>2316 kg<br>1650 mm<br>991 mm<br>2258 mm<br>479 mm<br>1405 mm<br>3636 mm            |
| tipping load with forks (straight) tipping load with forks (full tum) height of bucket pivot point tt and dimensions en weight (with forks) with 4-post canopy lbase II cab width II height with 4 posts canopy reach - Full height Height II Operating Height - Fully Raised                                                                                                                         | y<br>b4<br>h38<br>r6<br>h40<br>h27<br>a19 | 1175 kg<br>1030 kg<br>2836 mm<br>2316 kg<br>1650 mm<br>991 mm<br>2258 mm<br>479 mm<br>1405 mm<br>3636 mm            |
| tipping load with forks (full tum) height of bucket pivot point  It and dimensions en weight (with forks) with 4-post canopy lbase II cab width II height with 4 posts canopy reach - Full height Height II Operating Height - Fully Raised                                                                                                                                                           | y<br>b4<br>h38<br>r6<br>h40<br>h27<br>a19 | 1030 kg<br>2836 mm<br>2316 kg<br>1650 mm<br>991 mm<br>2258 mm<br>479 mm<br>1405 mm<br>3636 mm                       |
| height of bucket pivot point  It and dimensions  en weight (with forks) with 4-post canopy  Ibase  Il cab width  Il height with 4 posts canopy  reach - Full height  Height  Il Operating Height - Fully Raised                                                                                                                                                                                       | y<br>b4<br>h38<br>r6<br>h40<br>h27<br>a19 | 2836 mm  2316 kg 1650 mm 991 mm 2258 mm 479 mm 1405 mm 3636 mm                                                      |
| tt and dimensions en weight (with forks) with 4-post canopy lbase II cab width II height with 4 posts canopy reach - Full height Height II Operating Height - Fully Raised                                                                                                                                                                                                                            | b4<br>h38<br>r6<br>h40<br>h27<br>a19      | 2316 kg<br>1650 mm<br>991 mm<br>2258 mm<br>479 mm<br>1405 mm<br>3636 mm                                             |
| en weight (with forks) with 4-post canopy<br>Ibase<br>II cab width<br>II height with 4 posts canopy<br>reach - Full height<br>Height<br>II Operating Height - Fully Raised                                                                                                                                                                                                                            | b4<br>h38<br>r6<br>h40<br>h27<br>a19      | 1650 mm<br>991 mm<br>2258 mm<br>479 mm<br>1405 mm<br>3636 mm                                                        |
| lbase<br>II cab width<br>II height with 4 posts canopy<br>reach - Full height<br>Height<br>II Operating Height - Fully Raised                                                                                                                                                                                                                                                                         | b4<br>h38<br>r6<br>h40<br>h27<br>a19      | 1650 mm<br>991 mm<br>2258 mm<br>479 mm<br>1405 mm<br>3636 mm                                                        |
| Il cab width<br>Il height with 4 posts canopy<br>reach - Full height<br>Height<br>Il Operating Height - Fully Raised                                                                                                                                                                                                                                                                                  | b4<br>h38<br>r6<br>h40<br>h27<br>a19      | 991 mm<br>2258 mm<br>479 mm<br>1405 mm<br>3636 mm                                                                   |
| ll height with 4 posts canopy<br>reach - Full height<br>Height<br>Il Operating Height - Fully Raised                                                                                                                                                                                                                                                                                                  | h38<br>r6<br>h40<br>h27<br>a19            | 479 mm<br>1405 mm<br>3636 mm                                                                                        |
| reach - Full height<br>Height<br>Il Operating Height - Fully Raised                                                                                                                                                                                                                                                                                                                                   | h40<br>h27<br>a19                         | 1405 mm<br>3636 mm                                                                                                  |
| Height<br>II Operating Height - Fully Raised                                                                                                                                                                                                                                                                                                                                                          | h40<br>h27<br>a19                         | 3636 mm                                                                                                             |
| Il Operating Height - Fully Raised                                                                                                                                                                                                                                                                                                                                                                    | a19                                       |                                                                                                                     |
| , , ,                                                                                                                                                                                                                                                                                                                                                                                                 | a19                                       |                                                                                                                     |
|                                                                                                                                                                                                                                                                                                                                                                                                       |                                           |                                                                                                                     |
| num oscillation angle                                                                                                                                                                                                                                                                                                                                                                                 | l16                                       | 11 °                                                                                                                |
| Il length with bucket                                                                                                                                                                                                                                                                                                                                                                                 |                                           | 4279 mm                                                                                                             |
| Il width less bucket                                                                                                                                                                                                                                                                                                                                                                                  | b1                                        | 1100 mm                                                                                                             |
| Il length - Less Bucket                                                                                                                                                                                                                                                                                                                                                                               | 12                                        | 3583 mm                                                                                                             |
| verhang                                                                                                                                                                                                                                                                                                                                                                                               | c6                                        | 1120 mm                                                                                                             |
| angle - Fully raised                                                                                                                                                                                                                                                                                                                                                                                  | a5                                        | 42 °                                                                                                                |
| Height - Fully Raised                                                                                                                                                                                                                                                                                                                                                                                 | h29                                       | 2126 mm                                                                                                             |
| num Rollback Angle - Fully Raised                                                                                                                                                                                                                                                                                                                                                                     | a4                                        | 48 °                                                                                                                |
| ng Position                                                                                                                                                                                                                                                                                                                                                                                           | h32                                       | -79 mm                                                                                                              |
| d clearance                                                                                                                                                                                                                                                                                                                                                                                           | m4                                        | 320 mm                                                                                                              |
| ance Radius - Front with Bucket                                                                                                                                                                                                                                                                                                                                                                       | b18                                       | 3246 mm                                                                                                             |
| ance Radius - Less bucket                                                                                                                                                                                                                                                                                                                                                                             | b14                                       | 2767 mm                                                                                                             |
| d Plane to Bucket Edge Height                                                                                                                                                                                                                                                                                                                                                                         | h42                                       | 2655 mm                                                                                                             |
| width (wheel center)                                                                                                                                                                                                                                                                                                                                                                                  | b29                                       | 836 mm                                                                                                              |
| nment Pivot Clearance                                                                                                                                                                                                                                                                                                                                                                                 | UZ7                                       | 103 mm                                                                                                              |
| t from ground to axle center                                                                                                                                                                                                                                                                                                                                                                          | m8                                        | 214 mm                                                                                                              |
| of Width                                                                                                                                                                                                                                                                                                                                                                                              | e1                                        | 1520 mm                                                                                                             |
| Wheel Center to Pivot Pin                                                                                                                                                                                                                                                                                                                                                                             | m3                                        | 669 mm                                                                                                              |
| t to Hinge Pin - Fully Raised                                                                                                                                                                                                                                                                                                                                                                         | h28                                       | 2900 mm                                                                                                             |
| e                                                                                                                                                                                                                                                                                                                                                                                                     | 1120                                      | 2500 11111                                                                                                          |
| e brand                                                                                                                                                                                                                                                                                                                                                                                               |                                           | Perkins                                                                                                             |
| e model                                                                                                                                                                                                                                                                                                                                                                                               |                                           | 403J-E17T                                                                                                           |
| e norm                                                                                                                                                                                                                                                                                                                                                                                                |                                           | Stage V                                                                                                             |
| er of cylinders                                                                                                                                                                                                                                                                                                                                                                                       |                                           | 3                                                                                                                   |
| ngine power rating / Power                                                                                                                                                                                                                                                                                                                                                                            |                                           | 48 Hp / 36 kW                                                                                                       |
| torque / Engine rotation                                                                                                                                                                                                                                                                                                                                                                              |                                           | 166 Nm / 1600 rpm                                                                                                   |
| e cooling system                                                                                                                                                                                                                                                                                                                                                                                      |                                           | Water                                                                                                               |
| mission                                                                                                                                                                                                                                                                                                                                                                                               |                                           | Water                                                                                                               |
| mission type                                                                                                                                                                                                                                                                                                                                                                                          |                                           | Hydrostatic                                                                                                         |
| er of gears (forward / reverse)                                                                                                                                                                                                                                                                                                                                                                       |                                           | 2 / 2                                                                                                               |
| travel speed (may vary according to applicable regulations)                                                                                                                                                                                                                                                                                                                                           |                                           | 20 km/h                                                                                                             |
| travel speed (in option) (may vary according to applicable regulations)                                                                                                                                                                                                                                                                                                                               |                                           | 30 km/h                                                                                                             |
|                                                                                                                                                                                                                                                                                                                                                                                                       |                                           | Hydraulic drum brake on front axle, acting on all 4                                                                 |
| e brake                                                                                                                                                                                                                                                                                                                                                                                               |                                           | wheels                                                                                                              |
| ulics                                                                                                                                                                                                                                                                                                                                                                                                 |                                           |                                                                                                                     |
| ulic pump type                                                                                                                                                                                                                                                                                                                                                                                        |                                           | Gear pump                                                                                                           |
| ulic flow - Pressure                                                                                                                                                                                                                                                                                                                                                                                  |                                           | 60 I/min / 207 bar                                                                                                  |
| Flow Option (I/min)                                                                                                                                                                                                                                                                                                                                                                                   |                                           | 60 l/min                                                                                                            |
| capacities                                                                                                                                                                                                                                                                                                                                                                                            | و السنوا إلا                              |                                                                                                                     |
| ulic oil                                                                                                                                                                                                                                                                                                                                                                                              |                                           | 48 I                                                                                                                |
| ank                                                                                                                                                                                                                                                                                                                                                                                                   |                                           | 45                                                                                                                  |