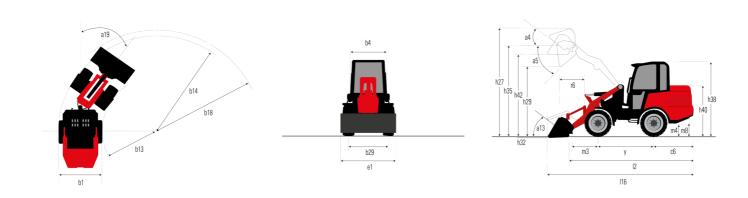

## **MLA 4-50 H**

| tipping load with bucket (straight) tipping load with bucket (full tum) tipping load with forks (straight) tipping load with forks (straight) tipping load with forks (full tum) height of bucket pivot point tt and dimensions en weight (with forks) with 4-post canopy lbase II cab width II height with 4 posts canopy reach - Full height Height II Operating Height - Fully Raised lation angle | y b4 h38 r6 h40 h27 a19                   | Metric 1540 kg 1355 kg 1175 kg 1030 kg 2836 mm  2316 kg 1650 mm 991 mm 2258 mm 479 mm 1405 mm 3636 mm               |
|-------------------------------------------------------------------------------------------------------------------------------------------------------------------------------------------------------------------------------------------------------------------------------------------------------------------------------------------------------------------------------------------------------|-------------------------------------------|---------------------------------------------------------------------------------------------------------------------|
| tipping load with bucket (full turn) tipping load with forks (straight) tipping load with forks (full turn) height of bucket pivot point tt and dimensions en weight (with forks) with 4-post canopy lbase II cab width II height with 4 posts canopy reach - Full height Height II Operating Height - Fully Raised                                                                                   | y<br>b4<br>h38<br>r6<br>h40<br>h27<br>a19 | 1355 kg<br>1175 kg<br>1030 kg<br>2836 mm<br>2316 kg<br>1650 mm<br>991 mm<br>2258 mm<br>479 mm<br>1405 mm<br>3636 mm |
| tipping load with forks (straight) tipping load with forks (full tum) height of bucket pivot point tt and dimensions en weight (with forks) with 4-post canopy lbase II cab width II height with 4 posts canopy reach - Full height Height II Operating Height - Fully Raised                                                                                                                         | y<br>b4<br>h38<br>r6<br>h40<br>h27<br>a19 | 1175 kg<br>1030 kg<br>2836 mm<br>2316 kg<br>1650 mm<br>991 mm<br>2258 mm<br>479 mm<br>1405 mm<br>3636 mm            |
| tipping load with forks (straight) tipping load with forks (full tum) height of bucket pivot point tt and dimensions en weight (with forks) with 4-post canopy lbase II cab width II height with 4 posts canopy reach - Full height Height II Operating Height - Fully Raised                                                                                                                         | y<br>b4<br>h38<br>r6<br>h40<br>h27<br>a19 | 1175 kg<br>1030 kg<br>2836 mm<br>2316 kg<br>1650 mm<br>991 mm<br>2258 mm<br>479 mm<br>1405 mm<br>3636 mm            |
| tipping load with forks (full tum) height of bucket pivot point  It and dimensions en weight (with forks) with 4-post canopy lbase II cab width II height with 4 posts canopy reach - Full height Height II Operating Height - Fully Raised                                                                                                                                                           | y<br>b4<br>h38<br>r6<br>h40<br>h27<br>a19 | 1030 kg<br>2836 mm<br>2316 kg<br>1650 mm<br>991 mm<br>2258 mm<br>479 mm<br>1405 mm<br>3636 mm                       |
| height of bucket pivot point  It and dimensions  en weight (with forks) with 4-post canopy  Ibase  Il cab width  Il height with 4 posts canopy  reach - Full height  Height  Il Operating Height - Fully Raised                                                                                                                                                                                       | y<br>b4<br>h38<br>r6<br>h40<br>h27<br>a19 | 2836 mm  2316 kg 1650 mm 991 mm 2258 mm 479 mm 1405 mm 3636 mm                                                      |
| tt and dimensions en weight (with forks) with 4-post canopy lbase II cab width II height with 4 posts canopy reach - Full height Height II Operating Height - Fully Raised                                                                                                                                                                                                                            | b4<br>h38<br>r6<br>h40<br>h27<br>a19      | 2316 kg<br>1650 mm<br>991 mm<br>2258 mm<br>479 mm<br>1405 mm<br>3636 mm                                             |
| en weight (with forks) with 4-post canopy<br>Ibase<br>II cab width<br>II height with 4 posts canopy<br>reach - Full height<br>Height<br>II Operating Height - Fully Raised                                                                                                                                                                                                                            | b4<br>h38<br>r6<br>h40<br>h27<br>a19      | 1650 mm<br>991 mm<br>2258 mm<br>479 mm<br>1405 mm<br>3636 mm                                                        |
| lbase<br>II cab width<br>II height with 4 posts canopy<br>reach - Full height<br>Height<br>II Operating Height - Fully Raised                                                                                                                                                                                                                                                                         | b4<br>h38<br>r6<br>h40<br>h27<br>a19      | 1650 mm<br>991 mm<br>2258 mm<br>479 mm<br>1405 mm<br>3636 mm                                                        |
| Il cab width<br>Il height with 4 posts canopy<br>reach - Full height<br>Height<br>Il Operating Height - Fully Raised                                                                                                                                                                                                                                                                                  | b4<br>h38<br>r6<br>h40<br>h27<br>a19      | 991 mm<br>2258 mm<br>479 mm<br>1405 mm<br>3636 mm                                                                   |
| ll height with 4 posts canopy<br>reach - Full height<br>Height<br>Il Operating Height - Fully Raised                                                                                                                                                                                                                                                                                                  | h38<br>r6<br>h40<br>h27<br>a19            | 479 mm<br>1405 mm<br>3636 mm                                                                                        |
| reach - Full height<br>Height<br>Il Operating Height - Fully Raised                                                                                                                                                                                                                                                                                                                                   | h40<br>h27<br>a19                         | 1405 mm<br>3636 mm                                                                                                  |
| Height<br>II Operating Height - Fully Raised                                                                                                                                                                                                                                                                                                                                                          | h40<br>h27<br>a19                         | 3636 mm                                                                                                             |
| Il Operating Height - Fully Raised                                                                                                                                                                                                                                                                                                                                                                    | a19                                       |                                                                                                                     |
| , , ,                                                                                                                                                                                                                                                                                                                                                                                                 | a19                                       |                                                                                                                     |
|                                                                                                                                                                                                                                                                                                                                                                                                       |                                           |                                                                                                                     |
| num oscillation angle                                                                                                                                                                                                                                                                                                                                                                                 | l16                                       | 11 °                                                                                                                |
| Il length with bucket                                                                                                                                                                                                                                                                                                                                                                                 |                                           | 4279 mm                                                                                                             |
| Il width less bucket                                                                                                                                                                                                                                                                                                                                                                                  | b1                                        | 1100 mm                                                                                                             |
| Il length - Less Bucket                                                                                                                                                                                                                                                                                                                                                                               | 12                                        | 3583 mm                                                                                                             |
| verhang                                                                                                                                                                                                                                                                                                                                                                                               | c6                                        | 1120 mm                                                                                                             |
| angle - Fully raised                                                                                                                                                                                                                                                                                                                                                                                  | a5                                        | 42 °                                                                                                                |
| Height - Fully Raised                                                                                                                                                                                                                                                                                                                                                                                 | h29                                       | 2126 mm                                                                                                             |
| num Rollback Angle - Fully Raised                                                                                                                                                                                                                                                                                                                                                                     | a4                                        | 48 °                                                                                                                |
| ng Position                                                                                                                                                                                                                                                                                                                                                                                           | h32                                       | -79 mm                                                                                                              |
| d clearance                                                                                                                                                                                                                                                                                                                                                                                           | m4                                        | 320 mm                                                                                                              |
| ance Radius - Front with Bucket                                                                                                                                                                                                                                                                                                                                                                       | b18                                       | 3246 mm                                                                                                             |
| ance Radius - Less bucket                                                                                                                                                                                                                                                                                                                                                                             | b14                                       | 2767 mm                                                                                                             |
| d Plane to Bucket Edge Height                                                                                                                                                                                                                                                                                                                                                                         | h42                                       | 2655 mm                                                                                                             |
| width (wheel center)                                                                                                                                                                                                                                                                                                                                                                                  | b29                                       | 836 mm                                                                                                              |
| nment Pivot Clearance                                                                                                                                                                                                                                                                                                                                                                                 | UZ7                                       | 103 mm                                                                                                              |
| t from ground to axle center                                                                                                                                                                                                                                                                                                                                                                          | m8                                        | 214 mm                                                                                                              |
| of Width                                                                                                                                                                                                                                                                                                                                                                                              | e1                                        | 1520 mm                                                                                                             |
| Wheel Center to Pivot Pin                                                                                                                                                                                                                                                                                                                                                                             | m3                                        | 669 mm                                                                                                              |
| t to Hinge Pin - Fully Raised                                                                                                                                                                                                                                                                                                                                                                         | h28                                       | 2900 mm                                                                                                             |
| e                                                                                                                                                                                                                                                                                                                                                                                                     | 1120                                      | 2500 11111                                                                                                          |
| e brand                                                                                                                                                                                                                                                                                                                                                                                               |                                           | Perkins                                                                                                             |
| e model                                                                                                                                                                                                                                                                                                                                                                                               |                                           | 403J-E17T                                                                                                           |
| e norm                                                                                                                                                                                                                                                                                                                                                                                                |                                           | Stage V                                                                                                             |
| er of cylinders                                                                                                                                                                                                                                                                                                                                                                                       |                                           | 3                                                                                                                   |
| ngine power rating / Power                                                                                                                                                                                                                                                                                                                                                                            |                                           | 48 Hp / 36 kW                                                                                                       |
| torque / Engine rotation                                                                                                                                                                                                                                                                                                                                                                              |                                           | 166 Nm / 1600 rpm                                                                                                   |
| e cooling system                                                                                                                                                                                                                                                                                                                                                                                      |                                           | Water                                                                                                               |
| mission                                                                                                                                                                                                                                                                                                                                                                                               |                                           | Water                                                                                                               |
| mission type                                                                                                                                                                                                                                                                                                                                                                                          |                                           | Hydrostatic                                                                                                         |
| er of gears (forward / reverse)                                                                                                                                                                                                                                                                                                                                                                       |                                           | 2 / 2                                                                                                               |
| travel speed (may vary according to applicable regulations)                                                                                                                                                                                                                                                                                                                                           |                                           | 20 km/h                                                                                                             |
| travel speed (in option) (may vary according to applicable regulations)                                                                                                                                                                                                                                                                                                                               |                                           | 30 km/h                                                                                                             |
|                                                                                                                                                                                                                                                                                                                                                                                                       |                                           | Hydraulic drum brake on front axle, acting on all 4                                                                 |
| e brake                                                                                                                                                                                                                                                                                                                                                                                               |                                           | wheels                                                                                                              |
| ulics                                                                                                                                                                                                                                                                                                                                                                                                 |                                           |                                                                                                                     |
| ulic pump type                                                                                                                                                                                                                                                                                                                                                                                        |                                           | Gear pump                                                                                                           |
| ulic flow - Pressure                                                                                                                                                                                                                                                                                                                                                                                  |                                           | 60 I/min / 207 bar                                                                                                  |
| Flow Option (I/min)                                                                                                                                                                                                                                                                                                                                                                                   |                                           | 60 l/min                                                                                                            |
| capacities                                                                                                                                                                                                                                                                                                                                                                                            | و السنوا إلا                              |                                                                                                                     |
| ulic oil                                                                                                                                                                                                                                                                                                                                                                                              |                                           | 48 I                                                                                                                |
| ank                                                                                                                                                                                                                                                                                                                                                                                                   |                                           | 45                                                                                                                  |

## MLA 4-50 H - Dimensional drawing