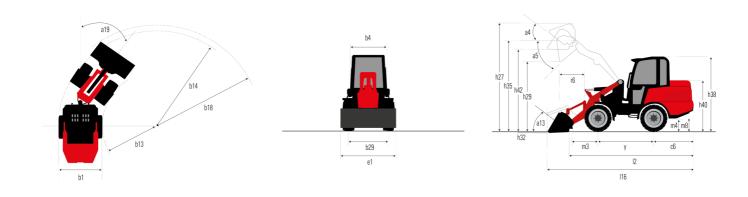

|      | 351                                                 |

## MLA 4-50 H-C - Dimensional drawing







## **Head Office**

B.P. 249 - 430 rue de l'Aubinière 44150 Ancenis Cedex - France Tel: +33 (0)2 40 09 10 11 - Fax: +33 (0)2 40 09 10 97 www.manitou.com



This publication provides a description of the configuration versions and options for Manitou products, which may differ for equipment. The equipment presented in this brochure may be part of a series, as an option, or it may not be available, depending on the versions. Manitou reserves the right, at any time and without notice, to amend the specifications described and represented. The specifications provided do not bind the manufacturer. For more details, please contact your Manitou agent. This is not a contractually binding document. The presentation of the products is not contractually binding. List of specifications non-exhau