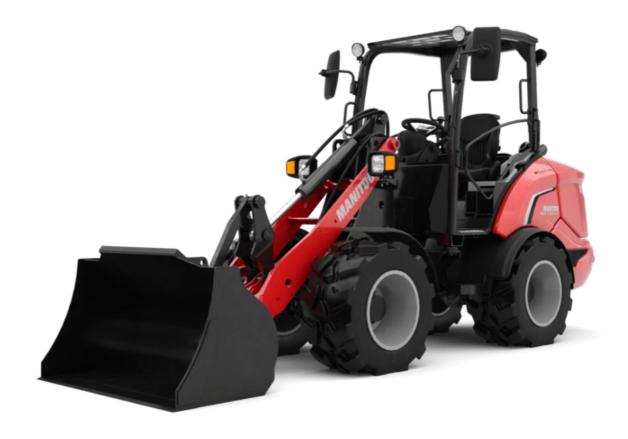

Technical sheet:

## MLA 4-50 H-C





| Capacities