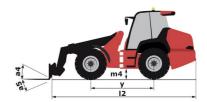

## MLA-T 533-145 V+ - ST5

| Capacities                                                        | Metric                                         |
|-------------------------------------------------------------------|------------------------------------------------|
| Static tipping load with forks (straight)                         | 4978 kg                                        |
| Static tipping load with forks (full turn)                        | 4147 kg                                        |
| Max. payload with forks as per EN 474-3 (80%)                     | 3300 kg                                        |
| Max. lifting height (below forks)                                 | h3 5.20 m                                      |
| Max. outreach                                                     | 3.30 m                                         |
| Reach at max. height                                              | 1.20 m                                         |
| Breakout force with bucket                                        | 6730 daN                                       |
| Weight and dimensions                                             |                                                |
| Unladen weight (with forks) with 2-post canopy                    | 2.29 kg                                        |
| Unladen weight (with forks) with 4-post canopy                    | 8430 kg                                        |
| Unladen weight (with forks)                                       | 8430 kg                                        |
| Overall length to carriage (with hitch)                           | l11 5.72 m                                     |
| Wheelbase                                                         | y 2.50 m                                       |
| Overall height with cab                                           | h17 2.70 m                                     |
| Tilt-up angle                                                     | a4 9°                                          |
| Tilt-down angle                                                   | a5 156 °                                       |
| External turning radius (over tyres)                              | Wa1 4.20 m                                     |
| Articulation angle                                                | a19 45 °                                       |
| Overall width less bucket                                         | b1 2.29 m                                      |
| Overall length - Less Bucket                                      | 12 5.72 m                                      |
| Standard tires                                                    | Alliance - A580 - 460/70 R24 159A8             |
| Ground clearance                                                  | m4 0.39 m                                      |
| Performances                                                      | 1114 V.02 III                                  |
| Crowd                                                             | 3.50 s                                         |
| Dump                                                              | 2.70 s                                         |
| Engine                                                            | 2.70 3                                         |
| Engine brand                                                      | Deutz                                          |
| Engine model                                                      | TCD_4_1_L4                                     |
|                                                                   | Stage V                                        |
| Engine norm<br>Number of cylinders / Capacity of cylinders        | 4 - 4038 cm <sup>3</sup>                       |
|                                                                   |                                                |
| I.C. Engine power rating / Power                                  | 143 Hp / 105 kW                                |
| Max. torque / Engine rotation                                     | 550 Nm / 1600 rpm                              |
| Engine cooling system                                             | 3 radiators water + intercooler + hydraulic    |
| Transmission                                                      | Mycichia                                       |
| Transmission type                                                 | M-Varioshift                                   |
| Max. travel speed (may vary according to applicable regulations)  | 40 km/h                                        |
| Differential lock                                                 | Limited slip differential on front and rear ax |
| Parking brake                                                     | Manual                                         |
| Hydraulics                                                        |                                                |
| Hydraulic pump type                                               | Variable displacement pump                     |
| Hydraulic flow - Pressure                                         | 158 l/min / 270 bar                            |
| Tank capacities                                                   |                                                |
| Hydraulic oil                                                     | 150                                            |
| Fuel tank                                                         | 150                                            |
| Diesel Exhaust fluid (AdBlue® type)                               | 10                                             |
| Noise and vibration                                               |                                                |
| Noise at driving position (LpA) tested following NF EN 12053 norm | 72 dB                                          |
| Noise to environment (LwA)                                        | 107 dB                                         |
| Vibration to whole hand/arm                                       | < 2.50 m/s <sup>2</sup>                        |
| Miscellaneous                                                     |                                                |
| Safety cab homologation                                           | ROPS - FOPS level 2 cab                        |

## MLA-T 533-145 V+ - ST5 - Load chart

Machine on tyres with forks - Load chart compliant with EN 474-3 (80%) Metric

MLA-T 533-145 V+ - ST5 - Dimensional drawing