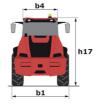

## MLA-T 533-145 V+ - ST5

| Capacities                                                        | Metric                                         |
|-------------------------------------------------------------------|------------------------------------------------|
| Static tipping load with forks (straight)                         | 4978 kg                                        |
| Static tipping load with forks (full turn)                        | 4147 kg                                        |
| Max. payload with forks as per EN 474-3 (80%)                     | 3300 kg                                        |
| Max. lifting height (below forks)                                 | h3 5.20 m                                      |
| Max. outreach                                                     | 3.30 m                                         |
| Reach at max. height                                              | 1.20 m                                         |
| Breakout force with bucket                                        | 6730 daN                                       |
| Weight and dimensions                                             |                                                |
| Unladen weight (with forks) with 2-post canopy                    | 2.29 kg                                        |
| Unladen weight (with forks) with 4-post canopy                    | 8430 kg                                        |
| Unladen weight (with forks)                                       | 8430 kg                                        |
| Overall length to carriage (with hitch)                           | l11 5.72 m                                     |
| Wheelbase                                                         | y 2.50 m                                       |
| Overall height with cab                                           | h17 2.70 m                                     |
| Tilt-up angle                                                     | a4 9°                                          |
| Tilt-down angle                                                   | a5 156 °                                       |
| External turning radius (over tyres)                              | Wa1 4.20 m                                     |
| Articulation angle                                                | a19 45 °                                       |
| Overall width less bucket                                         | b1 2.29 m                                      |
| Overall length - Less Bucket                                      | 12 5.72 m                                      |
| Standard tires                                                    | Alliance - A580 - 460/70 R24 159A8             |
| Ground clearance                                                  | m4 0.39 m                                      |
| Performances                                                      | 1114 V.02 III                                  |
| Crowd                                                             | 3.50 s                                         |
| Dump                                                              | 2.70 s                                         |
| Engine                                                            | 2.70 3                                         |
| Engine brand                                                      | Deutz                                          |
| Engine model                                                      | TCD_4_1_L4                                     |
|                                                                   | Stage V                                        |
| Engine norm<br>Number of cylinders / Capacity of cylinders        | 4 - 4038 cm <sup>3</sup>                       |
|                                                                   |                                                |
| I.C. Engine power rating / Power                                  | 143 Hp / 105 kW                                |
| Max. torque / Engine rotation                                     | 550 Nm / 1600 rpm                              |
| Engine cooling system                                             | 3 radiators water + intercooler + hydraulic    |
| Transmission                                                      | Mycichia                                       |
| Transmission type                                                 | M-Varioshift                                   |
| Max. travel speed (may vary according to applicable regulations)  | 40 km/h                                        |
| Differential lock                                                 | Limited slip differential on front and rear ax |
| Parking brake                                                     | Manual                                         |
| Hydraulics                                                        |                                                |
| Hydraulic pump type                                               | Variable displacement pump                     |
| Hydraulic flow - Pressure                                         | 158 l/min / 270 bar                            |
| Tank capacities                                                   |                                                |
| Hydraulic oil                                                     | 150                                            |
| Fuel tank                                                         | 150                                            |
| Diesel Exhaust fluid (AdBlue® type)                               | 10                                             |
| Noise and vibration                                               |                                                |
| Noise at driving position (LpA) tested following NF EN 12053 norm | 72 dB                                          |
| Noise to environment (LwA)                                        | 107 dB                                         |
| Vibration to whole hand/arm                                       | < 2.50 m/s <sup>2</sup>                        |
| Miscellaneous                                                     |                                                |
| Safety cab homologation                                           | ROPS - FOPS level 2 cab                        |