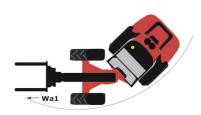

## MLA-T 533-145 V+ - ST5

| Capacities                                                        | Metric                                         |
|-------------------------------------------------------------------|------------------------------------------------|
| Static tipping load with forks (straight)                         | 4978 kg                                        |
| Static tipping load with forks (full turn)                        | 4147 kg                                        |
| Max. payload with forks as per EN 474-3 (80%)                     | 3300 kg                                        |
| Max. lifting height (below forks)                                 | h3 5.20 m                                      |
| Max. outreach                                                     | 3.30 m                                         |
| Reach at max. height                                              | 1.20 m                                         |
| Breakout force with bucket                                        | 6730 daN                                       |
| Weight and dimensions                                             |                                                |
| Unladen weight (with forks) with 2-post canopy                    | 2.29 kg                                        |
| Unladen weight (with forks) with 4-post canopy                    | 8430 kg                                        |
| Unladen weight (with forks)                                       | 8430 kg                                        |
| Overall length to carriage (with hitch)                           | l11 5.72 m                                     |
| Wheelbase                                                         | y 2.50 m                                       |
| Overall height with cab                                           | h17 2.70 m                                     |
| Tilt-up angle                                                     | a4 9°                                          |
| Tilt-down angle                                                   | a5 156 °                                       |
| External turning radius (over tyres)                              | Wa1 4.20 m                                     |
| Articulation angle                                                | a19 45 °                                       |
| Overall width less bucket                                         | b1 2.29 m                                      |
| Overall length - Less Bucket                                      | 12 5.72 m                                      |
| Standard tires                                                    | Alliance - A580 - 460/70 R24 159A8             |
| Ground clearance                                                  | m4 0.39 m                                      |
| Performances                                                      | 1114 V.02 III                                  |
| Crowd                                                             | 3.50 s                                         |
| Dump                                                              | 2.70 s                                         |
| Engine                                                            | 2.70 3                                         |
| Engine brand                                                      | Deutz                                          |
| Engine model                                                      | TCD_4_1_L4                                     |
|                                                                   | Stage V                                        |
| Engine norm<br>Number of cylinders / Capacity of cylinders        | 4 - 4038 cm <sup>3</sup>                       |
|                                                                   |                                                |
| I.C. Engine power rating / Power                                  | 143 Hp / 105 kW                                |
| Max. torque / Engine rotation                                     | 550 Nm / 1600 rpm                              |
| Engine cooling system                                             | 3 radiators water + intercooler + hydraulic    |
| Transmission                                                      | Mycichia                                       |
| Transmission type                                                 | M-Varioshift                                   |
| Max. travel speed (may vary according to applicable regulations)  | 40 km/h                                        |
| Differential lock                                                 | Limited slip differential on front and rear ax |
| Parking brake                                                     | Manual                                         |
| Hydraulics                                                        |                                                |
| Hydraulic pump type                                               | Variable displacement pump                     |
| Hydraulic flow - Pressure                                         | 158 l/min / 270 bar                            |
| Tank capacities                                                   |                                                |
| Hydraulic oil                                                     | 150                                            |
| Fuel tank                                                         | 150                                            |
| Diesel Exhaust fluid (AdBlue® type)                               | 10                                             |
| Noise and vibration                                               |                                                |
| Noise at driving position (LpA) tested following NF EN 12053 norm | 72 dB                                          |
| Noise to environment (LwA)                                        | 107 dB                                         |
| Vibration to whole hand/arm                                       | < 2.50 m/s <sup>2</sup>                        |
| Miscellaneous                                                     |                                                |
| Safety cab homologation                                           | ROPS - FOPS level 2 cab                        |