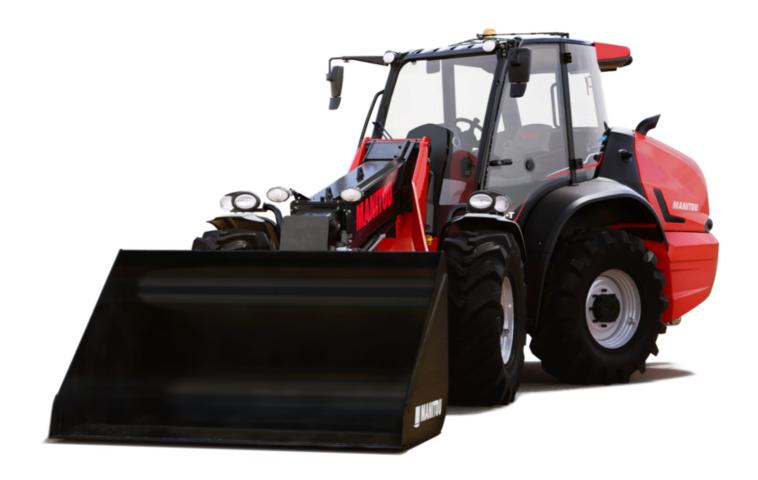

Technical sheet:

## MLA-T 533-145 V+ - ST5





| Capacities                                                        | Metric                                         |
|-------------------------------------------------------------------|------------------------------------------------|
| Static tipping load with forks (straight)                         | 4978 kg                                        |
| Static tipping load with forks (full turn)                        | 4147 kg                                        |
| Max. payload with forks as per EN 474-3 (80%)                     | 3300 kg                                        |
| Max. lifting height (below forks)                                 | h3 5.20 m                                      |
| Max. outreach                                                     | 3.30 m