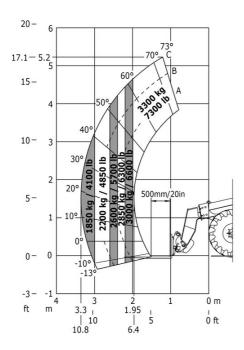

## MLA-T 533-145 V+ - ST5 - Load chart

Machine on tyres with forks - Load chart compliant with EN 474-3 (80%) Metric

MLA-T 533-145 V+ - ST5 - Dimensional drawing