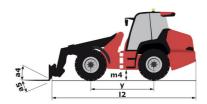

## MLA-T 533-145 V+ - ST5

|                                                                   | MLA-T 533-145 V+ - ST5 Created on May 6, 2024 at 11:46:23 PM |
|-------------------------------------------------------------------|--------------------------------------------------------------|
| Capacities                                                        | Metric                                                       |
| Static tipping load with forks (straight)                         | 4978 kg                                                      |
| tatic tipping load with forks (full turn)                         | 4147 kg                                                      |
| Max. payload with forks as per EN 474-3 (80%)                     | 3300 kg                                                      |
| fax. lifting height (below forks)                                 | h3 5.20 m                                                    |
| fax. outreach                                                     | 3.30 m                                                       |
| leach at max. height                                              | 1.20 m                                                       |
| Preakout force with bucket                                        | 6730 daN                                                     |
| Veight and dimensions                                             |                                                              |
| Inladen weight (with forks) with 2-post canopy                    | 2.29 kg                                                      |
| nladen weight (with forks) with 4-post canopy                     | 8430 kg                                                      |
| Inladen weight (with forks)                                       | 8430 kg                                                      |
| Overall length to carriage (with hitch)                           | I11 5.72 m                                                   |
| Vheelbase                                                         | y 2.50 m                                                     |
| Overall height with cab                                           | h17 2.70 m                                                   |
| ïlt-up angle                                                      | a4 9°                                                        |
| ïlt-down angle                                                    | a5 156 °                                                     |
| External tuming radius (over tyres)                               | Wa1 4.20 m                                                   |
| Articulation angle                                                | a19 45 °                                                     |
| Overall width less bucket                                         | b1 2.29 m                                                    |
| Overall length - Less Bucket                                      | 12 5.72 m                                                    |
| Standard tires                                                    | Alliance - A580 - 460/70 R24 159A8                           |
| Fround clearance                                                  | m4 0.39 m                                                    |
| Performances                                                      | 1114 0.37111                                                 |
| Crowd                                                             | 3.50 s                                                       |
| Dump                                                              | 2.70 s                                                       |
| Engine                                                            | 2.70 \$                                                      |
| ingine brand                                                      | Deutz                                                        |
| ingine model                                                      | TCD_4_1_L4                                                   |
| ingine model                                                      | Stage V                                                      |
| lumber of cylinders / Capacity of cylinders                       | 4 - 4038 cm <sup>3</sup>                                     |
| C. Engine power rating / Power                                    | 143 Hp / 105 kW                                              |
| Aax. torque / Engine rotation                                     | 550 Nm / 1600 rpm                                            |
|                                                                   | 3 radiators water + intercooler + hydraulic oil              |
| ingine cooling system  Transmission                               | 3 ladiatols water + intercoorer + injurating on              |
|                                                                   | M.Variashift                                                 |
| Transmission type                                                 | M-Varioshift<br>40 km/h                                      |
| Max. travel speed (may vary according to applicable regulations)  |                                                              |
| ifferential lock                                                  | Limited slip differential on front and rear axle  Manual     |
| Parking brake                                                     | Manual                                                       |
| lydraulics                                                        | Variable displacement numb                                   |
| lydraulic pump type                                               | Variable displacement pump                                   |
| lydraulic flow - Pressure                                         | 158 l/min / 270 bar                                          |
| ank capacities                                                    | 4701                                                         |
| lydraulic oil                                                     | 150 I                                                        |
| uel tank                                                          | 150                                                          |
| liesel Exhaust fluid (AdBlue® type)                               | 101                                                          |
| loise and vibration                                               |                                                              |
| Noise at driving position (LpA) tested following NF EN 12053 norm | 72 dB                                                        |
| loise to environment (LwA)                                        | 107 dB                                                       |
| /ibration to whole hand/arm                                       | < 2.50 m/s²                                                  |
| Miscellaneous                                                     |                                                              |
| Safety cab homologation                                           | ROPS - FOPS level 2 cab                                      |

## MLA-T 533-145 V+ - ST5 - Load chart

Machine on tyres with forks - Load chart compliant with EN 474-3 (80%) Metric

MLA-T 533-145 V+ - ST5 - Dimensional drawing