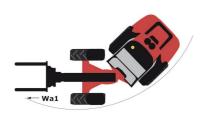

## MLA-T 533-145 V+ - ST5

|                                                                   | MLA-T 533-145 V+ - ST5 Created on May 6, 2024 at 11:46:23 PM |
|-------------------------------------------------------------------|--------------------------------------------------------------|
| Capacities                                                        | Metric                                                       |
| Static tipping load with forks (straight)                         | 4978 kg                                                      |
| tatic tipping load with forks (full turn)                         | 4147 kg                                                      |
| Max. payload with forks as per EN 474-3 (80%)                     | 3300 kg                                                      |
| fax. lifting height (below forks)                                 | h3 5.20 m                                                    |
| fax. outreach                                                     | 3.30 m                                                       |
| leach at max. height                                              | 1.20 m                                                       |
| Preakout force with bucket                                        | 6730 daN                                                     |
| Veight and dimensions                                             |                                                              |
| Inladen weight (with forks) with 2-post canopy                    | 2.29 kg                                                      |
| nladen weight (with forks) with 4-post canopy                     | 8430 kg                                                      |
| Inladen weight (with forks)                                       | 8430 kg                                                      |
| Overall length to carriage (with hitch)                           | I11 5.72 m                                                   |
| Vheelbase                                                         | y 2.50 m                                                     |
| Overall height with cab                                           | h17 2.70 m                                                   |
| ïlt-up angle                                                      | a4 9°                                                        |
| ïlt-down angle                                                    | a5 156 °                                                     |
| External tuming radius (over tyres)                               | Wa1 4.20 m                                                   |
| Articulation angle                                                | a19 45 °                                                     |
| Overall width less bucket                                         | b1 2.29 m                                                    |
| Overall length - Less Bucket                                      | 12 5.72 m                                                    |
| Standard tires                                                    | Alliance - A580 - 460/70 R24 159A8                           |
| Fround clearance                                                  | m4 0.39 m                                                    |
| Performances                                                      | 1114 0.37111                                                 |
| Crowd                                                             | 3.50 s                                                       |
| Dump                                                              | 2.70 s                                                       |
| Engine                                                            | 2.70 \$                                                      |
| ingine brand                                                      | Deutz                                                        |
| ingine model                                                      | TCD_4_1_L4                                                   |
| ingine model                                                      | Stage V                                                      |
| lumber of cylinders / Capacity of cylinders                       | 4 - 4038 cm <sup>3</sup>                                     |
| C. Engine power rating / Power                                    | 143 Hp / 105 kW                                              |
| Aax. torque / Engine rotation                                     | 550 Nm / 1600 rpm                                            |
|                                                                   | 3 radiators water + intercooler + hydraulic oil              |
| ingine cooling system  Transmission                               | 3 ladiatols water + intercoorer + injurating on              |
|                                                                   | M.Variashift                                                 |
| Transmission type                                                 | M-Varioshift<br>40 km/h                                      |
| Max. travel speed (may vary according to applicable regulations)  |                                                              |
| ifferential lock                                                  | Limited slip differential on front and rear axle  Manual     |
| Parking brake                                                     | Manual                                                       |
| lydraulics                                                        | Variable displacement numb                                   |
| lydraulic pump type                                               | Variable displacement pump                                   |
| lydraulic flow - Pressure                                         | 158 l/min / 270 bar                                          |
| ank capacities                                                    | 4701                                                         |
| lydraulic oil                                                     | 150 I                                                        |
| uel tank                                                          | 150                                                          |
| liesel Exhaust fluid (AdBlue® type)                               | 101                                                          |
| loise and vibration                                               |                                                              |
| Noise at driving position (LpA) tested following NF EN 12053 norm | 72 dB                                                        |
| loise to environment (LwA)                                        | 107 dB                                                       |
| /ibration to whole hand/arm                                       | < 2.50 m/s²                                                  |
| Miscellaneous                                                     |                                                              |
| Safety cab homologation                                           | ROPS - FOPS level 2 cab                                      |