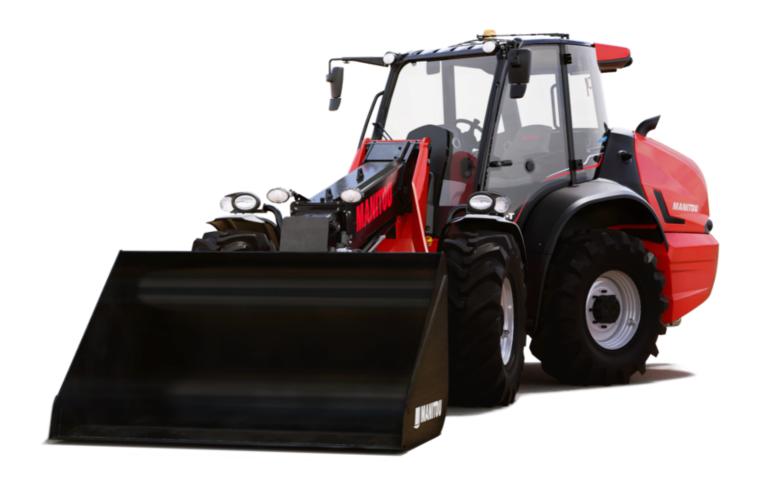

Technical sheet:

## MLA-T 533-145 V+ - ST5





|                                                                   | MLA-T 533-145 V+ - ST5 Created on May 6, 2024 at 11:46:23 PM |
|-------------------------------------------------------------------|--------------------------------------------------------------|
| Capacities                                                        | Metric                                                       |
| Static tipping load with forks (straight)                         | 4978 kg                                                      |
| tatic tipping load with forks (full turn)                         | 4147 kg                                                      |
| Max. payload with forks as per EN 474-3 (80%)                     | 3300 kg