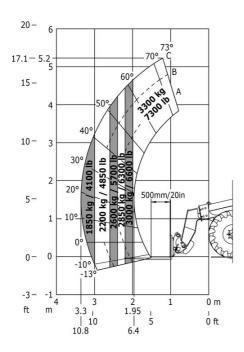

## MLA-T 533-145 V+ - ST5 - Load chart

Machine on tyres with forks - Load chart compliant with EN 474-3 (80%) Metric

MLA-T 533-145 V+ - ST5 - Dimensional drawing