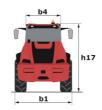

## MLA-T 533-145 V+ - ST5

|                                                                   | MLA-T 533-145 V+ - ST5 Created on May 6, 2024 at 11:46:23 PM |
|-------------------------------------------------------------------|--------------------------------------------------------------|
| Capacities                                                        | Metric                                                       |
| Static tipping load with forks (straight)                         | 4978 kg                                                      |
| tatic tipping load with forks (full turn)                         | 4147 kg                                                      |
| Max. payload with forks as per EN 474-3 (80%)                     | 3300 kg                                                      |
| fax. lifting height (below forks)                                 | h3 5.20 m                                                    |
| fax. outreach                                                     | 3.30 m                                                       |
| leach at max. height                                              | 1.20 m                                                       |
| Preakout force with bucket                                        | 6730 daN                                                     |
| Veight and dimensions                                             |                                                              |
| Inladen weight (with forks) with 2-post canopy                    | 2.29 kg                                                      |
| nladen weight (with forks) with 4-post canopy                     | 8430 kg                                                      |
| Inladen weight (with forks)                                       | 8430 kg                                                      |
| Overall length to carriage (with hitch)                           | I11 5.72 m                                                   |
| Vheelbase                                                         | y 2.50 m                                                     |
| Overall height with cab                                           | h17 2.70 m                                                   |
| ïlt-up angle                                                      | a4 9°                                                        |
| ïlt-down angle                                                    | a5 156 °                                                     |
| External tuming radius (over tyres)                               | Wa1 4.20 m                                                   |
| Articulation angle                                                | a19 45 °                                                     |
| Overall width less bucket                                         | b1 2.29 m                                                    |
| Overall length - Less Bucket                                      | 12 5.72 m                                                    |
| Standard tires                                                    | Alliance - A580 - 460/70 R24 159A8                           |
| Fround clearance                                                  | m4 0.39 m                                                    |
| Performances                                                      | 1114 0.37111                                                 |
| Crowd                                                             | 3.50 s                                                       |
| Dump                                                              | 2.70 s                                                       |
| Engine                                                            | 2.70 \$                                                      |
| ingine brand                                                      | Deutz                                                        |
| ingine model                                                      | TCD_4_1_L4                                                   |
| ingine model                                                      | Stage V                                                      |
| lumber of cylinders / Capacity of cylinders                       | 4 - 4038 cm <sup>3</sup>                                     |
| C. Engine power rating / Power                                    | 143 Hp / 105 kW                                              |
| Aax. torque / Engine rotation                                     | 550 Nm / 1600 rpm                                            |
|                                                                   | 3 radiators water + intercooler + hydraulic oil              |
| ingine cooling system  Transmission                               | 3 ladiatols water + intercoorer + injurating on              |
|                                                                   | M.Variashift                                                 |
| Transmission type                                                 | M-Varioshift<br>40 km/h                                      |
| Max. travel speed (may vary according to applicable regulations)  |                                                              |
| ifferential lock                                                  | Limited slip differential on front and rear axle  Manual     |
| Parking brake                                                     | Manual                                                       |
| lydraulics                                                        | Variable displacement numb                                   |
| lydraulic pump type                                               | Variable displacement pump                                   |
| lydraulic flow - Pressure                                         | 158 l/min / 270 bar                                          |
| ank capacities                                                    | 4701                                                         |
| lydraulic oil                                                     | 150 I                                                        |
| uel tank                                                          | 150                                                          |
| liesel Exhaust fluid (AdBlue® type)                               | 101                                                          |
| loise and vibration                                               |                                                              |
| Noise at driving position (LpA) tested following NF EN 12053 norm | 72 dB                                                        |
| loise to environment (LwA)                                        | 107 dB                                                       |
| /ibration to whole hand/arm                                       | < 2.50 m/s²                                                  |
| Miscellaneous                                                     |                                                              |
| Safety cab homologation                                           | ROPS - FOPS level 2 cab                                      |