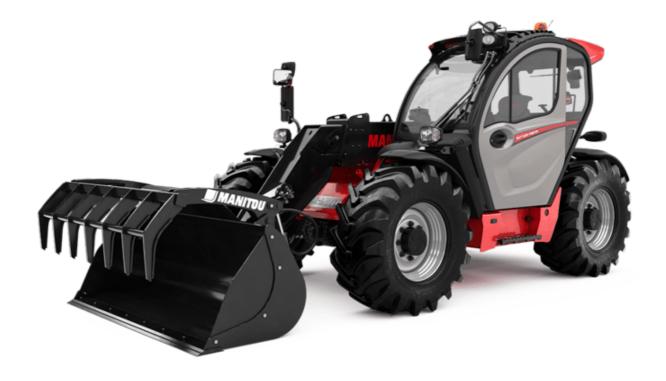

Technical sheet:

# MLT 635-140 V+





| Capacities                                                        |          | Metric                                             |
|-------------------------------------------------------------------|----------|----------------------------------------------------|
| Max. capacity                                                     | Q        | 3500 kg                                            |
| Max. lifting height                                               | h3       | 6.08 m                                             |
| Max. outreach                                                     |          | 3.20 m                                             |
| Reach at max. height                                              |          | 0.60 m