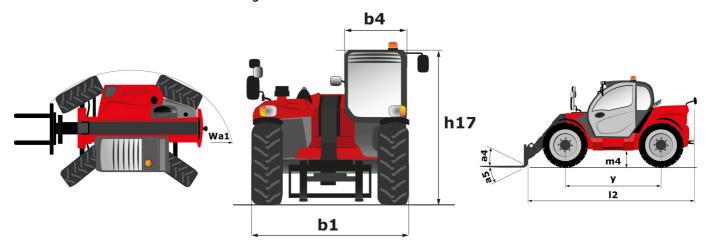

### MLT 635-140 V+ - Dimensional drawing

MLT 635-140 V+ - Load chart

#### Machine on tires with forks Metric