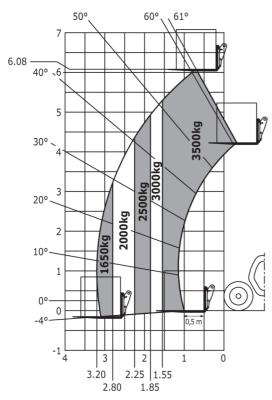

--------------------------|----------------|---------------|
| ALLIANCE - A585 - 460/70 R24 159A8       | 2.37 m         | 2.40 m        |
| NOKIAN - TRI STEEL - 460/65 R24 156A8    | 2.36 m         | 2.40 m        |
| MICHELIN - XHA - 15.5 R25                | 2.37 m         | 2.40 m        |
| MICHELIN - XMCL - 460/70 R24 159A8       | 2.37 m         | 2.40 m        |
| MICHELIN - BIBLOAD - 460/70 R24 159A8    | 2.37 m         | 2.40 m        |
| TRELLEBORG - TH400 - 460/70 R24 159A8    | 2.37 m         | 2.40 m        |
| TRELLEBORG - TH500 - 460/70 R24 159A8    | 2.37 m         | 2.40 m        |
| VREDESTEIN - ENDURION - 460/70 R24 159A8 | 2.38 m         | 2.41 m        |

### MLT 635-140 V+ - Dimensional drawing



MLT 635-140 V+ - Load chart

#### Machine on tires with forks Metric







#### **Head Office**

B.P. 249 - 430 rue de l'Aubinière 44150 Ancenis Cedex - France Tel: +33 (0)2 40 09 10 11 - Fax: +33 (0)2 40 09 10 97 www.manitou.com



This publication provides a description of the configuration versions and options for Manitou products, which may differ for equipment. The equipment presented in this brochure may be part of a series, as an option, or it may not be available, depending on the versions. Manitou reserves the right, at any time and without notice, to amend the specifications described and represented. The specifications provided do not bind the manufacturer. For more details, please contact your Manitou agent. This is not a contractually binding document. The presentation of the products is not contractually binding. List of specifications non-exh