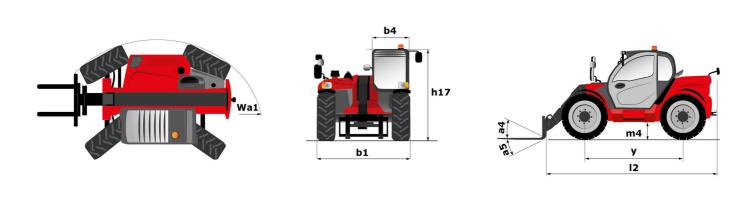

MLT 741-140 V+ - Dimensional drawing

# MLT 741-140 V+

|                                                                   | <b>MLT 741-140 V+</b> Created on June 16, 2025 at 6:07 PM |
|-------------------------------------------------------------------|-----------------------------------------------------------|
| Capacities                                                        | Metric                                                    |
| Max. capacity                                                     | Q 4100 kg                                                 |
| Max. lifting height                                               | h3 6.90 m                                                 |
| Maximum outreach                                                  | 3.90 m                                                    |
| Reach at max. height                                              | 1 m                                                       |
| Breakout force with bucket                                        | 5992 daN                                                  |
| Weight and dimensions                                             |                                                           |
| Unladen weight (with forks)                                       | 7755 kg                                                   |
| Ground clearance                                                  | m4 0.42 m                                                 |
| Wheelbase                                                         | y 2.81 m                                                  |
| Overall length to carriage (with hitch)                           | I11 4.97 m                                                |
| Overall length to carriage (without hitch)                        | 13 4.82 m                                                 |
| Front overhang                                                    | 1.21 m                                                    |
| Overall width                                                     | b1 2.39 m                                                 |
| Overall cab width                                                 | b4 0.95 m                                                 |
| Overall height                                                    | h17 2.38 m                                                |
| Tilt-down angle                                                   | a5 134°                                                   |
| Tilt-up angle                                                     | a4 12 °                                                   |
| External turning radius (over tyres)                              | Wa1 3.93 m                                                |
| Standard tires                                                    | Alliance - A580 - 460/70 R24 159A8                        |
| Drive wheels (front / rear)                                       | 2/2                                                       |
| Steering wheels (front / rear)                                    | 2/2                                                       |
| Performances                                                      |                                                           |
| Lifting                                                           | 7 s                                                       |
| Lowering                                                          | 6 s                                                       |
| Extension                                                         | 6.30 s                                                    |
| Retraction                                                        | 5.60 s                                                    |
| Crowd                                                             | 3.20 s                                                    |
| Dump                                                              | 2.80 s                                                    |
| Engine                                                            | 2.00 0                                                    |
| Engine brand                                                      | Deutz                                                     |
| Engine norm                                                       | Stage V / Tier 4 Final                                    |
| Engine model                                                      | TCD 3.6 L4                                                |
| Number of cylinders - Capacity of cylinders                       | 4 - 3621 cm³                                              |
| I.C. Engine power rating / Power                                  | 136 Hp / 100 kW                                           |
| Max. torque / Engine rotation                                     | 500 Nm @1600 rpm                                          |
| Drawbar pull (Laden)                                              | 6200 daN                                                  |
| Reversible fan                                                    | Standard                                                  |
|                                                                   | 4 radiators (water + intercooler + hydraulic oil          |
| Engine cooling system                                             | transmission oil)                                         |
| HVO validated (according to EN 15940 standard)                    | Yes                                                       |
| Transmission                                                      |                                                           |
| Transmission type                                                 | M-Vario Plus                                              |
| Max. travel speed (may vary according to applicable regulations)  | 40 km/h                                                   |
| Differential lock                                                 | Limited slip differential on front axle                   |
| Parking brake                                                     | Automatic negative parking brake                          |
| Service brake                                                     | Oil-immersed multi-discs braking on front & re<br>axles   |
| Hydraulics                                                        |                                                           |
| Hydraulic pump type                                               | Variable displacement pump                                |
| Hydraulic flow - Pressure                                         | 170 l/min - 270 bar                                       |
| Flow sharing distributor                                          | Standard                                                  |
| Tank capacities                                                   |                                                           |
| Hydraulic tank capacity                                           | 135 I                                                     |
| Fuel tank                                                         | 120                                                       |
| Diesel Exhaust fluid (AdBlue® type)                               | 10                                                        |
| Noise and vibration                                               |                                                           |
| Noise at driving position (LpA) tested following NF EN 12053 norm | 72 dB                                                     |
| Noise to environment (LwA)                                        | 105 dB                                                    |
| Vibration on hands/arms                                           | < 2.50 m/s²                                               |
| Miscellaneous                                                     |                                                           |
| Tractor homologation                                              | Tractor homologation                                      |
| Cab certification                                                 | Cabin ROPS - FOPS level 2                                 |
| Controls                                                          | JSM                                                       |