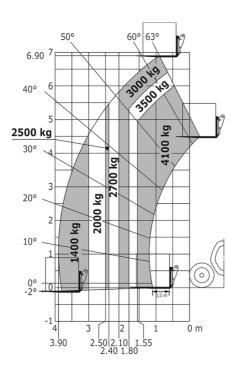

OAD - 460/70 R24 159A8    | 2.37 m         | 2.40 m        |
| MICHELIN - BIBLOAD - 500/70 R24 164A8    | 2.39 m         | 2.43 m        |
| MICHELIN - XHA - 15.5 R25 158A2          | 2.37 m         | 2.40 m        |
| NOKIAN - TRI STEEL - 460/65 R24 156A8    | 2.36 m         | 2.40 m        |
| MICHELIN - XMCL - 460/70 R24 159A8       | 2.37 m         | 2.40 m        |
| VREDESTEIN - ENDURION - 460/70 R24 159A8 | 2.38 m         | 2.41 m        |
| VREDESTEIN - ENDURION - 500/70 R24 164A8 | 2.41 m         | 2.44 m        |
| ALLIANCE - A585 - 460/70 R24 159A8       | 2.37 m         | 2.40 m        |
| TRELLEBORG - TH500 - 460/70 R24 159A8    | 2.37 m         | 2.40 m        |

MLT 741-140 V+ - Dimensional drawing



### MLT 741-140 V+ - Load chart

#### Machine on tires with forks Metric







#### **Head Office**

B.P. 249 - 430 rue de l'Aubinière 44150 Ancenis Cedex - France Tel: +33 (0)2 40 09 10 11 - Fax: +33 (0)2 40 09 10 97 www.manitou.com



This publication provides a description of the configuration versions and options for Manitou products, which may differ for equipment. The equipment presented in this brochure may be part of a series, as an option, or it may not be available, depending on the versions. Manitou reserves the right, at any time and without notice, to amend the specifications described and represented. The specifications provided do not bind the manufacturer. For more details, please contact your Manitou agent. This is not a contractually binding document. The presentation of the products is not contractually binding. List of specifications non-exh