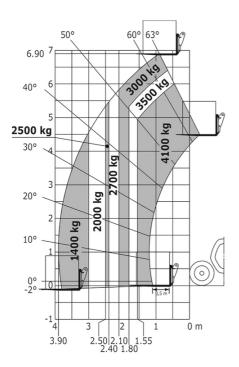

## MLT 741-140 V+

| Capacities                                                        |          | Metric                                                               |
|-------------------------------------------------------------------|----------|----------------------------------------------------------------------|
| Max. capacity                                                     | Q        | 4100 kg                                                              |
| Max. lifting height                                               | h3       | 6.90 m                                                               |
| Max. outreach                                                     |          | 3.90 m                                                               |
| Reach at max. height                                              |          | 1 m                                                                  |
| Breakout force with bucket                                        |          | 5992 daN                                                             |
| Weight and dimensions                                             |          | 0372 duli                                                            |
| Unladen weight (with forks)                                       |          | 7755 kg                                                              |
| Ground clearance                                                  | m4       | 0.42 m                                                               |
| Wheelbase                                                         | у        | 2.81 m                                                               |
| Overall length to carriage (with hitch)                           | )<br>I11 | 4.97 m                                                               |
| Overall length to carriage (without hitch)                        | 13       | 4.82 m                                                               |
| Front overhang                                                    | 13       | 1.21 m                                                               |
|                                                                   | L4       |                                                                      |
| Overall width                                                     | b1       | 2.39 m                                                               |
| Overall cab width                                                 | b4       | 0.95 m                                                               |
| Overall height                                                    | h17      | 2.38 m                                                               |
| Tilt-down angle                                                   | a5       | 134 °                                                                |
| Tilt-up angle                                                     | a4       | 12 °                                                                 |
| External turning radius (over tyres)                              | Wa1      | 3.93 m                                                               |
| Standard tires                                                    |          | Alliance - A580 - 460/70 R24 159A8                                   |
| Drive wheels (front / rear)                                       |          | 2/2                                                                  |
| Steering wheels (front / rear)                                    |          | 2 / 2                                                                |
| Performances                                                      |          |                                                                      |
| Lifting                                                           |          | 7 s                                                                  |
| Lowering                                                          |          | 6 s                                                                  |
| Extension                                                         |          | 6.30 s                                                               |
| Retraction                                                        |          | 5.60 s                                                               |
| Crowd                                                             |          | 3.20 s                                                               |
| Dump                                                              |          | 2.80 s                                                               |
| Engine                                                            |          | 2.00 0                                                               |
| Engine brand                                                      |          | Deutz                                                                |
| Engine norm                                                       |          | Stage V / Tier 4 Final                                               |
| Engine model                                                      |          | TCD 3.6 L4                                                           |
| Number of cylinders - Capacity of cylinders                       |          | 4 - 3621 cm³                                                         |
|                                                                   |          |                                                                      |
| I.C. Engine power rating / Power                                  |          | 136 Hp / 100 kW                                                      |
| Max. torque / Engine rotation                                     |          | 500 Nm @1600 rpm                                                     |
| Drawbar pull (Laden)                                              |          | 6200 daN                                                             |
| Reversible fan                                                    |          | Standard                                                             |
| Engine cooling system                                             |          | 4 radiators (water + intercooler + hydraulic oil + transmission oil) |
| HVO validated (according to EN 15940 standard)                    |          | Yes                                                                  |
| Transmission                                                      |          |                                                                      |
| Transmission type                                                 |          | M-Vario Plus                                                         |
| Max. travel speed (may vary according to applicable regulations)  |          | 40 km/h                                                              |
| Differential lock                                                 |          | Limited slip differential on front axle                              |
| Parking brake                                                     |          | Automatic negative parking brake                                     |
| Service brake                                                     |          | Oil-immersed multi-discs braking on front & rear                     |
|                                                                   |          | axles                                                                |
| Hydraulics                                                        |          | Verichle displacement nump                                           |
| Hydraulic pump type                                               |          | Variable displacement pump                                           |
| Hydraulic flow - Pressure                                         |          | 170 l/min - 270 bar                                                  |
| Flow sharing distributor                                          |          | Standard                                                             |
| Tank capacities                                                   |          |                                                                      |
| Hydraulic oil                                                     |          | 135 l                                                                |
| Fuel tank                                                         |          | 120 l                                                                |
| Diesel Exhaust fluid (AdBlue® type)                               |          | 10                                                                   |
| Noise and vibration                                               |          |                                                                      |
| Noise at driving position (LpA) tested following NF EN 12053 norm |          | 72 dB                                                                |
| Noise to environment (LwA)                                        |          | 105 dB                                                               |
| Vibration to whole hand/arm                                       |          | < 2.50 m/s²                                                          |
| Vibiation to whole hand/ann                                       |          |                                                                      |
|                                                                   |          |                                                                      |
| Miscellaneous                                                     |          | Tractor homologation                                                 |
| Miscellaneous Tractor homologation Safety cab homologation        |          | Tractor homologation<br>ROPS - FOPS level 2 cab                      |

## **Optional tires tab**

MLT 741-140 V+ - Dimensional drawing

MLT 741-140 V+ - Load chart

Machine on tyres with forks Metric