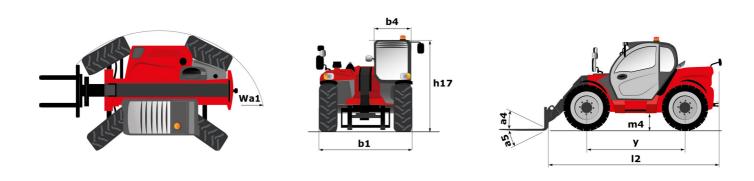

## MLT 741-140 V+

| Capacities                                                        |          | Metric                                                               |
|-------------------------------------------------------------------|----------|----------------------------------------------------------------------|
| Max. capacity                                                     | Q        | 4100 kg                                                              |
| Max. lifting height                                               | h3       | 6.90 m                                                               |
| Max. outreach                                                     |          | 3.90 m                                                               |
| Reach at max. height                                              |          | 1 m                                                                  |
| Breakout force with bucket                                        |          | 5992 daN                                                             |
| Weight and dimensions                                             |          | 0372 duli                                                            |
| Unladen weight (with forks)                                       |          | 7755 kg                                                              |
| Ground clearance                                                  | m4       | 0.42 m                                                               |
| Wheelbase                                                         | у        | 2.81 m                                                               |
| Overall length to carriage (with hitch)                           | )<br>I11 | 4.97 m                                                               |
| Overall length to carriage (without hitch)                        | 13       | 4.82 m                                                               |
| Front overhang                                                    | 13       | 1.21 m                                                               |
|                                                                   | L4       |                                                                      |
| Overall width                                                     | b1       | 2.39 m                                                               |
| Overall cab width                                                 | b4       | 0.95 m                                                               |
| Overall height                                                    | h17      | 2.38 m                                                               |
| Tilt-down angle                                                   | a5       | 134 °                                                                |
| Tilt-up angle                                                     | a4       | 12 °                                                                 |
| External turning radius (over tyres)                              | Wa1      | 3.93 m                                                               |
| Standard tires                                                    |          | Alliance - A580 - 460/70 R24 159A8                                   |
| Drive wheels (front / rear)                                       |          | 2/2                                                                  |
| Steering wheels (front / rear)                                    |          | 2 / 2                                                                |
| Performances                                                      |          |                                                                      |
| Lifting                                                           |          | 7 s                                                                  |
| Lowering                                                          |          | 6 s                                                                  |
| Extension                                                         |          | 6.30 s                                                               |
| Retraction                                                        |          | 5.60 s                                                               |
| Crowd                                                             |          | 3.20 s                                                               |
| Dump                                                              |          | 2.80 s                                                               |
| Engine                                                            |          | 2.00 0                                                               |
| Engine brand                                                      |          | Deutz                                                                |
| Engine norm                                                       |          | Stage V / Tier 4 Final                                               |
| Engine model                                                      |          | TCD 3.6 L4                                                           |
| Number of cylinders - Capacity of cylinders                       |          | 4 - 3621 cm³                                                         |
|                                                                   |          |                                                                      |
| I.C. Engine power rating / Power                                  |          | 136 Hp / 100 kW                                                      |
| Max. torque / Engine rotation                                     |          | 500 Nm @1600 rpm                                                     |
| Drawbar pull (Laden)                                              |          | 6200 daN                                                             |
| Reversible fan                                                    |          | Standard                                                             |
| Engine cooling system                                             |          | 4 radiators (water + intercooler + hydraulic oil + transmission oil) |
| HVO validated (according to EN 15940 standard)                    |          | Yes                                                                  |
| Transmission                                                      |          |                                                                      |
| Transmission type                                                 |          | M-Vario Plus                                                         |
| Max. travel speed (may vary according to applicable regulations)  |          | 40 km/h                                                              |
| Differential lock                                                 |          | Limited slip differential on front axle                              |
| Parking brake                                                     |          | Automatic negative parking brake                                     |
| Service brake                                                     |          | Oil-immersed multi-discs braking on front & rear                     |
|                                                                   |          | axles                                                                |
| Hydraulics                                                        |          | Verichle displacement nump                                           |
| Hydraulic pump type                                               |          | Variable displacement pump                                           |
| Hydraulic flow - Pressure                                         |          | 170 l/min - 270 bar                                                  |
| Flow sharing distributor                                          |          | Standard                                                             |
| Tank capacities                                                   |          |                                                                      |
| Hydraulic oil                                                     |          | 135 l                                                                |
| Fuel tank                                                         |          | 120 l                                                                |
| Diesel Exhaust fluid (AdBlue® type)                               |          | 10                                                                   |
| Noise and vibration                                               |          |                                                                      |
| Noise at driving position (LpA) tested following NF EN 12053 norm |          | 72 dB                                                                |
| Noise to environment (LwA)                                        |          | 105 dB                                                               |
| Vibration to whole hand/arm                                       |          | < 2.50 m/s²                                                          |
| Vibiation to whole hand/ann                                       |          |                                                                      |
|                                                                   |          |                                                                      |
| Miscellaneous                                                     |          | Tractor homologation                                                 |
| Miscellaneous Tractor homologation Safety cab homologation        |          | Tractor homologation<br>ROPS - FOPS level 2 cab                      |

## **Optional tires tab**

MLT 741-140 V+ - Dimensional drawing

MLT 741-140 V+ - Load chart

Machine on tyres with forks Metric