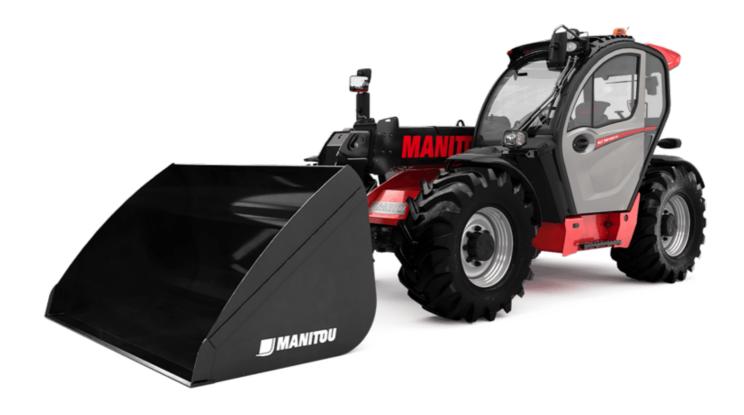

Technical sheet:

## MLT 741-140 V+

| Capacities                                                        |          | Metric                                                               |
|-------------------------------------------------------------------|----------|----------------------------------------------------------------------|
| Max. capacity                                                     | Q        | 4100 kg                                                              |
| Max. lifting height                                               | h3       | 6.90 m                                                               |
| Max. outreach                                                     |          | 3.90 m                                                               |
| Reach at max. height                                              |          | 1 m                                                                  |
| Breakout force with bucket                                        |          | 5992 daN                                                             |
| Weight and dimensions                                             |          | 0372 duli                                                            |
| Unladen weight (with forks)                                       |          | 7755 kg                                                              |
| Ground clearance                                                  | m4       | 0.42 m                                                               |
| Wheelbase                                                         | у        | 2.81 m                                                               |
| Overall length to carriage (with hitch)                           | )<br>I11 | 4.97 m                                                               |
| Overall length to carriage (without hitch)                        | 13       | 4.82 m                                                               |
| Front overhang                                                    | 13       | 1.21 m                                                               |
|                                                                   | L4       |                                                                      |
| Overall width                                                     | b1       | 2.39 m                                                               |
| Overall cab width                                                 | b4       | 0.95 m                                                               |
| Overall height                                                    | h17      | 2.38 m                                                               |
| Tilt-down angle                                                   | a5       | 134 °                                                                |
| Tilt-up angle                                                     | a4       | 12 °                                                                 |
| External turning radius (over tyres)                              | Wa1      | 3.93 m                                                               |
| Standard tires                                                    |          | Alliance - A580 - 460/70 R24 159A8                                   |
| Drive wheels (front / rear)                                       |          | 2/2                                                                  |
| Steering wheels (front / rear)                                    |          | 2 / 2                                                                |
| Performances                                                      |          |                                                                      |
| Lifting                                                           |          | 7 s                                                                  |
| Lowering                                                          |          | 6 s                                                                  |
| Extension                                                         |          | 6.30 s                                                               |
| Retraction                                                        |          | 5.60 s                                                               |
| Crowd                                                             |          | 3.20 s                                                               |
| Dump                                                              |          | 2.80 s                                                               |
| Engine                                                            |          | 2.00 0                                                               |
| Engine brand                                                      |          | Deutz                                                                |
| Engine norm                                                       |          | Stage V / Tier 4 Final                                               |
| Engine model                                                      |          | TCD 3.6 L4                                                           |
| Number of cylinders - Capacity of cylinders                       |          | 4 - 3621 cm³                                                         |
|                                                                   |          |                                                                      |
| I.C. Engine power rating / Power                                  |          | 136 Hp / 100 kW                                                      |
| Max. torque / Engine rotation                                     |          | 500 Nm @1600 rpm                                                     |
| Drawbar pull (Laden)                                              |          | 6200 daN                                                             |
| Reversible fan                                                    |          | Standard                                                             |
| Engine cooling system                                             |          | 4 radiators (water + intercooler + hydraulic oil + transmission oil) |
| HVO validated (according to EN 15940 standard)                    |          | Yes                                                                  |
| Transmission                                                      |          |                                                                      |
| Transmission type                                                 |          | M-Vario Plus                                                         |
| Max. travel speed (may vary according to applicable regulations)  |          | 40 km/h                                                              |
| Differential lock                                                 |          | Limited slip differential on front axle                              |
| Parking brake                                                     |          | Automatic negative parking brake                                     |
| Service brake                                                     |          | Oil-immersed multi-discs braking on front & rear                     |
|                                                                   |          | axles                                                                |
| Hydraulics                                                        |          | Verichle displacement nump                                           |
| Hydraulic pump type                                               |          | Variable displacement pump                                           |
| Hydraulic flow - Pressure                                         |          | 170 l/min - 270 bar                                                  |
| Flow sharing distributor                                          |          | Standard                                                             |
| Tank capacities                                                   |          |                                                                      |
| Hydraulic oil                                                     |          | 135 l                                                                |
| Fuel tank                                                         |          | 120 l                                                                |
| Diesel Exhaust fluid (AdBlue® type)                               |          | 10                                                                   |
| Noise and vibration                                               |          |                                                                      |
| Noise at driving position (LpA) tested following NF EN 12053 norm |          | 72 dB                                                                |
| Noise to environment (LwA)                                        |          | 105 dB                                                               |
| Vibration to whole hand/arm                                       |          | < 2.50 m/s²                                                          |
| Vibiation to whole hand/ann                                       |          |                                                                      |
|                                                                   |          |                                                                      |
| Miscellaneous                                                     |          | Tractor homologation                                                 |
| Miscellaneous Tractor homologation Safety cab homologation        |          | Tractor homologation<br>ROPS - FOPS level 2 cab                      |