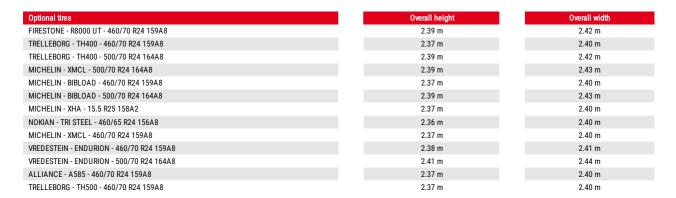

## **Optional tires tab**

MLT 741-140 V+ - Dimensional drawing

MLT 741-140 V+ - Load chart

Machine on tyres with forks Metric