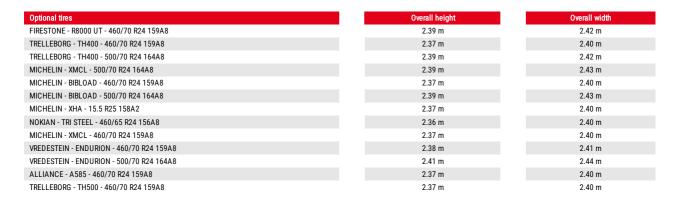

|                   | < 2.50 m/s²                                                          |
| Miscellaneous                                                     |                   |                                                                      |
| Tractor homologation                                              |                   | Tractor homologation                                                 |
| Safety cab homologation                                           |                   | ROPS - FOPS level 2 cab                                              |
| Controls                                                          |                   | JSM                                                                  |

## **Optional tires tab**



### MLT 741-140 V+ - Dimensional drawing



#### MLT 741-140 V+ - Load chart

### Machine on tyres with forks Metric







#### **Head Office**

B.P. 249 - 430 rue de l'Aubinière 44150 Ancenis Cedex - France Tel: +33 (0)2 40 09 10 11 - Fax: +33 (0)2 40 09 10 97 www.manitou.com



This publication provides a description of the configuration versions and options for Manitou products, which may differ for equipment. The equipment presented in this brochure may be part of a series, as an option, or it may not be available, depending on the versions. Manitou reserves the right, at any time and without notice, to amend the specifications described and represented. The specifications provided do not bind the manufacturer. For more details, please contact your Manitou agent. This is not a contr