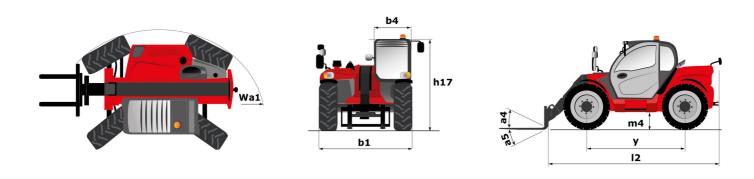

### MLT 741-140 V+ - Dimensional drawing

# MLT 741-140 V+

|                                                                   | 1721 741 140 01 0 | reated on May 2, 2024 at 3.10.26 PM 01                               |
|-------------------------------------------------------------------|-------------------|----------------------------------------------------------------------|
| Capacities                                                        |                   | Metric                                                               |
| Max. capacity                                                     | Q                 | 4100 kg                                                              |
| Max. lifting height                                               | h3                | 6.90 m                                                               |
| Max. outreach                                                     |                   | 3.90 m                                                               |
| Reach at max. height                                              |                   | 1 m                                                                  |
| Breakout force with bucket                                        |                   | 5992 daN                                                             |
| Weight and dimensions                                             |                   |                                                                      |
| Unladen weight (with forks)                                       |                   | 7755 kg                                                              |
| Ground clearance                                                  | m4                | 0.42 m                                                               |
| Wheelbase                                                         | у                 | 2.81 m                                                               |
| Overall length to carriage (with hitch)                           | ,<br>I11          | 4.97 m                                                               |
| Overall length to carriage (without hitch)                        | 13                | 4.82 m                                                               |
| Front overhang                                                    | 10                | 1.21 m                                                               |
| Overall width                                                     | b1                | 2.39 m                                                               |
| Overall cab width                                                 | b4                | 0.95 m                                                               |
| Overall height                                                    | h17               | 2.38 m                                                               |
|                                                                   | a5                | 2.36 III                                                             |
| Tilt-down angle                                                   |                   | 12 °                                                                 |
| Tilt-up angle                                                     | a4<br>Wa1         |                                                                      |
| External turning radius (over tyres)                              | Wa1               | 3.93 m                                                               |
| Standard tires                                                    |                   | Alliance - A580 - 460/70 R24 159A8                                   |
| Drive wheels (front / rear)                                       |                   | 2/2                                                                  |
| Steering wheels (front / rear)                                    |                   | 2 / 2                                                                |
| Performances                                                      |                   | <u> </u>                                                             |
| Lifting                                                           |                   | 7 s                                                                  |
| Lowering                                                          |                   | 6 s                                                                  |
| Extension                                                         |                   | 6.30 s                                                               |
| Retraction                                                        |                   | 5.60 s                                                               |
| Crowd                                                             |                   | 3.20 s                                                               |
| Dump                                                              |                   | 2.80 s                                                               |
| Engine                                                            |                   |                                                                      |
| Engine brand                                                      |                   | Deutz                                                                |
| Engine norm                                                       |                   | Stage V / Tier 4 Final                                               |
| Engine model                                                      |                   | TCD 3.6 L4                                                           |
| Number of cylinders - Capacity of cylinders                       |                   | 4 - 3621 cm³                                                         |
| I.C. Engine power rating / Power                                  |                   | 136 Hp / 100 kW                                                      |
| Max. torque / Engine rotation                                     |                   | 500 Nm @1600 rpm                                                     |
| Drawbar pull (Laden)                                              |                   | 6200 daN                                                             |
| Reversible fan                                                    |                   | Standard                                                             |
| Engine cooling system                                             |                   | 4 radiators (water + intercooler + hydraulic oil + transmission oil) |
| HVO validated (according to EN 15940 standard)                    |                   | Yes                                                                  |
| Transmission                                                      |                   |                                                                      |
| Transmission type                                                 |                   | M-Vario Plus                                                         |
| Max. travel speed (may vary according to applicable regulations)  |                   | 40 km/h                                                              |
| Differential lock                                                 |                   | Limited slip differential on front axle                              |
| Parking brake                                                     |                   | Automatic negative parking brake                                     |
| Service brake                                                     |                   | Oil-immersed multi-discs braking on front & rear axles               |
| Hydraulics                                                        |                   |                                                                      |
| Hydraulic pump type                                               |                   | Variable displacement pump                                           |
| Hydraulic flow - Pressure                                         |                   | 170 l/min - 270 bar                                                  |
| Flow sharing distributor                                          |                   | Standard                                                             |
| Tank capacities                                                   |                   |                                                                      |
| Hydraulic oil                                                     |                   | 135                                                                  |
| Fuel tank                                                         |                   | 120                                                                  |
| Diesel Exhaust fluid (AdBlue® type)                               |                   | 10                                                                   |
| Noise and vibration                                               |                   | 101                                                                  |
|                                                                   |                   | 72 dB                                                                |
| Noise at driving position (LpA) tested following NF EN 12053 norm |                   |                                                                      |
| Noise to environment (LwA)                                        |                   | 105 dB                                                               |
| Vibration to whole hand/arm                                       |                   | < 2.50 m/s²                                                          |
| Miscellaneous                                                     |                   |                                                                      |
| Tractor homologation                                              |                   | Tractor homologation                                                 |
| Safety cab homologation                                           |                   | ROPS - FOPS level 2 cab                                              |
| Controls                                                          |                   | JSM                                                                  |