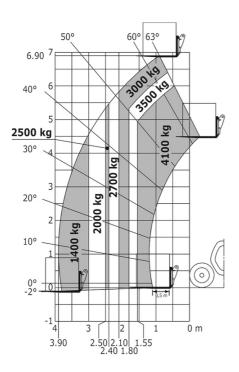

#### MLT 741-140 V+ - Load chart

# MLT 741-140 V+

|                                                                   | 1721 741 140 01 0 | reated on May 2, 2024 at 3.10.26 PM 01                               |
|-------------------------------------------------------------------|-------------------|----------------------------------------------------------------------|
| Capacities                                                        |                   | Metric                                                               |
| Max. capacity                                                     | Q                 | 4100 kg                                                              |
| Max. lifting height                                               | h3                | 6.90 m                                                               |
| Max. outreach                                                     |                   | 3.90 m                                                               |
| Reach at max. height                                              |                   | 1 m                                                                  |
| Breakout force with bucket                                        |                   | 5992 daN                                                             |
| Weight and dimensions                                             |                   |                                                                      |
| Unladen weight (with forks)                                       |                   | 7755 kg                                                              |
| Ground clearance                                                  | m4                | 0.42 m                                                               |
| Wheelbase                                                         | у                 | 2.81 m                                                               |
| Overall length to carriage (with hitch)                           | ,<br>I11          | 4.97 m                                                               |
| Overall length to carriage (without hitch)                        | 13                | 4.82 m                                                               |
| Front overhang                                                    | 10                | 1.21 m                                                               |
| Overall width                                                     | b1                | 2.39 m                                                               |
| Overall cab width                                                 | b4                | 0.95 m                                                               |
| Overall height                                                    | h17               | 2.38 m                                                               |
|                                                                   | a5                | 2.36 III                                                             |
| Tilt-down angle                                                   |                   | 12 °                                                                 |
| Tilt-up angle                                                     | a4<br>Wa1         |                                                                      |
| External turning radius (over tyres)                              | Wa1               | 3.93 m                                                               |
| Standard tires                                                    |                   | Alliance - A580 - 460/70 R24 159A8                                   |
| Drive wheels (front / rear)                                       |                   | 2/2                                                                  |
| Steering wheels (front / rear)                                    |                   | 2 / 2                                                                |
| Performances                                                      |                   | <u> </u>                                                             |
| Lifting                                                           |                   | 7 s                                                                  |
| Lowering                                                          |                   | 6 s                                                                  |
| Extension                                                         |                   | 6.30 s                                                               |
| Retraction                                                        |                   | 5.60 s                                                               |
| Crowd                                                             |                   | 3.20 s                                                               |
| Dump                                                              |                   | 2.80 s                                                               |
| Engine                                                            |                   |                                                                      |
| Engine brand                                                      |                   | Deutz                                                                |
| Engine norm                                                       |                   | Stage V / Tier 4 Final                                               |
| Engine model                                                      |                   | TCD 3.6 L4                                                           |
| Number of cylinders - Capacity of cylinders                       |                   | 4 - 3621 cm³                                                         |
| I.C. Engine power rating / Power                                  |                   | 136 Hp / 100 kW                                                      |
| Max. torque / Engine rotation                                     |                   | 500 Nm @1600 rpm                                                     |
| Drawbar pull (Laden)                                              |                   | 6200 daN                                                             |
| Reversible fan                                                    |                   | Standard                                                             |
| Engine cooling system                                             |                   | 4 radiators (water + intercooler + hydraulic oil + transmission oil) |
| HVO validated (according to EN 15940 standard)                    |                   | Yes                                                                  |
| Transmission                                                      |                   |                                                                      |
| Transmission type                                                 |                   | M-Vario Plus                                                         |
| Max. travel speed (may vary according to applicable regulations)  |                   | 40 km/h                                                              |
| Differential lock                                                 |                   | Limited slip differential on front axle                              |
| Parking brake                                                     |                   | Automatic negative parking brake                                     |
| Service brake                                                     |                   | Oil-immersed multi-discs braking on front & rear axles               |
| Hydraulics                                                        |                   |                                                                      |
| Hydraulic pump type                                               |                   | Variable displacement pump                                           |
| Hydraulic flow - Pressure                                         |                   | 170 l/min - 270 bar                                                  |
| Flow sharing distributor                                          |                   | Standard                                                             |
| Tank capacities                                                   |                   |                                                                      |
| Hydraulic oil                                                     |                   | 135                                                                  |
| Fuel tank                                                         |                   | 120                                                                  |
| Diesel Exhaust fluid (AdBlue® type)                               |                   | 10                                                                   |
| Noise and vibration                                               |                   | 101                                                                  |
|                                                                   |                   | 72 dB                                                                |
| Noise at driving position (LpA) tested following NF EN 12053 norm |                   |                                                                      |
| Noise to environment (LwA)                                        |                   | 105 dB                                                               |
| Vibration to whole hand/arm                                       |                   | < 2.50 m/s²                                                          |
| Miscellaneous                                                     |                   |                                                                      |
| Tractor homologation                                              |                   | Tractor homologation                                                 |
| Safety cab homologation                                           |                   | ROPS - FOPS level 2 cab                                              |
| Controls                                                          |                   | JSM                                                                  |