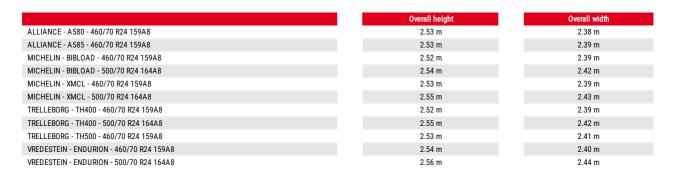

|                 | 4 radiators (water + intercooler + hydraulic oil + transmission oil)  Torque converter with powershift gearbox  M-Shift  5 / 3  40 km/h  Limited slip differential on front and rear axles  Automatic negative parking brake  Oil-immersed multi-discs braking on front & rea axles  Variable displacement pump  200 l/min - 270 bar  Standard  141 l  142 l  21.50 l  69 dB  105 dB              |

# **Optional tires tab**



MLT 841-145 PS+ - Dimensional drawing



## MLT 841-145 PS+ - Load chart

### Machine on tires with forks Metric







#### **Head Office**

B.P. 249 - 430 rue de l'Aubinière 44150 Ancenis Cedex - France Tel: +33 (0)2 40 09 10 11 - Fax: +33 (0)2 40 09 10 97 www.manitou.com



This publication provides a description of the configuration versions and options for Manitou products, which may differ for equipment. The equipment presented in this brochure may be part of a series, as an option, or it may not be available, depending on the versions. Manitou reserves the right, at any time and without notice, to amend the specifications described and represented. The specifications provided do not bind the manufacturer. For more details, please contact your Manitou agent. This is not a contractu