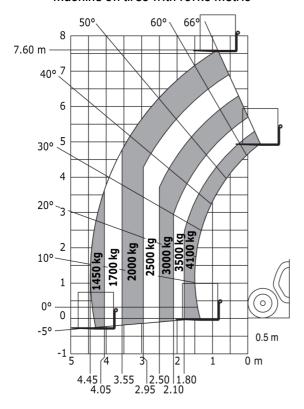

|                 | 4 radiators (water + intercooler + hydraulic oil + transmission oil)  Torque converter with powershift gearbox  M-Shift  5 / 3  40 km/h  Limited slip differential on front and rear axles  Automatic negative parking brake  Oil-immersed multi-discs braking on front & rea axles  Variable displacement pump  200 l/min - 270 bar  Standard  141 l  142 l  21.50 l  69 dB  105 dB              |

# **Optional tires tab**



MLT 841-145 PS+ - Dimensional drawing



## MLT 841-145 PS+ - Load chart

### Machine on tires with forks Metric







#### **Head Office**

B.P. 249 - 430 rue de l'Aubinière 44150 Ancenis Cedex - France Tel: +33 (0)2 40 09 10 11 - Fax: +33 (0)2 40 09 10 97 www.manitou.com



This publication provides a description of the configuration versions and options for Manitou products, which may differ for equipment. The equipment presented in this brochure may be part of a series, as an option, or it may not be available, depending on the versions. Manitou reserves the right, at any time and without notice, to amend the specifications described and represented. The specifications provided do not bind the manufacturer. For more details, please contact your Manitou agent. This is not a contractually binding document. The presentation of the products is not contractually binding. List of specifications non-exh