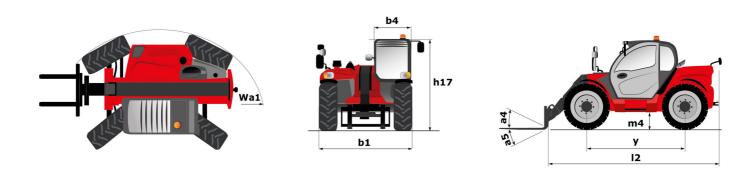

|                 | 4 radiators (water + intercooler + hydraulic oil + transmission oil)  Torque converter with powershift gearbox  M-Shift  5 / 3  40 km/h  Limited slip differential on front and rear axles  Automatic negative parking brake  Oil-immersed multi-discs braking on front & rea axles  Variable displacement pump  200 l/min - 270 bar  Standard  141 l  142 l  21.50 l  69 dB  105 dB              |

# **Optional tires tab**



MLT 841-145 PS+ - Dimensional drawing



## MLT 841-145 PS+ - Load chart

### Machine on tires with forks Metric







#### **Head Office**

B.P. 249 - 430 rue de l'Aubinière 44150 Ancenis Cedex - France Tel: +33 (0)2 40 09 10 11 - Fax: +33 (0)2 40 09 10 97 www.manitou.com



This publication provides a description of the configuration versions and options for Manitou products, which may differ for equipment. The equipment presented in this brochure may be part of a series, as an option, or it may not be available, depending on the versions. Manitou reserves the right, at any time and without notice, to amend the specifications described and represented. The specifications provided do not bind the manufacturer. For more details, please contact your Manitou agent. This is not a contractually binding document. The presentation o