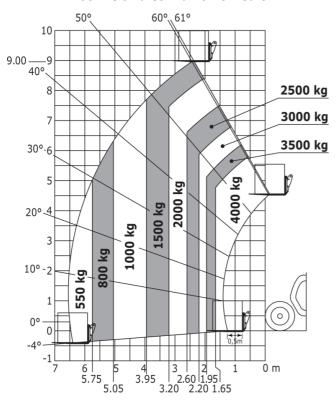

|
| NCE - A585 - 460/70 R24 159A8 2.37 m                                                                                                                                                                                                                                                                                                                                                                                                                                                    |

## MLT 940-140 V+ - Dimensional drawing



## MLT 940-140 V+ - Load chart

#### Machine on tires with forks Metric







#### **Head Office**

B.P. 249 - 430 rue de l'Aubinière 44150 Ancenis Cedex - France Tel: +33 (0)2 40 09 10 11 - Fax: +33 (0)2 40 09 10 97 www.manitou.com



This publication provides a description of the configuration versions and options for Manitou products, which may differ for equipment. The equipment presented in this brochure may be part of a series, as an option, or it may not be available, depending on the versions. Manitou reserves the right, at any time and without notice, to amend the specifications described and represented. The specifications provided do not bind the manufacturer. For more details, please contact your Manitou agent. This is not a contractually binding document. The presentation of the products is not contractually binding. List of specifications non-exh