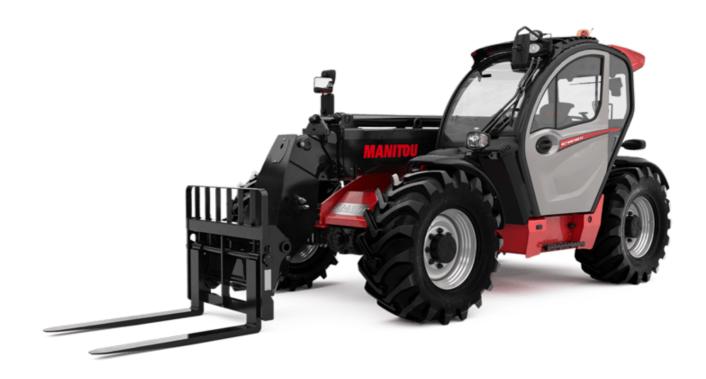

# MLT 940-140 V+

|                                                                   | MLT 940-140 V+ Created on December 4, 2024 at 8:35 AM |
|-------------------------------------------------------------------|-------------------------------------------------------|
| Capacities                                                        | Metric                                                |
| Max. capacity                                                     | Q 4000 kg                                             |
| Max. lifting height                                               | h3 9 m                                                |
| Max. outreach                                                     | 6.55 m                                                |
| Reach at max. height                                              | 2.40 m                                                |
| Breakout force with bucket                                        | 5402 daN                                              |
| Weight and dimensions                                             |                                                       |
| Unladen weight (with forks)                                       | 8361 kg                                               |
| Ground clearance                                                  | m4 0.42 m                                             |
| Wheelbase                                                         | y 2.81 m                                              |
| Overall length to carriage (with hitch)                           | l11 5.12 m                                            |
| Overall length to carriage (without hitch)                        | 13 4.94 m                                             |
| Front overhang                                                    | 1.36 m                                                |
| Overall width                                                     | b1 2.39 m                                             |
| Overall cab width                                                 | b4 0.95 m                                             |
| Overall height                                                    | h17 2.38 m                                            |
| Tilt-down angle                                                   | a5 133 °                                              |
| Filt-up angle                                                     | a4 14 °                                               |
| External turning radius (over tyres)                              | Wa1 3.93 m                                            |
| Standard tires                                                    | Alliance - A580 - 460/70 R24 159A8                    |
| Drive wheels (front / rear)                                       | 2/2                                                   |
| · · · · ·                                                         | 2/2                                                   |
| Steering wheels (front / rear) Performances                       | Z/Z                                                   |
|                                                                   | 6.50 a                                                |
| Lifting                                                           | 6.50 s                                                |
| Lowering<br>- · ·                                                 | 7.20 s                                                |
| Extension                                                         | 11 s                                                  |
| Retraction                                                        | 8.10 s                                                |
| Crowd                                                             | 3.20 s                                                |
| Dump                                                              | 2.90 s                                                |
| Engine                                                            |                                                       |
| Engine brand                                                      | Deutz                                                 |
| Engine norm                                                       | Stage V / Tier 4 Final                                |
| Engine model                                                      | TCD 3.6 L4                                            |
| Number of cylinders - Capacity of cylinders                       | 4 - 3621 cm <sup>3</sup>                              |
| I.C. Engine power rating / Power                                  | 136 Hp / 100 kW                                       |
| Max. torque / Engine rotation                                     | 500 Nm @1600 rpm                                      |
| Drawbar pull (Laden)                                              | 6200 daN                                              |
| Reversible fan                                                    | Standard                                              |
| Engine cooling system                                             | 4 radiators (water + intercooler + hydraulic o        |
|                                                                   | transmission oil)                                     |
| HVO validated (according to EN 15940 standard)                    | Yes                                                   |
| Transmission                                                      | WV · N                                                |
| Fransmission type                                                 | M-Vario Plus                                          |
| Max. travel speed (may vary according to applicable regulations)  | 40 km/h                                               |
| Differential lock                                                 | Limited slip differential on front axle               |
| Parking brake                                                     | Automatic negative parking brake                      |
| Service brake                                                     | Oil-immersed multi-discs braking on front & axles     |
| Hydraulics                                                        | uxics                                                 |
| Hydraulic pump type                                               | Variable displacement pump                            |
| Hydraulic flow - Pressure                                         | 170 I/min - 270 bar                                   |
| •                                                                 |                                                       |
| Flow sharing distributor                                          | Standard                                              |
| Fank capacities                                                   | 4051                                                  |
| Hydraulic tank capacity                                           | 1351                                                  |
| Fuel tank                                                         | 120                                                   |
| Diesel Exhaust fluid (AdBlue® type)                               | 10                                                    |
| Noise and vibration                                               |                                                       |
| Noise at driving position (LpA) tested following NF EN 12053 norm | 72 dB                                                 |
| Noise to environment (LwA)                                        | 105 dB                                                |
| Vibration on hands/arms                                           | < 2.50 m/s <sup>2</sup>                               |
|                                                                   |                                                       |
| Miscellaneous                                                     |                                                       |
|                                                                   | Tractor homologation                                  |
| Miscellaneous Tractor homologation Safety cab homologation        | Tractor homologation<br>Cabin ROPS - FOPS level 2     |