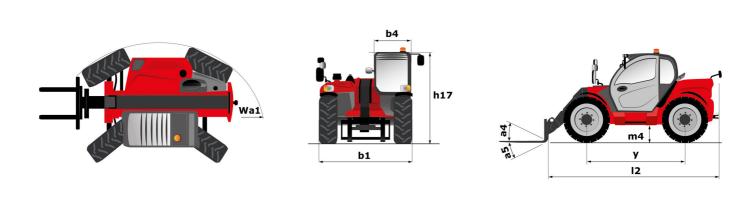

# MLT 940-140 V+

|                                                                   | MLT 940-140 V+ Created on December 4, 2024 at 8:35 AM |
|-------------------------------------------------------------------|-------------------------------------------------------|
| Capacities                                                        | Metric                                                |
| Max. capacity                                                     | Q 4000 kg                                             |
| Max. lifting height                                               | h3 9 m                                                |
| Max. outreach                                                     | 6.55 m                                                |
| Reach at max. height                                              | 2.40 m                                                |
| Breakout force with bucket                                        | 5402 daN                                              |
| Weight and dimensions                                             |                                                       |
| Unladen weight (with forks)                                       | 8361 kg                                               |
| Ground clearance                                                  | m4 0.42 m                                             |
| Wheelbase                                                         | y 2.81 m                                              |
| Overall length to carriage (with hitch)                           | l11 5.12 m                                            |
| Overall length to carriage (without hitch)                        | 13 4.94 m                                             |
| Front overhang                                                    | 1.36 m                                                |
| Overall width                                                     | b1 2.39 m                                             |
| Overall cab width                                                 | b4 0.95 m                                             |
| Overall height                                                    | h17 2.38 m                                            |
| Tilt-down angle                                                   | a5 133 °                                              |
| Filt-up angle                                                     | a4 14 °                                               |
| External turning radius (over tyres)                              | Wa1 3.93 m                                            |
| Standard tires                                                    | Alliance - A580 - 460/70 R24 159A8                    |
| Drive wheels (front / rear)                                       | 2/2                                                   |
| · · · · ·                                                         | 2/2                                                   |
| Steering wheels (front / rear) Performances                       | Z/Z                                                   |
|                                                                   | 6.50 a                                                |
| Lifting                                                           | 6.50 s                                                |
| Lowering<br>- · ·                                                 | 7.20 s                                                |
| Extension                                                         | 11 s                                                  |
| Retraction                                                        | 8.10 s                                                |
| Crowd                                                             | 3.20 s                                                |
| Dump                                                              | 2.90 s                                                |
| Engine                                                            |                                                       |
| Engine brand                                                      | Deutz                                                 |
| Engine norm                                                       | Stage V / Tier 4 Final                                |
| Engine model                                                      | TCD 3.6 L4                                            |
| Number of cylinders - Capacity of cylinders                       | 4 - 3621 cm <sup>3</sup>                              |
| I.C. Engine power rating / Power                                  | 136 Hp / 100 kW                                       |
| Max. torque / Engine rotation                                     | 500 Nm @1600 rpm                                      |
| Drawbar pull (Laden)                                              | 6200 daN                                              |
| Reversible fan                                                    | Standard                                              |
| Engine cooling system                                             | 4 radiators (water + intercooler + hydraulic o        |
|                                                                   | transmission oil)                                     |
| HVO validated (according to EN 15940 standard)                    | Yes                                                   |
| Transmission                                                      | WV · N                                                |
| Fransmission type                                                 | M-Vario Plus                                          |
| Max. travel speed (may vary according to applicable regulations)  | 40 km/h                                               |
| Differential lock                                                 | Limited slip differential on front axle               |
| Parking brake                                                     | Automatic negative parking brake                      |
| Service brake                                                     | Oil-immersed multi-discs braking on front & axles     |
| Hydraulics                                                        | uxics                                                 |
| Hydraulic pump type                                               | Variable displacement pump                            |
| Hydraulic flow - Pressure                                         | 170 I/min - 270 bar                                   |
| •                                                                 |                                                       |
| Flow sharing distributor                                          | Standard                                              |
| Fank capacities                                                   | 4051                                                  |
| Hydraulic tank capacity                                           | 1351                                                  |
| Fuel tank                                                         | 120                                                   |
| Diesel Exhaust fluid (AdBlue® type)                               | 10                                                    |
| Noise and vibration                                               |                                                       |
| Noise at driving position (LpA) tested following NF EN 12053 norm | 72 dB                                                 |
| Noise to environment (LwA)                                        | 105 dB                                                |
| Vibration on hands/arms                                           | < 2.50 m/s <sup>2</sup>                               |
|                                                                   |                                                       |
| Miscellaneous                                                     |                                                       |
|                                                                   | Tractor homologation                                  |
| Miscellaneous Tractor homologation Safety cab homologation        | Tractor homologation<br>Cabin ROPS - FOPS level 2     |

## MLT 940-140 V+ - Dimensional drawing