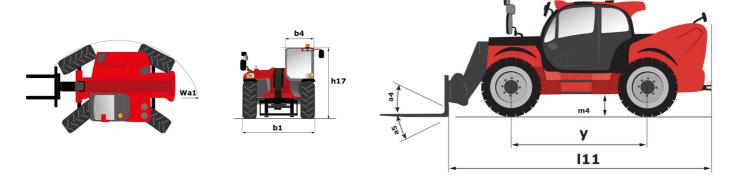

## MLT 961-160 V+ L - Dimensional drawing

MLT 961-160 V+ L - Load chart

### Machine on tires with forks Metric

# MLT 961-160 V+ L

|                                                                   | #ILI 361-160 VTL 0100 | ated on September 9, 2025 at 2:34 AM U                 |
|-------------------------------------------------------------------|-----------------------|--------------------------------------------------------|
| Capacities                                                        |                       | Metric                                                 |
| Max. capacity                                                     | Q                     | 6000 kg                                                |
| Max. lifting height                                               | h3                    | 9 m                                                    |
| Maximum outreach                                                  |                       | 5.30 m                                                 |
| Reach at max. height                                              |                       | 1.10 m                                                 |
| Breakout force with bucket                                        |                       | 7300 daN                                               |
| Weight and dimensions                                             |                       |                                                        |
| Unladen weight (with forks)                                       |                       | 11950 kg                                               |
| Ground clearance                                                  | m4                    | 0.45 m                                                 |
| Wheelbase                                                         | у                     | 3 m                                                    |
| Overall length to carriage (with hitch)                           | l11                   | 6.10 m                                                 |
| Overall length to carriage (without hitch)                        | 13                    | 5.97 m                                                 |
| Front overhang                                                    |                       | 1.65 m                                                 |
| Overall width                                                     | b1                    | 2.48 m                                                 |
| Overall cab width                                                 | b4                    | 0.99 m                                                 |
| Overall height                                                    | h17                   | 2.55 m                                                 |
| Tilt-down angle                                                   | a5                    | 135 °                                                  |
| Tilt-up angle                                                     | a4                    | 12 °                                                   |
| External turning radius (over tyres)                              | Wa1                   | 4.30 m                                                 |
| Standard tires                                                    |                       | Alliance - A580 - 500/70 R24 164A8                     |
| Drive wheels (front / rear)                                       |                       | 2/2                                                    |
| Steering wheels (front / rear)                                    |                       | 2/2                                                    |
| Frame leveling corrector                                          | a9                    | 7 °                                                    |
| Performances                                                      |                       |                                                        |
| Lifting                                                           |                       | 8.50 s                                                 |
| Lowering                                                          |                       | 6.50 s                                                 |
| Extension                                                         |                       | 7 s                                                    |
| Retraction                                                        |                       | 6 s                                                    |
| Crowd                                                             |                       | 3.80 s                                                 |
| Dump                                                              |                       | 3.60 s                                                 |
| Engine                                                            |                       | 0.000                                                  |
| Engine brand                                                      |                       | Yanmar                                                 |
| Engine norm                                                       |                       | Stage V / Tier 4 Final                                 |
| Engine model                                                      |                       | 4TN107FTT-5SMUF                                        |
| Number of cylinders - Capacity of cylinders                       |                       | 4 - 4567 cm <sup>3</sup>                               |
| I.C. Engine power rating / Power                                  |                       | 156 Hp / 115 kW                                        |
|                                                                   |                       |                                                        |
| Max. torque / Engine rotation                                     |                       | 805 Nm @1350 rpm<br>9700 daN                           |
| Drawbar pull (Laden)                                              |                       |                                                        |
| Reversible fan                                                    |                       | Standard                                               |
| Engine cooling system                                             |                       | 3 radiators water + intercooler + transmission oi      |
| Transmission                                                      |                       |                                                        |
| Transmission type                                                 |                       | M-Vario Plus                                           |
| Max. travel speed (may vary according to applicable regulations)  |                       | 40 km/h                                                |
| Parking brake                                                     |                       | Automatic negative parking brake                       |
| Service brake                                                     |                       | Oil-immersed multi-discs braking on front & real axles |
| Hydraulics                                                        |                       | axies                                                  |
| Hydraulic pump type                                               |                       | Variable displacement pump                             |
| Hydraulic flow - Pressure                                         |                       | 200 I/min - 270 bar                                    |
| Flow sharing distributor                                          |                       | Standard                                               |
| Tank capacities                                                   |                       | Sidiludiu                                              |
|                                                                   |                       | 180 l                                                  |
| Hydraulic tank capacity Fuel tank                                 |                       | 180 I<br>142 I                                         |
|                                                                   |                       |                                                        |
| Diesel Exhaust fluid (AdBlue® type)                               |                       | 21.50 l                                                |
| Noise and vibration                                               |                       | (0.15                                                  |
| Noise at driving position (LpA) tested following NF EN 12053 norm |                       | 69 dB                                                  |
| Noise to environment (LwA)                                        |                       | 105 dB                                                 |
| Vibration on hands/arms                                           |                       | < 2.50 m/s²                                            |
| Miscellaneous                                                     |                       |                                                        |
| Tractor homologation                                              |                       | Tractor homologation                                   |
| Cab certification                                                 |                       | Cabin ROPS - FOPS level 2                              |
| Controls                                                          |                       | JSM                                                    |
|                                                                   |                       |                                                        |