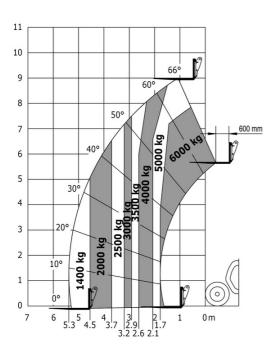

## MLT 961-160 V+ L - Dimensional drawing

MLT 961-160 V+ L - Load chart

### Machine on tires with forks Metric

# MLT 961-160 V+ L

|                                                                   | #ILI 361-160 VTL 0100 | ated on September 9, 2025 at 2:34 AM U                 |
|-------------------------------------------------------------------|-----------------------|--------------------------------------------------------|
| Capacities                                                        |                       | Metric                                                 |
| Max. capacity                                                     | Q                     | 6000 kg                                                |
| Max. lifting height                                               | h3                    | 9 m                                                    |
| Maximum outreach                                                  |                       | 5.30 m                                                 |
| Reach at max. height                                              |                       | 1.10 m                                                 |
| Breakout force with bucket                                        |                       | 7300 daN                                               |
| Weight and dimensions                                             |                       |                                                        |
| Unladen weight (with forks)                                       |                       | 11950 kg                                               |
| Ground clearance                                                  | m4                    | 0.45 m                                                 |
| Wheelbase                                                         | у                     | 3 m                                                    |
| Overall length to carriage (with hitch)                           | l11                   | 6.10 m                                                 |
| Overall length to carriage (without hitch)                        | 13                    | 5.97 m                                                 |
| Front overhang                                                    |                       | 1.65 m                                                 |
| Overall width                                                     | b1                    | 2.48 m                                                 |
| Overall cab width                                                 | b4                    | 0.99 m                                                 |
| Overall height                                                    | h17                   | 2.55 m                                                 |
| Tilt-down angle                                                   | a5                    | 135 °                                                  |
| Tilt-up angle                                                     | a4                    | 12 °                                                   |
| External turning radius (over tyres)                              | Wa1                   | 4.30 m                                                 |
| Standard tires                                                    |                       | Alliance - A580 - 500/70 R24 164A8                     |
| Drive wheels (front / rear)                                       |                       | 2/2                                                    |
| Steering wheels (front / rear)                                    |                       | 2/2                                                    |
| Frame leveling corrector                                          | a9                    | 7 °                                                    |
| Performances                                                      |                       |                                                        |
| Lifting                                                           |                       | 8.50 s                                                 |
| Lowering                                                          |                       | 6.50 s                                                 |
| Extension                                                         |                       | 7 s                                                    |
| Retraction                                                        |                       | 6 s                                                    |
| Crowd                                                             |                       | 3.80 s                                                 |
| Dump                                                              |                       | 3.60 s                                                 |
| Engine                                                            |                       | 0.000                                                  |
| Engine brand                                                      |                       | Yanmar                                                 |
| Engine norm                                                       |                       | Stage V / Tier 4 Final                                 |
| Engine model                                                      |                       | 4TN107FTT-5SMUF                                        |
| Number of cylinders - Capacity of cylinders                       |                       | 4 - 4567 cm <sup>3</sup>                               |
| I.C. Engine power rating / Power                                  |                       | 156 Hp / 115 kW                                        |
|                                                                   |                       |                                                        |
| Max. torque / Engine rotation                                     |                       | 805 Nm @1350 rpm<br>9700 daN                           |
| Drawbar pull (Laden)                                              |                       |                                                        |
| Reversible fan                                                    |                       | Standard                                               |
| Engine cooling system                                             |                       | 3 radiators water + intercooler + transmission oi      |
| Transmission                                                      |                       |                                                        |
| Transmission type                                                 |                       | M-Vario Plus                                           |
| Max. travel speed (may vary according to applicable regulations)  |                       | 40 km/h                                                |
| Parking brake                                                     |                       | Automatic negative parking brake                       |
| Service brake                                                     |                       | Oil-immersed multi-discs braking on front & real axles |
| Hydraulics                                                        |                       | axies                                                  |
| Hydraulic pump type                                               |                       | Variable displacement pump                             |
| Hydraulic flow - Pressure                                         |                       | 200 I/min - 270 bar                                    |
| Flow sharing distributor                                          |                       | Standard                                               |
| Tank capacities                                                   |                       | Sidiludiu                                              |
|                                                                   |                       | 180 l                                                  |
| Hydraulic tank capacity Fuel tank                                 |                       | 180 I<br>142 I                                         |
|                                                                   |                       |                                                        |
| Diesel Exhaust fluid (AdBlue® type)                               |                       | 21.50 l                                                |
| Noise and vibration                                               |                       | (0.15                                                  |
| Noise at driving position (LpA) tested following NF EN 12053 norm |                       | 69 dB                                                  |
| Noise to environment (LwA)                                        |                       | 105 dB                                                 |
| Vibration on hands/arms                                           |                       | < 2.50 m/s²                                            |
| Miscellaneous                                                     |                       |                                                        |
| Tractor homologation                                              |                       | Tractor homologation                                   |
| Cab certification                                                 |                       | Cabin ROPS - FOPS level 2                              |
| Controls                                                          |                       | JSM                                                    |
|                                                                   |                       |                                                        |