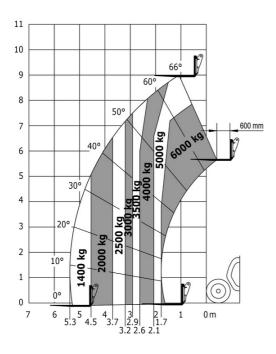

# MLT 961-160 V+ L

|                                                                   | MLT 961-160 V+ L Created on August 13, 2025 at 12:38 AM |
|-------------------------------------------------------------------|---------------------------------------------------------|
| Capacities                                                        | Metric                                                  |
| Max. capacity                                                     | Q 6000 kg                                               |
| Max. lifting height                                               | h3 9 m                                                  |
| Maximum outreach                                                  | 5.30 m                                                  |
| Reach at max. height                                              | 1.10 m                                                  |
| Breakout force with bucket                                        | 7300 daN                                                |
| Weight and dimensions                                             |                                                         |
| Unladen weight (with forks)                                       | 11950 kg                                                |
| Ground clearance                                                  | m4 0.45 m                                               |
| Wheelbase                                                         | y 3 m                                                   |
| Overall length to carriage (with hitch)                           | I11 6.10 m                                              |
| Overall length to carriage (without hitch)                        | 13 5.97 m                                               |
| Front overhang                                                    | 1.65 m                                                  |
| Overall width                                                     | b1 2.48 m                                               |
|                                                                   |                                                         |
| Overall cab width                                                 | b4 0.99 m                                               |
| Overall height                                                    | h17 2.55 m                                              |
| Tilt-down angle                                                   | a5 135 °                                                |
| Tilt-up angle                                                     | a4 12 °                                                 |
| External turning radius (over tyres)                              | Wa1 4.30 m                                              |
| Standard tires                                                    | Alliance - A580 - 500/70 R24 164A8                      |
| Drive wheels (front / rear)                                       | 2/2                                                     |
| Steering wheels (front / rear)                                    | 2/2                                                     |
| Frame leveling corrector                                          | a9 7°                                                   |
| Performances                                                      |                                                         |
| Lifting                                                           | 8.50 s                                                  |
| Lowering                                                          | 6.50 s                                                  |
| Extension                                                         | 7 s                                                     |
| Retraction                                                        | 6 s                                                     |
| Crowd                                                             | 3.80 s                                                  |
| Dump                                                              | 3.60 s                                                  |
| Engine                                                            |                                                         |
| Engine brand                                                      | Yanmar                                                  |
| Engine norm                                                       | Stage V / Tier 4 Final                                  |
| Engine model                                                      | 4TN107FTT-5SMUF                                         |
| Number of cylinders - Capacity of cylinders                       | 4 - 4567 cm³                                            |
| I.C. Engine power rating / Power                                  | 156 Hp / 115 kW                                         |
| Max. torque / Engine rotation                                     | 805 Nm @1350 rpm                                        |
| Drawbar pull (Laden)                                              | 9700 daN                                                |
| Reversible fan                                                    | Standard                                                |
| Engine cooling system                                             | 3 radiators water + intercooler + transmission          |
|                                                                   | S laulatois water + intercooler + transmission          |
| Transmission                                                      | M-Vario Plus                                            |
| Transmission type                                                 |                                                         |
| Max. travel speed (may vary according to applicable regulations)  | 40 km/h                                                 |
| Parking brake                                                     | Automatic negative parking brake                        |
| Service brake                                                     | Oil-immersed multi-discs braking on front & re<br>axles |
| Hydraulics                                                        | unico                                                   |
| Hydraulic pump type                                               | Variable displacement pump                              |
| Hydraulic flow - Pressure                                         | variable dispracement pump<br>200 l/min - 270 bar       |
| Flow sharing distributor                                          | Standard                                                |
|                                                                   | Stalludiu                                               |
| Tank capacities                                                   | 1001                                                    |
| Hydraulic tank capacity                                           | 1801                                                    |
| Fuel tank                                                         | 142                                                     |
| Diesel Exhaust fluid (AdBlue® type)                               | 21.50                                                   |
| Noise and vibration                                               |                                                         |
| Noise at driving position (LpA) tested following NF EN 12053 norm | 69 dB                                                   |
| Noise to environment (LwA)                                        | 105 dB                                                  |
| Vibration on hands/arms                                           | < 2.50 m/s <sup>2</sup>                                 |
| Miscellaneous                                                     |                                                         |
| Tractor homologation                                              | Tractor homologation                                    |
| Cab certification                                                 | Cabin ROPS - FOPS level 2                               |
| Controls                                                          | JSM                                                     |
|                                                                   |                                                         |

## MLT 961-160 V+ L - Dimensional drawing

MLT 961-160 V+ L - Load chart

### Machine on tires with forks Metric