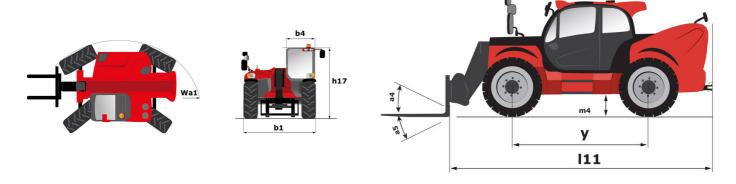

# MLT 961-160 V+ L

|                                                                   | MLT 961-160 V+ L Created on August 13, 2025 at 12:38 AM |
|-------------------------------------------------------------------|---------------------------------------------------------|
| Capacities                                                        | Metric                                                  |
| Max. capacity                                                     | Q 6000 kg                                               |
| Max. lifting height                                               | h3 9 m                                                  |
| Maximum outreach                                                  | 5.30 m                                                  |
| Reach at max. height                                              | 1.10 m                                                  |
| Breakout force with bucket                                        | 7300 daN                                                |
| Weight and dimensions                                             |                                                         |
| Unladen weight (with forks)                                       | 11950 kg                                                |
| Ground clearance                                                  | m4 0.45 m                                               |
| Wheelbase                                                         | y 3 m                                                   |
| Overall length to carriage (with hitch)                           | I11 6.10 m                                              |
| Overall length to carriage (without hitch)                        | 13 5.97 m                                               |
| Front overhang                                                    | 1.65 m                                                  |
| Overall width                                                     | b1 2.48 m                                               |
|                                                                   |                                                         |
| Overall cab width                                                 | b4 0.99 m                                               |
| Overall height                                                    | h17 2.55 m                                              |
| Tilt-down angle                                                   | a5 135 °                                                |
| Tilt-up angle                                                     | a4 12 °                                                 |
| External turning radius (over tyres)                              | Wa1 4.30 m                                              |
| Standard tires                                                    | Alliance - A580 - 500/70 R24 164A8                      |
| Drive wheels (front / rear)                                       | 2/2                                                     |
| Steering wheels (front / rear)                                    | 2/2                                                     |
| Frame leveling corrector                                          | a9 7°                                                   |
| Performances                                                      |                                                         |
| Lifting                                                           | 8.50 s                                                  |
| Lowering                                                          | 6.50 s                                                  |
| Extension                                                         | 7 s                                                     |
| Retraction                                                        | 6 s                                                     |
| Crowd                                                             | 3.80 s                                                  |
| Dump                                                              | 3.60 s                                                  |
| Engine                                                            |                                                         |
| Engine brand                                                      | Yanmar                                                  |
| Engine norm                                                       | Stage V / Tier 4 Final                                  |
| Engine model                                                      | 4TN107FTT-5SMUF                                         |
| Number of cylinders - Capacity of cylinders                       | 4 - 4567 cm³                                            |
| I.C. Engine power rating / Power                                  | 156 Hp / 115 kW                                         |
| Max. torque / Engine rotation                                     | 805 Nm @1350 rpm                                        |
| Drawbar pull (Laden)                                              | 9700 daN                                                |
| Reversible fan                                                    | Standard                                                |
| Engine cooling system                                             | 3 radiators water + intercooler + transmission          |
|                                                                   | S laulatois water + intercooler + transmission          |
| Transmission                                                      | M-Vario Plus                                            |
| Transmission type                                                 |                                                         |
| Max. travel speed (may vary according to applicable regulations)  | 40 km/h                                                 |
| Parking brake                                                     | Automatic negative parking brake                        |
| Service brake                                                     | Oil-immersed multi-discs braking on front & re<br>axles |
| Hydraulics                                                        | unico                                                   |
| Hydraulic pump type                                               | Variable displacement pump                              |
| Hydraulic flow - Pressure                                         | variable dispracement pump<br>200 l/min - 270 bar       |
| Flow sharing distributor                                          | Standard                                                |
|                                                                   | Stalludiu                                               |
| Tank capacities                                                   | 1001                                                    |
| Hydraulic tank capacity                                           | 1801                                                    |
| Fuel tank                                                         | 142                                                     |
| Diesel Exhaust fluid (AdBlue® type)                               | 21.50                                                   |
| Noise and vibration                                               |                                                         |
| Noise at driving position (LpA) tested following NF EN 12053 norm | 69 dB                                                   |
| Noise to environment (LwA)                                        | 105 dB                                                  |
| Vibration on hands/arms                                           | < 2.50 m/s <sup>2</sup>                                 |
| Miscellaneous                                                     |                                                         |
| Tractor homologation                                              | Tractor homologation                                    |
| Cab certification                                                 | Cabin ROPS - FOPS level 2                               |
| Controls                                                          | JSM                                                     |
|                                                                   |                                                         |

## MLT 961-160 V+ L - Dimensional drawing

MLT 961-160 V+ L - Load chart

### Machine on tires with forks Metric