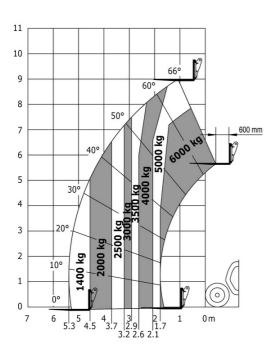

# MLT 961-160 V+ L

|                                                                   | MLT 961-160 V+ L | created on August 11, 2025 at 7:28 AM UT               |
|-------------------------------------------------------------------|------------------|--------------------------------------------------------|
| Capacities                                                        |                  | Metric                                                 |
| Max. capacity                                                     | Q                | 6000 kg                                                |
| Max. lifting height                                               | h3               | 9 m                                                    |
| Maximum outreach                                                  |                  | 5.30 m                                                 |
| Reach at max. height                                              |                  | 1.10 m                                                 |
| Breakout force with bucket                                        |                  | 7300 daN                                               |
| Weight and dimensions                                             |                  |                                                        |
| Unladen weight (with forks)                                       |                  | 11950 kg                                               |
| Ground clearance                                                  | m4               | 0.45 m                                                 |
| Wheelbase                                                         | у                | 3 m                                                    |
| Overall length to carriage (with hitch)                           | l11              | 6.10 m                                                 |
| Overall length to carriage (without hitch)                        | 13               | 5.97 m                                                 |
| Front overhang                                                    |                  | 1.65 m                                                 |
| Overall width                                                     | b1               | 2.48 m                                                 |
| Overall cab width                                                 | b4               | 0.99 m                                                 |
| Overall height                                                    | h17              | 2.55 m                                                 |
| Tilt-down angle                                                   | a5               | 135 °                                                  |
| Tilt-up angle                                                     | a4               | 12 °                                                   |
| External turning radius (over tyres)                              | Wa1              | 4.30 m                                                 |
| Standard tires                                                    |                  | Alliance - A580 - 500/70 R24 164A8                     |
| Drive wheels (front / rear)                                       |                  | 2/2                                                    |
| Steering wheels (front / rear)                                    |                  | 2/2                                                    |
| Frame leveling corrector                                          | a9               | 7°                                                     |
| Performances                                                      |                  |                                                        |
| Lifting                                                           |                  | 8.50 s                                                 |
| Lowering                                                          |                  | 6.50 s                                                 |
| Extension                                                         |                  | 7 s                                                    |
| Retraction                                                        |                  | 6 s                                                    |
| Crowd                                                             |                  | 3.80 s                                                 |
| Dump                                                              |                  | 3.60 s                                                 |
| Engine                                                            |                  | 0.000                                                  |
| Engine brand                                                      |                  | Yanmar                                                 |
| Engine norm                                                       |                  | Stage V / Tier 4 Final                                 |
| Engine model                                                      |                  | 4TN107FTT-5SMUF                                        |
| Number of cylinders - Capacity of cylinders                       |                  | 4 - 4567 cm <sup>3</sup>                               |
| I.C. Engine power rating / Power                                  |                  | 156 Hp / 115 kW                                        |
| Max. torque / Engine rotation                                     |                  | 805 Nm @1350 rpm                                       |
| Drawbar pull (Laden)                                              |                  | 9700 daN                                               |
| Reversible fan                                                    |                  | Standard                                               |
| Engine cooling system                                             |                  | 3 radiators water + intercooler + transmission oil     |
| Transmission                                                      |                  | 3 ladiators water + intercooler + transmission on      |
|                                                                   |                  | M-Vario Plus                                           |
| Transmission type                                                 |                  | 40 km/h                                                |
| Max. travel speed (may vary according to applicable regulations)  |                  |                                                        |
| Parking brake                                                     |                  | Automatic negative parking brake                       |
| Service brake                                                     |                  | Oil-immersed multi-discs braking on front & rear axles |
| Hydraulics                                                        |                  |                                                        |
| Hydraulic pump type                                               |                  | Variable displacement pump                             |
| Hydraulic flow - Pressure                                         |                  | 200 l/min - 270 bar                                    |
| Flow sharing distributor                                          |                  | Standard                                               |
| Tank capacities                                                   |                  |                                                        |
| Hydraulic tank capacity                                           |                  | 180 l                                                  |
| Fuel tank                                                         |                  | 142                                                    |
| Diesel Exhaust fluid (AdBlue® type)                               |                  | 21.50 l                                                |
| Noise and vibration                                               |                  | 21.001                                                 |
| Noise at driving position (LpA) tested following NF EN 12053 norm |                  | 69 dB                                                  |
|                                                                   |                  | 105 dB                                                 |
| Noise to environment (LwA)                                        |                  |                                                        |
| Vibration on hands/arms                                           |                  | < 2.50 m/s²                                            |
| Miscellaneous                                                     |                  |                                                        |
| Tractor homologation                                              |                  | Tractor homologation                                   |
| Cab certification                                                 |                  | Cabin ROPS - FOPS level 2                              |
| Controls                                                          |                  | JSM                                                    |
|                                                                   |                  |                                                        |

## MLT 961-160 V+ L - Dimensional drawing

MLT 961-160 V+ L - Load chart

### Machine on tires with forks Metric