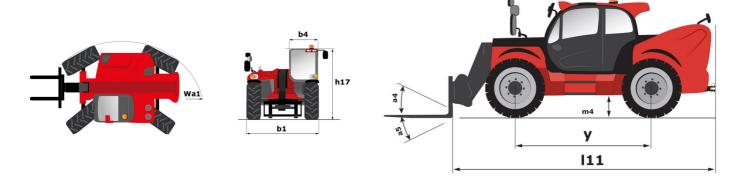

# MLT 961-160 V+ L

|                                                                   | MLT 961-160 V+ L | created on August 11, 2025 at 7:28 AM UT               |
|-------------------------------------------------------------------|------------------|--------------------------------------------------------|
| Capacities                                                        |                  | Metric                                                 |
| Max. capacity                                                     | Q                | 6000 kg                                                |
| Max. lifting height                                               | h3               | 9 m                                                    |
| Maximum outreach                                                  |                  | 5.30 m                                                 |
| Reach at max. height                                              |                  | 1.10 m                                                 |
| Breakout force with bucket                                        |                  | 7300 daN                                               |
| Weight and dimensions                                             |                  |                                                        |
| Unladen weight (with forks)                                       |                  | 11950 kg                                               |
| Ground clearance                                                  | m4               | 0.45 m                                                 |
| Wheelbase                                                         | у                | 3 m                                                    |
| Overall length to carriage (with hitch)                           | l11              | 6.10 m                                                 |
| Overall length to carriage (without hitch)                        | 13               | 5.97 m                                                 |
| Front overhang                                                    |                  | 1.65 m                                                 |
| Overall width                                                     | b1               | 2.48 m                                                 |
| Overall cab width                                                 | b4               | 0.99 m                                                 |
| Overall height                                                    | h17              | 2.55 m                                                 |
| Tilt-down angle                                                   | a5               | 135 °                                                  |
| Tilt-up angle                                                     | a4               | 12 °                                                   |
| External turning radius (over tyres)                              | Wa1              | 4.30 m                                                 |
| Standard tires                                                    |                  | Alliance - A580 - 500/70 R24 164A8                     |
| Drive wheels (front / rear)                                       |                  | 2/2                                                    |
| Steering wheels (front / rear)                                    |                  | 2/2                                                    |
| Frame leveling corrector                                          | a9               | 7°                                                     |
| Performances                                                      |                  |                                                        |
| Lifting                                                           |                  | 8.50 s                                                 |
| Lowering                                                          |                  | 6.50 s                                                 |
| Extension                                                         |                  | 7 s                                                    |
| Retraction                                                        |                  | 6 s                                                    |
| Crowd                                                             |                  | 3.80 s                                                 |
| Dump                                                              |                  | 3.60 s                                                 |
| Engine                                                            |                  | 0.000                                                  |
| Engine brand                                                      |                  | Yanmar                                                 |
| Engine norm                                                       |                  | Stage V / Tier 4 Final                                 |
| Engine model                                                      |                  | 4TN107FTT-5SMUF                                        |
| Number of cylinders - Capacity of cylinders                       |                  | 4 - 4567 cm <sup>3</sup>                               |
| I.C. Engine power rating / Power                                  |                  | 156 Hp / 115 kW                                        |
| Max. torque / Engine rotation                                     |                  | 805 Nm @1350 rpm                                       |
| Drawbar pull (Laden)                                              |                  | 9700 daN                                               |
| Reversible fan                                                    |                  | Standard                                               |
| Engine cooling system                                             |                  | 3 radiators water + intercooler + transmission oil     |
| Transmission                                                      |                  | 3 ladiators water + intercooler + transmission on      |
|                                                                   |                  | M-Vario Plus                                           |
| Transmission type                                                 |                  | 40 km/h                                                |
| Max. travel speed (may vary according to applicable regulations)  |                  |                                                        |
| Parking brake                                                     |                  | Automatic negative parking brake                       |
| Service brake                                                     |                  | Oil-immersed multi-discs braking on front & rear axles |
| Hydraulics                                                        |                  |                                                        |
| Hydraulic pump type                                               |                  | Variable displacement pump                             |
| Hydraulic flow - Pressure                                         |                  | 200 l/min - 270 bar                                    |
| Flow sharing distributor                                          |                  | Standard                                               |
| Tank capacities                                                   |                  |                                                        |
| Hydraulic tank capacity                                           |                  | 180 l                                                  |
| Fuel tank                                                         |                  | 142                                                    |
| Diesel Exhaust fluid (AdBlue® type)                               |                  | 21.50 l                                                |
| Noise and vibration                                               |                  | 21.001                                                 |
| Noise at driving position (LpA) tested following NF EN 12053 norm |                  | 69 dB                                                  |
|                                                                   |                  | 105 dB                                                 |
| Noise to environment (LwA)                                        |                  |                                                        |
| Vibration on hands/arms                                           |                  | < 2.50 m/s²                                            |
| Miscellaneous                                                     |                  |                                                        |
| Tractor homologation                                              |                  | Tractor homologation                                   |
| Cab certification                                                 |                  | Cabin ROPS - FOPS level 2                              |
| Controls                                                          |                  | JSM                                                    |
|                                                                   |                  |                                                        |

## MLT 961-160 V+ L - Dimensional drawing

MLT 961-160 V+ L - Load chart

### Machine on tires with forks Metric