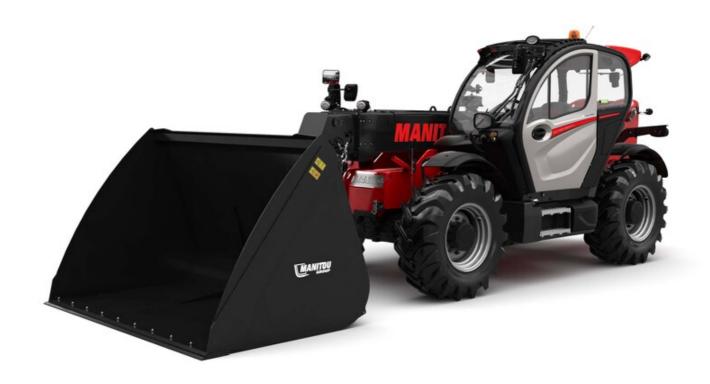

# MLT 961-160 V+ L

|                                                                   | MLT 961-160 V+ L Created on August 14, 2025 at 10:00 AM |
|-------------------------------------------------------------------|---------------------------------------------------------|
| Capacities                                                        | Metric                                                  |
| Max. capacity                                                     | Q 6000 kg                                               |
| Max. lifting height                                               | h3 9 m                                                  |
| Maximum outreach                                                  | 5.30 m                                                  |
| Reach at max. height                                              | 1.10 m                                                  |
| Breakout force with bucket                                        | 7300 daN                                                |
| Weight and dimensions                                             |                                                         |
| Unladen weight (with forks)                                       | 11950 kg                                                |
| Ground clearance                                                  | m4 0.45 m                                               |
| Wheelbase                                                         | y 3 m                                                   |
| Overall length to carriage (with hitch)                           | I11 6.10 m                                              |
| Overall length to carriage (without hitch)                        | 13 5.97 m                                               |
| Front overhang                                                    | 1.65 m                                                  |
| Overall width                                                     | b1 2.48 m                                               |
| Overall cab width                                                 | b4 0.99 m                                               |
| Overall height                                                    | h17 2.55 m                                              |
| •                                                                 |                                                         |
| Tilt-down angle                                                   |                                                         |
| Tilt-up angle                                                     | a4 12 °                                                 |
| External turning radius (over tyres)                              | Wa1 4.30 m                                              |
| Standard tires                                                    | Alliance - A580 - 500/70 R24 164A8                      |
| Drive wheels (front / rear)                                       | 2/2                                                     |
| Steering wheels (front / rear)                                    | 2/2                                                     |
| Frame leveling corrector                                          | a9 7°                                                   |
| Performances                                                      |                                                         |
| Lifting                                                           | 8.50 s                                                  |
| Lowering                                                          | 6.50 s                                                  |
| Extension                                                         | 7 s                                                     |
| Retraction                                                        | 6 s                                                     |
| Crowd                                                             | 3.80 s                                                  |
| Dump                                                              | 3.60 s                                                  |
| Engine                                                            |                                                         |
| Engine brand                                                      | Yanmar                                                  |
| Engine norm                                                       | Stage V / Tier 4 Final                                  |
| Engine model                                                      | 4TN107FTT-5SMUF                                         |
| Number of cylinders - Capacity of cylinders                       | 4 - 4567 cm³                                            |
| I.C. Engine power rating / Power                                  | 156 Hp / 115 kW                                         |
| Max. torque / Engine rotation                                     | 805 Nm @1350 rpm                                        |
| Drawbar pull (Laden)                                              | 9700 daN                                                |
| Reversible fan                                                    | Standard                                                |
| Engine cooling system                                             | 3 radiators water + intercooler + transmission          |
| Transmission                                                      |                                                         |
| Transmission type                                                 | M-Vario Plus                                            |
| Max. travel speed (may vary according to applicable regulations)  | 40 km/h                                                 |
| Parking brake                                                     | Automatic negative parking brake                        |
| ·                                                                 | Oil-immersed multi-discs braking on front & r           |
| Service brake                                                     | axles                                                   |
| Hydraulics                                                        |                                                         |
| Hydraulic pump type                                               | Variable displacement pump                              |
| Hydraulic flow - Pressure                                         | 200 I/min - 270 bar                                     |
| Flow sharing distributor                                          | Standard                                                |
| Tank capacities                                                   |                                                         |
| Hydraulic tank capacity                                           | 180 l                                                   |
| Fuel tank                                                         | 142                                                     |
| Diesel Exhaust fluid (AdBlue® type)                               | 21.50                                                   |
| Noise and vibration                                               |                                                         |
| Noise at driving position (LpA) tested following NF EN 12053 norm | 69 dB                                                   |
| Noise to environment (LwA)                                        | 105 dB                                                  |
| Vibration on hands/arms                                           | < 2.50 m/s <sup>2</sup>                                 |
| Miscellaneous                                                     | · 2.00 H/3                                              |
| Tractor homologation                                              | Tractor homologation                                    |
| Cab certification                                                 | Cabin ROPS - FOPS level 2                               |
| Controls                                                          | JSM                                                     |
| COHUUIS                                                           | JoM                                                     |