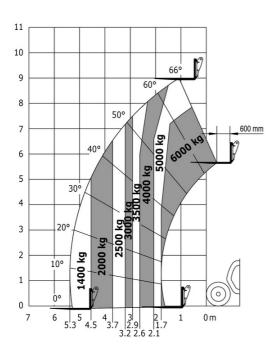

# MLT 961-160 V+ L

|                                                                   | MLT 961-160 V+ L Created on August 14, 2025 at 10:00 AM |
|-------------------------------------------------------------------|---------------------------------------------------------|
| Capacities                                                        | Metric                                                  |
| Max. capacity                                                     | Q 6000 kg                                               |
| Max. lifting height                                               | h3 9 m                                                  |
| Maximum outreach                                                  | 5.30 m                                                  |
| Reach at max. height                                              | 1.10 m                                                  |
| Breakout force with bucket                                        | 7300 daN                                                |
| Weight and dimensions                                             |                                                         |
| Unladen weight (with forks)                                       | 11950 kg                                                |
| Ground clearance                                                  | m4 0.45 m                                               |
| Wheelbase                                                         | y 3 m                                                   |
| Overall length to carriage (with hitch)                           | I11 6.10 m                                              |
| Overall length to carriage (without hitch)                        | 13 5.97 m                                               |
| Front overhang                                                    | 1.65 m                                                  |
| Overall width                                                     | b1 2.48 m                                               |
| Overall cab width                                                 | b4 0.99 m                                               |
| Overall height                                                    | h17 2.55 m                                              |
| •                                                                 |                                                         |
| Tilt-down angle                                                   |                                                         |
| Tilt-up angle                                                     | a4 12 °                                                 |
| External turning radius (over tyres)                              | Wa1 4.30 m                                              |
| Standard tires                                                    | Alliance - A580 - 500/70 R24 164A8                      |
| Drive wheels (front / rear)                                       | 2/2                                                     |
| Steering wheels (front / rear)                                    | 2/2                                                     |
| Frame leveling corrector                                          | a9 7°                                                   |
| Performances                                                      |                                                         |
| Lifting                                                           | 8.50 s                                                  |
| Lowering                                                          | 6.50 s                                                  |
| Extension                                                         | 7 s                                                     |
| Retraction                                                        | 6 s                                                     |
| Crowd                                                             | 3.80 s                                                  |
| Dump                                                              | 3.60 s                                                  |
| Engine                                                            |                                                         |
| Engine brand                                                      | Yanmar                                                  |
| Engine norm                                                       | Stage V / Tier 4 Final                                  |
| Engine model                                                      | 4TN107FTT-5SMUF                                         |
| Number of cylinders - Capacity of cylinders                       | 4 - 4567 cm³                                            |
| I.C. Engine power rating / Power                                  | 156 Hp / 115 kW                                         |
| Max. torque / Engine rotation                                     | 805 Nm @1350 rpm                                        |
| Drawbar pull (Laden)                                              | 9700 daN                                                |
| Reversible fan                                                    | Standard                                                |
| Engine cooling system                                             | 3 radiators water + intercooler + transmission          |
| Transmission                                                      |                                                         |
| Transmission type                                                 | M-Vario Plus                                            |
| Max. travel speed (may vary according to applicable regulations)  | 40 km/h                                                 |
| Parking brake                                                     | Automatic negative parking brake                        |
| ·                                                                 | Oil-immersed multi-discs braking on front & r           |
| Service brake                                                     | axles                                                   |
| Hydraulics                                                        |                                                         |
| Hydraulic pump type                                               | Variable displacement pump                              |
| Hydraulic flow - Pressure                                         | 200 I/min - 270 bar                                     |
| Flow sharing distributor                                          | Standard                                                |
| Tank capacities                                                   |                                                         |
| Hydraulic tank capacity                                           | 180 l                                                   |
| Fuel tank                                                         | 142                                                     |
| Diesel Exhaust fluid (AdBlue® type)                               | 21.50                                                   |
| Noise and vibration                                               |                                                         |
| Noise at driving position (LpA) tested following NF EN 12053 norm | 69 dB                                                   |
| Noise to environment (LwA)                                        | 105 dB                                                  |
| Vibration on hands/arms                                           | < 2.50 m/s <sup>2</sup>                                 |
| Miscellaneous                                                     | · 2.00 H/3                                              |
| Tractor homologation                                              | Tractor homologation                                    |
| Cab certification                                                 | Cabin ROPS - FOPS level 2                               |
| Controls                                                          | JSM                                                     |
| COHUUIS                                                           | JoM                                                     |

## MLT 961-160 V+ L - Dimensional drawing

MLT 961-160 V+ L - Load chart

### Machine on tires with forks Metric