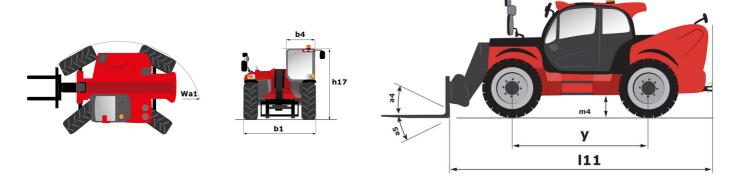

# MLT 961-160 V+ L

|                                                                   | MLT 961-160 V+ L Created on August 14, 2025 at 10:00 AM |
|-------------------------------------------------------------------|---------------------------------------------------------|
| Capacities                                                        | Metric                                                  |
| Max. capacity                                                     | Q 6000 kg                                               |
| Max. lifting height                                               | h3 9 m                                                  |
| Maximum outreach                                                  | 5.30 m                                                  |
| Reach at max. height                                              | 1.10 m                                                  |
| Breakout force with bucket                                        | 7300 daN                                                |
| Weight and dimensions                                             |                                                         |
| Unladen weight (with forks)                                       | 11950 kg                                                |
| Ground clearance                                                  | m4 0.45 m                                               |
| Wheelbase                                                         | y 3 m                                                   |
| Overall length to carriage (with hitch)                           | I11 6.10 m                                              |
| Overall length to carriage (without hitch)                        | 13 5.97 m                                               |
| Front overhang                                                    | 1.65 m                                                  |
| Overall width                                                     | b1 2.48 m                                               |
| Overall cab width                                                 | b4 0.99 m                                               |
| Overall height                                                    | h17 2.55 m                                              |
| •                                                                 |                                                         |
| Tilt-down angle                                                   |                                                         |
| Tilt-up angle                                                     | a4 12 °                                                 |
| External turning radius (over tyres)                              | Wa1 4.30 m                                              |
| Standard tires                                                    | Alliance - A580 - 500/70 R24 164A8                      |
| Drive wheels (front / rear)                                       | 2/2                                                     |
| Steering wheels (front / rear)                                    | 2/2                                                     |
| Frame leveling corrector                                          | a9 7°                                                   |
| Performances                                                      |                                                         |
| Lifting                                                           | 8.50 s                                                  |
| Lowering                                                          | 6.50 s                                                  |
| Extension                                                         | 7 s                                                     |
| Retraction                                                        | 6 s                                                     |
| Crowd                                                             | 3.80 s                                                  |
| Dump                                                              | 3.60 s                                                  |
| Engine                                                            |                                                         |
| Engine brand                                                      | Yanmar                                                  |
| Engine norm                                                       | Stage V / Tier 4 Final                                  |
| Engine model                                                      | 4TN107FTT-5SMUF                                         |
| Number of cylinders - Capacity of cylinders                       | 4 - 4567 cm³                                            |
| I.C. Engine power rating / Power                                  | 156 Hp / 115 kW                                         |
| Max. torque / Engine rotation                                     | 805 Nm @1350 rpm                                        |
| Drawbar pull (Laden)                                              | 9700 daN                                                |
| Reversible fan                                                    | Standard                                                |
| Engine cooling system                                             | 3 radiators water + intercooler + transmission          |
| Transmission                                                      |                                                         |
| Transmission type                                                 | M-Vario Plus                                            |
| Max. travel speed (may vary according to applicable regulations)  | 40 km/h                                                 |
| Parking brake                                                     | Automatic negative parking brake                        |
| ·                                                                 | Oil-immersed multi-discs braking on front & r           |
| Service brake                                                     | axles                                                   |
| Hydraulics                                                        |                                                         |
| Hydraulic pump type                                               | Variable displacement pump                              |
| Hydraulic flow - Pressure                                         | 200 I/min - 270 bar                                     |
| Flow sharing distributor                                          | Standard                                                |
| Tank capacities                                                   |                                                         |
| Hydraulic tank capacity                                           | 180 l                                                   |
| Fuel tank                                                         | 142                                                     |
| Diesel Exhaust fluid (AdBlue® type)                               | 21.50                                                   |
| Noise and vibration                                               |                                                         |
| Noise at driving position (LpA) tested following NF EN 12053 norm | 69 dB                                                   |
| Noise to environment (LwA)                                        | 105 dB                                                  |
| Vibration on hands/arms                                           | < 2.50 m/s <sup>2</sup>                                 |
| Miscellaneous                                                     | · 2.00 H/3                                              |
| Tractor homologation                                              | Tractor homologation                                    |
| Cab certification                                                 | Cabin ROPS - FOPS level 2                               |
| Controls                                                          | JSM                                                     |
| COHUUIS                                                           | JoM                                                     |

## MLT 961-160 V+ L - Dimensional drawing

MLT 961-160 V+ L - Load chart

### Machine on tires with forks Metric