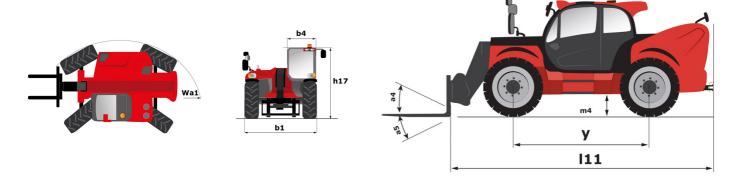

## MLT 961-160 V+ L - Dimensional drawing

MLT 961-160 V+ L - Load chart

# MLT 961-160 V+ L

|                                                                   | MLT 961-160 V+ L Created on August 11, 2025 at 11:22 A |
|-------------------------------------------------------------------|--------------------------------------------------------|
| Capacities                                                        | Metric                                                 |
| Max. capacity                                                     | Q 6000 kg                                              |
| Max. lifting height                                               | h3 9 m                                                 |
| Maximum outreach                                                  | 5.30 m                                                 |
| Reach at max. height                                              | 1.10 m                                                 |
| Breakout force with bucket                                        | 7300 daN                                               |
| Weight and dimensions                                             | 7000 duli                                              |
| Unladen weight (with forks)                                       | 11950 kg                                               |
| Ground clearance                                                  | m4 0.45 m                                              |
| Wheelbase                                                         |                                                        |
| Overall length to carriage (with hitch)                           | · · · · · · · · · · · · · · · · · · ·                  |
|                                                                   |                                                        |
| Overall length to carriage (without hitch)                        | 13 5.97 m                                              |
| Front overhang                                                    | 1.65 m                                                 |
| Overall width                                                     | b1 2.48 m                                              |
| Overall cab width                                                 | b4 0.99 m                                              |
| Overall height                                                    | h17 2.55 m                                             |
| Tilt-down angle                                                   | a5 135 °                                               |
| Tilt-up angle                                                     | a4 12°                                                 |
| External turning radius (over tyres)                              | Wa1 4.30 m                                             |
| Standard tires                                                    | Alliance - A580 - 500/70 R24 164A8                     |
| Drive wheels (front / rear)                                       | 2/2                                                    |
| Steering wheels (front / rear)                                    | 2/2                                                    |
| Frame leveling corrector                                          | a9 7°                                                  |
| Performances                                                      |                                                        |
| Lifting                                                           | 8.50 s                                                 |
|                                                                   |                                                        |
| Lowering                                                          | 6.50 s                                                 |
| Extension                                                         | 7 s                                                    |
| Retraction                                                        | 6 s                                                    |
| Crowd                                                             | 3.80 s                                                 |
| Dump                                                              | 3.60 s                                                 |
| Engine                                                            |                                                        |
| Engine brand                                                      | Yanmar                                                 |
| Engine norm                                                       | Stage V / Tier 4 Final                                 |
| Engine model                                                      | 4TN107FTT-5SMUF                                        |
| Number of cylinders - Capacity of cylinders                       | 4 - 4567 cm³                                           |
| I.C. Engine power rating / Power                                  | 156 Hp / 115 kW                                        |
| Max. torque / Engine rotation                                     | 805 Nm @1350 rpm                                       |
| Drawbar pull (Laden)                                              | 9700 daN                                               |
| Reversible fan                                                    | Standard                                               |
| Engine cooling system                                             | 3 radiators water + intercooler + transmissi           |
| Transmission                                                      | o ladiation mater - meroesier - dansmost               |
|                                                                   | M-Vario Plus                                           |
| Transmission type                                                 |                                                        |
| Max. travel speed (may vary according to applicable regulations)  | 40 km/h                                                |
| Parking brake                                                     | Automatic negative parking brake                       |
| Service brake                                                     | Oil-immersed multi-discs braking on front<br>axles     |
| Hydraulica                                                        | axies                                                  |
| Hydraulics                                                        | Variable displacement pump                             |
| Hydraulic pump type                                               |                                                        |
| Hydraulic flow - Pressure                                         | 200 l/min - 270 bar                                    |
| Flow sharing distributor                                          | Standard                                               |
| Tank capacities                                                   |                                                        |
| Hydraulic tank capacity                                           | 180 I                                                  |
| Fuel tank                                                         | 142 I                                                  |
| Diesel Exhaust fluid (AdBlue® type)                               | 21.50                                                  |
| Noise and vibration                                               |                                                        |
| Noise at driving position (LpA) tested following NF EN 12053 norm | 69 dB                                                  |
| Noise to environment (LwA)                                        | 105 dB                                                 |
| Vibration on hands/arms                                           | < 2.50 m/s²                                            |
| Miscellaneous                                                     |                                                        |
| Tractor homologation                                              | Tractor homologation                                   |
| Cab certification                                                 | Cabin ROPS - FOPS level 2                              |
| Controls                                                          | JSM                                                    |
| Controls                                                          | JoIVI                                                  |