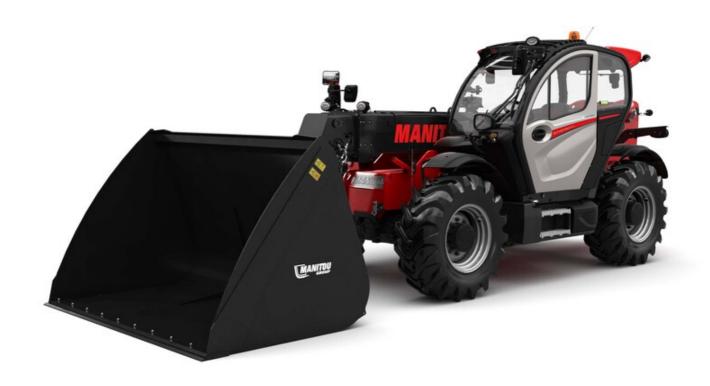

# MLT 961-160 V+ L

|                                                                   | MLT 961-160 V+ L Created on August 11, 2025 at 11:22 A |
|-------------------------------------------------------------------|--------------------------------------------------------|
| Capacities                                                        | Metric                                                 |
| Max. capacity                                                     | Q 6000 kg                                              |
| Max. lifting height                                               | h3 9 m                                                 |
| Maximum outreach                                                  | 5.30 m                                                 |
| Reach at max. height                                              | 1.10 m                                                 |
| Breakout force with bucket                                        | 7300 daN                                               |
| Weight and dimensions                                             | 7000 duli                                              |
| Unladen weight (with forks)                                       | 11950 kg                                               |
| Ground clearance                                                  | m4 0.45 m                                              |
| Wheelbase                                                         |                                                        |
| Overall length to carriage (with hitch)                           | · · · · · · · · · · · · · · · · · · ·                  |
|                                                                   |                                                        |
| Overall length to carriage (without hitch)                        | 13 5.97 m                                              |
| Front overhang                                                    | 1.65 m                                                 |
| Overall width                                                     | b1 2.48 m                                              |
| Overall cab width                                                 | b4 0.99 m                                              |
| Overall height                                                    | h17 2.55 m                                             |
| Tilt-down angle                                                   | a5 135 °                                               |
| Tilt-up angle                                                     | a4 12°                                                 |
| External turning radius (over tyres)                              | Wa1 4.30 m                                             |
| Standard tires                                                    | Alliance - A580 - 500/70 R24 164A8                     |
| Drive wheels (front / rear)                                       | 2/2                                                    |
| Steering wheels (front / rear)                                    | 2/2                                                    |
| Frame leveling corrector                                          | a9 7°                                                  |
| Performances                                                      |                                                        |
| Lifting                                                           | 8.50 s                                                 |
|                                                                   |                                                        |
| Lowering                                                          | 6.50 s                                                 |
| Extension                                                         | 7 s                                                    |
| Retraction                                                        | 6 s                                                    |
| Crowd                                                             | 3.80 s                                                 |
| Dump                                                              | 3.60 s                                                 |
| Engine                                                            |                                                        |
| Engine brand                                                      | Yanmar                                                 |
| Engine norm                                                       | Stage V / Tier 4 Final                                 |
| Engine model                                                      | 4TN107FTT-5SMUF                                        |
| Number of cylinders - Capacity of cylinders                       | 4 - 4567 cm³                                           |
| I.C. Engine power rating / Power                                  | 156 Hp / 115 kW                                        |
| Max. torque / Engine rotation                                     | 805 Nm @1350 rpm                                       |
| Drawbar pull (Laden)                                              | 9700 daN                                               |
| Reversible fan                                                    | Standard                                               |
| Engine cooling system                                             | 3 radiators water + intercooler + transmissi           |
| Transmission                                                      | o ladiation mater - meroesier - dansmost               |
|                                                                   | M-Vario Plus                                           |
| Transmission type                                                 |                                                        |
| Max. travel speed (may vary according to applicable regulations)  | 40 km/h                                                |
| Parking brake                                                     | Automatic negative parking brake                       |
| Service brake                                                     | Oil-immersed multi-discs braking on front<br>axles     |
| Hydraulica                                                        | axies                                                  |
| Hydraulics                                                        | Variable displacement pump                             |
| Hydraulic pump type                                               |                                                        |
| Hydraulic flow - Pressure                                         | 200 l/min - 270 bar                                    |
| Flow sharing distributor                                          | Standard                                               |
| Tank capacities                                                   |                                                        |
| Hydraulic tank capacity                                           | 180 I                                                  |
| Fuel tank                                                         | 142 I                                                  |
| Diesel Exhaust fluid (AdBlue® type)                               | 21.50                                                  |
| Noise and vibration                                               |                                                        |
| Noise at driving position (LpA) tested following NF EN 12053 norm | 69 dB                                                  |
| Noise to environment (LwA)                                        | 105 dB                                                 |
| Vibration on hands/arms                                           | < 2.50 m/s²                                            |
| Miscellaneous                                                     |                                                        |
| Tractor homologation                                              | Tractor homologation                                   |
| Cab certification                                                 | Cabin ROPS - FOPS level 2                              |
| Controls                                                          | JSM                                                    |
| Controls                                                          | JoIVI                                                  |