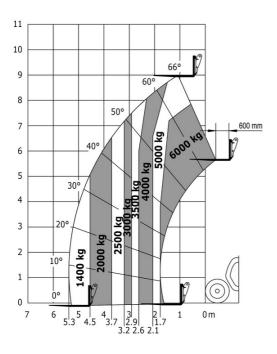

## MLT 961-160 V+ L - Dimensional drawing

MLT 961-160 V+ L - Load chart

# MLT 961-160 V+ L

|                                                                   | MLT 961-160 V+ L Created on August 11, 2025 at 11:22 A |
|-------------------------------------------------------------------|--------------------------------------------------------|
| Capacities                                                        | Metric                                                 |
| Max. capacity                                                     | Q 6000 kg                                              |
| Max. lifting height                                               | h3 9 m                                                 |
| Maximum outreach                                                  | 5.30 m                                                 |
| Reach at max. height                                              | 1.10 m                                                 |
| Breakout force with bucket                                        | 7300 daN                                               |
| Weight and dimensions                                             | 7000 duli                                              |
| Unladen weight (with forks)                                       | 11950 kg                                               |
| Ground clearance                                                  | m4 0.45 m                                              |
| Wheelbase                                                         |                                                        |
| Overall length to carriage (with hitch)                           | · · · · · · · · · · · · · · · · · · ·                  |
|                                                                   |                                                        |
| Overall length to carriage (without hitch)                        | 13 5.97 m                                              |
| Front overhang                                                    | 1.65 m                                                 |
| Overall width                                                     | b1 2.48 m                                              |
| Overall cab width                                                 | b4 0.99 m                                              |
| Overall height                                                    | h17 2.55 m                                             |
| Tilt-down angle                                                   | a5 135 °                                               |
| Tilt-up angle                                                     | a4 12°                                                 |
| External turning radius (over tyres)                              | Wa1 4.30 m                                             |
| Standard tires                                                    | Alliance - A580 - 500/70 R24 164A8                     |
| Drive wheels (front / rear)                                       | 2/2                                                    |
| Steering wheels (front / rear)                                    | 2/2                                                    |
| Frame leveling corrector                                          | a9 7°                                                  |
| Performances                                                      |                                                        |
| Lifting                                                           | 8.50 s                                                 |
|                                                                   |                                                        |
| Lowering                                                          | 6.50 s                                                 |
| Extension                                                         | 7 s                                                    |
| Retraction                                                        | 6 s                                                    |
| Crowd                                                             | 3.80 s                                                 |
| Dump                                                              | 3.60 s                                                 |
| Engine                                                            |                                                        |
| Engine brand                                                      | Yanmar                                                 |
| Engine norm                                                       | Stage V / Tier 4 Final                                 |
| Engine model                                                      | 4TN107FTT-5SMUF                                        |
| Number of cylinders - Capacity of cylinders                       | 4 - 4567 cm³                                           |
| I.C. Engine power rating / Power                                  | 156 Hp / 115 kW                                        |
| Max. torque / Engine rotation                                     | 805 Nm @1350 rpm                                       |
| Drawbar pull (Laden)                                              | 9700 daN                                               |
| Reversible fan                                                    | Standard                                               |
| Engine cooling system                                             | 3 radiators water + intercooler + transmissi           |
| Transmission                                                      | o ladiation mater - meroesier - dansmost               |
|                                                                   | M-Vario Plus                                           |
| Transmission type                                                 |                                                        |
| Max. travel speed (may vary according to applicable regulations)  | 40 km/h                                                |
| Parking brake                                                     | Automatic negative parking brake                       |
| Service brake                                                     | Oil-immersed multi-discs braking on front<br>axles     |
| Hydraulica                                                        | axies                                                  |
| Hydraulics                                                        | Variable displacement pump                             |
| Hydraulic pump type                                               |                                                        |
| Hydraulic flow - Pressure                                         | 200 l/min - 270 bar                                    |
| Flow sharing distributor                                          | Standard                                               |
| Tank capacities                                                   |                                                        |
| Hydraulic tank capacity                                           | 180 I                                                  |
| Fuel tank                                                         | 142 I                                                  |
| Diesel Exhaust fluid (AdBlue® type)                               | 21.50                                                  |
| Noise and vibration                                               |                                                        |
| Noise at driving position (LpA) tested following NF EN 12053 norm | 69 dB                                                  |
| Noise to environment (LwA)                                        | 105 dB                                                 |
| Vibration on hands/arms                                           | < 2.50 m/s²                                            |
| Miscellaneous                                                     |                                                        |
| Tractor homologation                                              | Tractor homologation                                   |
| Cab certification                                                 | Cabin ROPS - FOPS level 2                              |
| Controls                                                          | JSM                                                    |
| Controls                                                          | JoIVI                                                  |