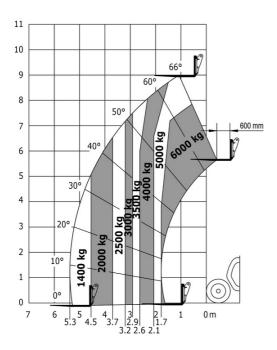

### MLT 961-160 V+ L - Load chart

Machine on tires with forks Metric

Head Office B.P. 249 - 430 rue de l'Aubinière 44150 Ancenis Cedex - France Tel: +33 (0)2 40 09 10 11 - Fax: +33 (0)2 40 09 10 97 www.manitou.com

#### **MLT 961-160 V+ L** Created on August 12, 2025 at 8:22 PM UTC

|                                                                   | <b>MLT 961-160 V+ L</b> Created on August 12, 2025 at 8:22 |            |
|-------------------------------------------------------------------|------------------------------------------------------------|------------|
| Capacities                                                        | Metric                                                     |            |
| Max. capacity                                                     | Q 6000 kg                                                  |            |
| Max. lifting height                                               | h3 9 m                                                     |            |
| Maximum outreach                                                  | 5.30 m                                                     |            |
| Reach at max. height                                              | 1.10 m                                                     |            |
| Breakout force with bucket                                        | 7300 daN                                                   |            |
| Weight and dimensions                                             |                                                            |            |
| Unladen weight (with forks)                                       | 11950 kg                                                   |            |
| Ground clearance                                                  | m4 0.45 m                                                  |            |
| Wheelbase                                                         | y 3 m                                                      |            |
| Overall length to carriage (with hitch)                           | l11 6.10 m                                                 |            |
| Overall length to carriage (without hitch)                        | l3 5.97 m                                                  |            |
|                                                                   |                                                            |            |
| Front overhang                                                    | 1.65 m                                                     |            |
| Overall width                                                     | b1 2.48 m                                                  |            |
| Overall cab width                                                 | b4 0.99 m                                                  |            |
| Overall height                                                    | h17 2.55 m                                                 |            |
| Tilt-down angle                                                   | a5 135 °                                                   |            |
| Tilt-up angle                                                     | a4 12 °                                                    |            |
| External turning radius (over tyres)                              | Wa1 4.30 m                                                 |            |
| Standard tires                                                    | Alliance - A580 - 500/70 R24 164                           | A8         |
| Drive wheels (front / rear)                                       | 2/2                                                        |            |
| Steering wheels (front / rear)                                    | 2/2                                                        |            |
| Frame leveling corrector                                          | a9 7 °                                                     |            |
| Performances                                                      |                                                            |            |
| Lifting                                                           | 8.50 s                                                     |            |
| Lowering                                                          | 6.50 s                                                     |            |
| Extension                                                         | 7 s                                                        |            |
|                                                                   |                                                            |            |
| Retraction                                                        | 6 s                                                        |            |
| Crowd                                                             | 3.80 s                                                     |            |
| Dump                                                              | 3.60 s                                                     |            |
| Engine                                                            | Varmer                                                     |            |
| Engine brand                                                      | Yanmar                                                     |            |
| Engine norm                                                       | Stage V / Tier 4 Final                                     |            |
| Engine model                                                      | 4TN107FTT-5SMUF                                            |            |
| Number of cylinders - Capacity of cylinders                       | 4 - 4567 cm <sup>3</sup>                                   |            |
| I.C. Engine power rating / Power                                  | 156 Hp / 115 kW                                            |            |
| Max. torque / Engine rotation                                     | 805 Nm @1350 rpm                                           |            |
| Drawbar pull (Laden)                                              | 9700 daN                                                   |            |
| Reversible fan                                                    | Standard                                                   |            |
| Engine cooling system                                             | 3 radiators water + intercooler + transmi                  | ission oil |
| Transmission                                                      |                                                            |            |
| Transmission type                                                 | M-Vario Plus                                               |            |
| Max. travel speed (may vary according to applicable regulations)  | 40 km/h                                                    |            |
| Parking brake                                                     | Automatic negative parking brak                            | (e         |
| Service brake                                                     | Oil-immersed multi-discs braking on fro                    | ont & rear |
|                                                                   | axles                                                      |            |
| Hydraulics                                                        |                                                            |            |
| Hydraulic pump type                                               | Variable displacement pump                                 |            |
| Hydraulic flow - Pressure                                         | 200 l/min - 270 bar                                        |            |
| Flow sharing distributor                                          | Standard                                                   |            |
| Tank capacities                                                   |                                                            |            |
| Hydraulic tank capacity                                           | 180 I                                                      |            |
| Fuel tank                                                         | 142                                                        |            |
| Diesel Exhaust fluid (AdBlue® type)                               | 21.50                                                      |            |
| Noise and vibration                                               |                                                            |            |
| Noise at driving position (LpA) tested following NF EN 12053 norm | 69 dB                                                      |            |
| Noise to environment (LWA)                                        | 105 dB                                                     |            |
|                                                                   |                                                            |            |
| Vibration on hands/arms                                           | < 2.50 m/s <sup>2</sup>                                    |            |
| Miscellaneous                                                     |                                                            |            |
| Tractor homologation                                              | Tractor homologation                                       |            |
| Cab certification                                                 | Cabin ROPS - FOPS level 2                                  |            |
| Controls                                                          | JSM                                                        |            |