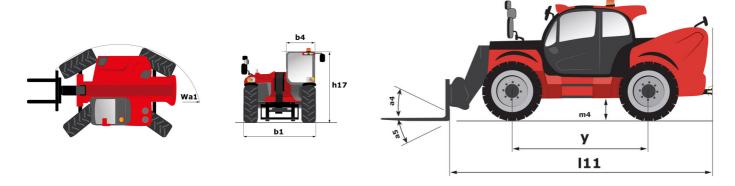

## MLT 961-160 V+ L - Dimensional drawing

#### **MLT 961-160 V+ L** Created on August 12, 2025 at 8:22 PM UTC

|                                                                   | <b>MLT 961-160 V+ L</b> Created on August 12, 2025 at 8:22 |            |
|-------------------------------------------------------------------|------------------------------------------------------------|------------|
| Capacities                                                        | Metric                                                     |            |
| Max. capacity                                                     | Q 6000 kg                                                  |            |
| Max. lifting height                                               | h3 9 m                                                     |            |
| Maximum outreach                                                  | 5.30 m                                                     |            |
| Reach at max. height                                              | 1.10 m                                                     |            |
| Breakout force with bucket                                        | 7300 daN                                                   |            |
| Weight and dimensions                                             |                                                            |            |
| Unladen weight (with forks)                                       | 11950 kg                                                   |            |
| Ground clearance                                                  | m4 0.45 m                                                  |            |
| Wheelbase                                                         | y 3 m                                                      |            |
| Overall length to carriage (with hitch)                           | l11 6.10 m                                                 |            |
| Overall length to carriage (without hitch)                        | l3 5.97 m                                                  |            |
|                                                                   |                                                            |            |
| Front overhang                                                    | 1.65 m                                                     |            |
| Overall width                                                     | b1 2.48 m                                                  |            |
| Overall cab width                                                 | b4 0.99 m                                                  |            |
| Overall height                                                    | h17 2.55 m                                                 |            |
| Tilt-down angle                                                   | a5 135 °                                                   |            |
| Tilt-up angle                                                     | a4 12 °                                                    |            |
| External turning radius (over tyres)                              | Wa1 4.30 m                                                 |            |
| Standard tires                                                    | Alliance - A580 - 500/70 R24 164                           | A8         |
| Drive wheels (front / rear)                                       | 2/2                                                        |            |
| Steering wheels (front / rear)                                    | 2/2                                                        |            |
| Frame leveling corrector                                          | a9 7 °                                                     |            |
| Performances                                                      |                                                            |            |
| Lifting                                                           | 8.50 s                                                     |            |
| Lowering                                                          | 6.50 s                                                     |            |
| Extension                                                         | 7 s                                                        |            |
|                                                                   |                                                            |            |
| Retraction                                                        | 6 s                                                        |            |
| Crowd                                                             | 3.80 s                                                     |            |
| Dump                                                              | 3.60 s                                                     |            |
| Engine                                                            | Varmer                                                     |            |
| Engine brand                                                      | Yanmar                                                     |            |
| Engine norm                                                       | Stage V / Tier 4 Final                                     |            |
| Engine model                                                      | 4TN107FTT-5SMUF                                            |            |
| Number of cylinders - Capacity of cylinders                       | 4 - 4567 cm <sup>3</sup>                                   |            |
| I.C. Engine power rating / Power                                  | 156 Hp / 115 kW                                            |            |
| Max. torque / Engine rotation                                     | 805 Nm @1350 rpm                                           |            |
| Drawbar pull (Laden)                                              | 9700 daN                                                   |            |
| Reversible fan                                                    | Standard                                                   |            |
| Engine cooling system                                             | 3 radiators water + intercooler + transmi                  | ission oil |
| Transmission                                                      |                                                            |            |
| Transmission type                                                 | M-Vario Plus                                               |            |
| Max. travel speed (may vary according to applicable regulations)  | 40 km/h                                                    |            |
| Parking brake                                                     | Automatic negative parking brak                            | (e         |
| Service brake                                                     | Oil-immersed multi-discs braking on fro                    | ont & rear |
|                                                                   | axles                                                      |            |
| Hydraulics                                                        |                                                            |            |
| Hydraulic pump type                                               | Variable displacement pump                                 |            |
| Hydraulic flow - Pressure                                         | 200 l/min - 270 bar                                        |            |
| Flow sharing distributor                                          | Standard                                                   |            |
| Tank capacities                                                   |                                                            |            |
| Hydraulic tank capacity                                           | 180 I                                                      |            |
| Fuel tank                                                         | 142                                                        |            |
| Diesel Exhaust fluid (AdBlue® type)                               | 21.50                                                      |            |
| Noise and vibration                                               |                                                            |            |
| Noise at driving position (LpA) tested following NF EN 12053 norm | 69 dB                                                      |            |
| Noise to environment (LWA)                                        | 105 dB                                                     |            |
|                                                                   |                                                            |            |
| Vibration on hands/arms                                           | < 2.50 m/s <sup>2</sup>                                    |            |
| Miscellaneous                                                     |                                                            |            |
| Tractor homologation                                              | Tractor homologation                                       |            |
| Cab certification                                                 | Cabin ROPS - FOPS level 2                                  |            |
| Controls                                                          | JSM                                                        |            |