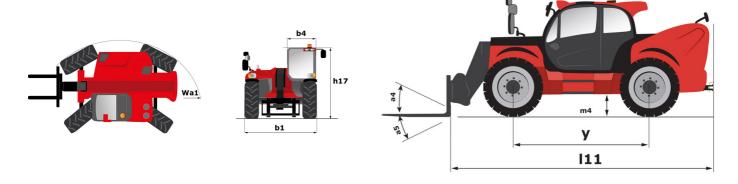

-------------------|----------------|---------------|
| ALLIANCE - EM L-3/E3 - 17.5 R25          | •              | -             |
| MICHELIN - BIBLOAD - 500/70 R24 164A8    |                |               |
| MICHELIN - XHA - 17.5 R25                |                | -             |
| MICHELIN - XMCL - 500/70 R24 164A8       |                |               |
| MITAS - EM60 - 17.5 R25                  |                | -             |
| NOKIAN - TRI STEEL - 500/70 R24 164A8    |                |               |
| SOLIDEAL - SOLIDAIR TLH - 14.00 R24      |                | -             |
| TRELLEBORG - TH400 - 500/70 R24 164A8    |                |               |
| VREDESTEIN - ENDURION - 500/70 R24 164A8 |                | -             |

## MLT 961-160 V+ L - Dimensional drawing



MLT 961-160 V+ L - Load chart

### Machine on tires with forks Metric







#### **Head Office**

B.P. 249 - 430 rue de l'Aubinière 44150 Ancenis Cedex - France Tel: +33 (0)2 40 09 10 11 - Fax: +33 (0)2 40 09 10 97 www.manitou.com



This publication provides a description of the configuration versions and options for Manitou products, which may differ for equipment. The equipment presented in this brochure may be part of a series, as an option, or it may not be available, depending on the versions. Manitou reserves the right, at any time and without notice, to amend the specifications described and represented. The specifications provided do not bind the manufacturer. For more details, please contact your Manitou agent. This is not a contractually binding document. The presentation of