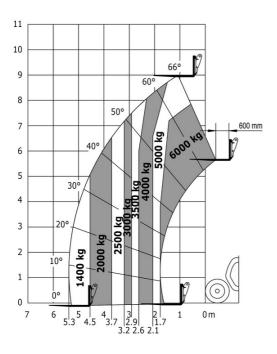

/E3 - 17.5 R25          | •              | -             |
| MICHELIN - BIBLOAD - 500/70 R24 164A8    |                |               |
| MICHELIN - XHA - 17.5 R25                |                | -             |
| MICHELIN - XMCL - 500/70 R24 164A8       |                |               |
| MITAS - EM60 - 17.5 R25                  |                | -             |
| NOKIAN - TRI STEEL - 500/70 R24 164A8    |                |               |
| SOLIDEAL - SOLIDAIR TLH - 14.00 R24      |                | -             |
| TRELLEBORG - TH400 - 500/70 R24 164A8    |                |               |
| VREDESTEIN - ENDURION - 500/70 R24 164A8 |                | -             |

## MLT 961-160 V+ L - Dimensional drawing



MLT 961-160 V+ L - Load chart

### Machine on tires with forks Metric







#### **Head Office**

B.P. 249 - 430 rue de l'Aubinière 44150 Ancenis Cedex - France Tel: +33 (0)2 40 09 10 11 - Fax: +33 (0)2 40 09 10 97 www.manitou.com



This publication provides a description of the configuration versions and options for Manitou products, which may differ for equipment. The equipment presented in this brochure may be part of a series, as an option, or it may not be available, depending on the versions. Manitou reserves the right, at any time and without notice, to amend the specifications described and represented. The specifications provided do not bind the manufacturer. For more details, please contact your Manitou agent. This is not a contractually binding document. The presentation of the products is not contractually binding. List of specifications non-exh