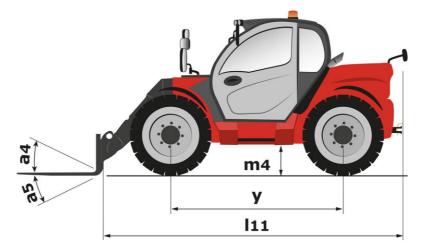

## MLT-X 1041-145 PS+L Created on May 2, 2024 at 9:48:47 AM UTC

| <b>MLT-X 1041-145 PS+L</b> Greated on May 2, 2024 at 9:48:47 A                                  |
|-------------------------------------------------------------------------------------------------|
| Metric                                                                                          |
| Q 4100 kg                                                                                       |
| h3 9.65 m                                                                                       |
| 6.50 m                                                                                          |
| 1.50 m                                                                                          |
| 5043 daN                                                                                        |
|                                                                                                 |
| 9690 kg                                                                                         |
| m4 0.43 m                                                                                       |
| y 2.88 m                                                                                        |
| l11 5.20 m                                                                                      |
| 13 5.03 m                                                                                       |
| 1.30 m                                                                                          |
| b1 2.39 m                                                                                       |
| b4 0.99 m                                                                                       |
| h17 2.42 m                                                                                      |
| a5 135 °                                                                                        |
| a4 12 °                                                                                         |
|                                                                                                 |
|                                                                                                 |
| Michelin - XMCL - 460/70 R24 159A8                                                              |
| 2/2                                                                                             |
| 2/2                                                                                             |
| a9 7 °                                                                                          |
|                                                                                                 |
| 6.60 s                                                                                          |
| 4.70 s                                                                                          |
| 9.50 s                                                                                          |
| 6.90 s                                                                                          |
| 3.70 s                                                                                          |
| 2.80 s                                                                                          |
|                                                                                                 |
| Yanmar                                                                                          |
| Stage IIIA                                                                                      |
| 1000 ppm                                                                                        |
| 4TN107HT-5SMUF                                                                                  |
| 4 - 4567 cm³                                                                                    |
| 141 Hp / 105 kW                                                                                 |
| 602 Nm @1500 rpm                                                                                |
| 9130 daN                                                                                        |
| Standard                                                                                        |
| 4 radiators (water + intercooler + hydraulic                                                    |
| transmission oil)                                                                               |
|                                                                                                 |
| Torque converter with powershift gearbo                                                         |
| M-Shift                                                                                         |
| 5/3                                                                                             |
| 40 km/h                                                                                         |
| Limited slip differential on front and rear a                                                   |
| Automatic negative parking brake                                                                |
| Oil-immersed multi-discs braking on front &                                                     |
| axles                                                                                           |
|                                                                                                 |
|                                                                                                 |
| Variable displacement pump                                                                      |
| Variable displacement pump<br>200 l/min - 270 bar                                               |
|                                                                                                 |
| 200 l/min - 270 bar                                                                             |
| 200 l/min - 270 bar                                                                             |
| 200 l/min - 270 bar<br>Standard                                                                 |
| 200 l/min - 270 bar<br>Standard<br>141 l                                                        |
| 200 I/min - 270 bar<br>Standard<br>141 I<br>142 I                                               |
| 200 I/min - 270 bar<br>Standard<br>141 I<br>142 I<br>69 dB                                      |
| 200 I/min - 270 bar<br>Standard<br>141 I<br>142 I<br>69 dB<br>105 dB                            |
| 200 I/min - 270 bar<br>Standard<br>141 I<br>142 I<br>69 dB                                      |
| 200 l/min - 270 bar<br>Standard<br>141 l<br>142 l<br>69 dB<br>105 dB<br>< 2.50 m/s <sup>2</sup> |
| 200 I/min - 270 bar<br>Standard<br>141 I<br>142 I<br>69 dB<br>105 dB                            |
|                                                                                                 |

## MLT-X 1041-145 PS+L - Dimensional drawing

Head Office B.P. 249 - 430 rue de l'Aubinière 44150 Ancenis Cedex - France Tel: +33 (0)2 40 09 10 11 - Fax: +33 (0)2 40 09 10 97 www.manitou.com

This publication provides a description of the configuration versions and options for Manitou products, which may differ for equipment. The equipment presented in this brochure may be part of a series, as an option, or it may not be available, depending on the versions. Manitou reserves the right, at any time and without notice, to amend the specifications described and represented. The specifications provided do not bind the manufacturer. For more details, please contact your Manitou agent. This is not a contractually binding document. The presentation of the products is not contractually binding. List of specifications non-exhaustive. The logos as well as the visual identity of the company are owned by Manitou and cannot be used without authorisation. All rights reserved. The photos and diagrams contained in this brochure are only provided for consultation and information purposes.