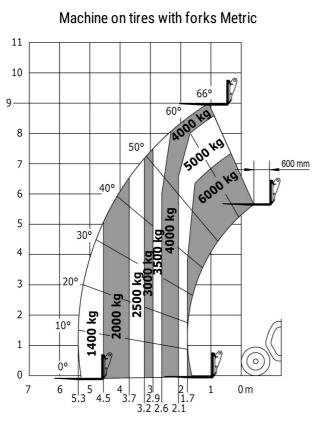

## MLT-X 961-160 V+ L - Load chart

Head Office B.P. 249 - 430 rue de l'Aubinière 44150 Ancenis Cedex - France Tel: +33 (0)2 40 09 10 11 - Fax: +33 (0)2 40 09 10 97 www.manitou.com

This publication provides a description of the configuration versions and options for Manitou products, which may differ for equipment. The equipment presented in this brochure may be part of a series, as an option, or it may not be available, depending on the versions. Manitou reserves the right, at any time and without notice, to amend the specifications described and represented. The specifications provided do not bind the manufacturer. For more details, please contact your Manitou agent. This is not a contractually binding document. The presentation of the products is not contractually binding. List of specifications non-exhaustive. The logos as well as the visual identity of the company are owned by Manitou and cannot be used without authorisation. All rights reserved. The photos and diagrams contained in this brochure are only provided for consultation and information purposes.

#### MLT-X 961-160 V+ L Created on August 1, 2025 at 6:50 PM UTC

|                                                                   | <b>MLT-X 961-160 V+ L</b> Created on August 1, 2025 at 6:50 P | WI UI  |
|-------------------------------------------------------------------|---------------------------------------------------------------|--------|
| Capacities                                                        | Metric                                                        |        |
| Max. capacity                                                     | Q 6000 kg                                                     |        |
| Max. lifting height                                               | h3 9 m                                                        |        |
| Maximum outreach                                                  | 5.30 m                                                        |        |
| Reach at max. height                                              | 1.10 m                                                        |        |
| Breakout force with bucket                                        | 7300 daN                                                      |        |
| Weight and dimensions                                             |                                                               |        |
| Unladen weight (with forks)                                       | 11950 kg                                                      |        |
| Ground clearance                                                  | m4 0.45 m                                                     |        |
| Wheelbase                                                         | y 3 m                                                         |        |
| Overall length to carriage (with hitch)                           | l11 6.10 m                                                    |        |
| Overall length to carriage (without hitch)                        | l3 5.97 m                                                     |        |
| Front overhang                                                    | 1.65 m                                                        |        |
| Overall width                                                     | b1 2.48 m                                                     |        |
| Overall cab width                                                 | b4 0.99 m                                                     |        |
| Overall height                                                    | h17 2.55 m                                                    |        |
| Tilt-down angle                                                   | a5 135 °                                                      |        |
| Tilt-up angle                                                     | a4 12 °                                                       |        |
| External turning radius (over tyres)                              | Wa1 4.30 m                                                    |        |
| Standard tires                                                    | Alliance - A580 - 500/70 R24 164A8                            |        |
| Drive wheels (front / rear)                                       | 2/2                                                           |        |
| Steering wheels (front / rear)                                    | 2/2                                                           |        |
| Frame leveling corrector                                          | a9 7 °                                                        |        |
| Performances                                                      |                                                               |        |
| Lifting                                                           | 8.50 s                                                        |        |
| Lowering                                                          | 6.50 s                                                        |        |
| Extension                                                         | 7 s                                                           |        |
| Retraction                                                        | 6 s                                                           |        |
| Crowd                                                             | 3.80 s                                                        |        |
| Dump                                                              | 3.60 s                                                        |        |
| Engine                                                            |                                                               |        |
| Engine brand                                                      | Yanmar                                                        |        |
| Engine norm                                                       | Stage IIIA                                                    |        |
| Max. fuel sulphur content                                         | 1000 ppm                                                      |        |
| Engine model                                                      | 4TN107TT-5SMUF                                                |        |
| Number of cylinders - Capacity of cylinders                       | 4 - 4567 cm³                                                  |        |
| I.C. Engine power rating / Power                                  | 156 Hp / 115 kW                                               |        |
| Max. torque / Engine rotation                                     | 805 Nm @1350 rpm                                              |        |
| Drawbar pull (Laden)                                              | 9700 daN                                                      |        |
| Reversible fan                                                    | Standard                                                      |        |
| Engine cooling system                                             | 3 radiators water + intercooler + transmission                | on oil |
| Transmission                                                      |                                                               |        |
| Transmission type                                                 | M-Vario Plus                                                  |        |
| Max. travel speed (may vary according to applicable regulations)  | 40 km/h                                                       |        |
| Parking brake                                                     | Automatic negative parking brake                              |        |
| Service brake                                                     | Oil-immersed multi-discs braking on front &                   | & rear |
|                                                                   | axles                                                         |        |
| Hydraulics                                                        |                                                               |        |
| Hydraulic pump type                                               | Variable displacement pump                                    |        |
| Hydraulic flow - Pressure                                         | 200 l/min - 270 bar                                           |        |
| Flow sharing distributor                                          | Standard                                                      |        |
| Tank capacities                                                   |                                                               |        |
| Hydraulic tank capacity                                           | 180                                                           |        |
| Fuel tank                                                         | 142                                                           |        |
| Noise and vibration                                               |                                                               |        |
| Noise at driving position (LpA) tested following NF EN 12053 norm | 69 dB                                                         |        |
| Noise to environment (LwA)                                        | 105 dB                                                        |        |
| Vibration on hands/arms                                           | < 2.50 m/s²                                                   |        |
| Miscellaneous                                                     |                                                               |        |
| Tractor homologation                                              | Tractor homologation                                          |        |
| Cab certification                                                 | Cabin ROPS - FOPS level 2                                     |        |
| Controls                                                          | JSM                                                           |        |