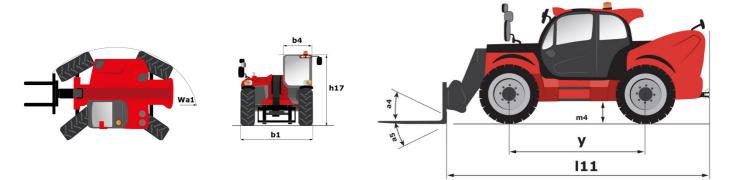

### MLT-X 961-160 V+ L - Dimensional drawing

#### MLT-X 961-160 V+ L Created on August 1, 2025 at 6:50 PM UTC

|                                                                   | <b>MLT-X 961-160 V+ L</b> Created on August 1, 2025 at 6:50 P | WI UI  |
|-------------------------------------------------------------------|---------------------------------------------------------------|--------|
| Capacities                                                        | Metric                                                        |        |
| Max. capacity                                                     | Q 6000 kg                                                     |        |
| Max. lifting height                                               | h3 9 m                                                        |        |
| Maximum outreach                                                  | 5.30 m                                                        |        |
| Reach at max. height                                              | 1.10 m                                                        |        |
| Breakout force with bucket                                        | 7300 daN                                                      |        |
| Weight and dimensions                                             |                                                               |        |
| Unladen weight (with forks)                                       | 11950 kg                                                      |        |
| Ground clearance                                                  | m4 0.45 m                                                     |        |
| Wheelbase                                                         | y 3 m                                                         |        |
| Overall length to carriage (with hitch)                           | l11 6.10 m                                                    |        |
| Overall length to carriage (without hitch)                        | l3 5.97 m                                                     |        |
| Front overhang                                                    | 1.65 m                                                        |        |
| Overall width                                                     | b1 2.48 m                                                     |        |
| Overall cab width                                                 | b4 0.99 m                                                     |        |
| Overall height                                                    | h17 2.55 m                                                    |        |
| Tilt-down angle                                                   | a5 135 °                                                      |        |
| Tilt-up angle                                                     | a4 12 °                                                       |        |
| External turning radius (over tyres)                              | Wa1 4.30 m                                                    |        |
| Standard tires                                                    | Alliance - A580 - 500/70 R24 164A8                            |        |
| Drive wheels (front / rear)                                       | 2/2                                                           |        |
| Steering wheels (front / rear)                                    | 2/2                                                           |        |
| Frame leveling corrector                                          | a9 7 °                                                        |        |
| Performances                                                      |                                                               |        |
| Lifting                                                           | 8.50 s                                                        |        |
| Lowering                                                          | 6.50 s                                                        |        |
| Extension                                                         | 7 s                                                           |        |
| Retraction                                                        | 6 s                                                           |        |
| Crowd                                                             | 3.80 s                                                        |        |
| Dump                                                              | 3.60 s                                                        |        |
| Engine                                                            |                                                               |        |
| Engine brand                                                      | Yanmar                                                        |        |
| Engine norm                                                       | Stage IIIA                                                    |        |
| Max. fuel sulphur content                                         | 1000 ppm                                                      |        |
| Engine model                                                      | 4TN107TT-5SMUF                                                |        |
| Number of cylinders - Capacity of cylinders                       | 4 - 4567 cm³                                                  |        |
| I.C. Engine power rating / Power                                  | 156 Hp / 115 kW                                               |        |
| Max. torque / Engine rotation                                     | 805 Nm @1350 rpm                                              |        |
| Drawbar pull (Laden)                                              | 9700 daN                                                      |        |
| Reversible fan                                                    | Standard                                                      |        |
| Engine cooling system                                             | 3 radiators water + intercooler + transmission                | on oil |
| Transmission                                                      |                                                               |        |
| Transmission type                                                 | M-Vario Plus                                                  |        |
| Max. travel speed (may vary according to applicable regulations)  | 40 km/h                                                       |        |
| Parking brake                                                     | Automatic negative parking brake                              |        |
| Service brake                                                     | Oil-immersed multi-discs braking on front &                   | & rear |
|                                                                   | axles                                                         |        |
| Hydraulics                                                        |                                                               |        |
| Hydraulic pump type                                               | Variable displacement pump                                    |        |
| Hydraulic flow - Pressure                                         | 200 l/min - 270 bar                                           |        |
| Flow sharing distributor                                          | Standard                                                      |        |
| Tank capacities                                                   |                                                               |        |
| Hydraulic tank capacity                                           | 180                                                           |        |
| Fuel tank                                                         | 142                                                           |        |
| Noise and vibration                                               |                                                               |        |
| Noise at driving position (LpA) tested following NF EN 12053 norm | 69 dB                                                         |        |
| Noise to environment (LwA)                                        | 105 dB                                                        |        |
| Vibration on hands/arms                                           | < 2.50 m/s²                                                   |        |
| Miscellaneous                                                     |                                                               |        |
| Tractor homologation                                              | Tractor homologation                                          |        |
| Cab certification                                                 | Cabin ROPS - FOPS level 2                                     |        |
| Controls                                                          | JSM                                                           |        |